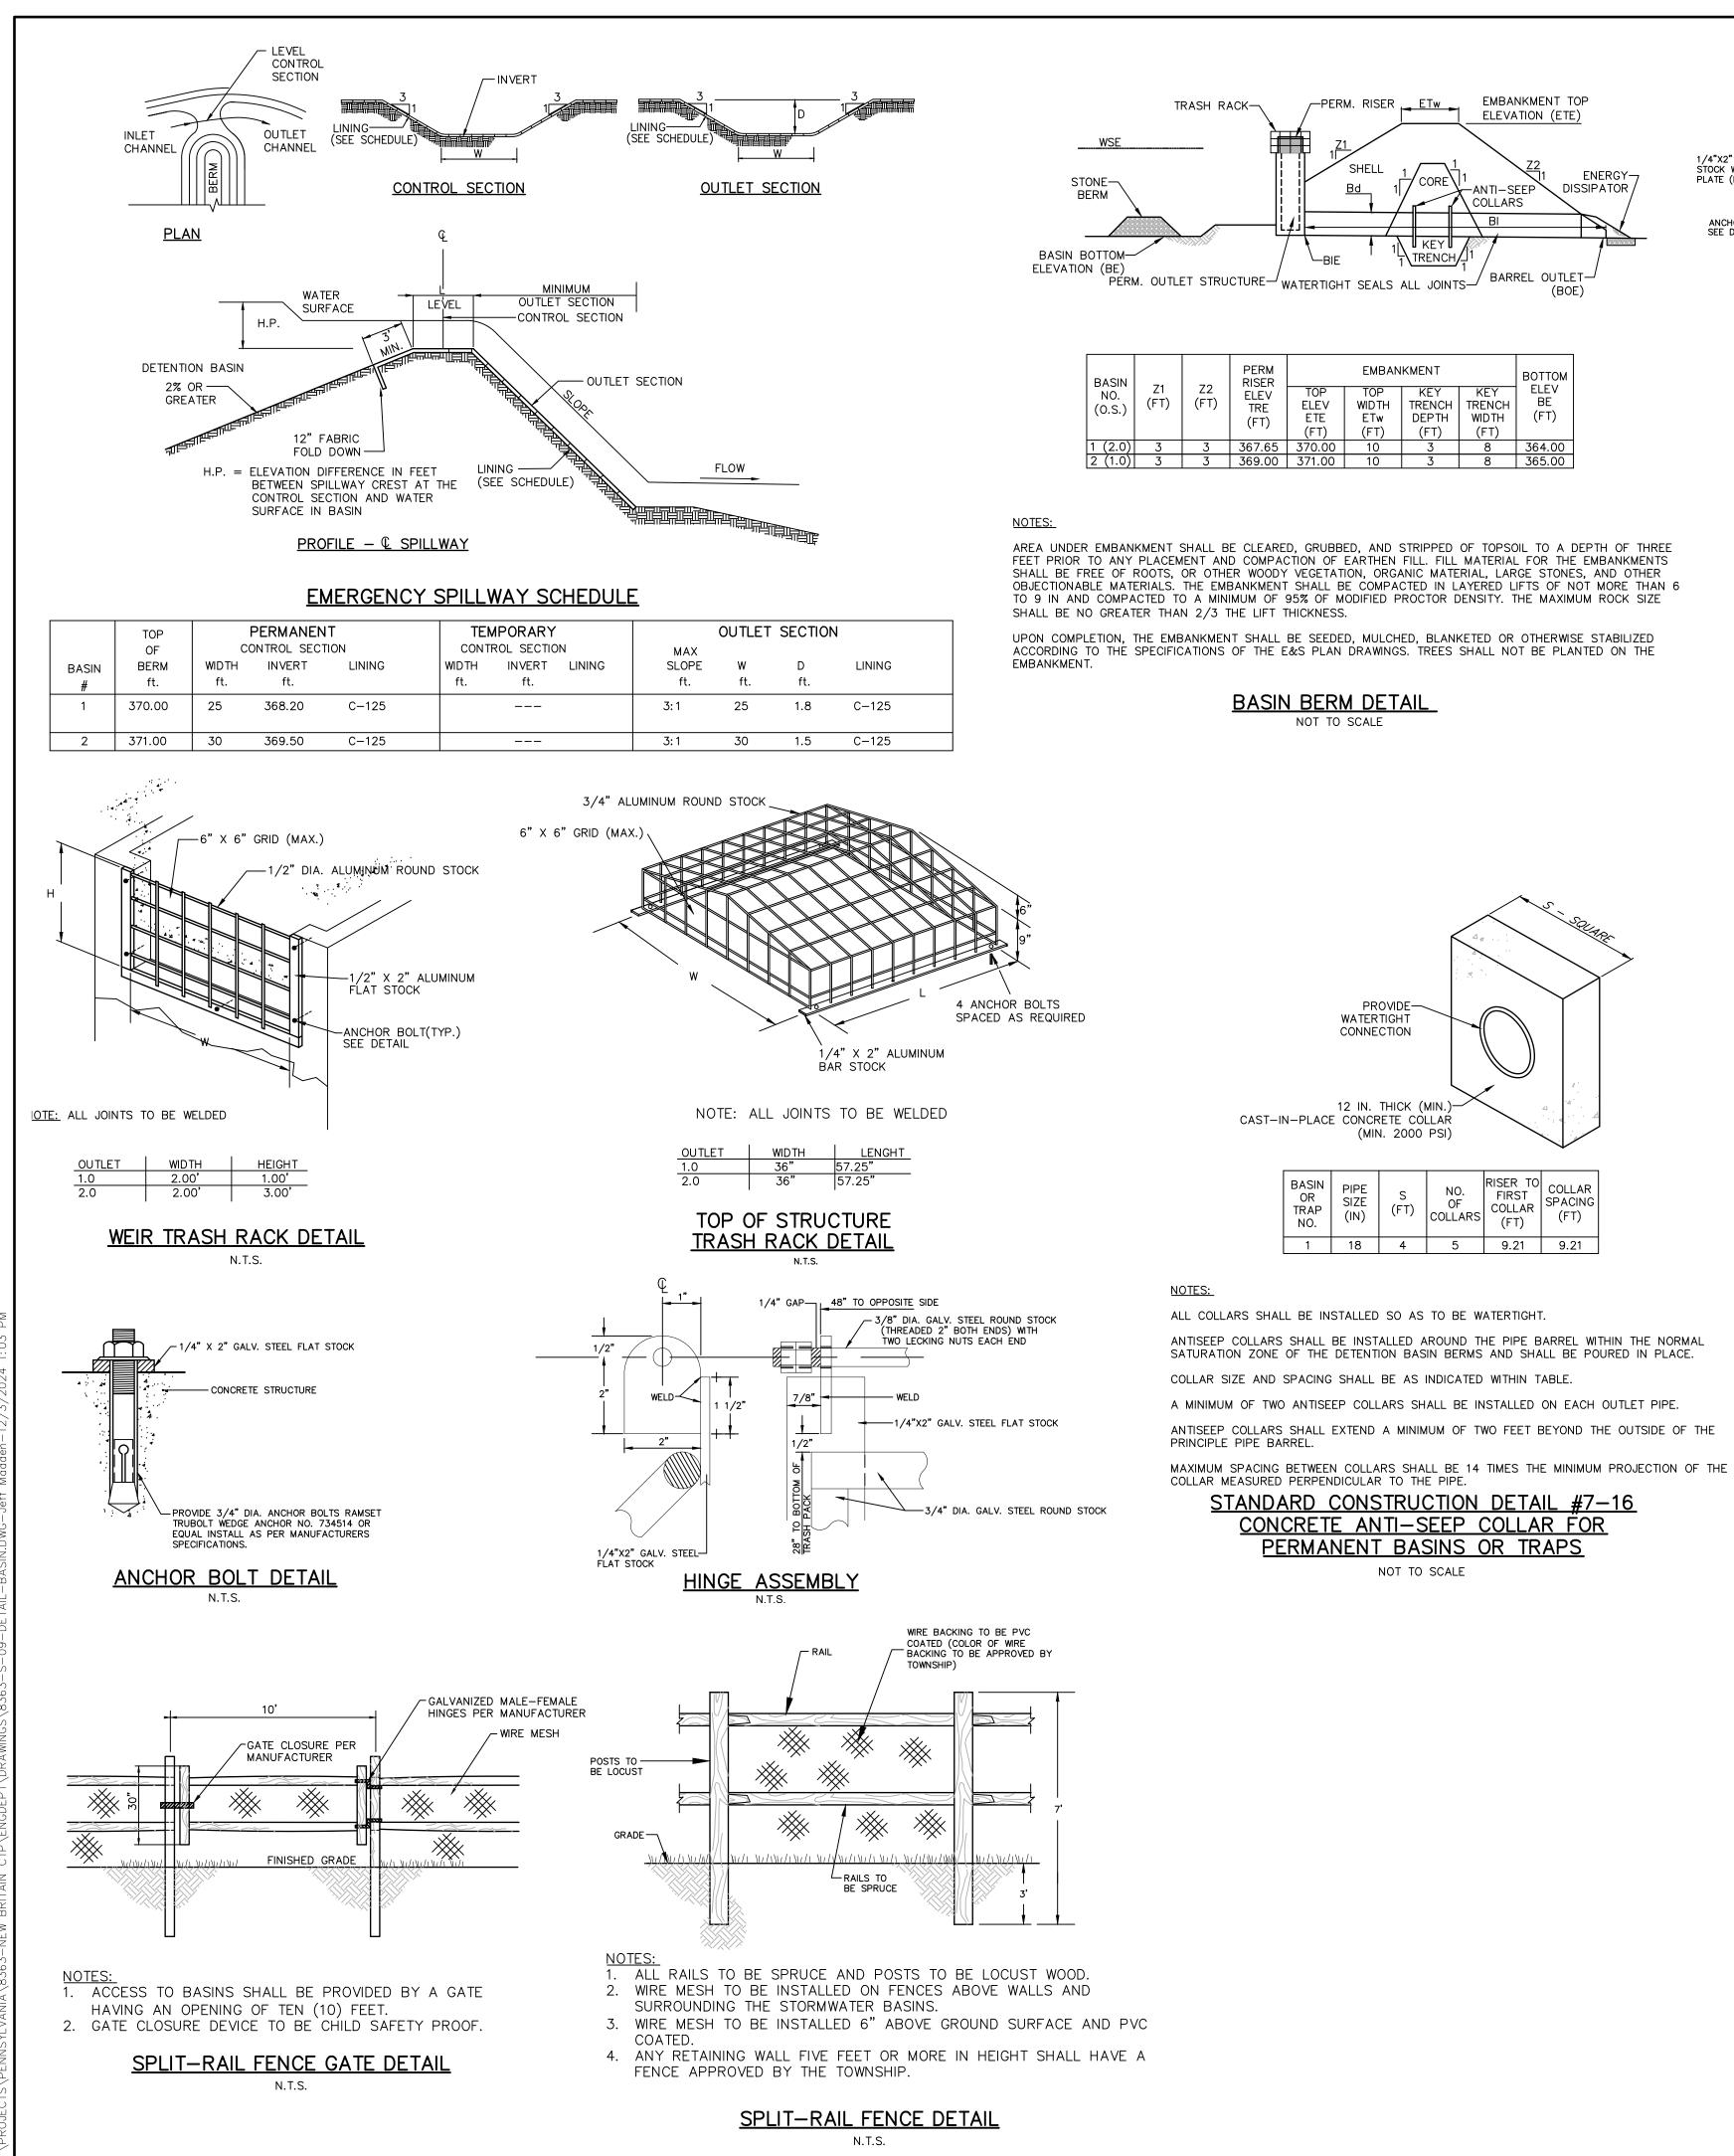

irginicus, PA Ecotype (Virginia Wildrye, PA Ecotype); 15.0% Agrostis stolonifera (Creeping Bentgrass); 15.0% Poa palustris (Fowl Bluegrass); 10.0% Carex vulpinoidea, PA Ecotype (Fox Sedge, PA Ecotype); 1.0% Carex scoparia, PA Ecotype (Blunt Broom Sedge, PA Ecotype); 1.0% Juncus effusus (Soft Rush)

Mix Composition

HEIGHT: 0.3-5.0 FT

SEEDING RATE: 20-40 LB PER ACRE OR 1 POUND PER 1,000 SQ.FT. FOR A COVER CROP USE GRAIN RYE 30 LBS/ACRE (1 SEPT-30 APR.) OR JAPANESE MILLET OR BARNYARD GRASS 10 LBS/ACRE (1 MAY-31 AUG.)







CONT CONT. <u>SIZE</u> 30" HT. 8 & B 2" CAL. CONT. 30" HT. CONT. 30" HT. B & B 6` MIN. HT 3 & B 2" CAL. 3 & B 2" CAL.

GENERAL SEED MIX Mix Composition 60.0% Kentucky Bluegrass 10.0% Pennfine Perennial Ryegrass 30.0% Pennlawn Fescue

SEEDING RATE: 4 LB PER 1,000 SQ.FT.



OBJECTIONABLE MATERIALS. THE EMBANKMENT SHALL BE COMPACTED IN LAYERED LIFTS OF NOT MORE THAN 6



SATURATION ZONE OF THE DETENTION BASIN BERMS AND SHALL BE POURED IN PLACE.

A MINIMUM OF TWO ANTISEEP COLLARS SHALL BE INSTALLED ON EACH OUTLET PIPE.









JECTS\PENNSYLVANIA\8363-NEW\_BRITAIN\_CTP\LANDBEPT\LANDSCAPE\LANDSCAPE\_SUBMISSION\8363-S-10-LAND.DWG-Jeff\_Madden-12/3/2024

| ANT SCHEDUI<br>COMMON NAME<br>R PLANTINGS<br>AMERICAN HOLLY                                                                                                                                                                                                                                                                                                                                                  | CONVLATING BOA