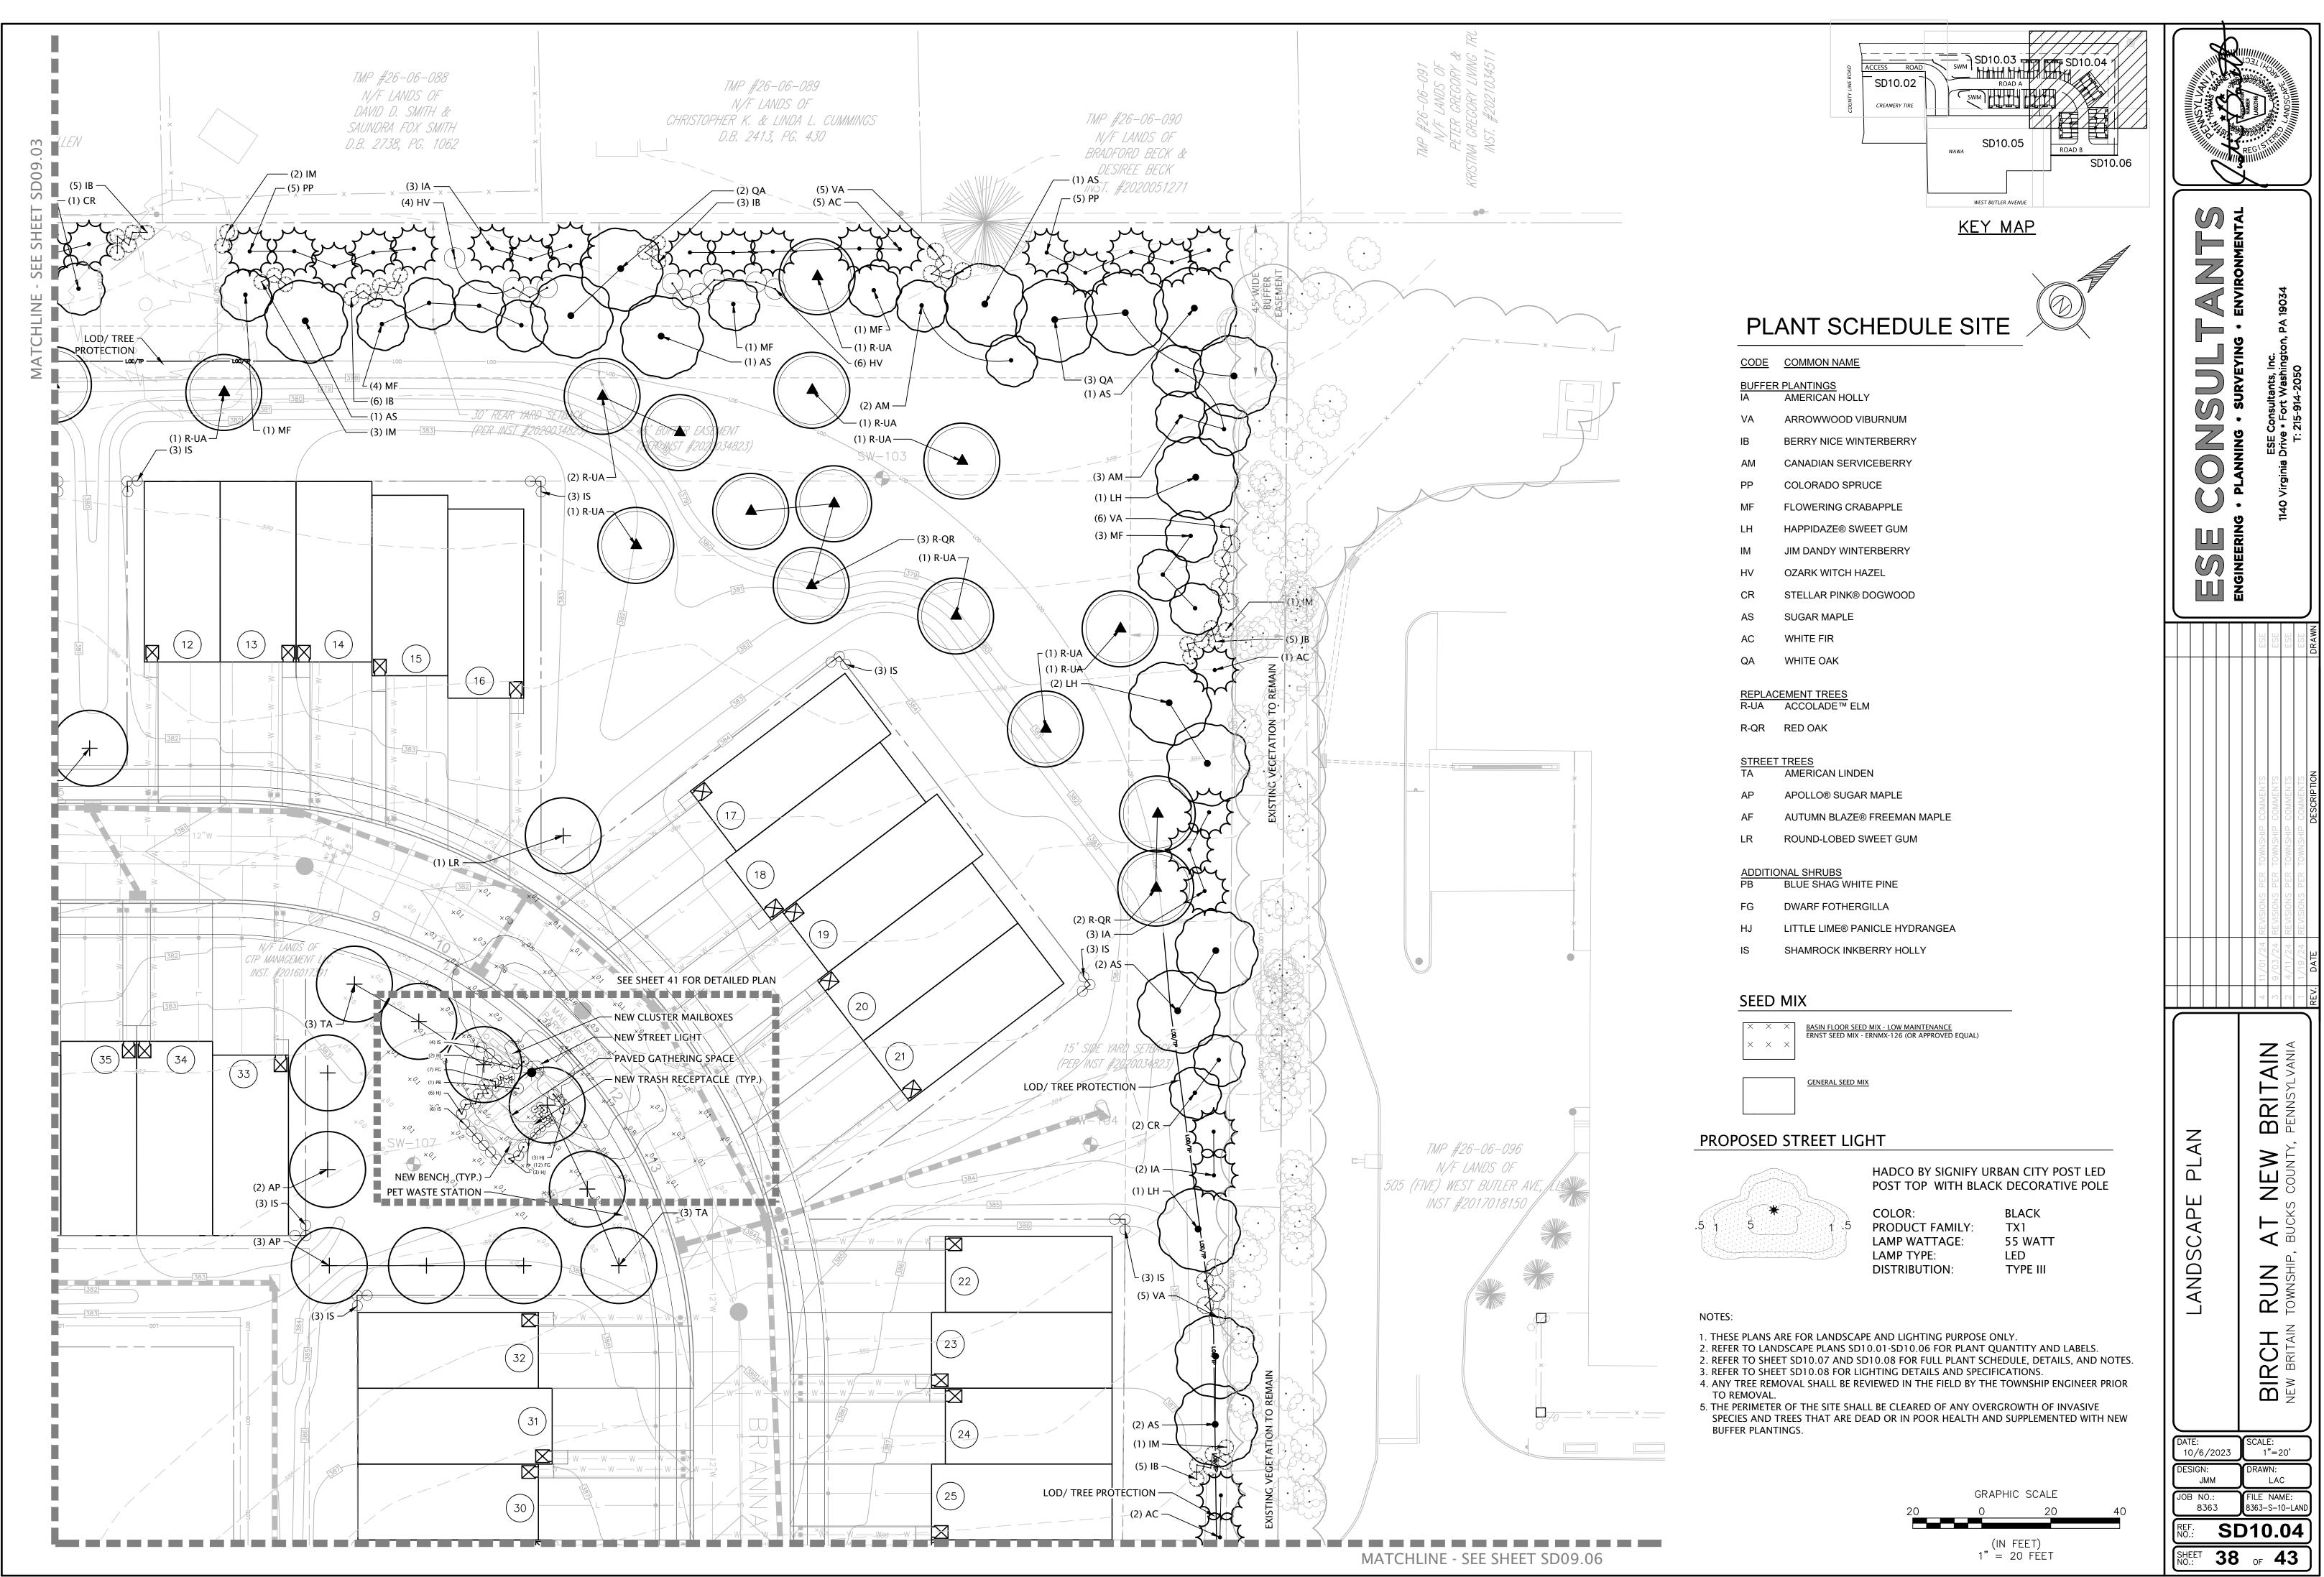

| 01-SD10.06 FOR PLANT<br>0.08 FOR FULL PLANT SO<br>ITING DETAILS AND SPEC<br>VIEWED IN THE FIELD B<br>BE CLEARED OF ANY OV | QUANTITY AND LABELS<br>CHEDULE, DETAILS, AND<br>CIFICATIONS.<br>Y THE TOWNSHIP ENG<br>ERGROWTH OF INVASIV | 0 	20 (IN FEET)<br>1" = 20 FEET<br>5.<br>D NOTES.<br>INEER PRIOR TO REMO<br>YE SPECIES AND TREES T |                             |                 | SCALE:<br>1"=20'<br>DRAWN:<br>LAC<br>FILE NAME:<br>8363-S-10-LAND<br>SD10.03<br>7 OF 43                                                                                                                                                                                                                        |





JJECTS\PENNSYLVANIA\8363-NEW BRITAIN CTP\LANDDEPT\LANDSCAPE\LANDSCAPE SUBMISSION\8363-S-10-LAND.DWG-Jeff Madden-12/3/2024 1:05 PM





CONIFER PLANTING AND STAKING NOT TO SCALE

MULTI-STEM TREE PLANTING NOT TO SCALE

I. SEE CHART FOR MINIMUM ROOTBALL DIAMETER. 2. THE DEPTH OF ROOTBALL SHALL BE NO LESS THAN

# PLANT SCHEDULE SITE

| NICAL NAME                       | COMMON NAME                    | <u>CONT</u> | SIZE             |
|----------------------------------|--------------------------------|-------------|------------------|
| CONCOLOR                         | WHITE FIR                      | B & B       | 6` MIN. HT       |
| SACCHARUM                        | SUGAR MAPLE                    | B & B       | 2" CAL.          |
| ANCHIER CANADENSIS               | CANADIAN SERVIC