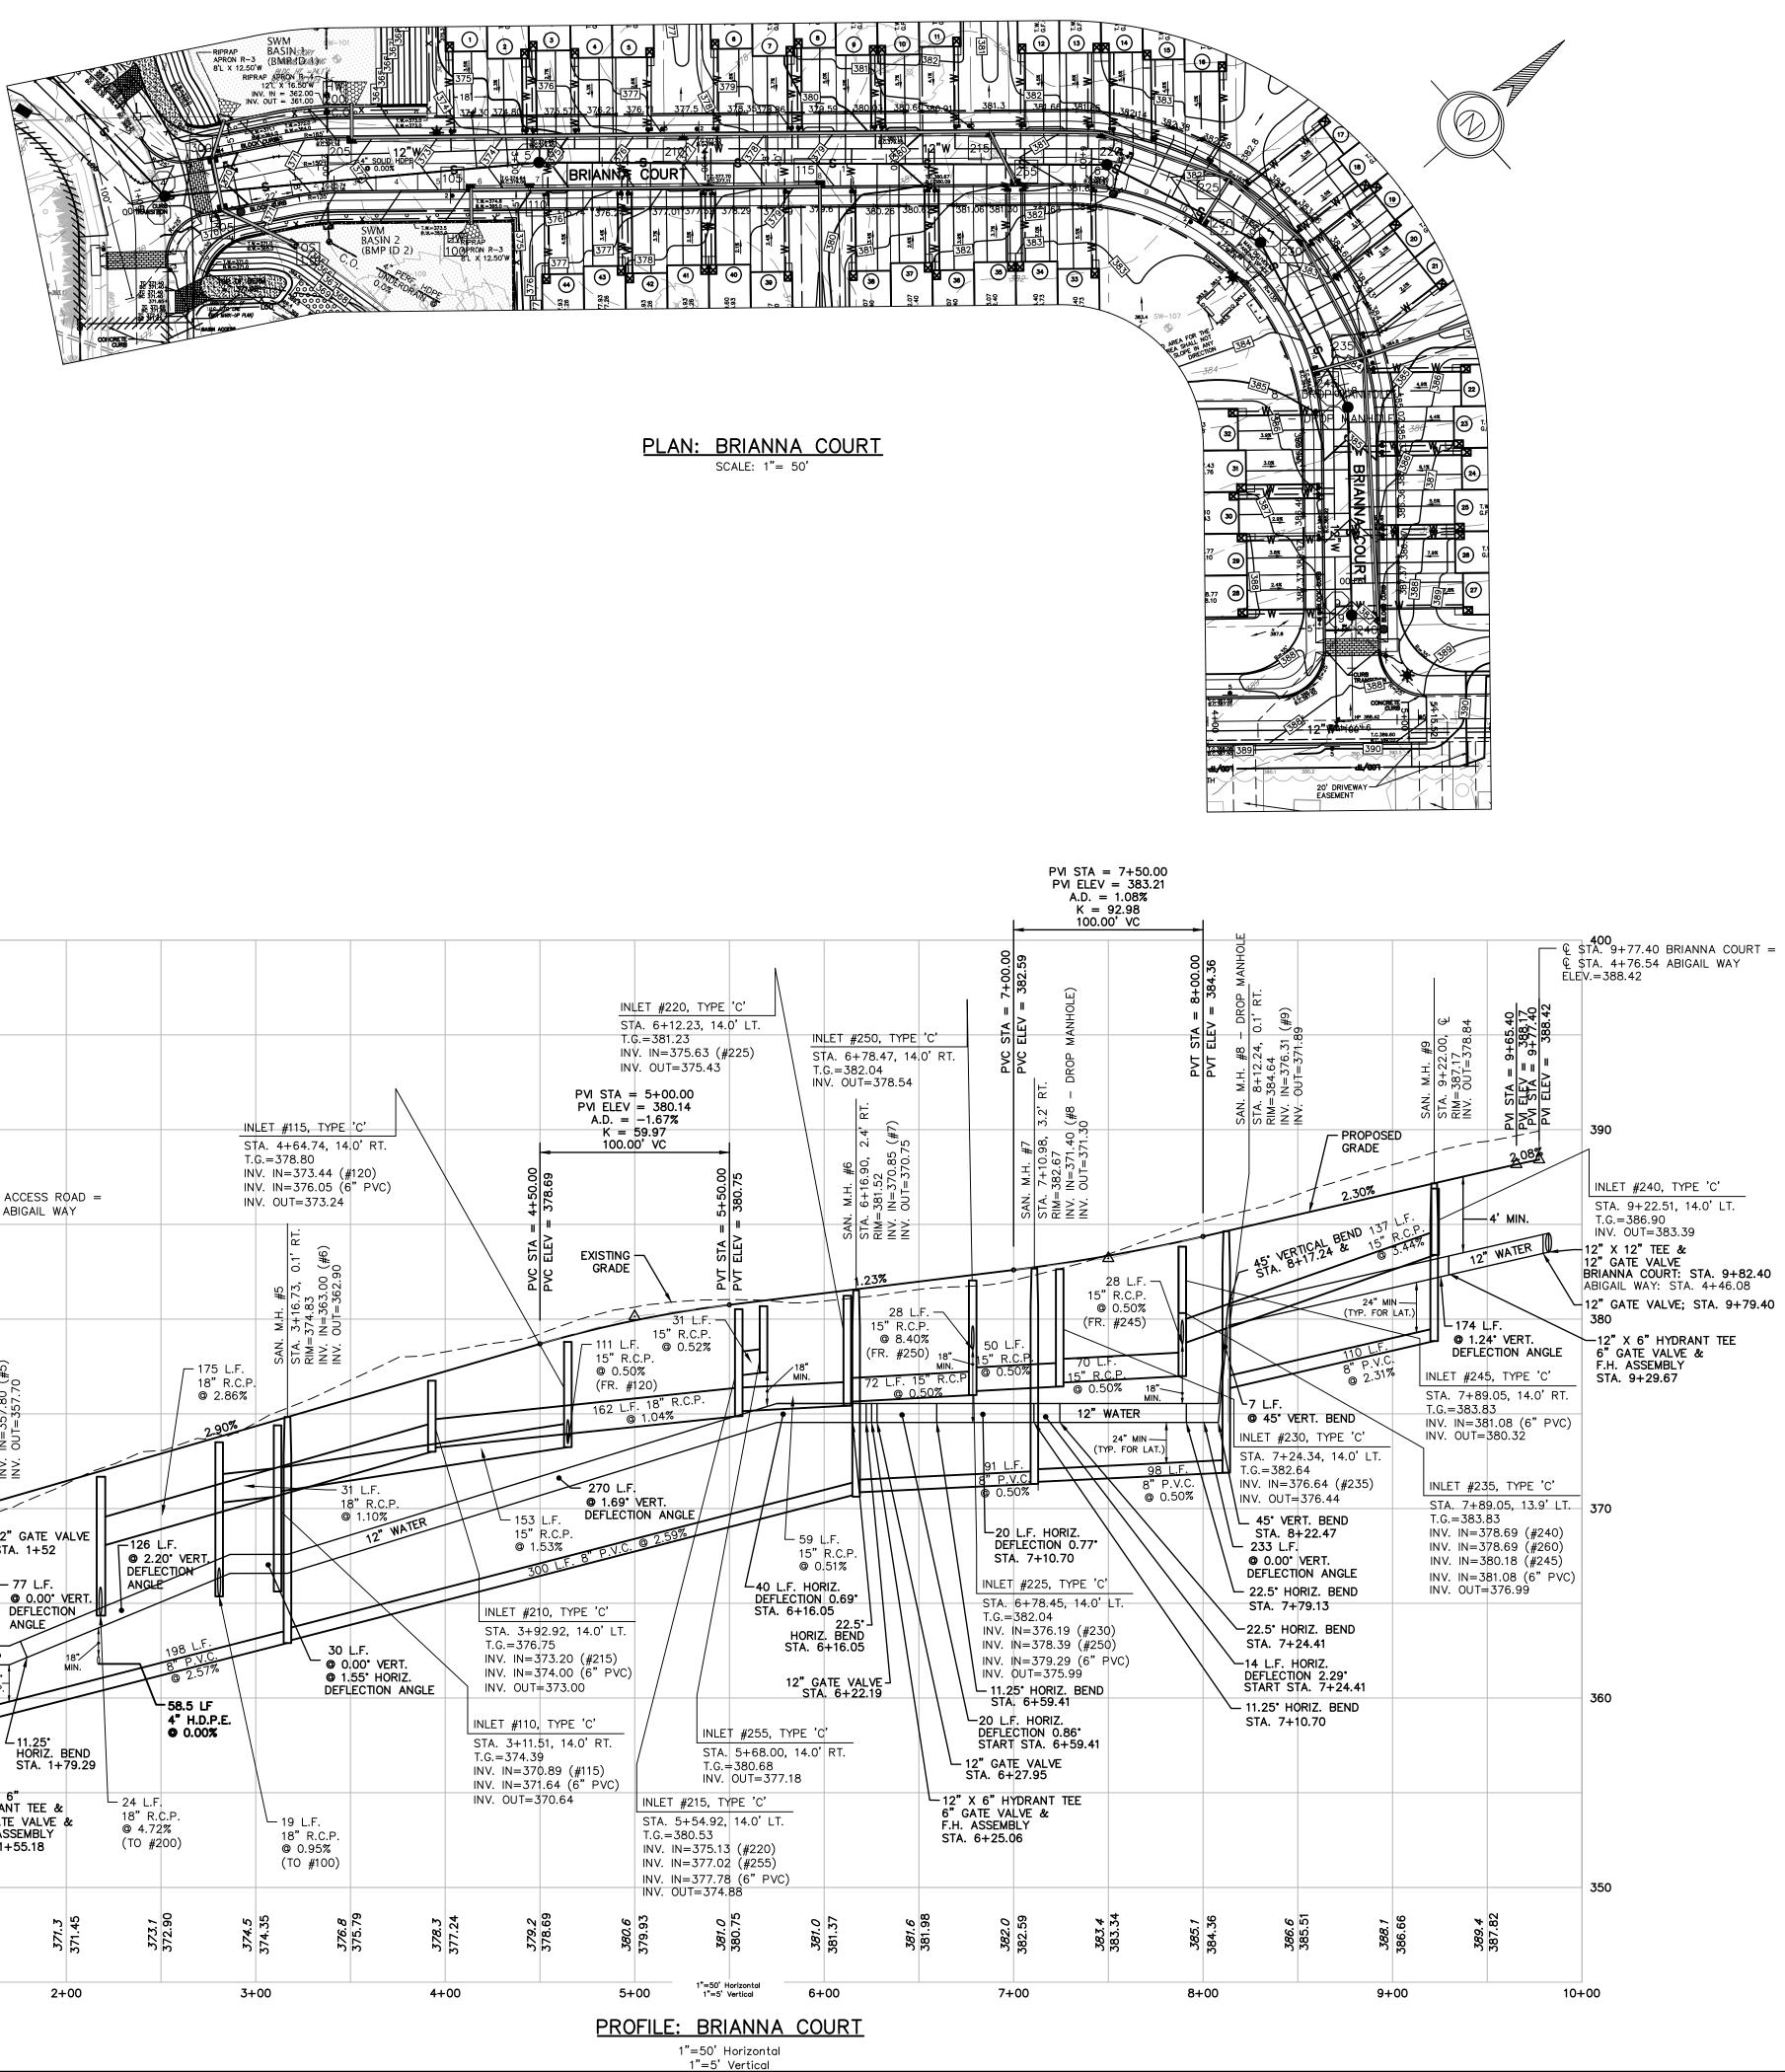

|



























|                  |                  |            |                                    | <pre>// UEFFREY</pre>                                |   | - NO.                                      |                                           |                                                 | n den                                     |                       |
|------------------|------------------|------------|------------------------------------|------------------------------------------------------|---|--------------------------------------------|-------------------------------------------|-------------------------------------------------|-------------------------------------------|-----------------------|
|                  |                  |            |