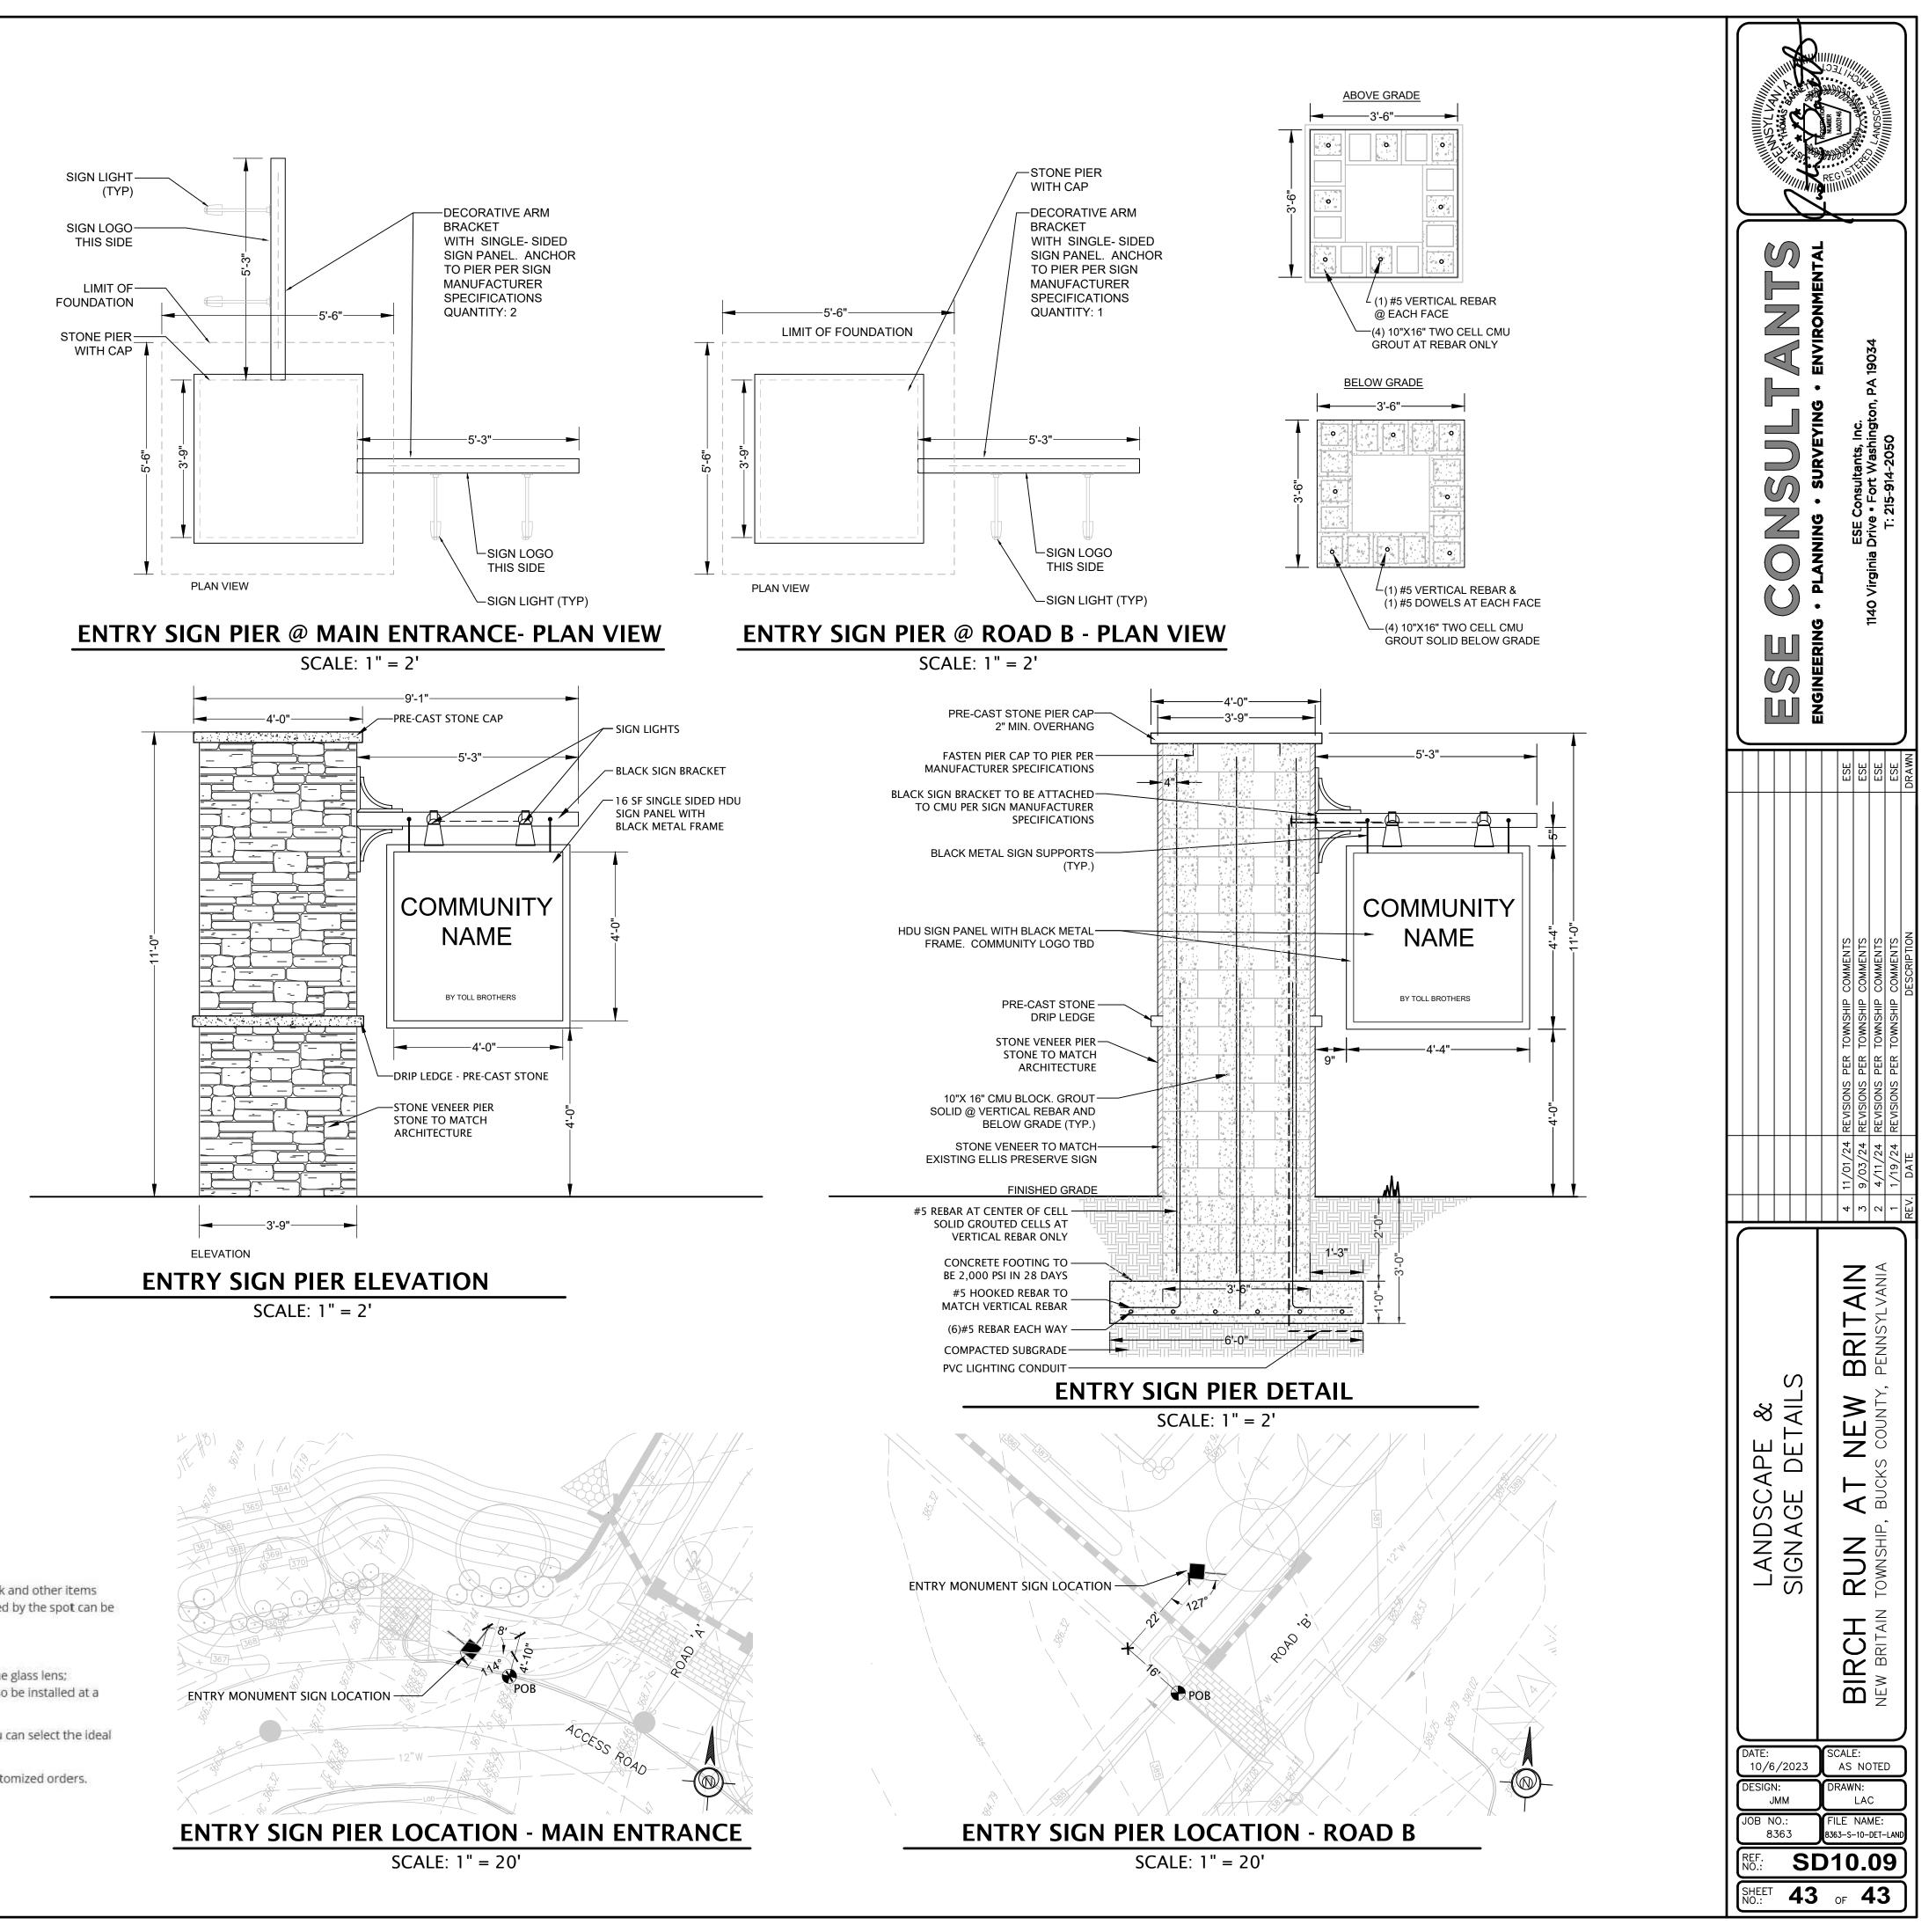

| Prairie Dropseed<br>Cheddar Pink/ Dianthus<br>Blue Fescue<br>Lilyturf<br>Creeping Phlox<br>Vera Jameson Sedum |

Phlox stolonifera 'Sherwood Purple'

arella ' Sugar and Spice

'Sherwood Purple ' Creeping Phlox

Sugar and Spice Tiarella



NOTE: THESE PLANS ARE FOR LANDSCAPE AND LIGHTING PURPOSES ONLY.