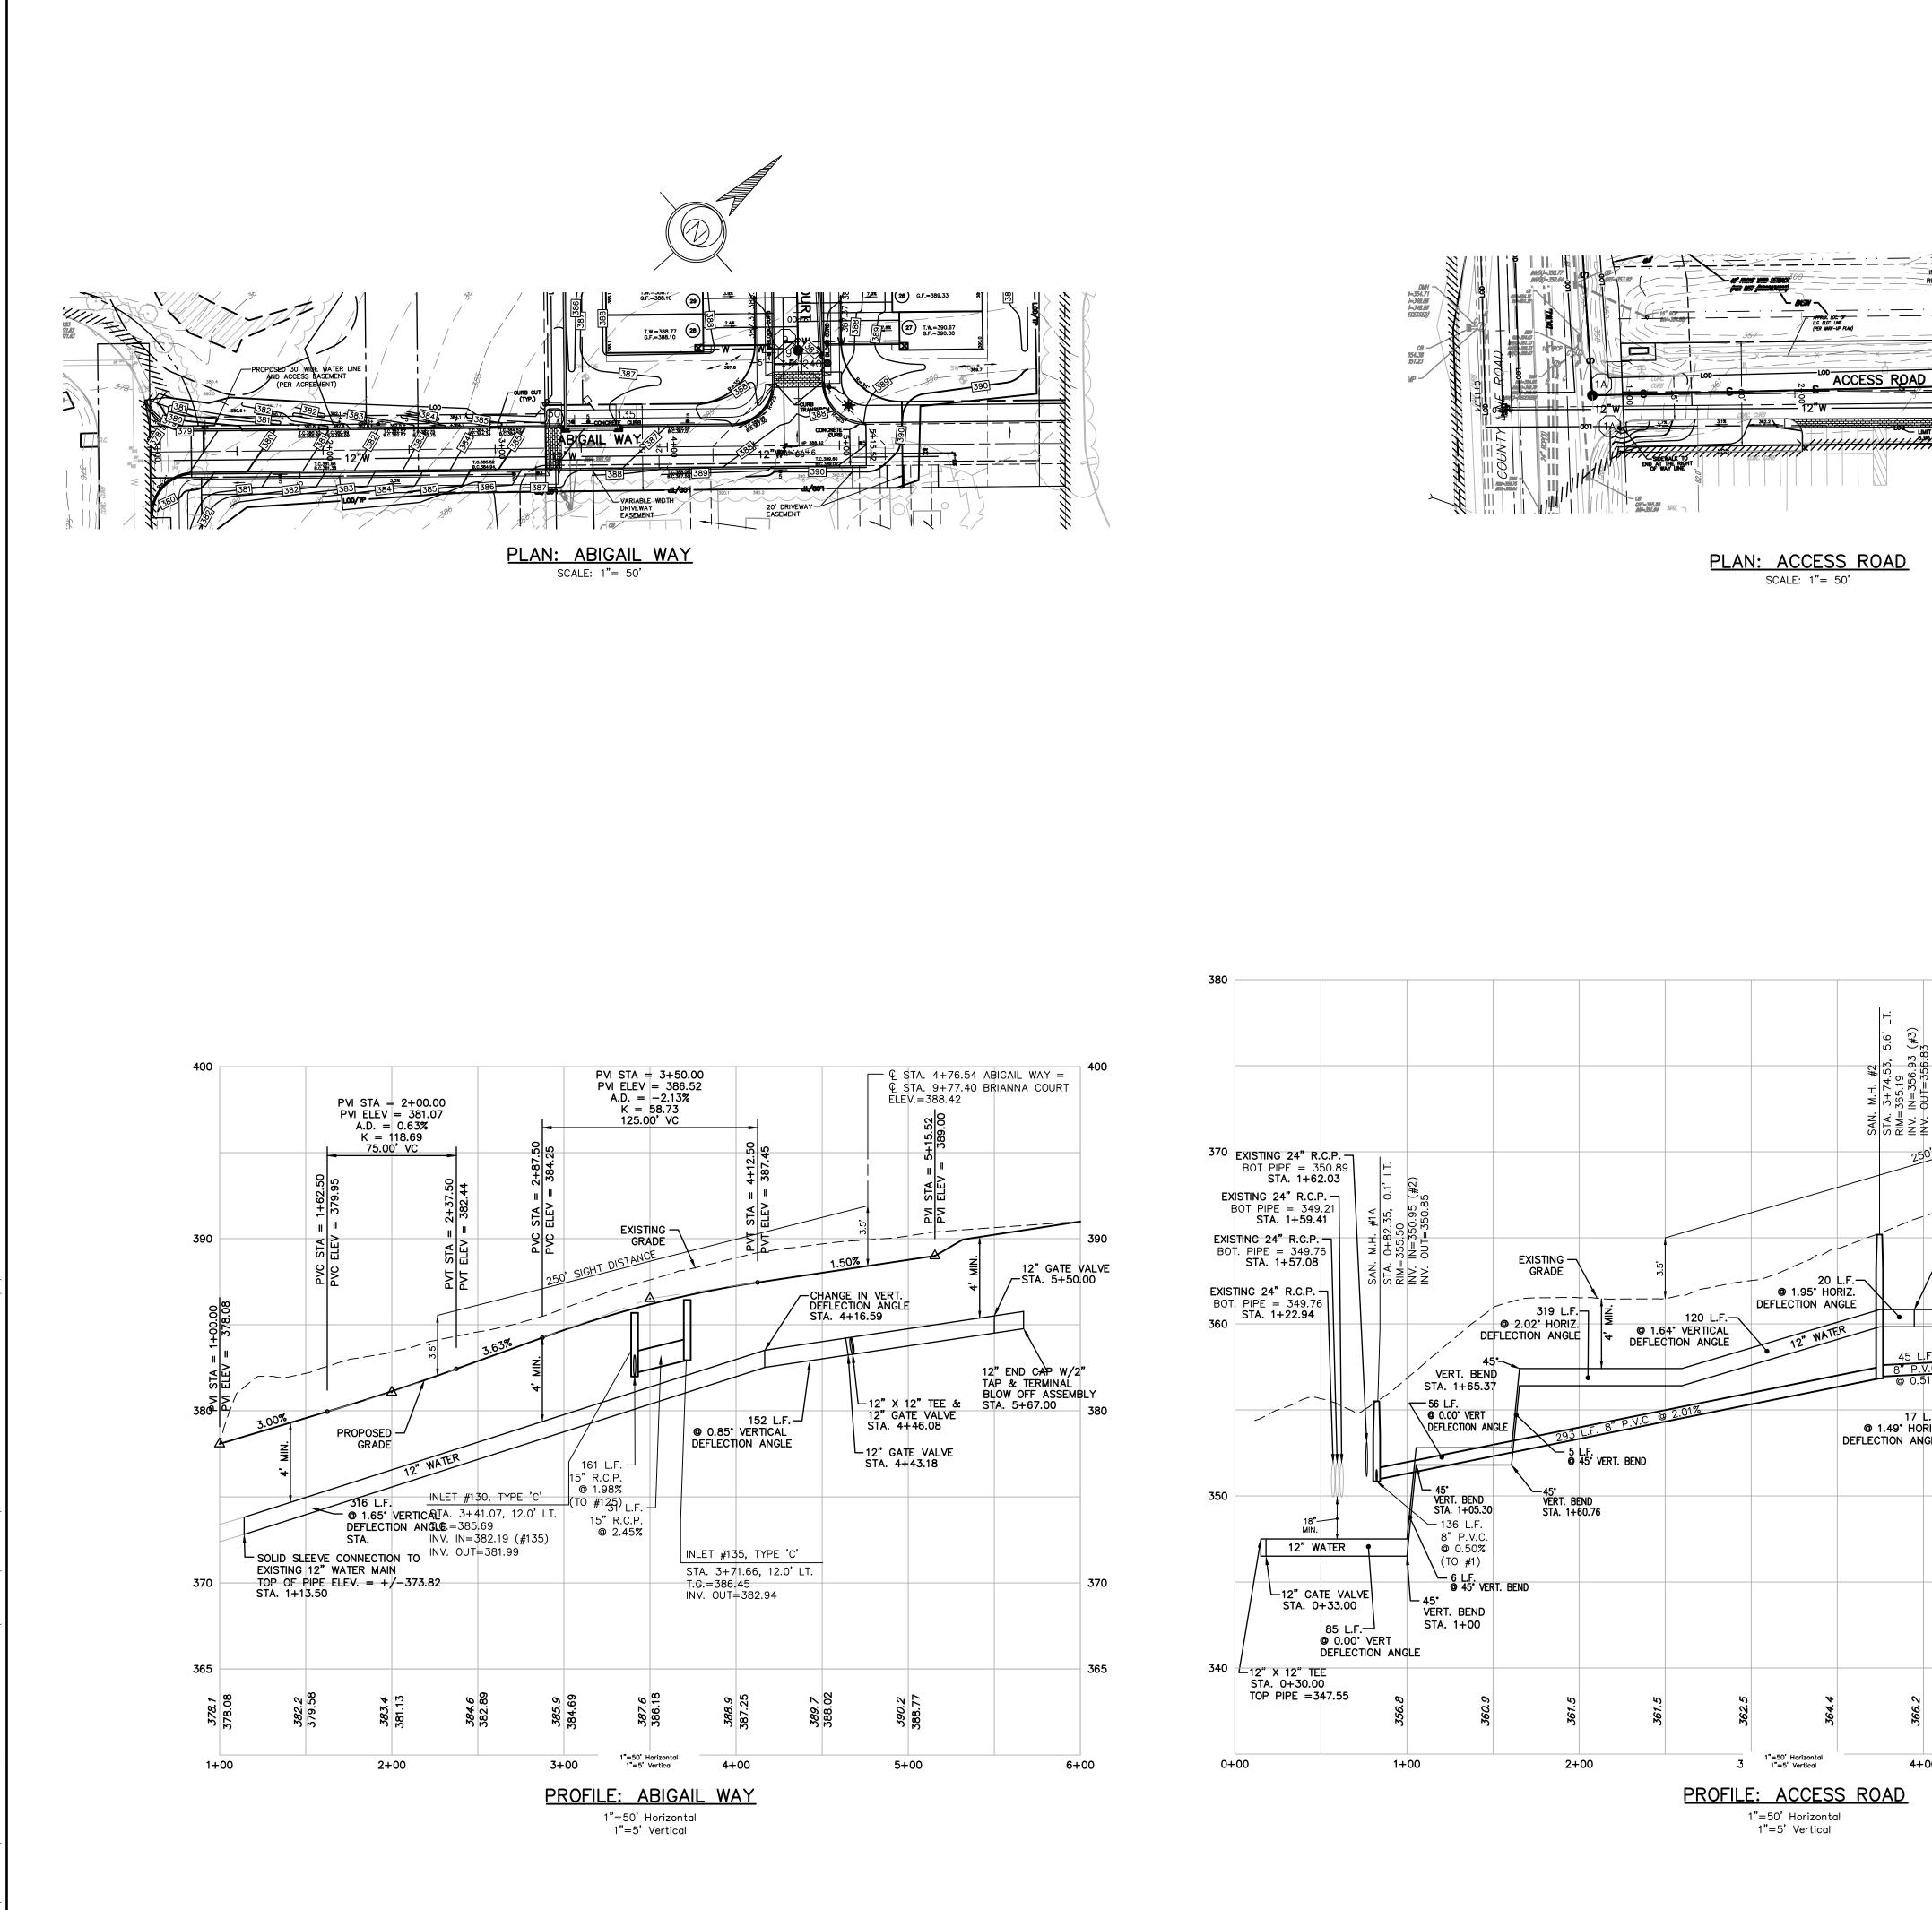

STREET INDEX

| PLAN IDENTIFICATION | STREET NAME   |
|---------------------|---------------|
| ROAD "A"            | BRIANNA COURT |
| ROAD "B"            | ABIGAIL WAY   |

| ł | TINWEAL T                |                              |                          | IIII (UEFFREY M. MADDEN                              | ENGINEER // | No. PE07060                                | A THAT I AND I                            |                                                 | Holf Magaer                               |                       |
|---|--------------------------|------------------------------|--------------------------|------------------------------------------------------|-------------|--------------------------------------------|-------------------------------------------|-------------------------------------------------|-------------------------------------------|-----------------------|
|   |                          |                              |                          | ENGINEEDING • DI ANNING • GIIDVEVING • ENVIDANMENTAI | •           |                                            |                                           | 1140 Virginia Drive • Fort Wasnington, PA 19054 | T: 215-914-2050                           |                       |
|   |                          |                              |                          |                                                      |             | ESE                                        | ESE                                       | ESE                                             | ESE                                       | DRAWN                 |
|   |                          |                              |                          |                                                      |             | 4 11/01/24 REVISIONS PER TOWNSHIP COMMENTS | 3 9/03/24 REVISIONS PER TOWNSHIP COMMENTS | 2 4/11/24 REVISIONS PER TOWNSHIP COMMENTS       | 1 1/19/24 REVISIONS PER TOWNSHIP COMMENTS | REV. DATE DESCRIPTION |
|   |                          | COVER SHEEI                  |                          |                                                      |             |                                            |                                           | NEW BRITAIN TOWNSHIP BUCKS COUNTY PENNSYI VANIA | -                                         |                       |
|   | DES<br>JOE<br>REF<br>NO. | IO/<br>SIGN<br>J<br>B N<br>8 | ′6∕:<br>MM<br>0.:<br>363 |                                                      |             | CALI<br>AS<br>RAW<br>LE<br>53-S<br>D1      |                                           | ME:                                             | ove<br>1                                  |                       |