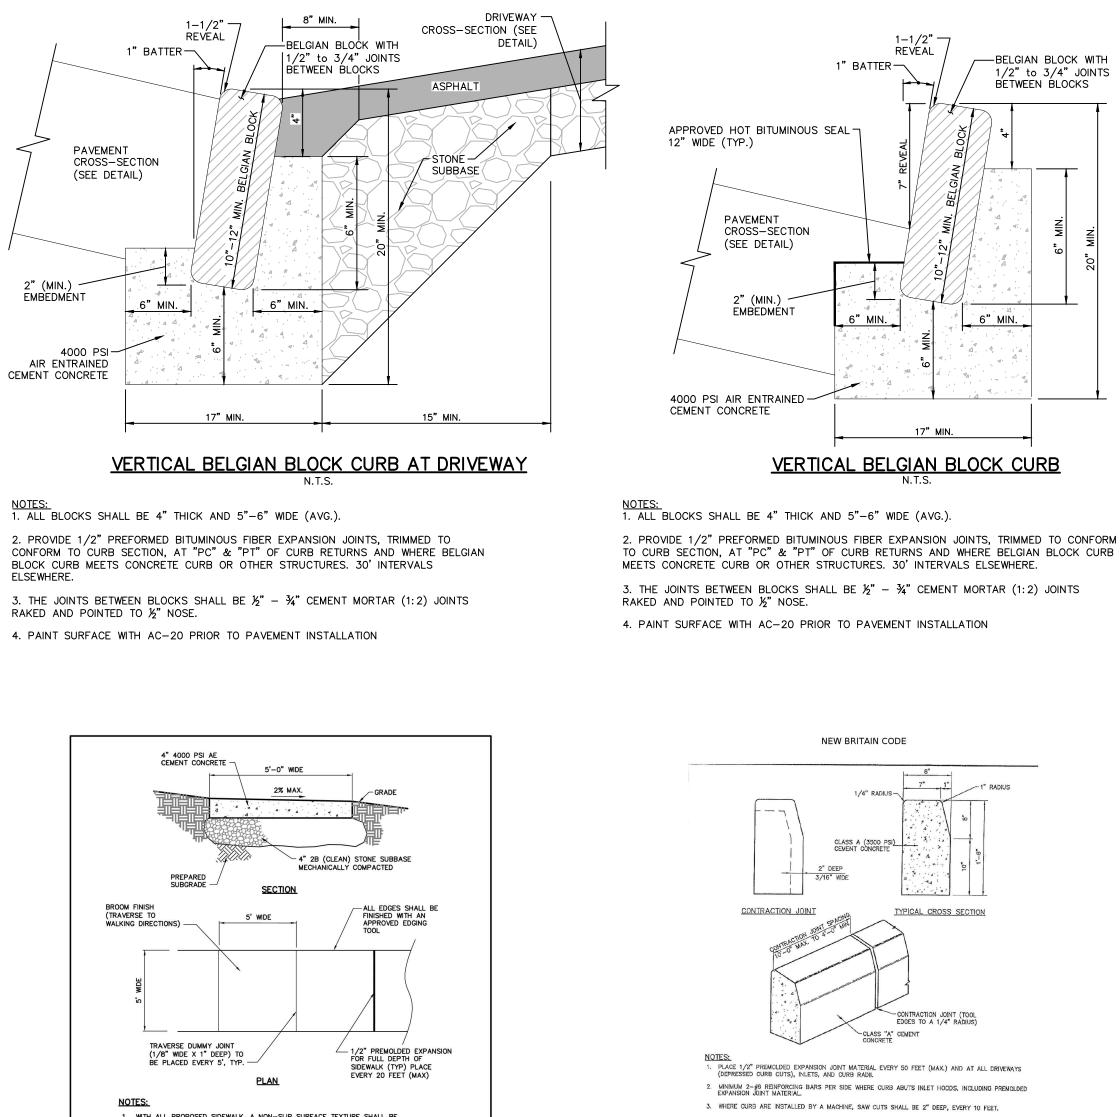

| 33  | 6+08.36               |
| 12  | 5+70.93               | 34  | 5+72.98               |
| 13  | 6+06.05               | 35  | 5+62.98               |
| 14  | 6+18.40               | 36  | 5+25.34               |
| 15  | 6+41.38               | 37  | 5+22.34               |
| 16  | 6+65.50               | 38  | 4+81.66               |
| 17  | 6+87.73               | 39  | 4+46.34               |
| 18  | 7+21.02               | 40  | 4+07.34               |
| 19  | 7+28.18               | 41  | 4+04.34               |
| 20  | 7+47.31               | 42  | 3+63.34               |
| 21  | 7+75.41               | 43  | 3+60.34               |
| 22  | 7+91.49               | 44  | 3+21.34               |



NOTES:













<sup>1&</sup>quot;=50'Horizontal 1"=5'Vertical





















22 Attachment 5:5



22 Attachment 5:10







11/21/2016







FES 304–18" 29" 17" @ 6"SPACING

FES 110-15" 24" 12" @ 6"SPACING

4

3

CHILD-PROOF GRATE DETAIL FOR FLARED-END SECTION

N.T.S.

- 5. NON-SHRINK GROUT: PROVIDE NON-SHRINK GROUT IN ACCORDANCE WITH PUBLICATION 408, SECTION 1001.2(d).

MATERIAL NOTES:

1. PROVIDE THE FOLLOWING CONCRETE CLASS; • CAST-IN-PLACE: CLASS A CEMENT CONCRETE [DESIGN COMPRESSIVE STRENGTH, f'c = 3,000 PSI] • PRECAST: CLASS AA CEMENT CONCRETE, MODIFIED [DESIGN COMPRESSIVE STRENGTH, f'c = 4,000 PSI]

- 6. EPOXY BONDING COMPOUND:
   PROVIDE EPOXY BONDING COMPOUND IN ACCORDANCE WITH PUBLICATION 408, SECTION 706.1.
- 7. MORTAR: PROVIDE MORTAR IN ACCORDANCE WITH PUBLICATION 408, SECTION 705.7(b).
- 8. CAULKING COMPOUND: PROVIDE CAULKING COMPOUND IN ACCOR