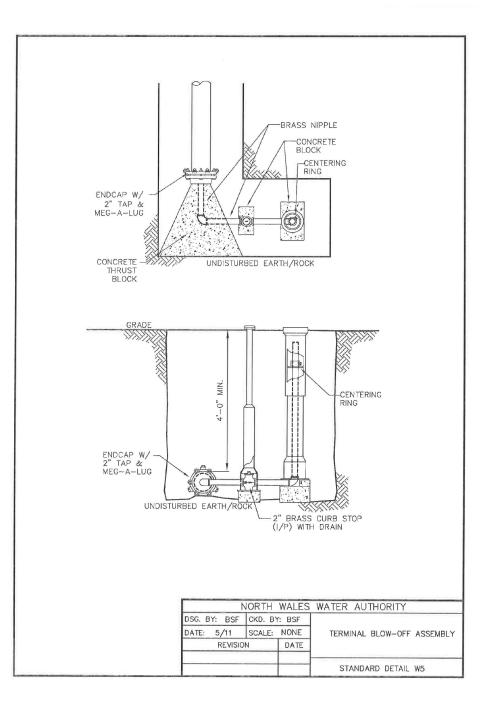

RATION - COMPRESSION    | EA   | 44       |
| 26   | 010.006 | 1" CURB STOP - COMPRESSION      | EA   | 88       |
| 27   | 010.011 | 1" FIRELINE "Y" BRANCH          | EA   | 44       |
| 28   | 002.001 | 3' - 4' CURB BOX                | EA   | 88       |

NWWA will supply all piping and appurtenances except for the copper service lines. However, due to supply chain issues, delivery dates cannot be guaranteed. If the developer wishes to supply the materials, their contractor must also include all material costs in their written bid estimate and must first provide submittals of all materials to NWWA for approval.

Valve box lids and valve box tops include 88 for curb boxes that are within 3 feet of driveways.







COPYRIGHT C - 2011 CARROLL ENGINEERING CORPORATION - ALL RIGHTS RESERVED



|   |          | A THINK AL THE    |                    | A PROFESSIONAL A | (UEFFREY M. MADDEN)                                | ENGINEER ///      | No. PE070760                               | A MAN ANAL                                |                                                   | Upt Maden                                 |                       |
|---|----------|-------------------|--------------------|------------------|----------------------------------------------------|-------------------|--------------------------------------------|-------------------------------------------|---------------------------------------------------|-------------------------------------------|-----------------------|
|   |          |                   |                    |                  | ENG