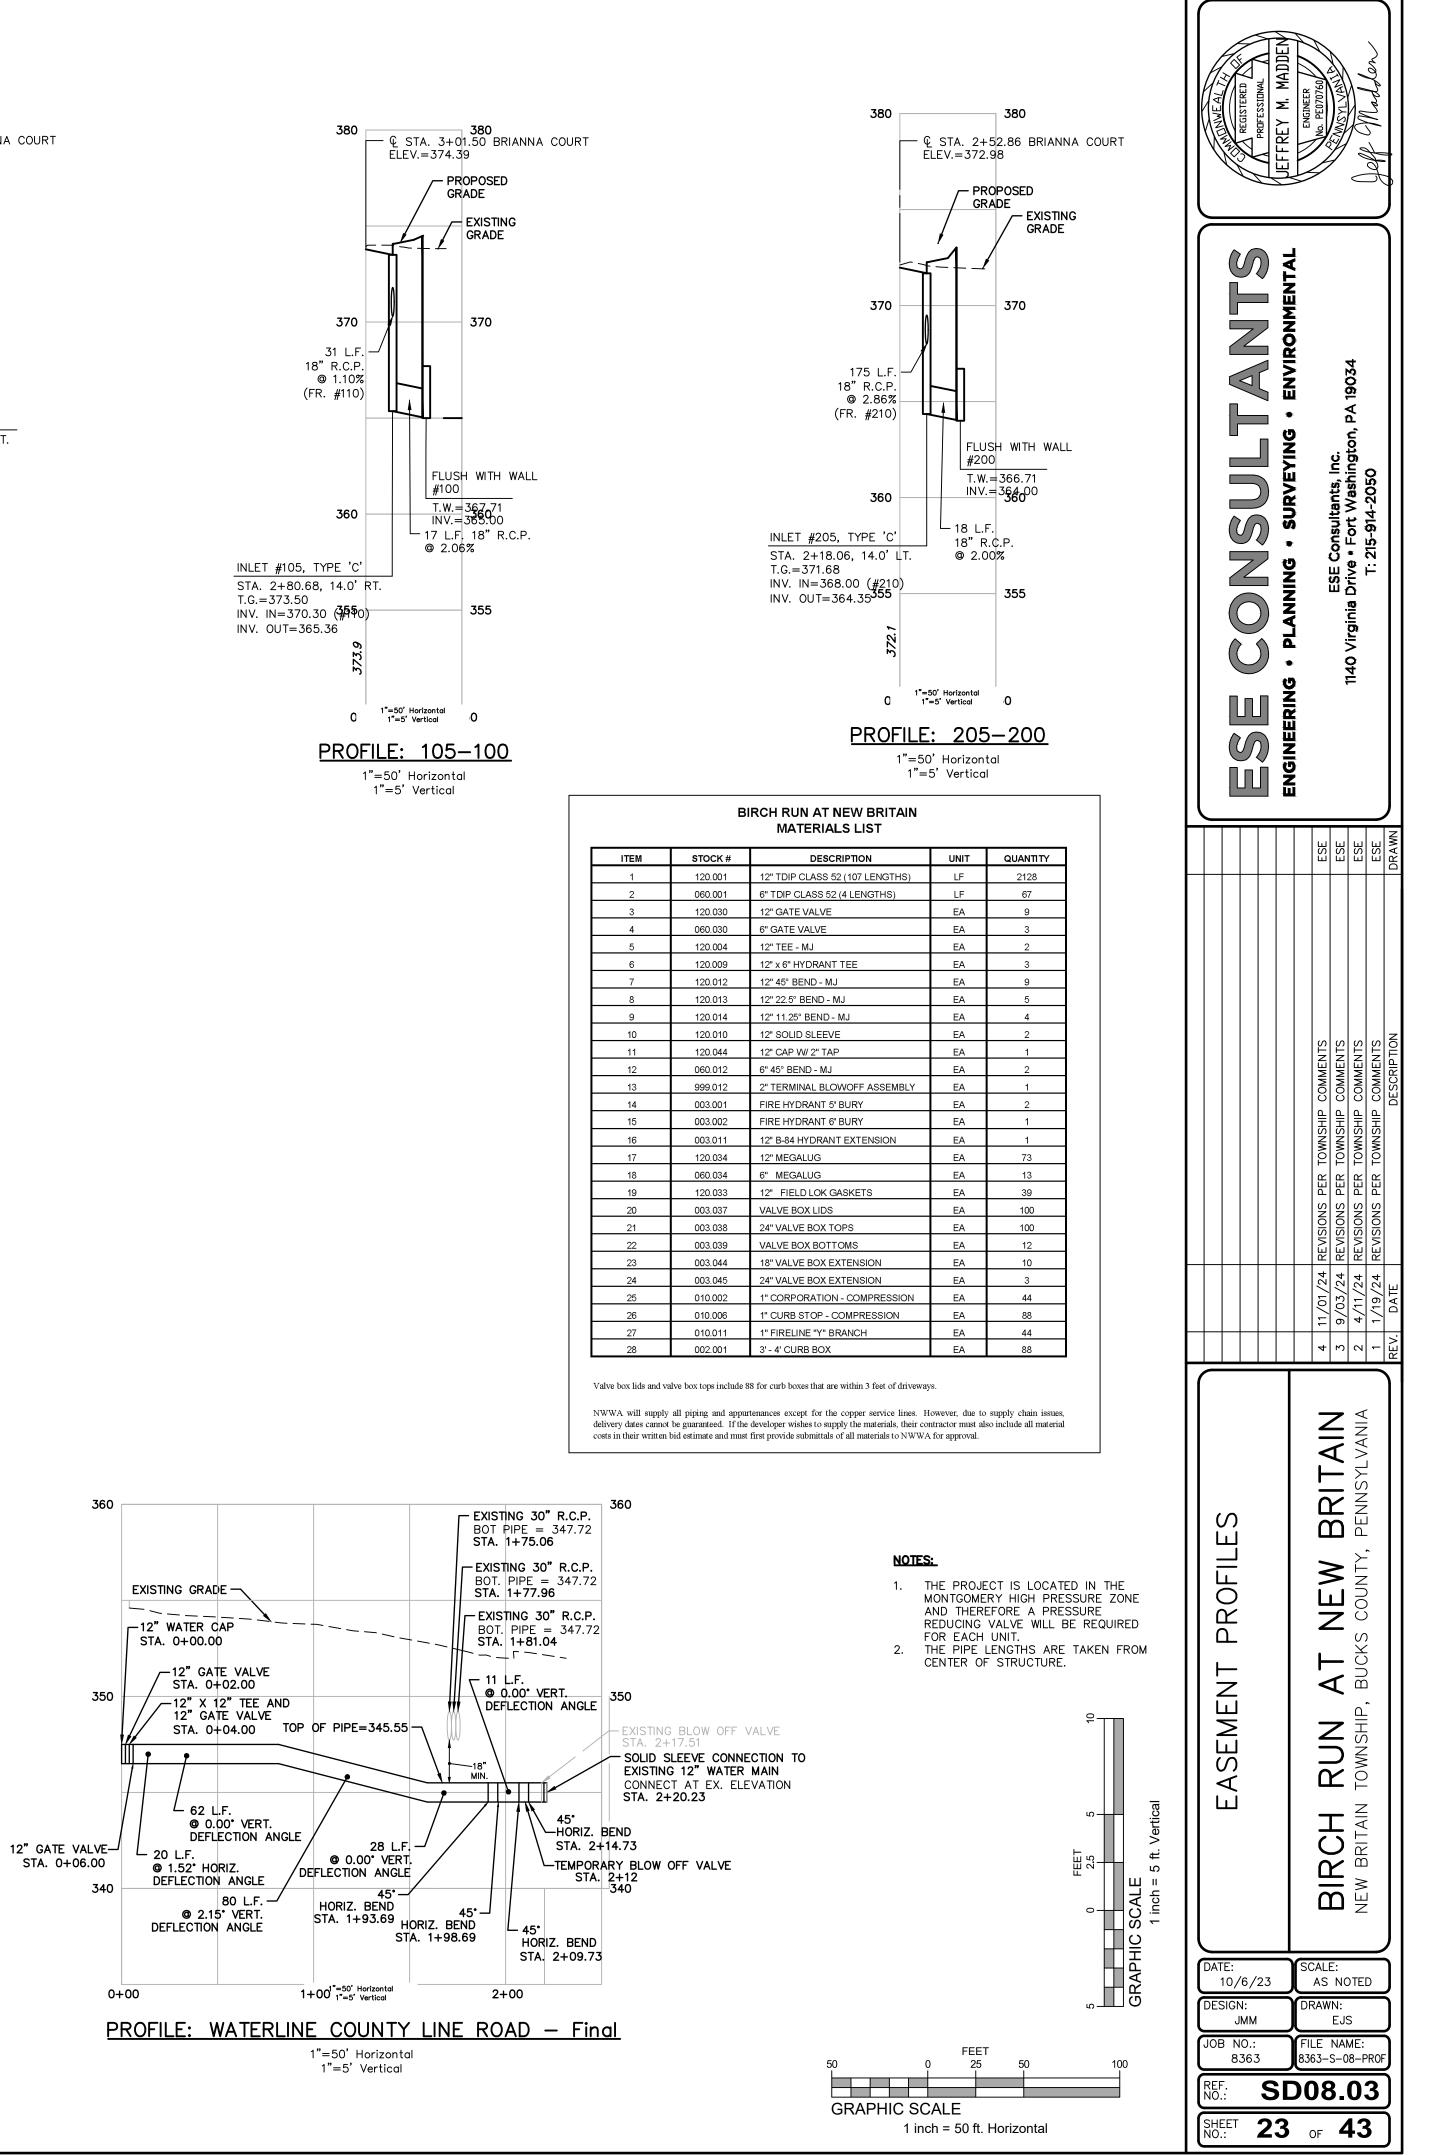

| SHEET | INDEX |
|-------|-------|

|            | S                     | SUBDIVISION PLANS                                    |
|------------|-----------------------|------------------------------------------------------|
| SHEET NO.  | REFERENCE<br>NO.      | DESCRIPTION                                          |
| 1          | SD01.01               | COVER SHEET                                          |
| 2-3A*      | RP50.01 - RP50.03     | RECORD PLANS                                         |
| 4          | SD02.01               | GENERAL NOTES                                        |
| 5-8        | SD03.01 - SD03.04     | EXISTING FEATURES PLANS                              |
| 9          | SD03.05               | AREIAL MAP                                           |
| 10         | SD04.01               | OVERALL SITE PLAN                                    |
| 11–15      | SD05.01 - SD05.05     | GRADING PLANS                                        |
| 16-20      | SD07.01 - SD07.05     | UTILITY PLANS                                        |
| 21-22      | SD08.01 - SD08.02     | ROAD PLAN & PROFILE                                  |
| 23         | SD08.03               | EASEMENT PROFILES                                    |
| 24–28      | SD09.01 - SD09.05     | CONSTRUCTION DETAILS                                 |
| 29-30      | SD09.06 - SD09.07     | SANITARY SEWER DETAILS                               |
| 31-32      | SD09.08 - SD09.09     | WATER DETAILS                                        |
| 33–35      | SD09.10 - SD09.12     | BASIN DETAILS                                        |
| 36-40      | SD10.01 - SD10.05     | LANDSCAPE & LIGHTING PLANS                           |
| 41-43      | SD10.06 - SD10.08     | LANDSCAPE & LIGHTING DETAILS & NOTES                 |
| TO BE RECO |                       | SHEET INDEX<br>ON & SEDIMENT PLANS                   |
| SHEET NO.  | REFERENCE             | DESCRIPTION                                          |
| 1          | NO.<br>ES01.01        | COVER SHEET                                          |
| 2 - 6      | ES20.01 – ES20.05     | EROSION AND SEDIMENT CONTROL PLAN                    |
| 7 - 10     | ES20.06 - ES20.09     | EROSION AND SEDIMENT CONTROL DETAILS                 |
| 11         | ES20.10               | EROSION AND SEDIMENT CONTROL NOTES                   |
| POST       | CONSTRUCTIO           | <u>SHEET INDEX</u><br>IN STORMWATER MANAGEMENT PLANS |
| SHEET NO.  | REFERENCE             | DESCRIPTION                                          |
| 1*         | <b>NO.</b><br>PC01.01 | PCSM COVER SHEET                                     |
| 2-3*       | PC02.01-PC02.02       | PCSM NOTES                                           |
| 4-7*       | PC03.01 - PC03.04     | EXISTING FEATURES PLANS                              |
| · ·        |                       |                                                      |