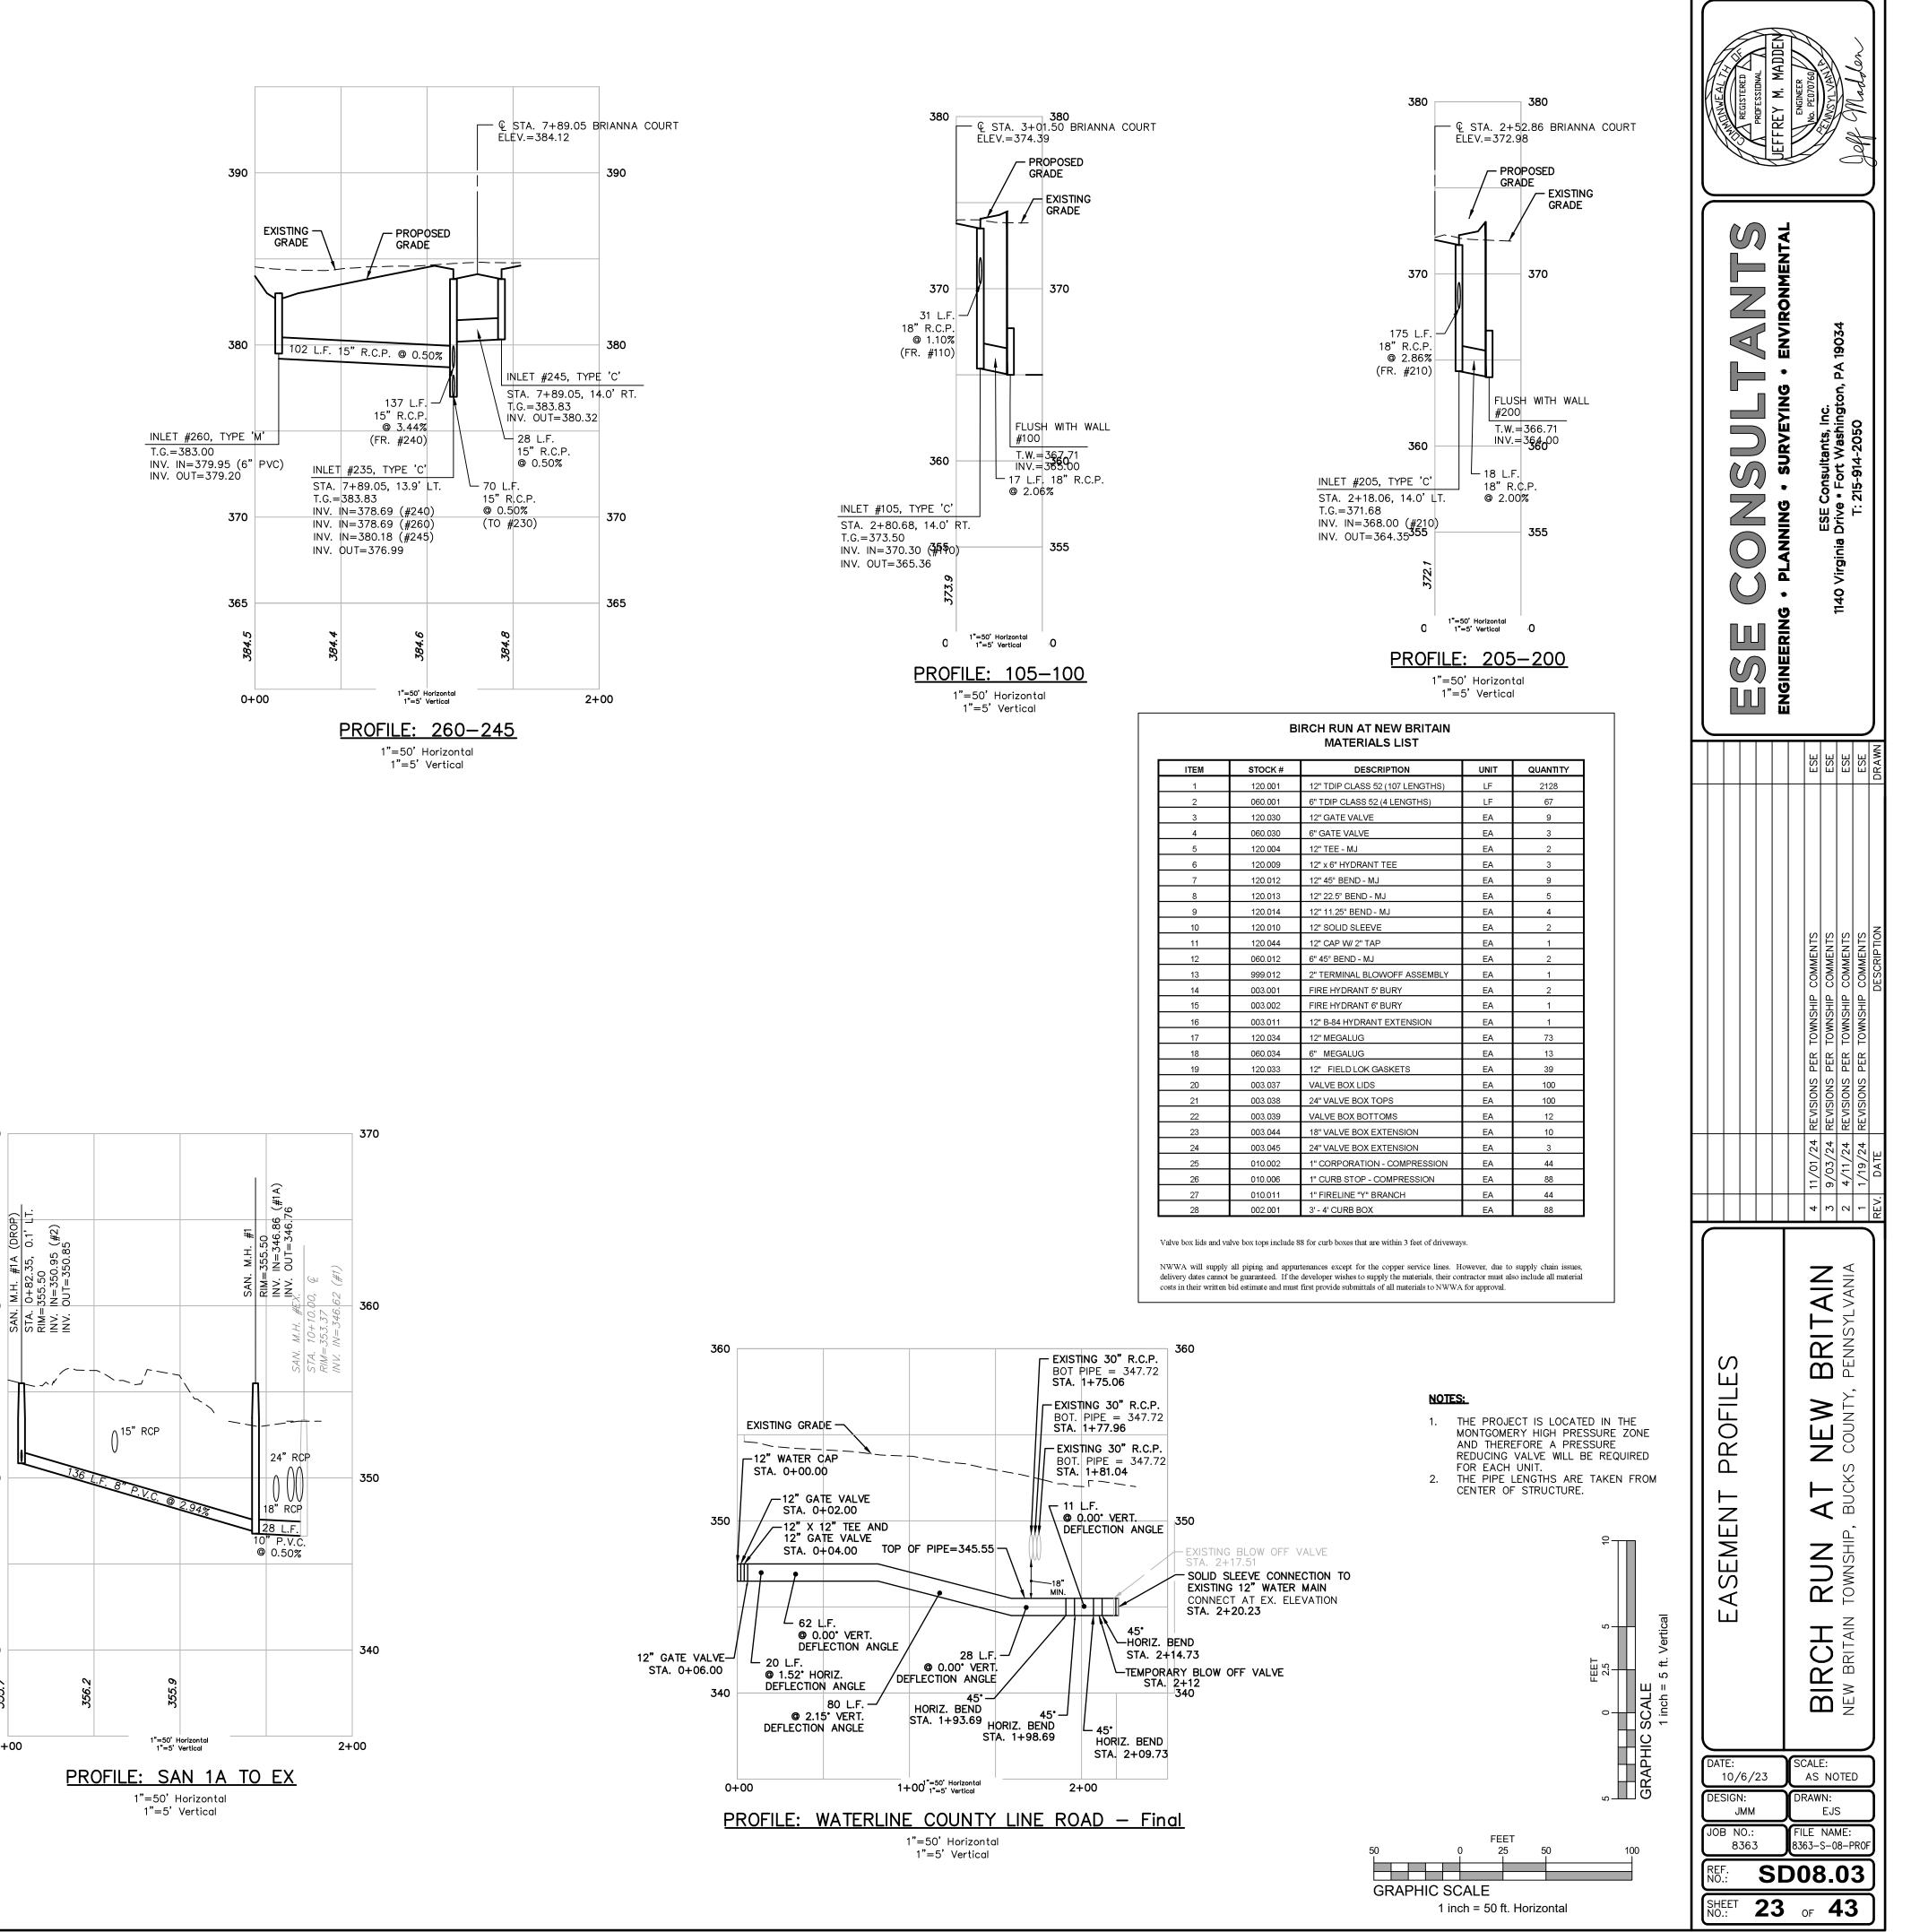

| SHEET | INDEX |
|-------|-------|

|            | S                     | SUBDIVISION PLANS                                    |
|------------|-----------------------|------------------------------------------------------|
| SHEET NO.  | REFERENCE<br>NO.      | DESCRIPTION                                          |
| 1          | SD01.01               | COVER SHEET                                          |
| 2-3A*      | RP50.01 - RP50.03     | RECORD PLANS                                         |
| 4          | SD02.01               | GENERAL NOTES                                        |
| 5-8        | SD03.01 - SD03.04     | EXISTING FEATURES PLANS                              |
| 9          | SD03.05               | AREIAL MAP                                           |
| 10         | SD04.01               | OVERALL SITE PLAN                                    |
| 11–15      | SD05.01 - SD05.05     | GRADING PLANS                                        |
| 16-20      | SD07.01 - SD07.05     | UTILITY PLANS                                        |
| 21-22      | SD08.01 - SD08.02     | ROAD PLAN & PROFILE                                  |
| 23         | SD08.03               | EASEMENT PROFILES                                    |
| 24–28      | SD09.01 - SD09.05     | CONSTRUCTION DETAILS                                 |
| 29-30      | SD09.06 - SD09.07     | SANITARY SEWER DETAILS                               |
| 31-32      | SD09.08 - SD09.09     | WATER DETAILS                                        |
| 33–35      | SD09.10 - SD09.12     | BASIN DETAILS                                        |
| 36-40      | SD10.01 - SD10.05     | LANDSCAPE & LIGHTING PLANS                           |
| 41-43      | SD10.06 - SD10.08     | LANDSCAPE & LIGHTING DETAILS & NOTES                 |
| TO BE RECO |                       | SHEET INDEX<br>ON & SEDIMENT PLANS                   |
| SHEET NO.  | REFERENCE             | DESCRIPTION                                          |
| 1          | NO.<br>ES01.01        | COVER SHEET                                          |
| 2 - 6      | ES20.01 – ES20.05     | EROSION AND SEDIMENT CONTROL PLAN                    |
| 7 - 10     | ES20.06 - ES20.09     | EROSION AND SEDIMENT CONTROL DETAILS                 |
| 11         | ES20.10               | EROSION AND SEDIMENT CONTROL NOTES                   |
| POST       | CONSTRUCTIO           | <u>SHEET INDEX</u><br>IN STORMWATER MANAGEMENT PLANS |
| SHEET NO.  | REFERENCE             | DESCRIPTION                                          |
| 1*         | <b>NO.</b><br>PC01.01 | PCSM COVER SHEET                                     |
| 2-3*       | PC02.01-PC02.02       | PCSM NOTES                                           |
| 4-7*       | PC03.01 - PC03.04     | EXISTING FEATURES PLANS                              |
| · ·        |                       |                                                      |