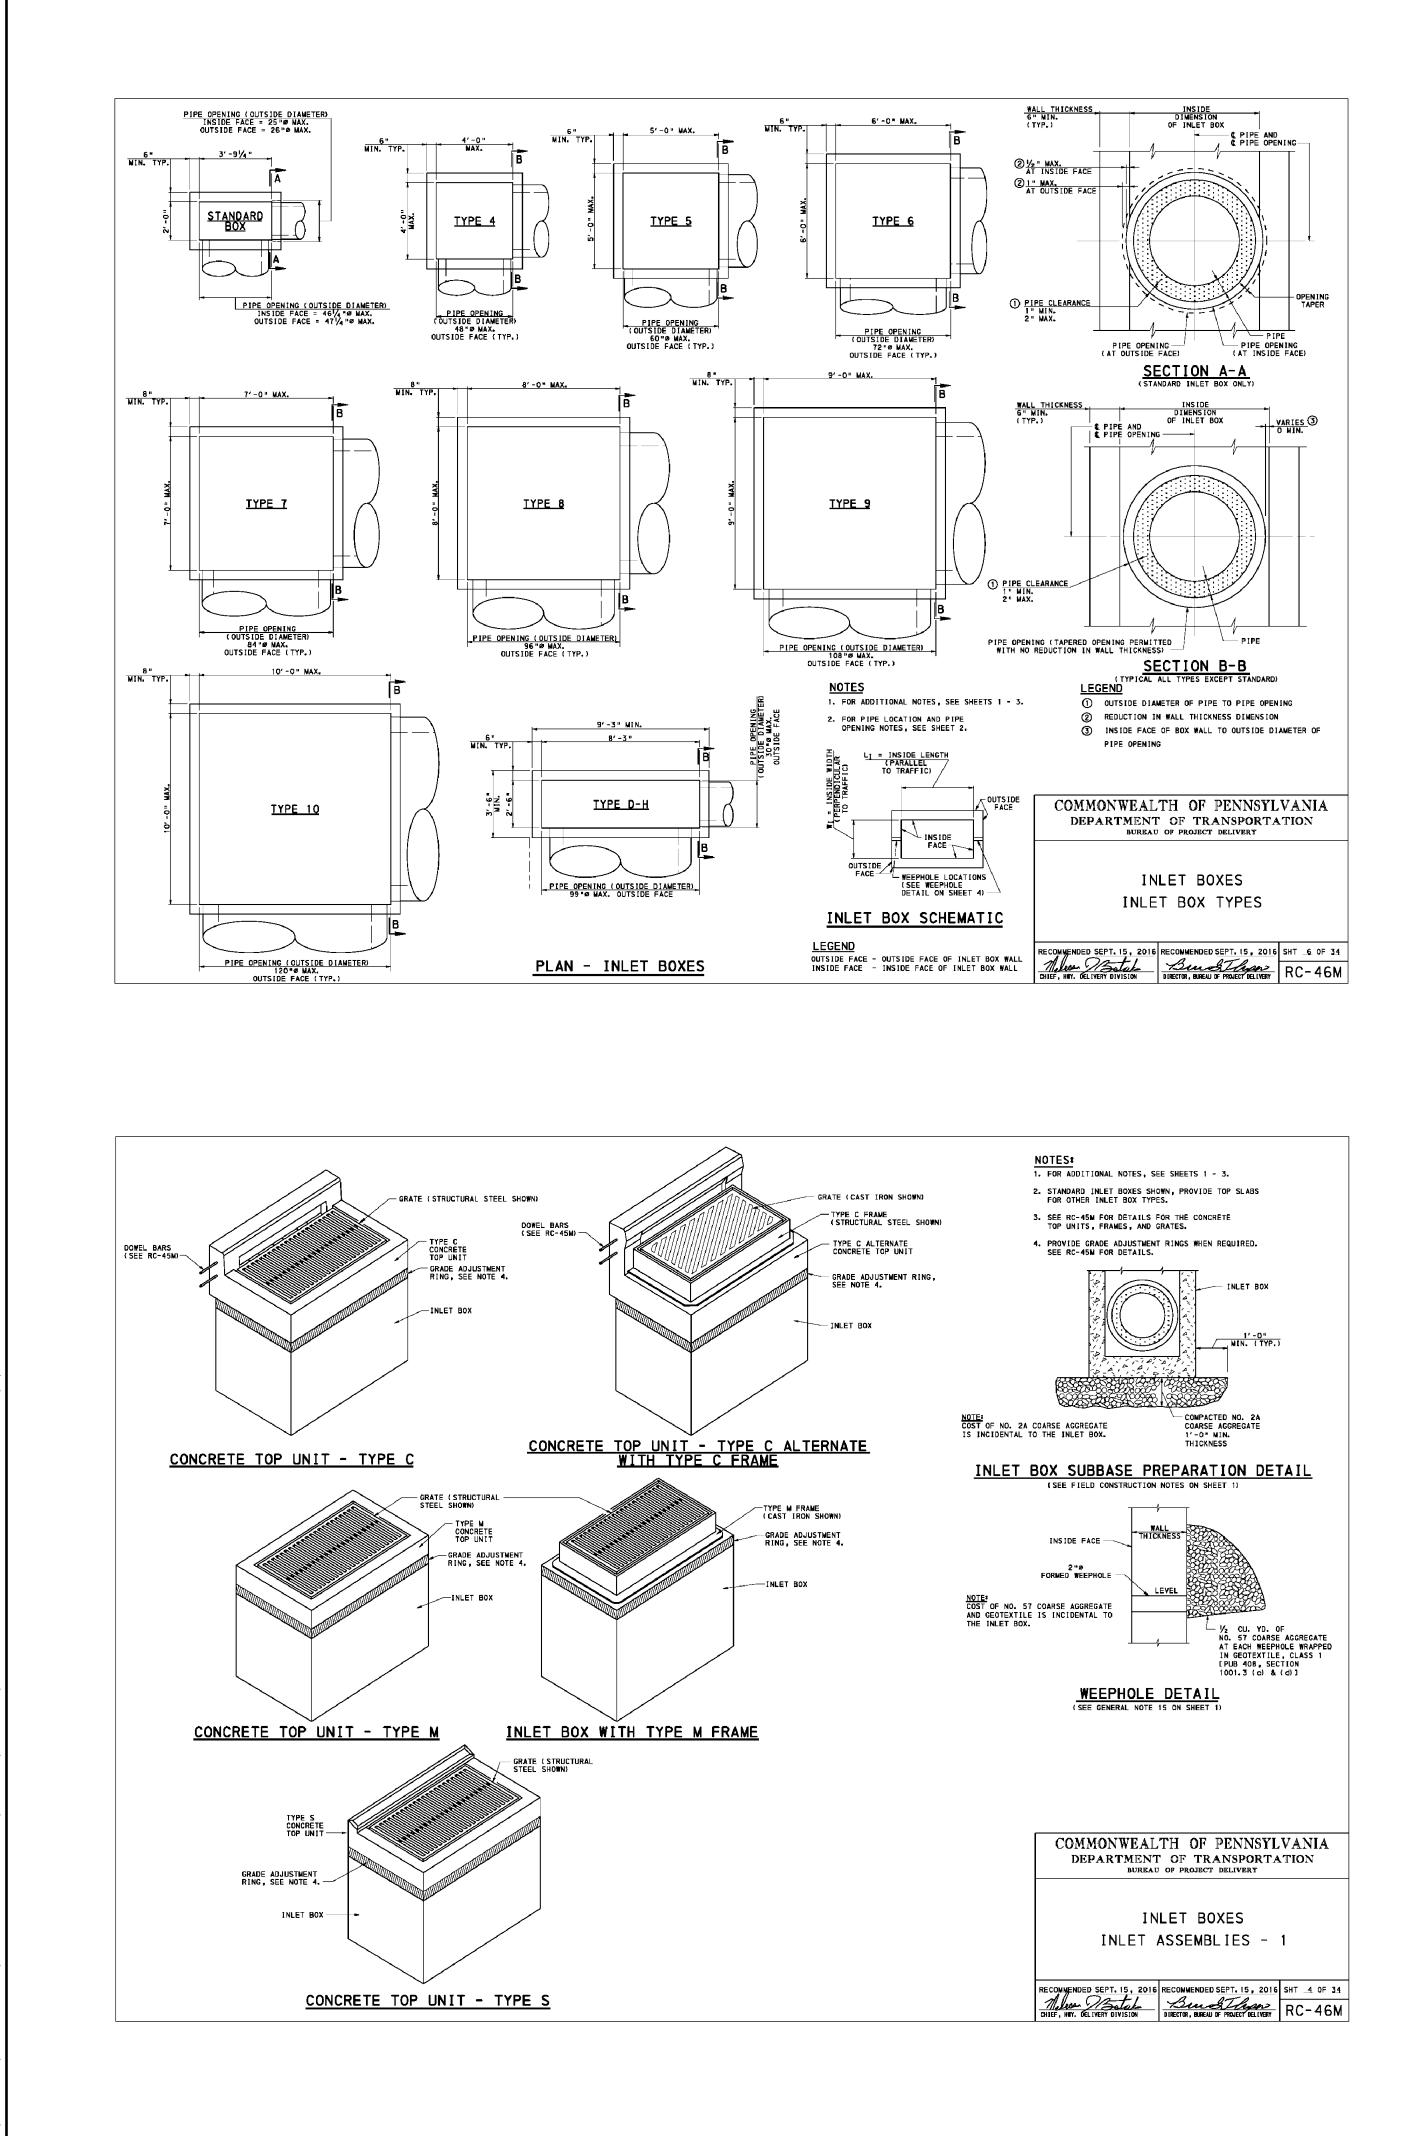

| 5+72.98               |
| 13  | 6+06.05               | 35  | 5+62.98               |
| 14  | 6+18.40               | 36  | 5+25.34               |
| 15  | 6+41.38               | 37  | 5+22.34               |
| 16  | 6+65.50               | 38  | 4+81.66               |
| 17  | 6+87.73               | 39  | 4+46.34               |
| 18  | 7+21.02               | 40  | 4+07.34               |
| 19  | 7+28.18               | 41  | 4+04.34               |
| 20  | 7+47.31               | 42  | 3+63.34               |
| 21  | 7+75.41               | 43  | 3+60.34               |
| 22  | 7+91.49               | 44  | 3+21.34               |



NOTES:













<sup>1&</sup>quot;=50'Horizontal 1"=5'Vertical





















22 Attachment 5:5



22 Attachment 5:10







11/21/2016







FES 304–18" 29" 17" @ 6"SPACING

FES 110-15" 24" 12" @ 6"SPACING

4

3

CHILD-PROOF GRATE DETAIL FOR FLARED-END SECTION

N.T.S.

- 5. NON-SHRINK GROUT: PROVIDE NON-SHRINK GROUT IN ACCORDANCE WITH PUBLICATION 408, SECTION 1001.2(d).

MATERIAL NOTES:

1. PROVIDE THE FOLLOWING CONCRETE CLASS; • CAST-IN-PLACE: CLASS A CEMENT CONCRETE [DESIGN COMPRESSIVE STRENGTH, f'c = 3,000 PSI] • PRECAST: CLASS AA CEMENT CONCRETE, MODIFIED [DESIGN COMPRESSIVE STRENGTH, f'c = 4,000 PSI]

- 6. EPOXY BONDING COMPOUND:
   PROVIDE EPOXY BONDING COMPOUND IN ACCORDANCE WITH PUBLICATION 408, SECTION 706.1.
- 7. MORTAR: PROVIDE MORTAR IN ACCORDANCE WITH PUBLICATION 408, SECTION 705.7(b).
- 8. CAULKING COMPOUND: PROVIDE CAULKING COMPOUND IN ACCORDANCE WITH PUBLICATION 408, SECTION 705.8(d).
- 9. GASKETS: PROVIDE G