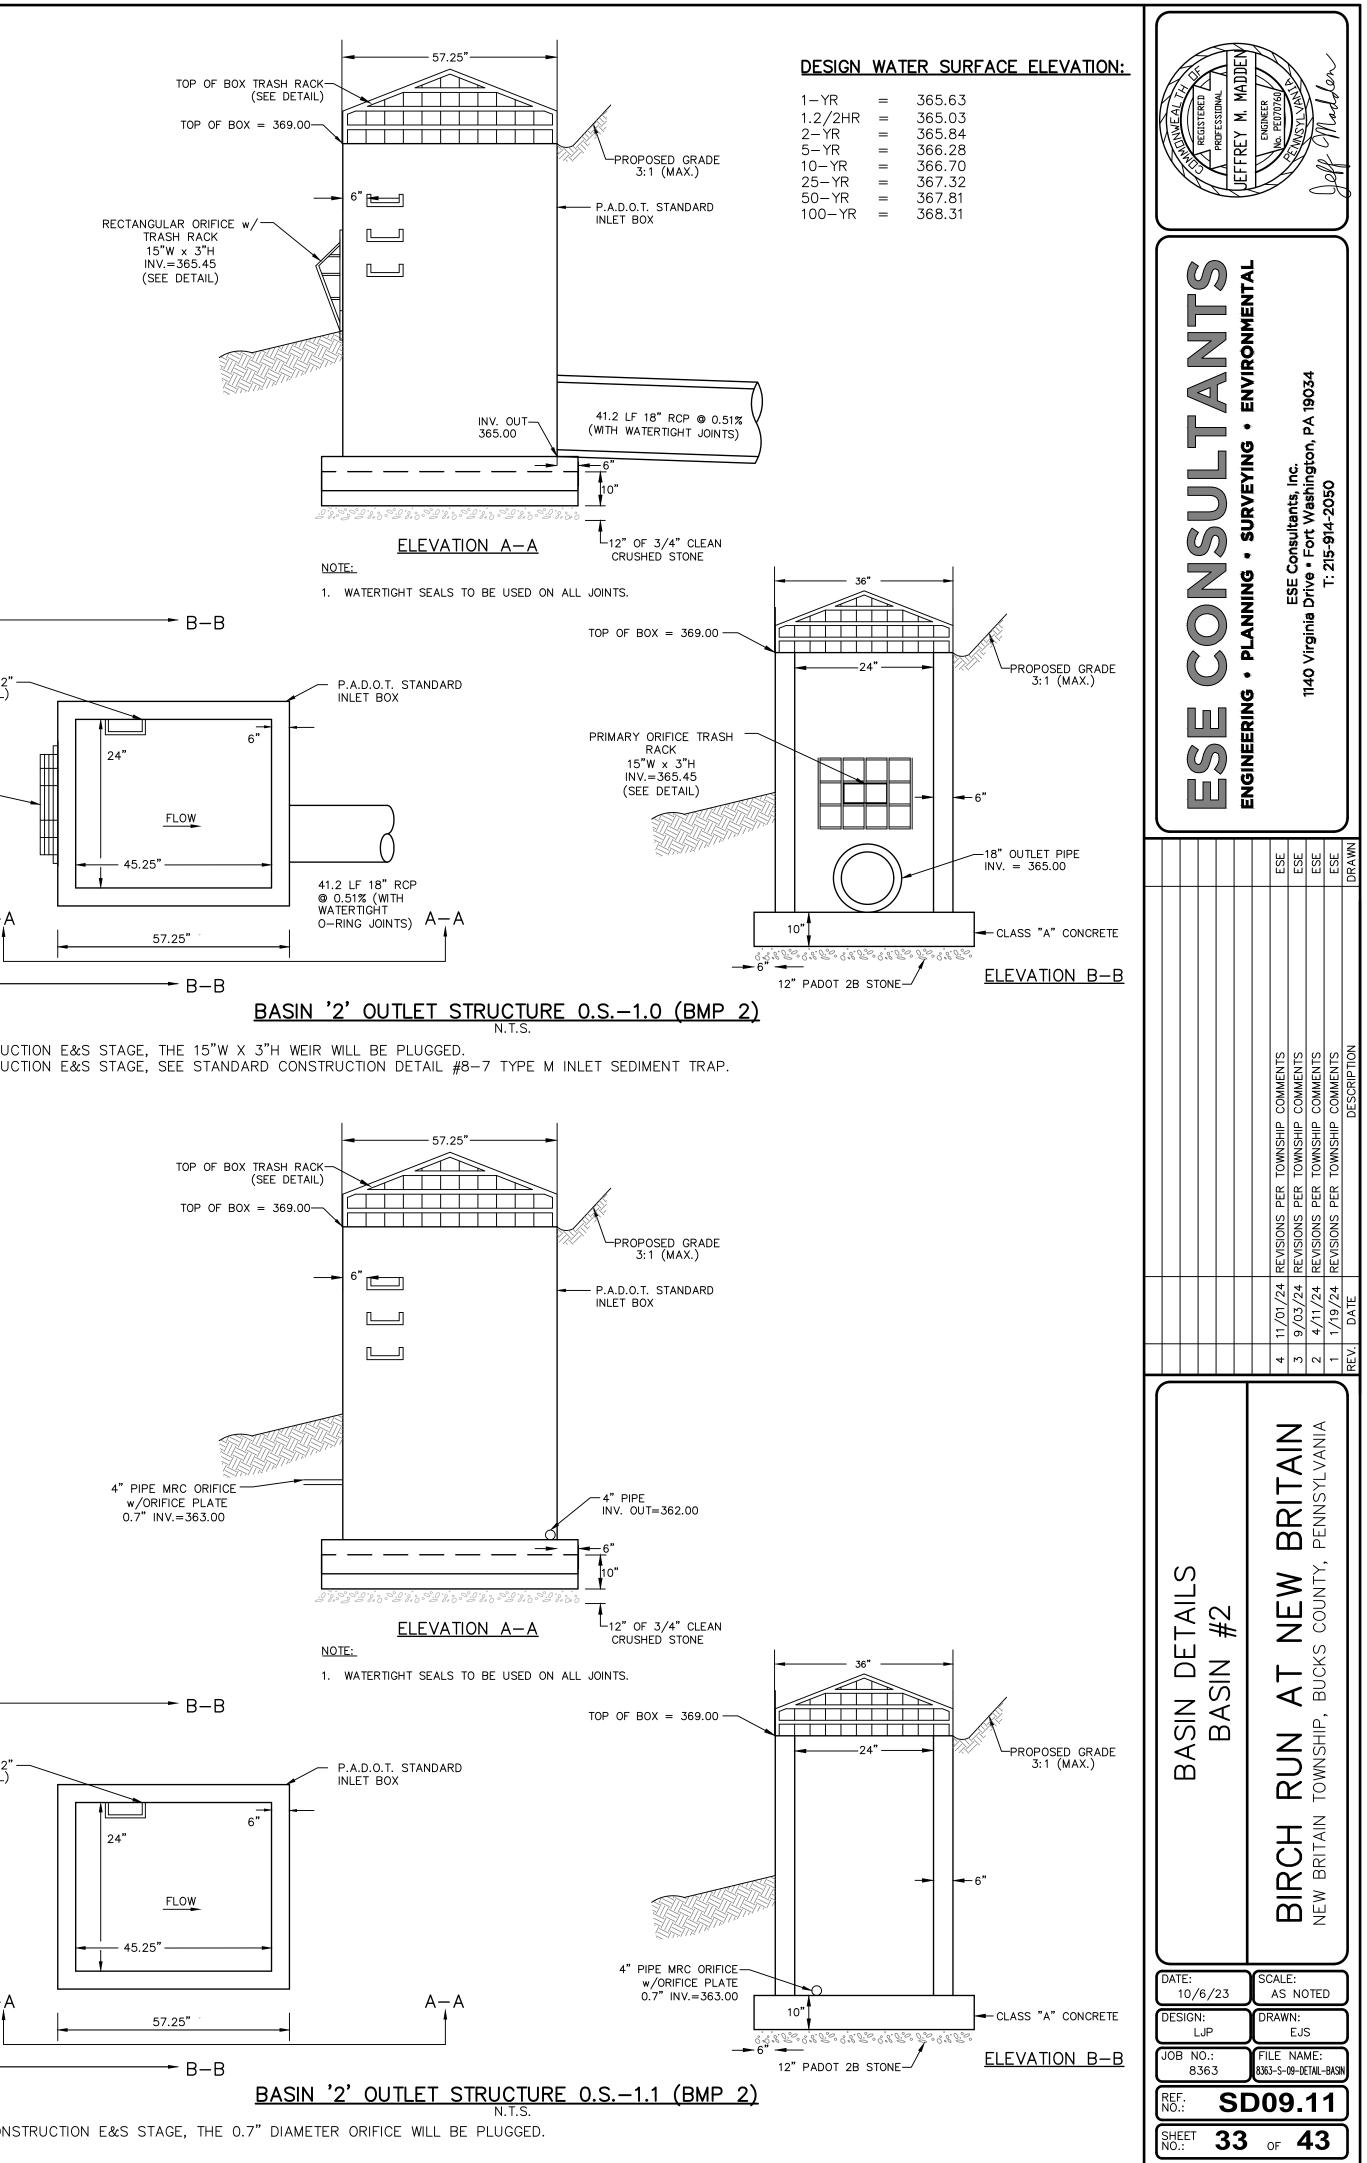

|                 |

## SEED MIXES

BASIN FLOOR SEED MIX - LOW MAINTENANCE (±0.91 ACRES TOTAL) ERNST SEED MIX - ERNMX-126 (OR APPROVED EQUAL)

20.0% Panicum clandestinum, 'Tioga' (Deertongue, 'Tioga'); 20.0% Puccinellia distans, 'Fults' (Alkaligrass, 'Fults'); 18.0% Elymus virginicus, PA Ecotype (Virginia Wildrye, PA Ecotype); 15.0% Agrostis stolonifera (Creeping Bentgrass); 15.0% Poa palustris (Fowl Bluegrass); 10.0% Carex vulpinoidea, PA Ecotype (Fox Sedge, PA Ecotype); 1.0% Carex scoparia, PA Ecotype (Blunt Broom Sedge, PA Ecotype); 1.0% Juncus effusus (Soft Rush)

Mix Composition

HEIGHT: 0.3-5.0 FT

SEEDING RATE: 20-40 LB PER ACRE OR 1 POUND PER 1,000 SQ.FT. FOR A COVER CROP USE GRAIN RYE 30 LBS/ACRE (1 SEPT-30 APR.) OR JAPANESE MILLET OR BARNYARD GRASS 10 LBS/ACRE (1 MAY-31 AUG.)







CONT CONT. <u>SIZE</u> 30" HT. 8 & B 2" CAL. CONT. 30" HT. CONT. 30" HT. B & B 6` MIN. HT 3 & B 2" CAL. 3 & B 2" CAL.

GENERAL SEED MIX Mix Composition 60.0% Kentucky Bluegrass 10.0% Pennfine Perennial Ryegrass 30.0% Pennlawn Fescue

SEEDING RATE: 4 LB PER 1,000 SQ.FT.



OBJECTIONABLE MATERIALS. THE EMBANKMENT SHALL BE COMPACTED IN LAYERED LIFTS OF NOT MORE THAN 6



SATURATION ZONE OF THE DETENTION BASIN BERMS AND SHALL BE POURED IN PLACE.

A MINIMUM OF TWO ANTISEEP COLLARS SHALL BE INSTALLED ON EACH OUTLET PIPE.









JECTS\PENNSYLVANIA\8363-NEW\_BRITAIN\_CTP\LANDBEPT\LANDSCAPE\LANDSCAPE\_SUBMISSION\8363-S-10-LAND.DWG-Jeff\_Madden-12/3/2024

| ANT SCHEDUI<br>COMMON NAME<br>R PLANTINGS<br>AMERICAN HOLLY