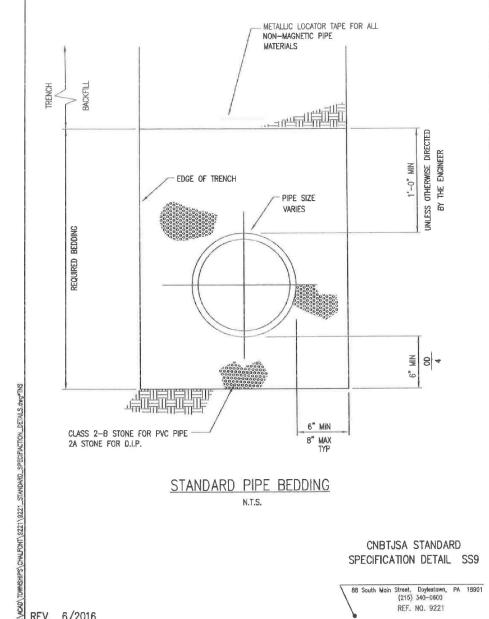

|                          | CONSTRUCTION DETAILS       |                        | AUA HANICAF RAMF GRAUING |                                                    |          |                                            |                                           | V BRITAIN                                       |                                             |                       |
| 20<br>1 inch = 5 ft. | DAT<br>DES<br>JOE<br>NO. | 10/<br>SIGN<br>J<br>8<br>8 | I:<br>MM<br>0.:<br>363 | S                        |                                                    |          | RAW                                        | "=<br>LJF<br>NAI<br>H0016H                | ME:<br>Rate-Hank                                | 6                                           |                       |















| LEFFREY M. MADDEN<br>PRIFESSIDNAL<br>PRIFESSIDNAL<br>FREEY M. MADDEN<br>ENGINEER<br>ENGINEER<br>AND PED70760                          |                   |  |  |                                                      |  |                                            |                                           |                                                   |                                               |                       |
|---------------------------------------------------------------------------------------------------------------------------------------|-------------------|--|--|------------------------------------------------------|--|--------------------------------------------|-------------------------------------------|-------------------------------------------