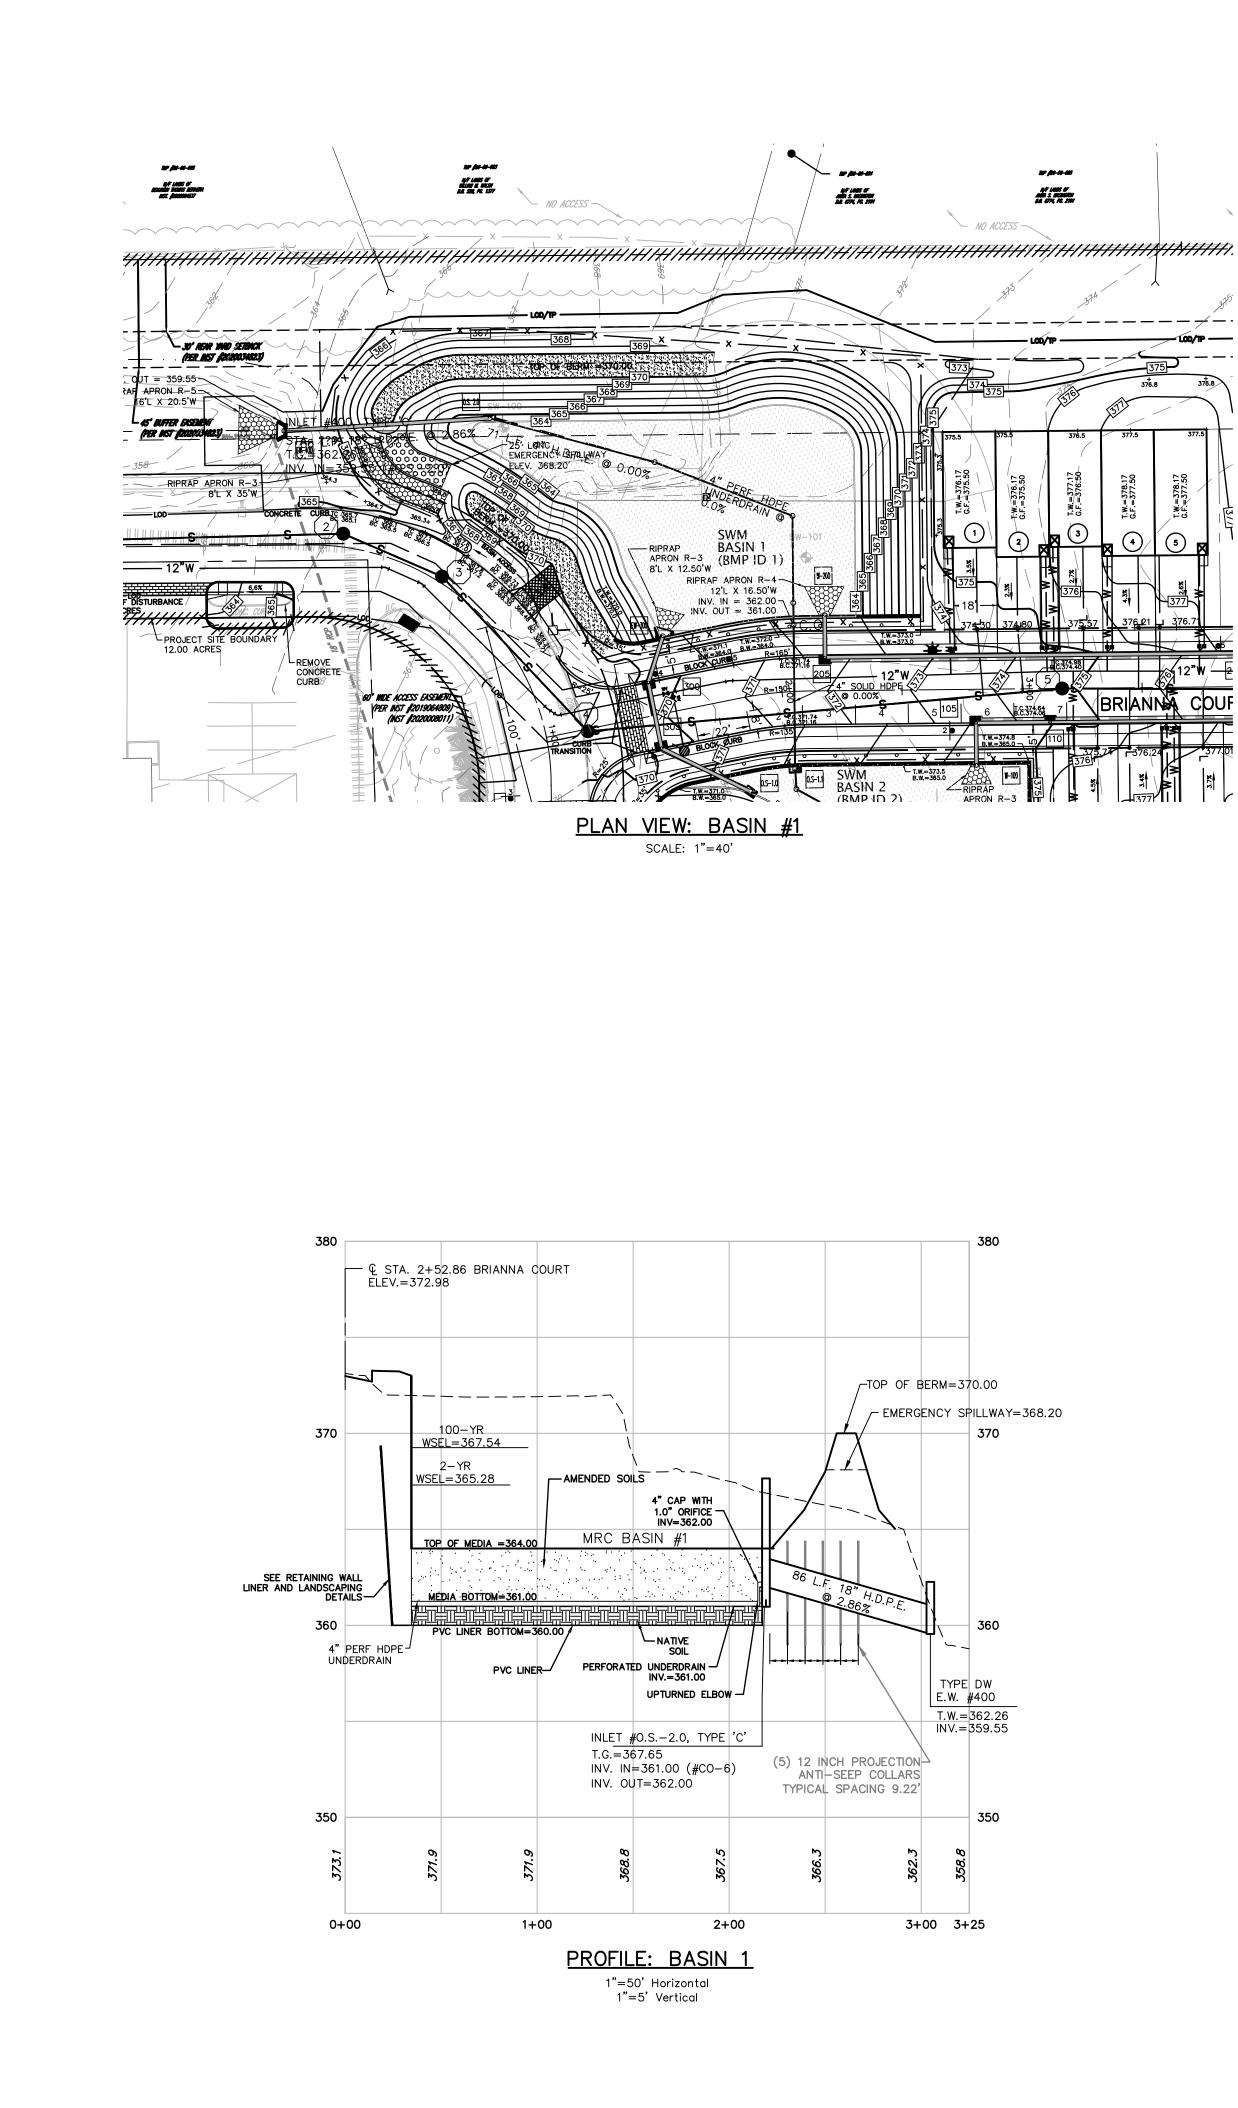

| DIN AT NEW DDITAIN                         |                                           | NEW BRITAIN TOWNSHIP, BUCKS COUNTY, PENNSYI VANIA |                                           |                       |
|   | N ZN S O | ESIG<br>,<br>OB N | JMM<br>10.:<br>363 |                  | _                                                  | DF<br>FII<br>8363 |                                            |                                           | ME:<br>TAIL-                                      | WATE                                      |                       |

-6" TOPSOIL - SEED & MULCH (18" IN WETLANDS)

— EARLY WARNING TAPE (IF REQUIRED)

1'-6" MIN. HAND TAMPED

NORTH WALES WATER AUTHORITY DSG. BY: BSF CKD. BY: BSF DATE: 5/11 SCALE: NONE REVISION DATE STANDARD DETAIL M5







BASIN '1' OUTLET STRUCTURE 0.S.-2.0 (BMP 1)

NOTES: 1. DURING CONSTRUCTION E&S STAGE, THE 18"W x 6"H ORIFICE, THE 12"W x 4"H ORIFICE, AND 1.0" DIAMETER ORIFICE WILL BE PLUGGED DURING THE E&S STAGE.

# PLANT SCHEDULE BASIN #1

| STORMWATER PLANTINGS | <u>QTY</u><br>13 | BOTANICAL NAME<br>CEPHALANTHUS OCCIDENTALIS | COMMON NAM<br>BUTTONBUSH |
|----------------------|------------------|---------------------------------------------|--------------------------|
| CL                   | 11               | CORNUS SERICEA 'BAILEYI'                    | BAILY RED TW             |
| GT                   | 6                | GLEDITSIA TRIACANTHOS INERMIS               | THORNLESS H              |
| IG                   | 18               | ILEX GLABRA                                 | INKBERRY H