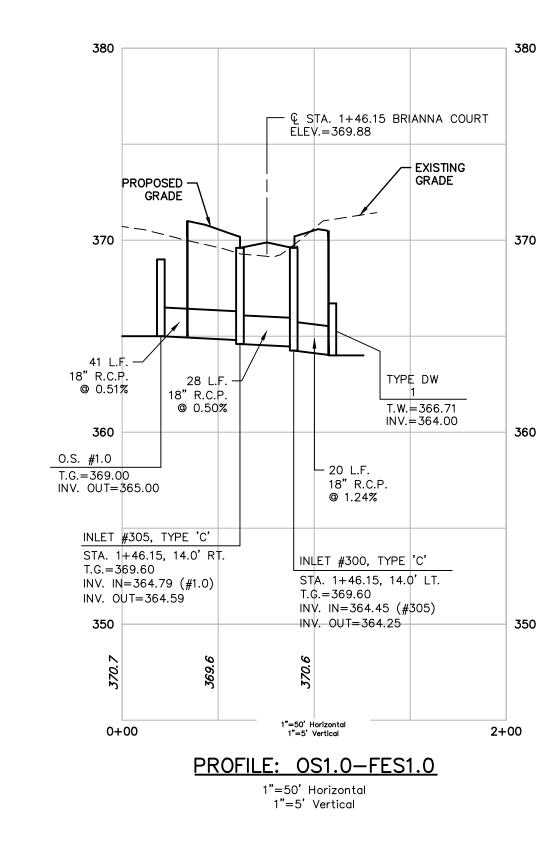

STREET INDEX

| PLAN IDENTIFICATION | STREET NAME   |
|---------------------|---------------|
| ROAD "A"            | BRIANNA COURT |
| ROAD "B"            | ABIGAIL WAY   |

| ł | TINWEAL T                |                              |                          | IIII (UEFFREY M. MADDEN                              | ENGINEER // | No. PE07060                                | A THAT I AND I                            |                                                 | Holf Magaer                               |                       |
|---|--------------------------|------------------------------|--------------------------|------------------------------------------------------|-------------|--------------------------------------------|-------------------------------------------|-------------------------------------------------|-------------------------------------------|-----------------------|
|   |                          |                              |                          | ENGINEEDING • DI ANNING • GIIDVEVING • ENVIDANMENTAI | •           |                                            |                                           | 1140 Virginia Drive • Fort Wasnington, PA 19054 | T: 215-914-2050                           |                       |
|   |                          |                              |                          |                                                      |             | ESE                                        | ESE                                       | ESE                                             | ESE                                       | DRAWN                 |
|   |                          |                              |                          |                                                      |             | 4 11/01/24 REVISIONS PER TOWNSHIP COMMENTS | 3 9/03/24 REVISIONS PER TOWNSHIP COMMENTS | 2 4/11/24 REVISIONS PER TOWNSHIP COMMENTS       | 1 1/19/24 REVISIONS PER TOWNSHIP COMMENTS | REV. DATE DESCRIPTION |
|   |                          | COVER SHEEI                  |                          |                                                      |             |                                            |                                           | NEW BRITAIN TOWNSHIP BUCKS COUNTY PENNSYI VANIA | -                                         |                       |
|   | DES<br>JOE<br>REF<br>NO. | IO/<br>SIGN<br>J<br>B N<br>8 | ′6∕:<br>MM<br>0.:<br>363 |                                                      |             | CALI<br>AS<br>RAW<br>LE<br>53-S<br>D1      |                                           | ME:                                             | ove<br>1                                  |                       |