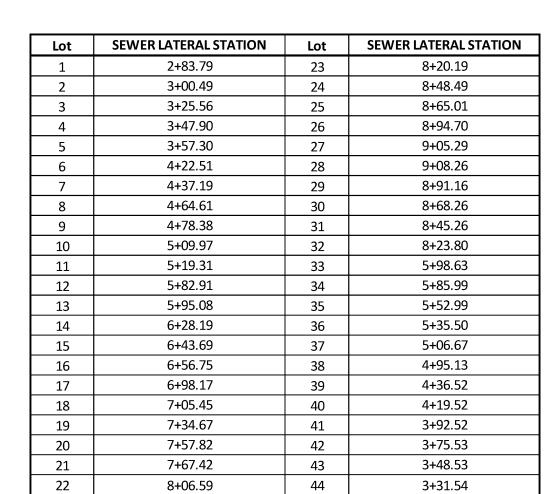

4+97.43               | 32  | 8 +13.08              |
| 11  | 5+36.33               | 33  | 6+08.36               |
| 12  | 5+70.93               | 34  | 5+72.98               |
| 13  | 6+06.05               | 35  | 5+62.98               |
| 14  | 6+18.40               | 36  | 5+25.34               |
| 15  | 6+41.38               | 37  | 5+22.34               |
| 16  | 6+65.50               | 38  | 4+81.66               |
| 17  | 6+87.73               | 39  | 4+46.34               |
| 18  | 7+21.02               | 40  | 4+07.34               |
| 19  | 7+28.18               | 41  | 4+04.34               |
| 20  | 7+47.31               | 42  | 3+63.34               |
| 21  | 7+75.41               | 43  | 3+60.34               |
| 22  | 7+91.49               | 44  | 3+21.34               |



NOTES:













<sup>1&</sup>quot;=50'Horizontal 1"=5'Vertical





















22 Attachment 5:5



22 Attachment 5:10







11/21/2016







FES 304–18" 29" 17" @ 6"SPACING

FES 110-15" 24" 12" @ 6"SPACING

4

3

CHILD-PROOF GRATE DETAIL FOR FLARED-END SECTION

N.T.S.

- 5. NON-SHRINK GROUT: PROVIDE NON-SHRINK GROUT IN ACCORDANCE WITH PUBLICATION 408, SECTION 1001.2(d).

MATERIAL NOTES:

1. PROVIDE THE FOLLOWING CONCRETE CLASS; • CAST-IN-PLACE: CLASS A CEMENT CONCRETE [DESIGN COMPRESSIVE STRENGTH, f'c = 3,000 PSI] • PRECAST: CLASS AA CEMENT CONCRETE, MODIFIED [DESIGN COMPRESSIVE STRENGTH, f'c = 4,000 PSI]

- 6. EPOXY BONDING COMPOUND:
   PROVIDE EPOXY BONDING COMPOUND IN ACCORDANCE WITH PUBLICATION 408, SECTION 706.1.
- 7. MORTAR: PROVIDE MORTAR IN ACCORDANCE WITH PUBLICATION