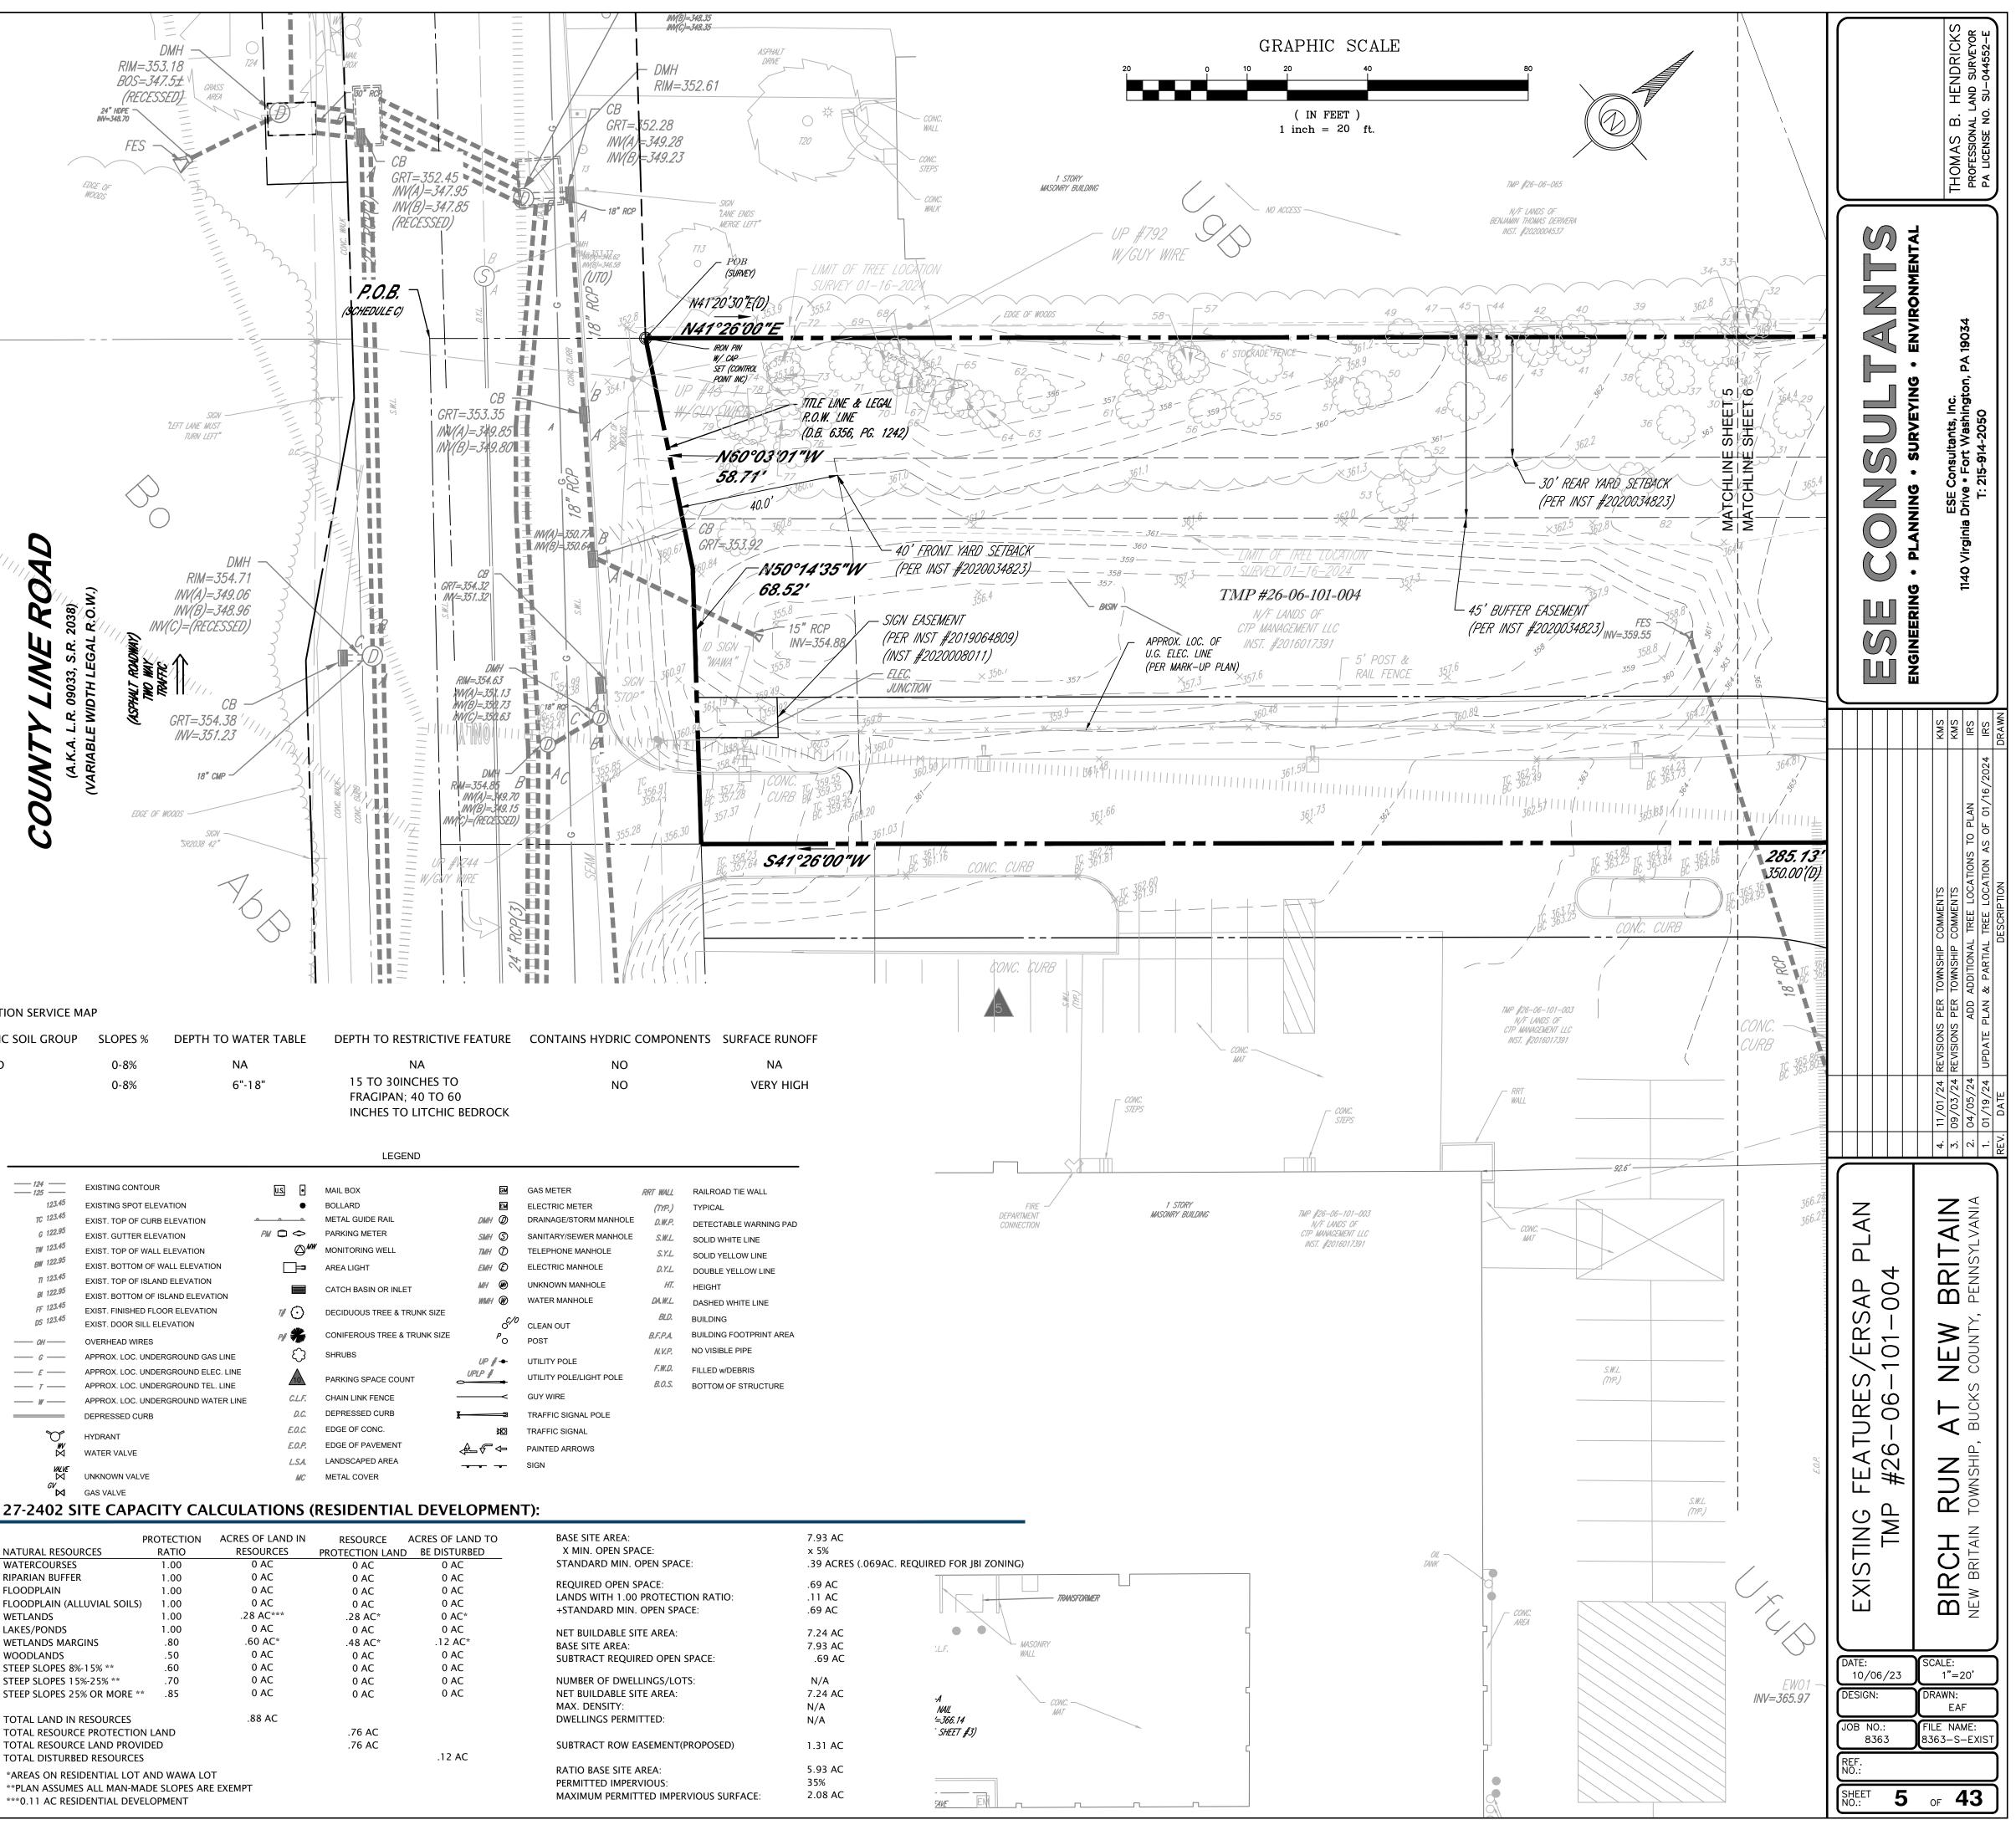

## SITE IMPACT NOTES:

1.) THE EXISTING GARAGE AND SUBSEQUENT STRUCTURES, ALONG WITH THE GRAVEL ACCESS DRIVE AND PARKING AREA WILL BE REMOVED. THE SHARED ACCESS DRIVE AND STORMWATER FACILITY NEAR COUNTY LINE ROAD WILL REMAIN.

2.) THE MAIN ENTRANCE TO THE PROPOSED RESIDENTIAL PORTION OF THE DEVELOPMENT IS PROPOSED FROM THE EXISTING SHARED ACCESS DRIVE ON COUNTY LINE ROAD. A SECONDARY MEANS OF ACCESS HAS BE ACQUIRED VIA A 30-FOOT WIDE EASEMENT ON THE WAWA PARCEL. THE ADDITIONAL ACCESS PROVIDES BOTH ADDITIONAL VEHICULAR AND PEDESTRIAN CIRCULATION TO ADJACENT PARCELS AS WELL AS THE SITE OUT TO W BUTLER AVE. SITE PLAN PROVIDES A 45 FOOT WIDE BUFFER ALONG THE NORTHERN EXISTING RESIDENTIAL AND COMMERCIAL PROPERTIES. EXISTING INVASIVE AND TREES IN POOR HEALTH ARE PROPOSED TO BE REMOVED AND NEW NATIVE LANDSCAPE BUFFER PLANTINGS ARE PROPOSED.

3.) THE PROPOSED DEVELOPMENT PROPOSES DISTURBANCE OF WETLAND MARGIN AREA FOR SITE GRADING DISTURBANCE FOR STORMWATER MANAGEMENT FACILITIES. NO DISTURBANCES TO WETLANDS AREA PROPOSED.