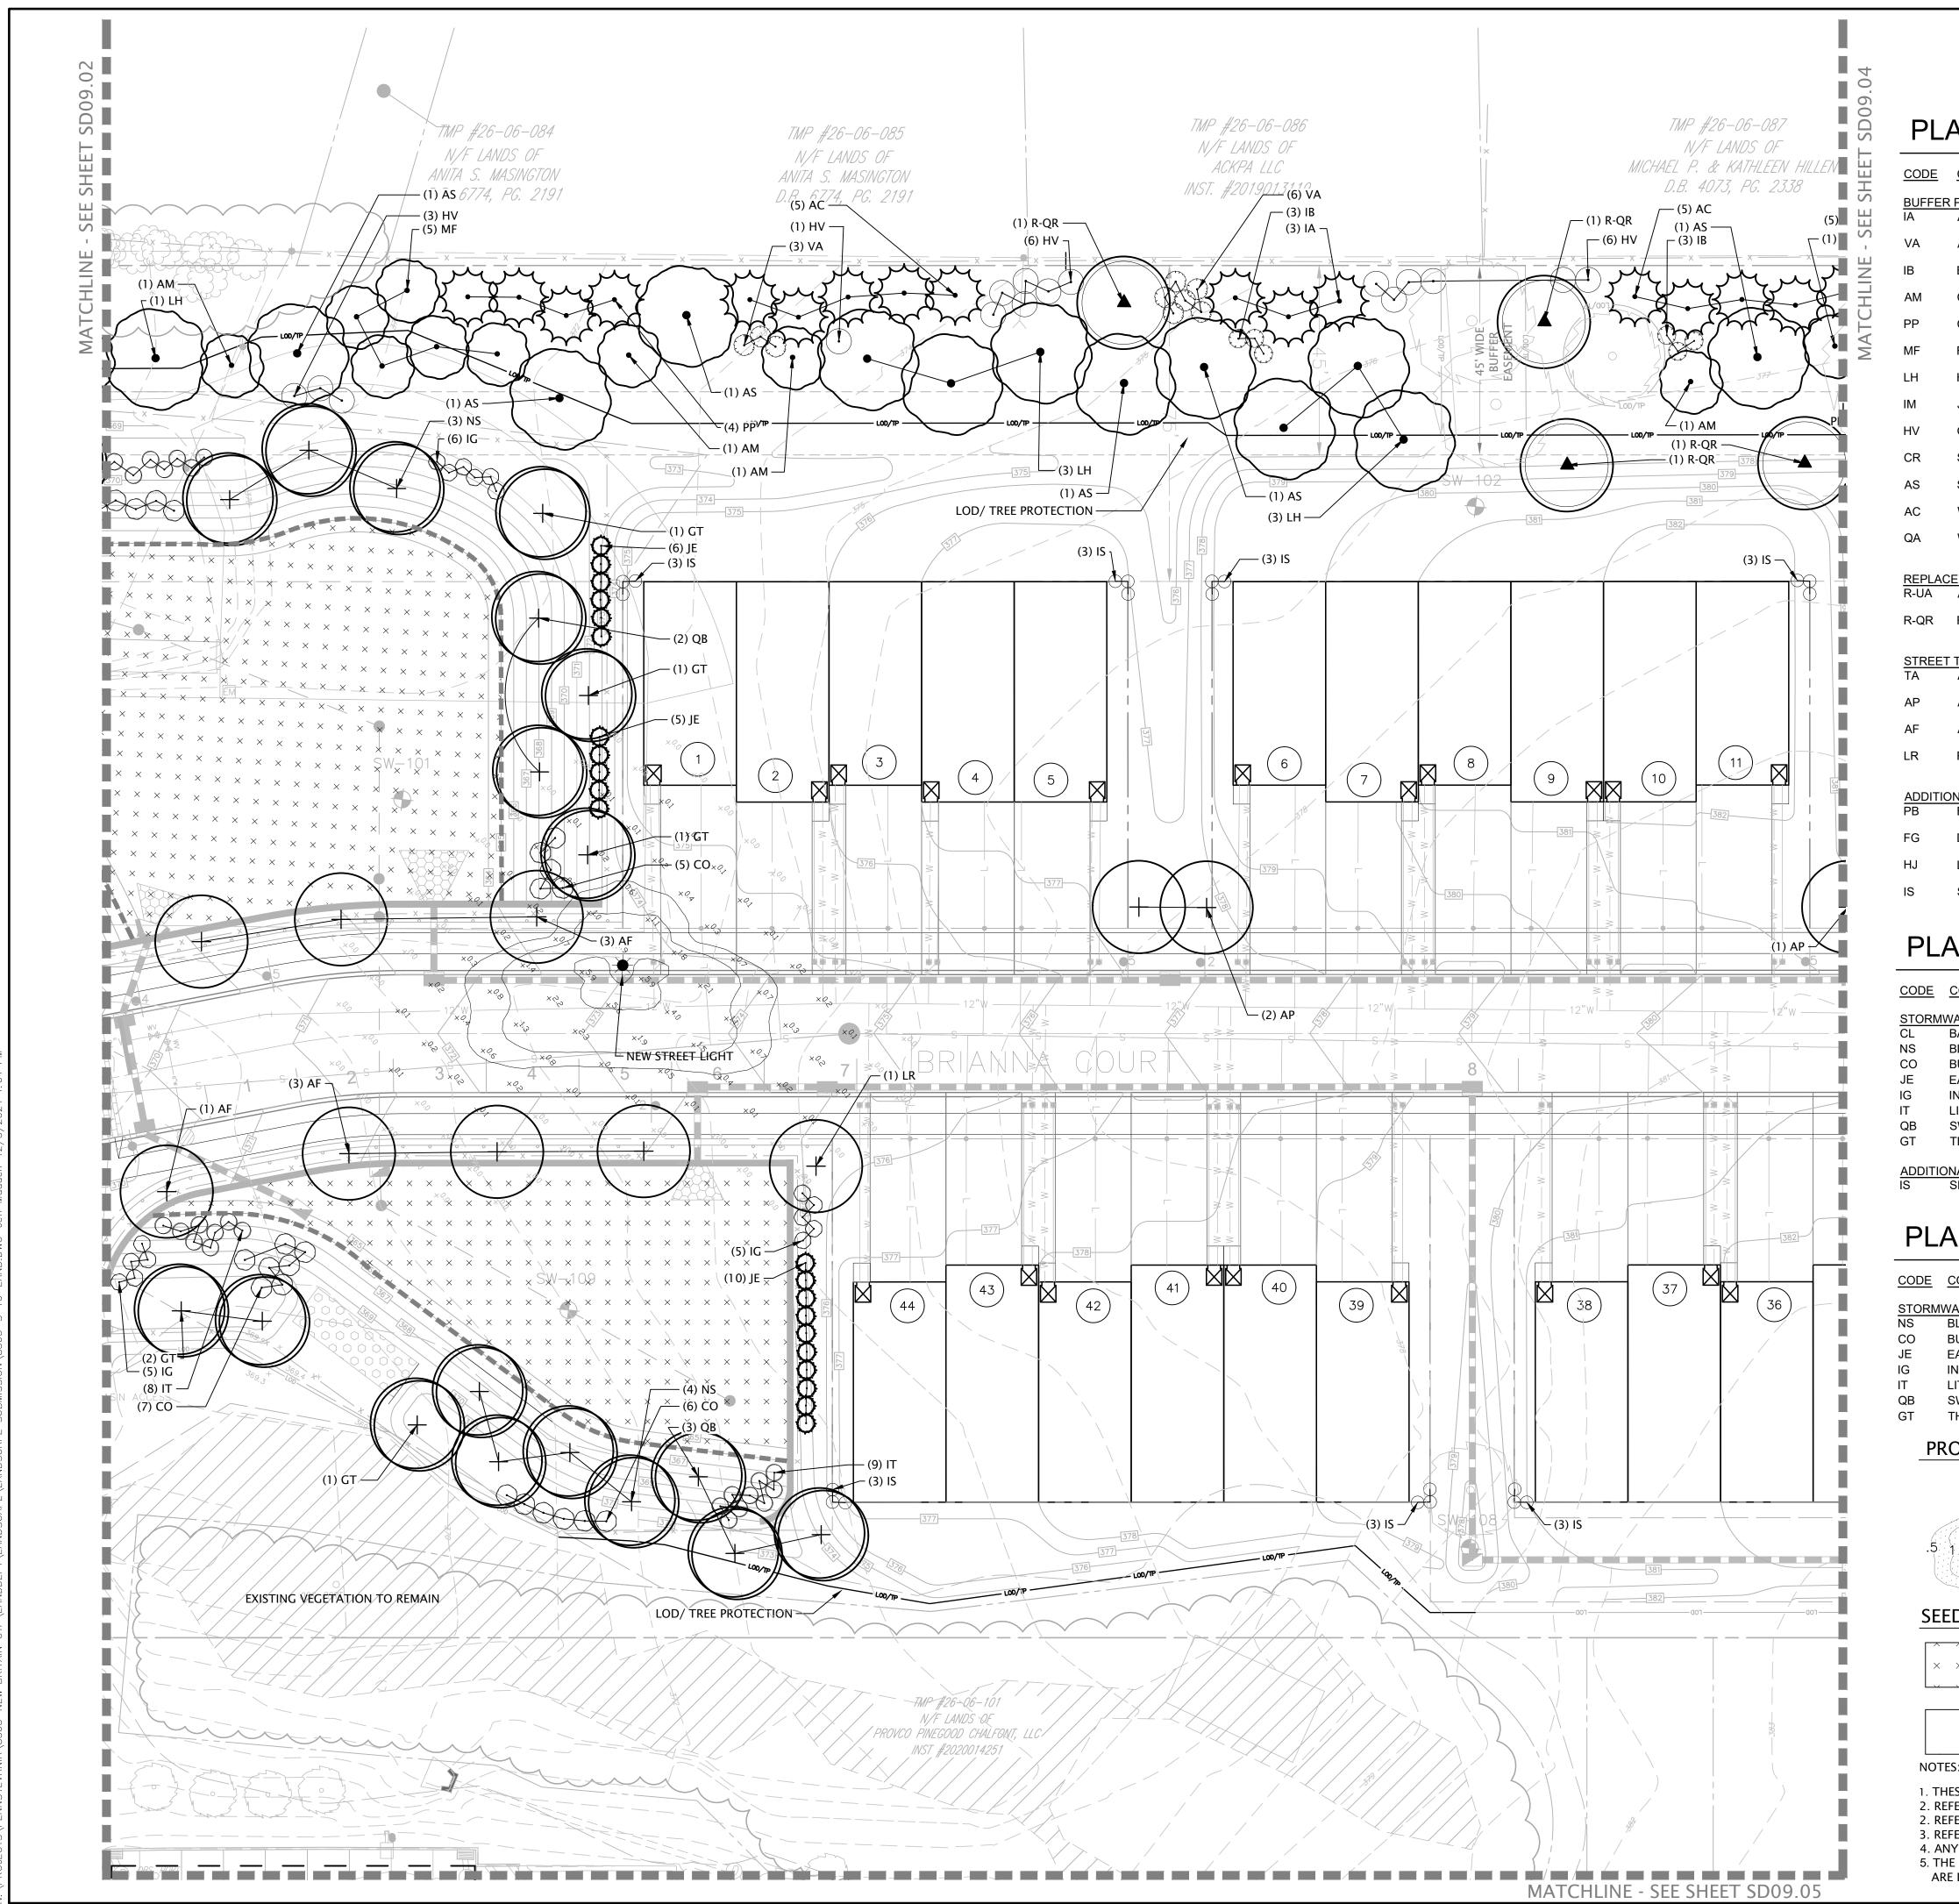

Ecotype); 1.0% Juncus effusus (Soft Rush)

Mix Composition

HEIGHT: 0.3-5.0 FT

SEEDING RATE: 20-40 LB PER ACRE OR 1 POUND PER 1,000 SQ.FT. FOR A COVER CROP USE GRAIN RYE 30 LBS/ACRE (1 SEPT-30 APR.) OR JAPANESE MILLET OR BARNYARD GRASS 10 LBS/ACRE (1 MAY-31 AUG.)







CONT CONT. <u>SIZE</u> 30" HT. 8 & B 2" CAL. CONT. 30" HT. CONT. 30" HT. B & B 6` MIN. HT 3 & B 2" CAL. 3 & B 2" CAL.

GENERAL SEED MIX Mix Composition 60.0% Kentucky Bluegrass 10.0% Pennfine Perennial Ryegrass 30.0% Pennlawn Fescue

SEEDING RATE: 4 LB PER 1,000 SQ.FT.



OBJECTIONABLE MATERIALS. THE EMBANKMENT SHALL BE COMPACTED IN LAYERED LIFTS OF NOT MORE THAN 6



SATURATION ZONE OF THE DETENTION BASIN BERMS AND SHALL BE POURED IN PLACE.

A MINIMUM OF TWO ANTISEEP COLLARS SHALL BE INSTALLED ON EACH OUTLET PIPE.









JECTS\PENNSYLVANIA\8363-NEW\_BRITAIN\_CTP\LANDBEPT\LANDSCAPE\LANDSCAPE\_SUBMISSION\8363-S-10-LAND.DWG-Jeff\_Madden-12/3/2024

| ANT SCHEDUI<br>COMMON NAME<br>R PLANTINGS<br>AMERICAN HOLLY                                                                                                                                                                                                                                                                                                                                                  | CONVLATING BOAR                                                                                                           | ACCESS ROAD SW<br>SD10.02<br>CREAMERY TIRE                                                                | SD10.05