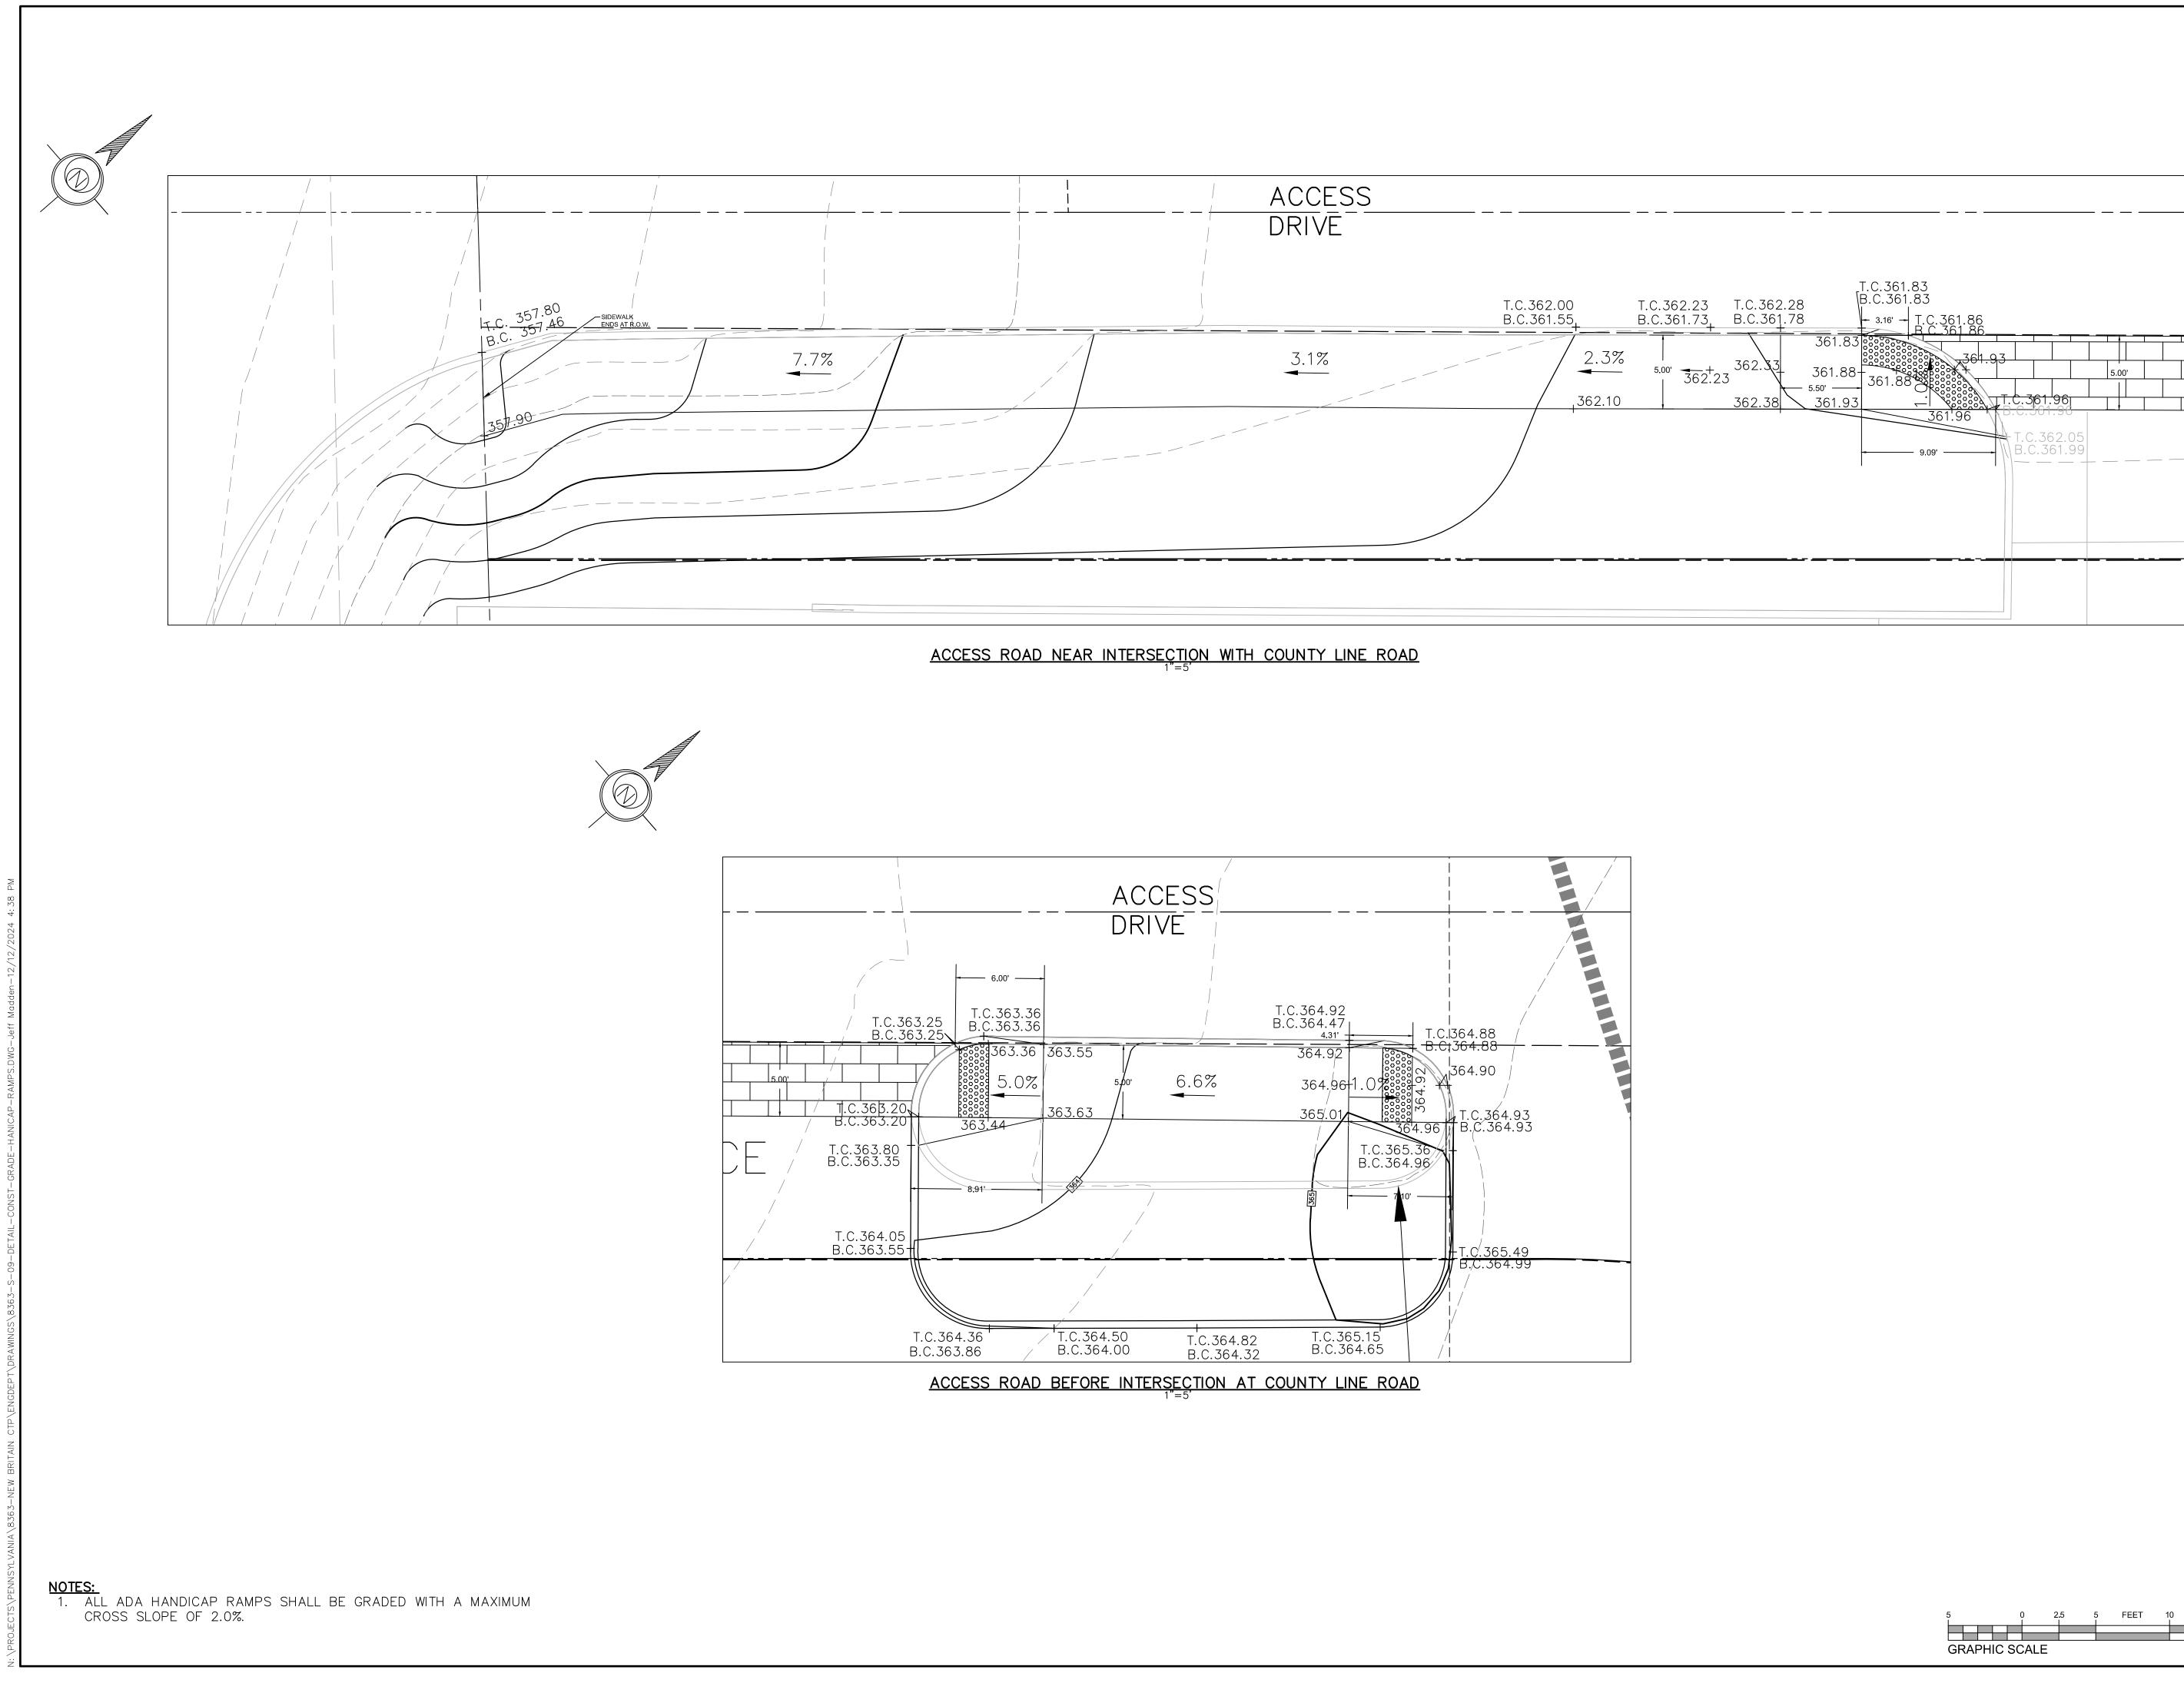

|
|                   |                                    |                        |   | ADA HANICAP RAMP GRADING      | ADA HANICAP RAMP GRADING<br>MAR HANICAP RAMP G | CONSTRUCTION DETAILS<br>ADA HANICAP RAMP GRADING<br>MADA HANICAP RAMP GRADING | Image: State of the state | CONSTRUCTION DETAILS<br>ADA HANICAP RAMP GRADING<br>ADA HANICAP RAMP GRADI | Image: State of the state | Image: State of State S |



|                      | TINWEAL 7                |                            |                        |                          | (UEFFREY M. MADDEN)                                | ENGINEER | No. PE070760                               | A THAN I A SMALL                          |                                                 | yeft Madden                                 |                       |
|----------------------|--------------------------|----------------------------|------------------------|--------------------------|----------------------------------------------------|----------|--------------------------------------------|-------------------------------------------|-------------------------------------------------|---------------------------------------------|-----------