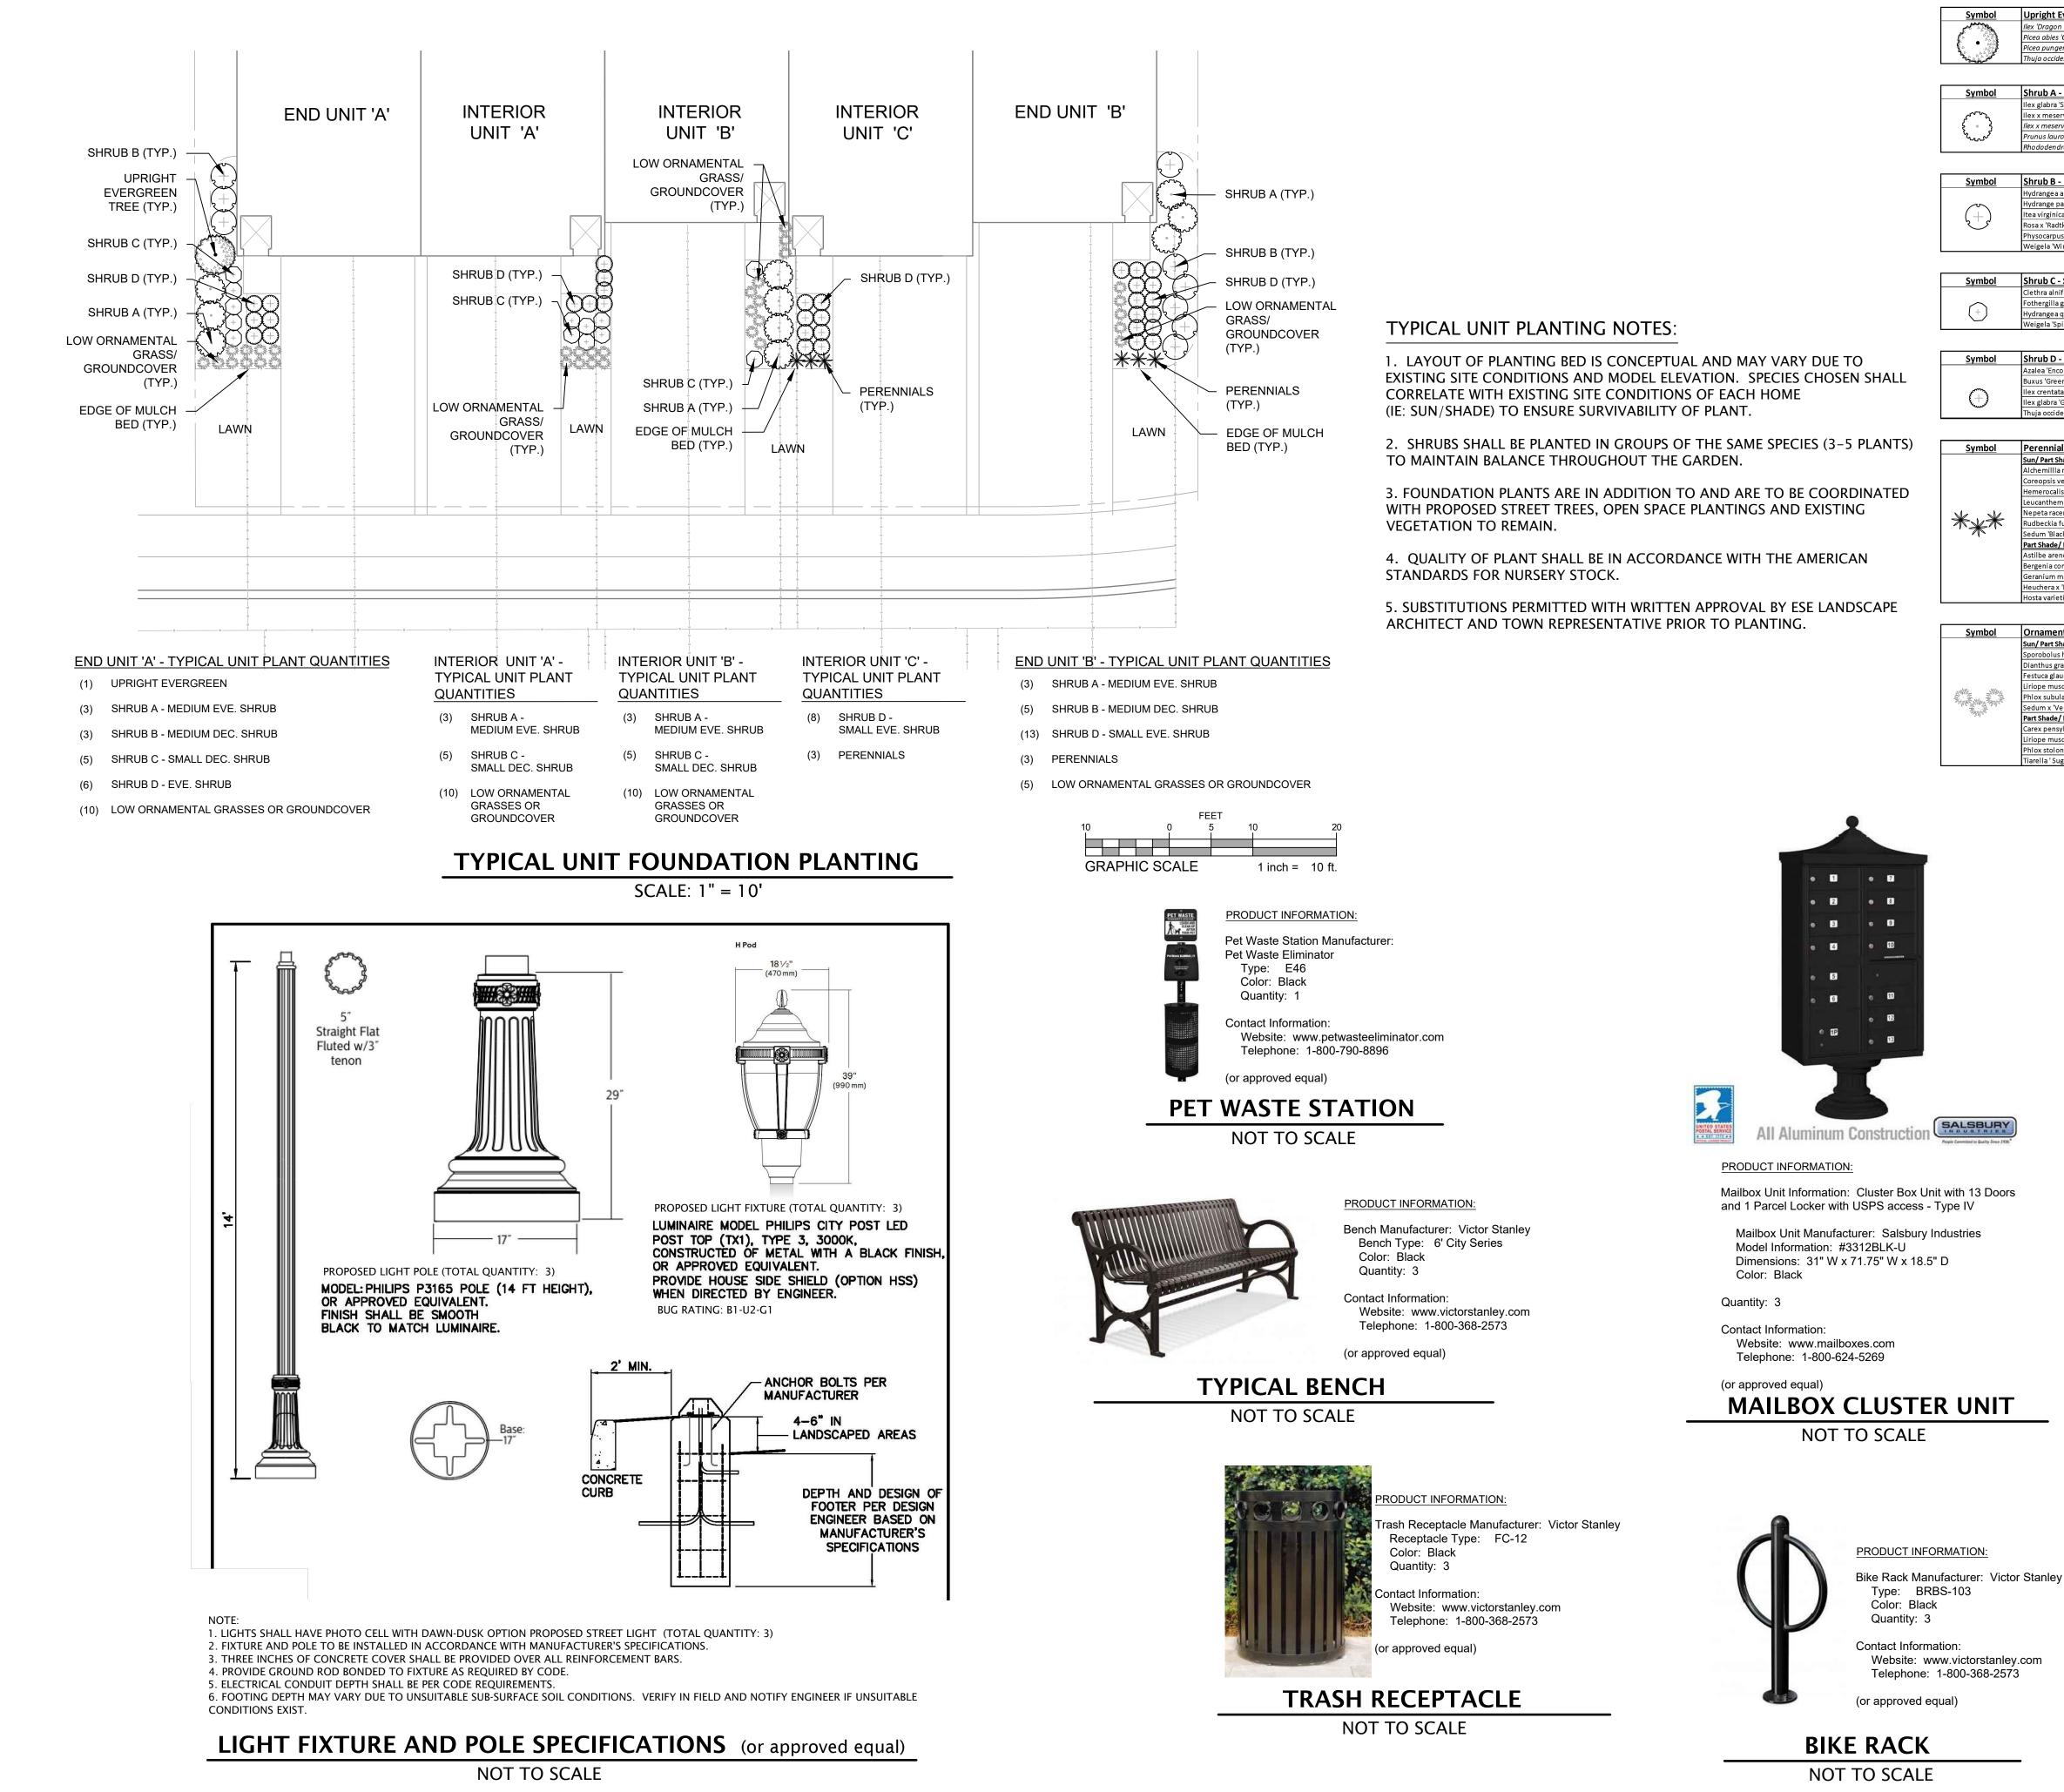

|
| ABRA 'SHAMROCK'                                                 | SHAMROCK INKBERRY HOLLY                            | CONT.          | 18"-24" HT. MIN.                                            |
| JRLAP<br>NE TO<br>L TO                                          | SHRUB PLANTING<br>NOT TO SCALE                     |                | RE: 2 PARTS<br>ART TOP SOIL,<br>SS<br>FROM TOP<br>P OF BALL |

NOTE: THESE PLANS ARE FOR LANDSCAPE AND LIGHTING PURPOSES ONLY.

\_\_\_\_\_ 2 2 2 4 N 0 Ζ S AIL  $\overline{\mathbf{x}}$  $\Box$  $\geq$ ઝ ш S Ζ Ш Ο A m Ζ Ζ  $\supset$  $\triangleleft$  $\mathcal{L}$  $\bigcirc$ S T  $\Box$ AN  $\bigcirc$ Ш CALE: AS NOTED 10/6/2023 RAWN: DESIGN JMM LAC FILE NAME 8363 8363-S-10-DET-LAN SD10.07 SHEET 43 41





|                | <u>Symbol</u>                           | Upright Evergreen Tree - 4'-5' Ht.