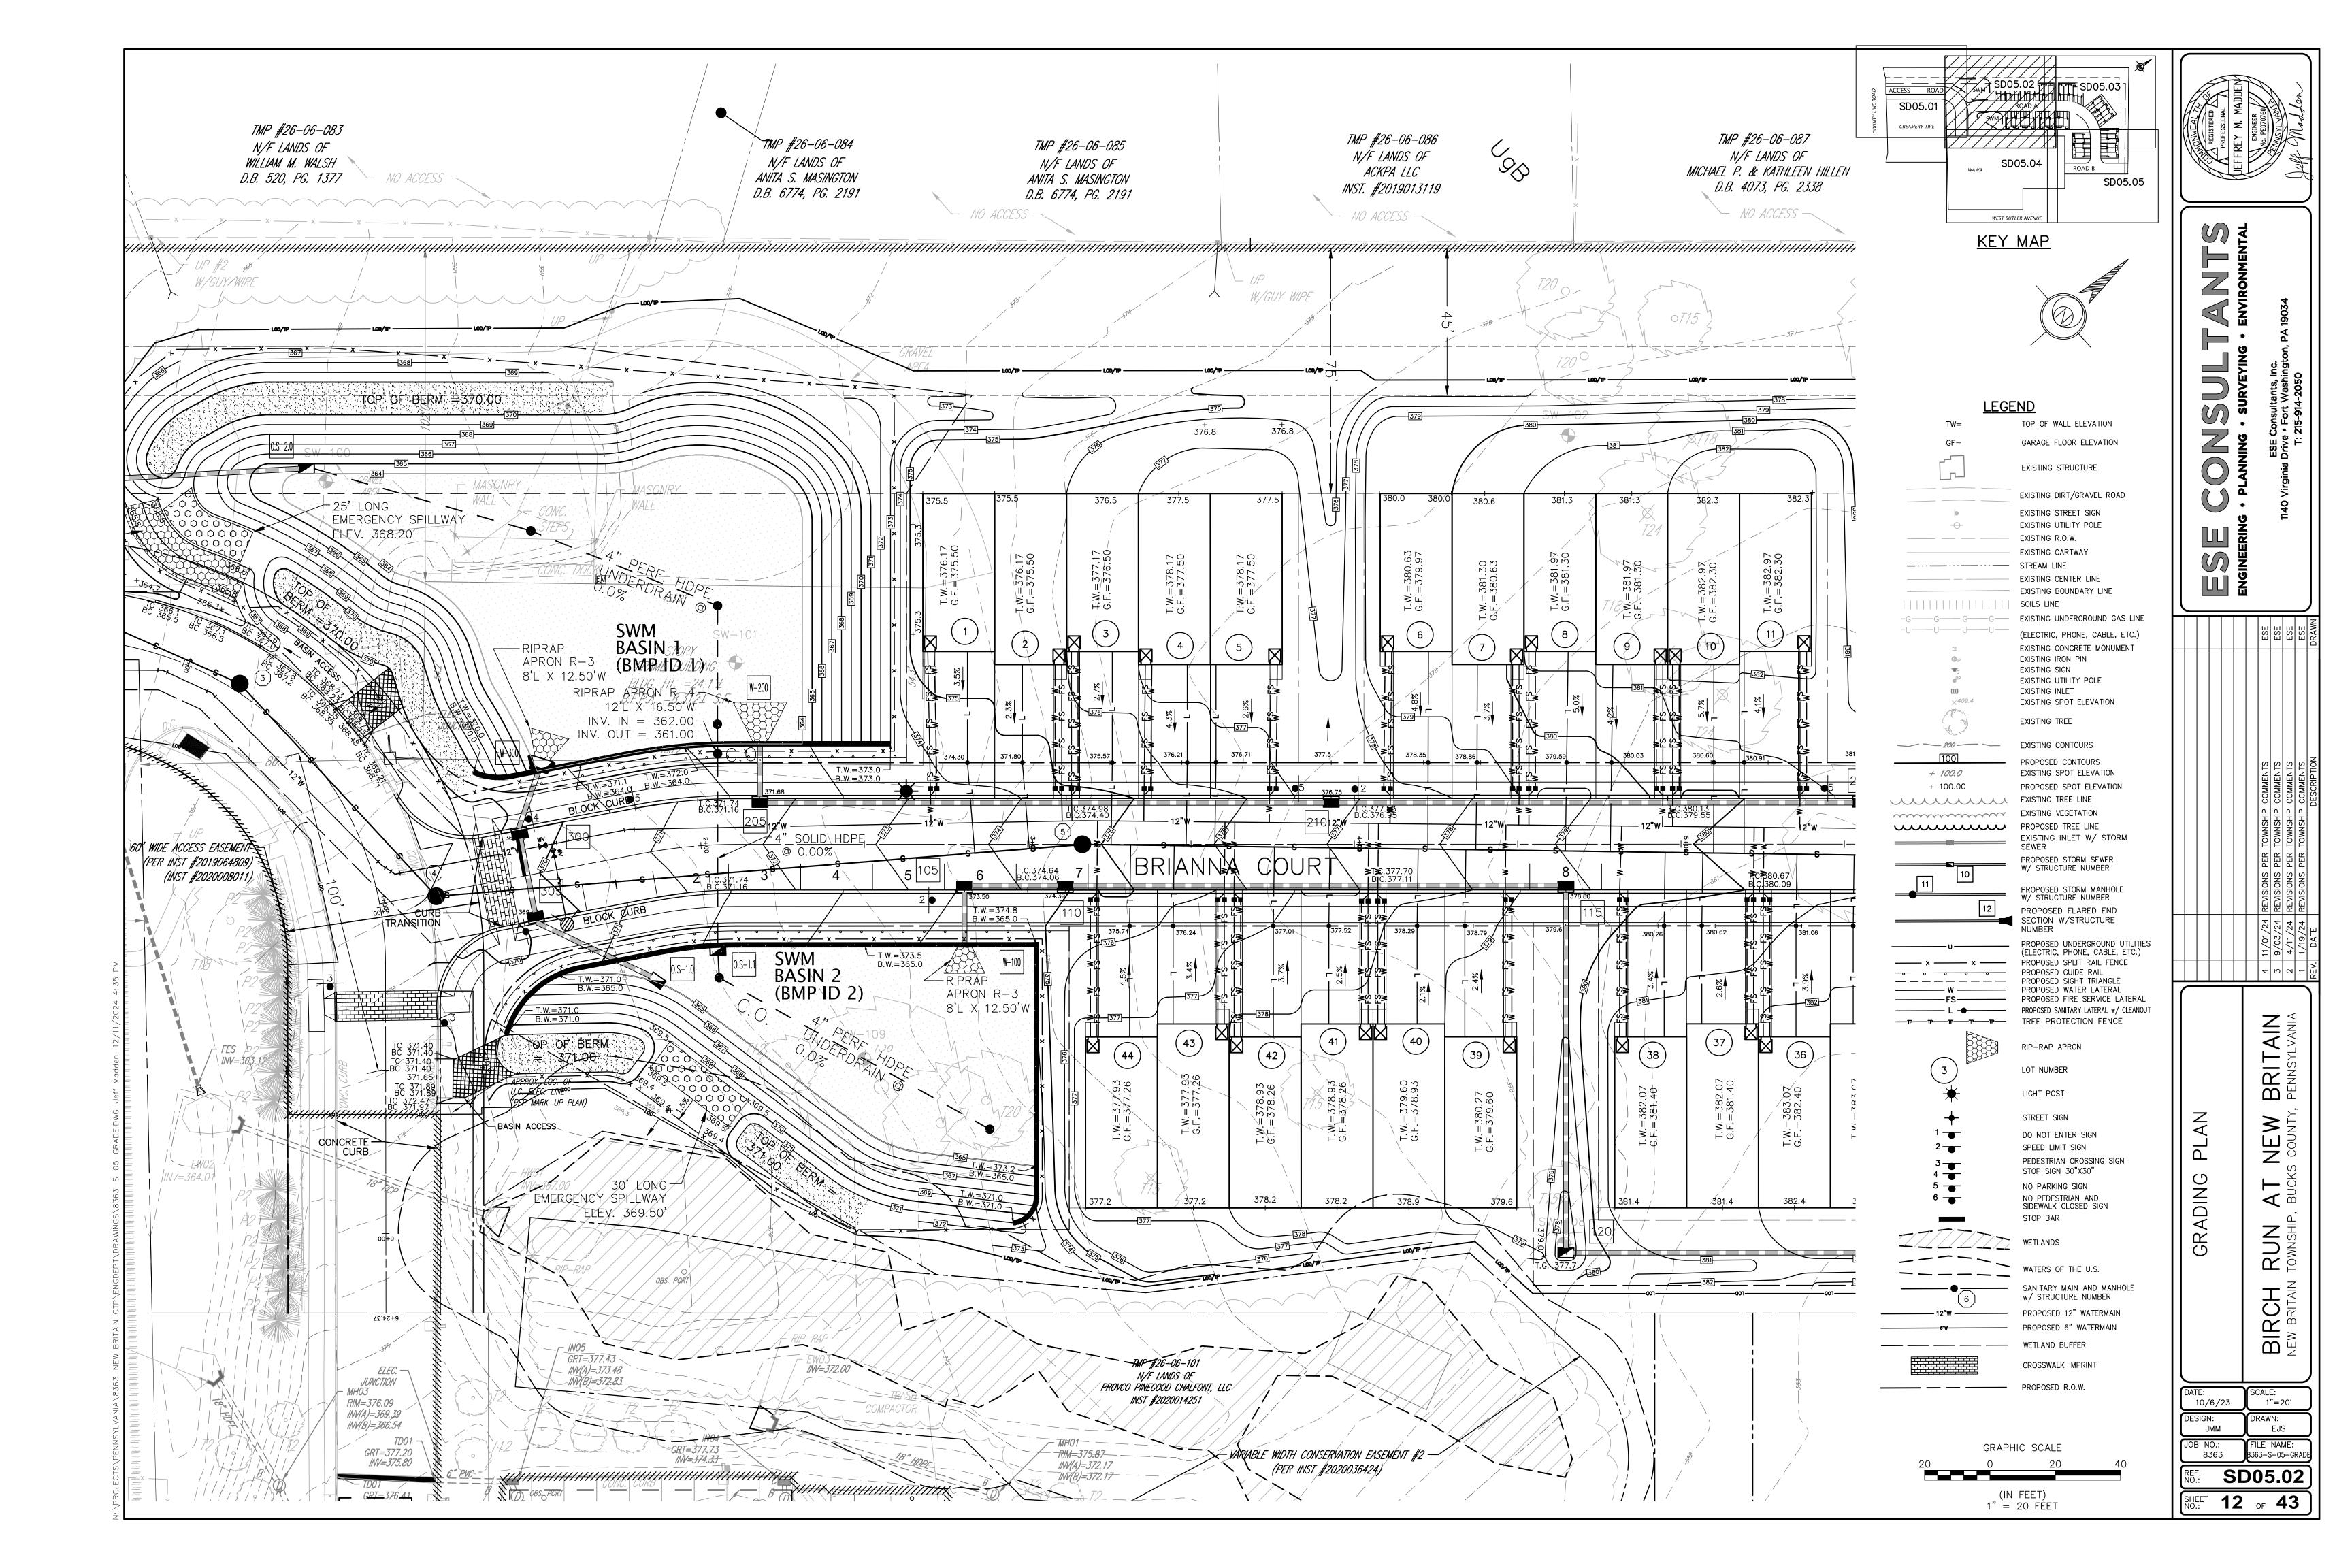

41,967 SQ. FT. OR 0.963 ACRES BRIANNA COURT ROW EASEMENT AREA: ABIGAIL WAY ROW EASEMENT AREA: 15,096 SQ. FT. OR 0.347 ACRES EXISTING ACCESS ROAD AREA: 24,742 SQ. FT. OR 0.568 ACRES 205,409 SQ. FT. OR 4.716 ACRES\* OPEN SPACE A AREA: OPEN SPACE B AREA: 81,016 SQ. FT. OR 1.860 ACRES\*\* OPEN SPACE C AREA: 6,632 SQ. FT. OR 0.152 ACRES 374,862 SQ. FT. OR 8.606 ACRES TOTAL SITE AREA: \*OPEN SPACE A INCLUDES: LOTS 1 THROUGH 27 AREA: 55,949 SQ. FT. OR 1.285 ACRES(MORE OR LESS). COMMON OPEN SPACE AREA: 55,008 SQ. FT. OR 1.263 ACRES.

|                          | ,      | ~~. |     | •  |       | / WILLOI             |  |
|--------------------------|--------|-----|-----|----|-------|----------------------|--|
| OPEN SPACE AREA:         | 94,452 | SQ. | FT. | OR | 2.168 | ACRES.               |  |
| **OPEN SPACE B INCLUDES: |        |     |     |    |       |                      |  |
| LOTS 28 THROUGH 44 AREA: | 34,923 | SQ. | FT. | OR | 0.802 | ACRES(MORE OR LESS). |  |
| COMMON OPEN SPACE AREA:  | 25,518 | SQ. | FT. | OR | 0.586 | ACRES.               |  |
| OPEN SPACE AREA:         | 20,575 | SQ. | FT. | OR | 0.492 | ACRES.               |  |
|                          |        |     |     |    |       |                      |  |