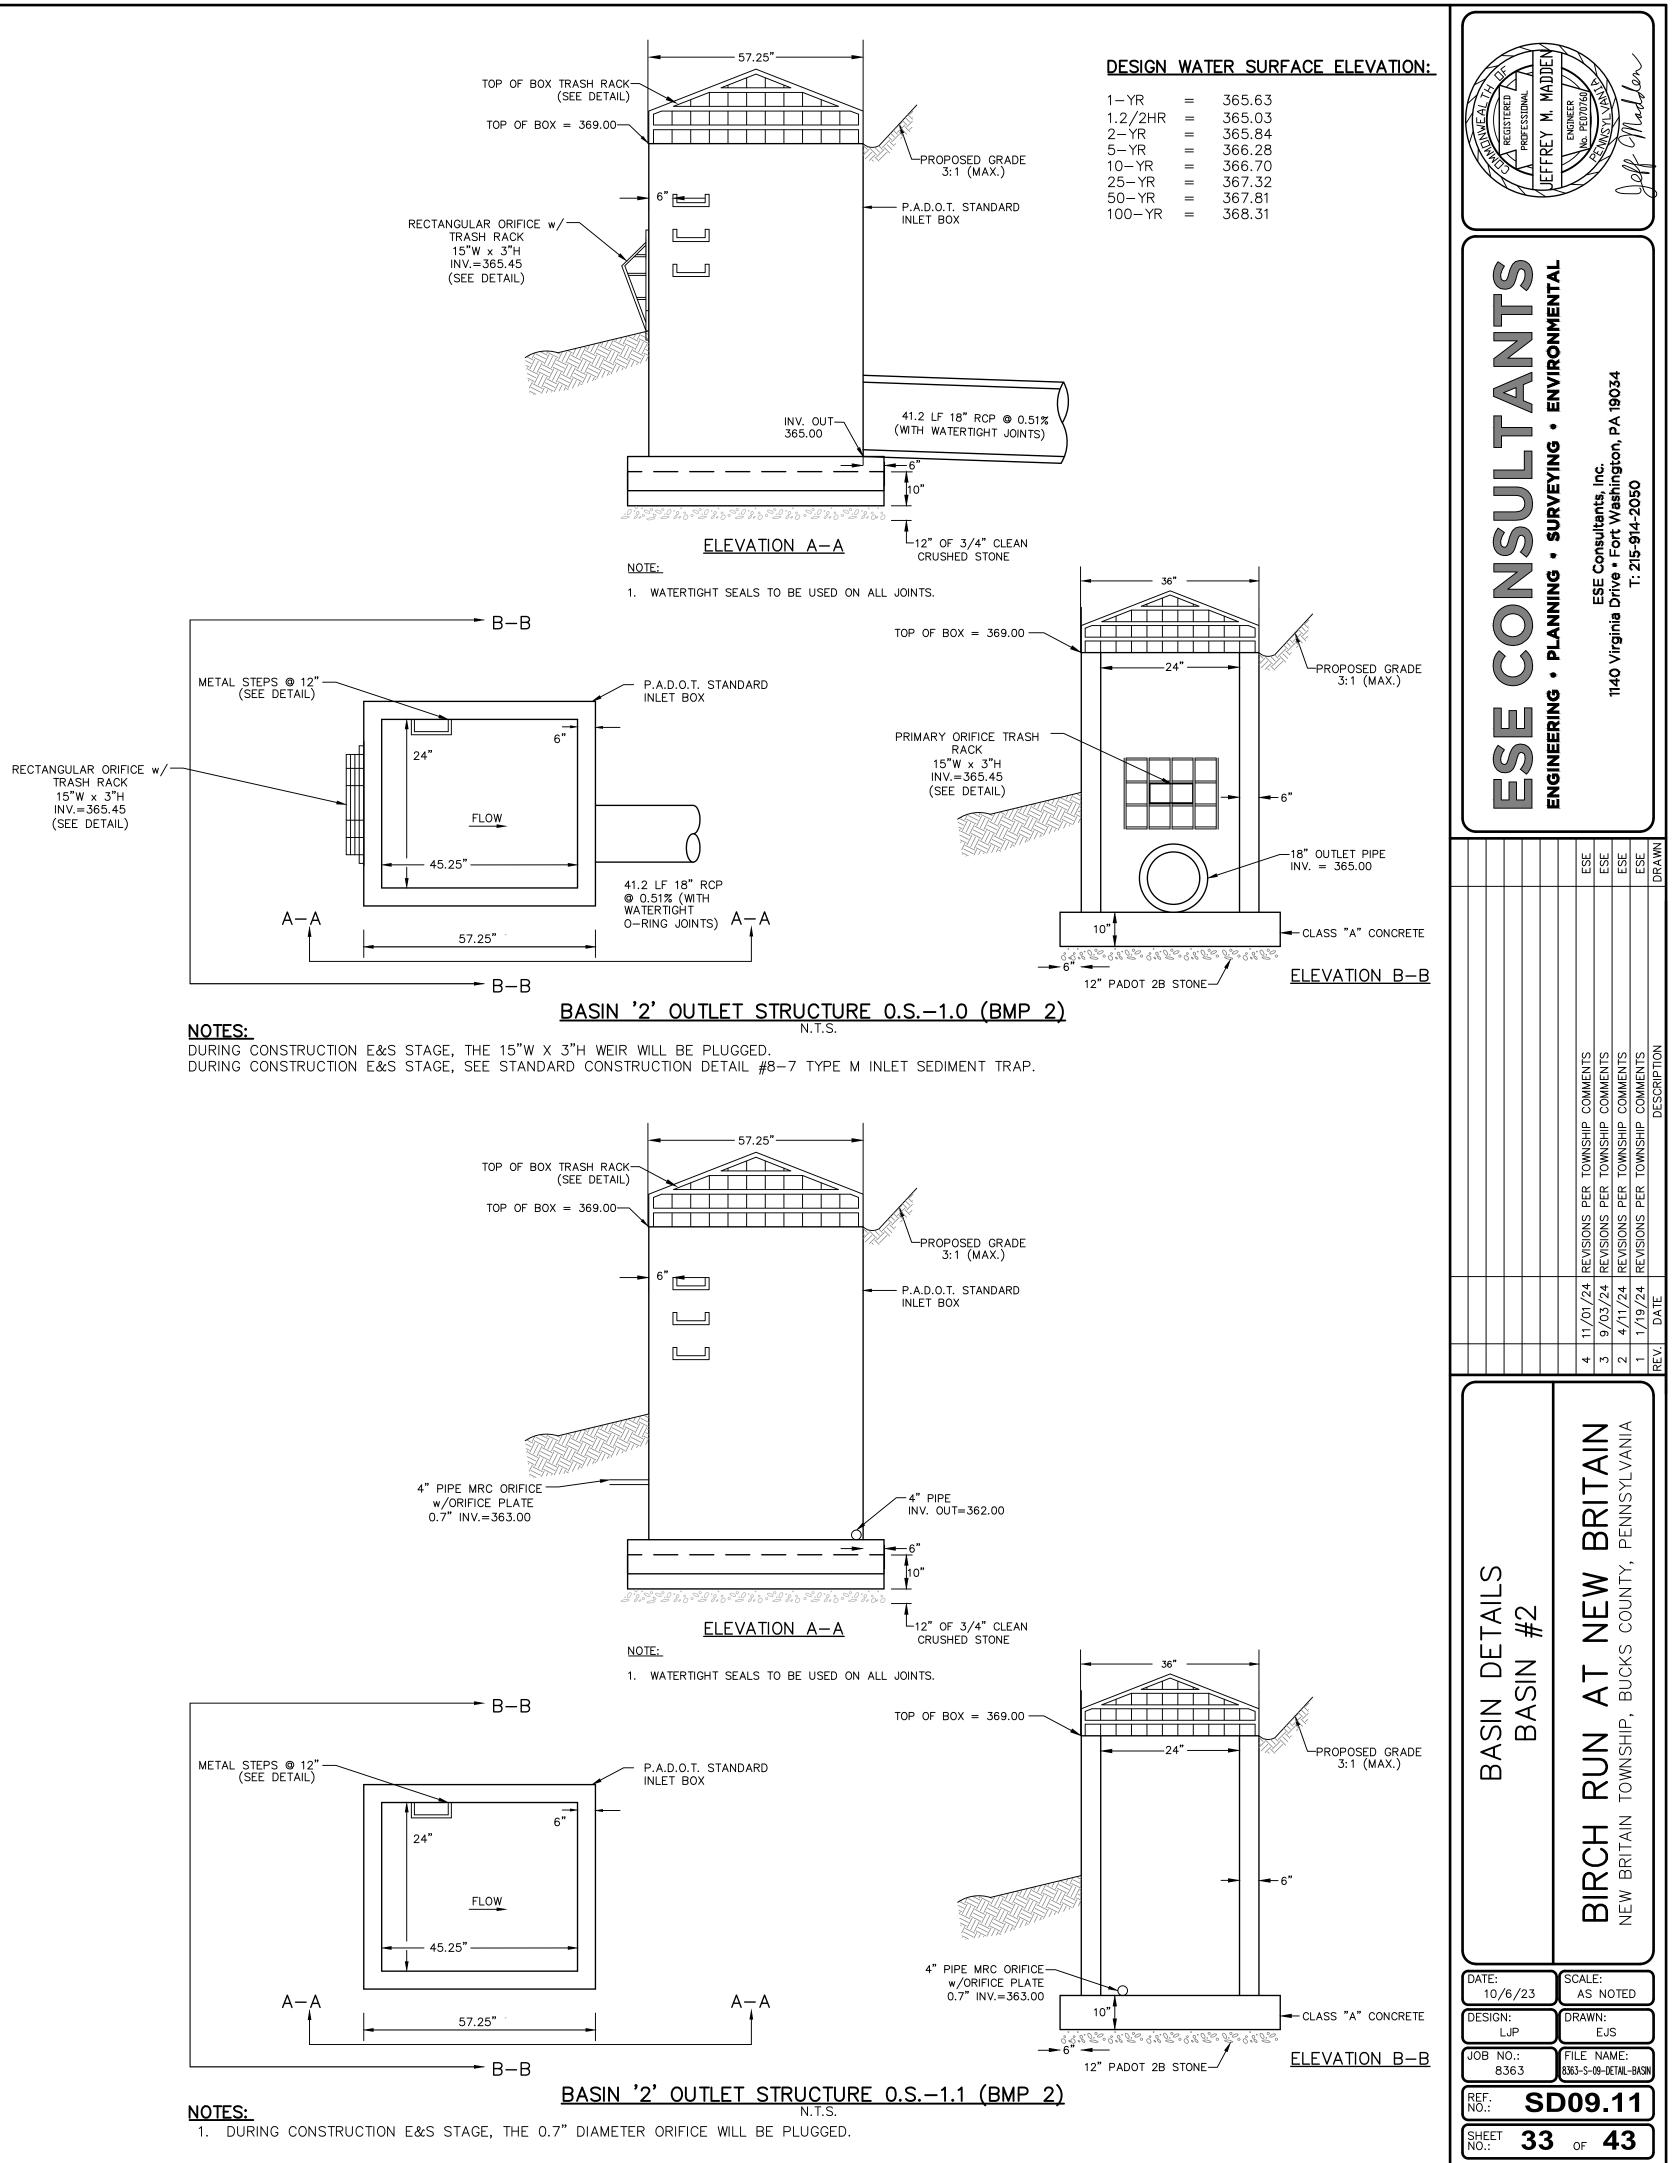

|                 |

## SEED MIXES

BASIN FLOOR SEED MIX - LOW MAINTENANCE (±0.91 ACRES TOTAL) ERNST SEED MIX - ERNMX-126 (OR APPROVED EQUAL)

20.0% Panicum clandestinum, 'Tioga' (Deertongue, 'Tioga'); 20.0% Puccinellia distans, 'Fults' (Alkaligrass, 'Fults'); 18.0% Elymus virginicus, PA Ecotype (Virginia Wildrye, PA Ecotype); 15.0% Agrostis stolonifera (Creeping Bentgrass); 15.0% Poa palustris (Fowl Bluegrass); 10.0% Carex vulpinoidea, PA Ecotype (Fox Sedge, PA Ecotype); 1.0% Carex scoparia, PA Ecotype (Blunt Broom Sedge, PA Ecotype); 1.0% Juncus effusus (Soft Rush)

Mix Composition

HEIGHT: 0.3-5.0 FT

SEEDING RATE: 20-40 LB PER ACRE OR 1 POUND PER 1,000 SQ.FT. FOR A COVER CROP USE GRAIN RYE 30 LBS/ACRE (1 SEPT-30 APR.) OR JAPANESE MILLET OR BARNYARD GRASS 10 LBS/ACRE (1 MAY-31 AUG.)







CONT CONT. <u>SIZE</u> 30" HT. 8 & B 2" CAL. CONT. 30" HT. CONT. 30" HT. B & B 6` MIN. HT 3 & B 2" CAL. 3 & B 2" CAL.

GENERAL SEED MIX Mix Composition 60.0% Kentucky Bluegrass 10.0% Pennfine Perennial Ryegrass 30.0% Pennlawn Fescue

SEEDING RATE: 4 LB PER 1,000 SQ.FT.



OBJECTIONABLE MATERIALS. THE EMBANKMENT SHALL BE COMPACTED IN LAYERED LIFTS OF NOT MORE THAN 6



SATURATION ZONE OF THE DETENTION BASIN BERMS AND SHALL BE POURED IN PLACE.

A MINIMUM OF TWO ANTISEEP COLLARS SHALL BE INSTALLED ON EACH OUTLET PIPE.









JECTS\PENNSYLVANIA\8363-NEW\_BRITAIN\_CTP\LANDBEPT\LANDSCAPE\LANDSCAPE\_SUBMISSION\8363-S-10-LAND.DWG-Jeff\_Madden-12/3/2024

| ANT SCHEDUI<br>COMMON NAME<br>R PLANTINGS<br>AMERICAN HOLLY