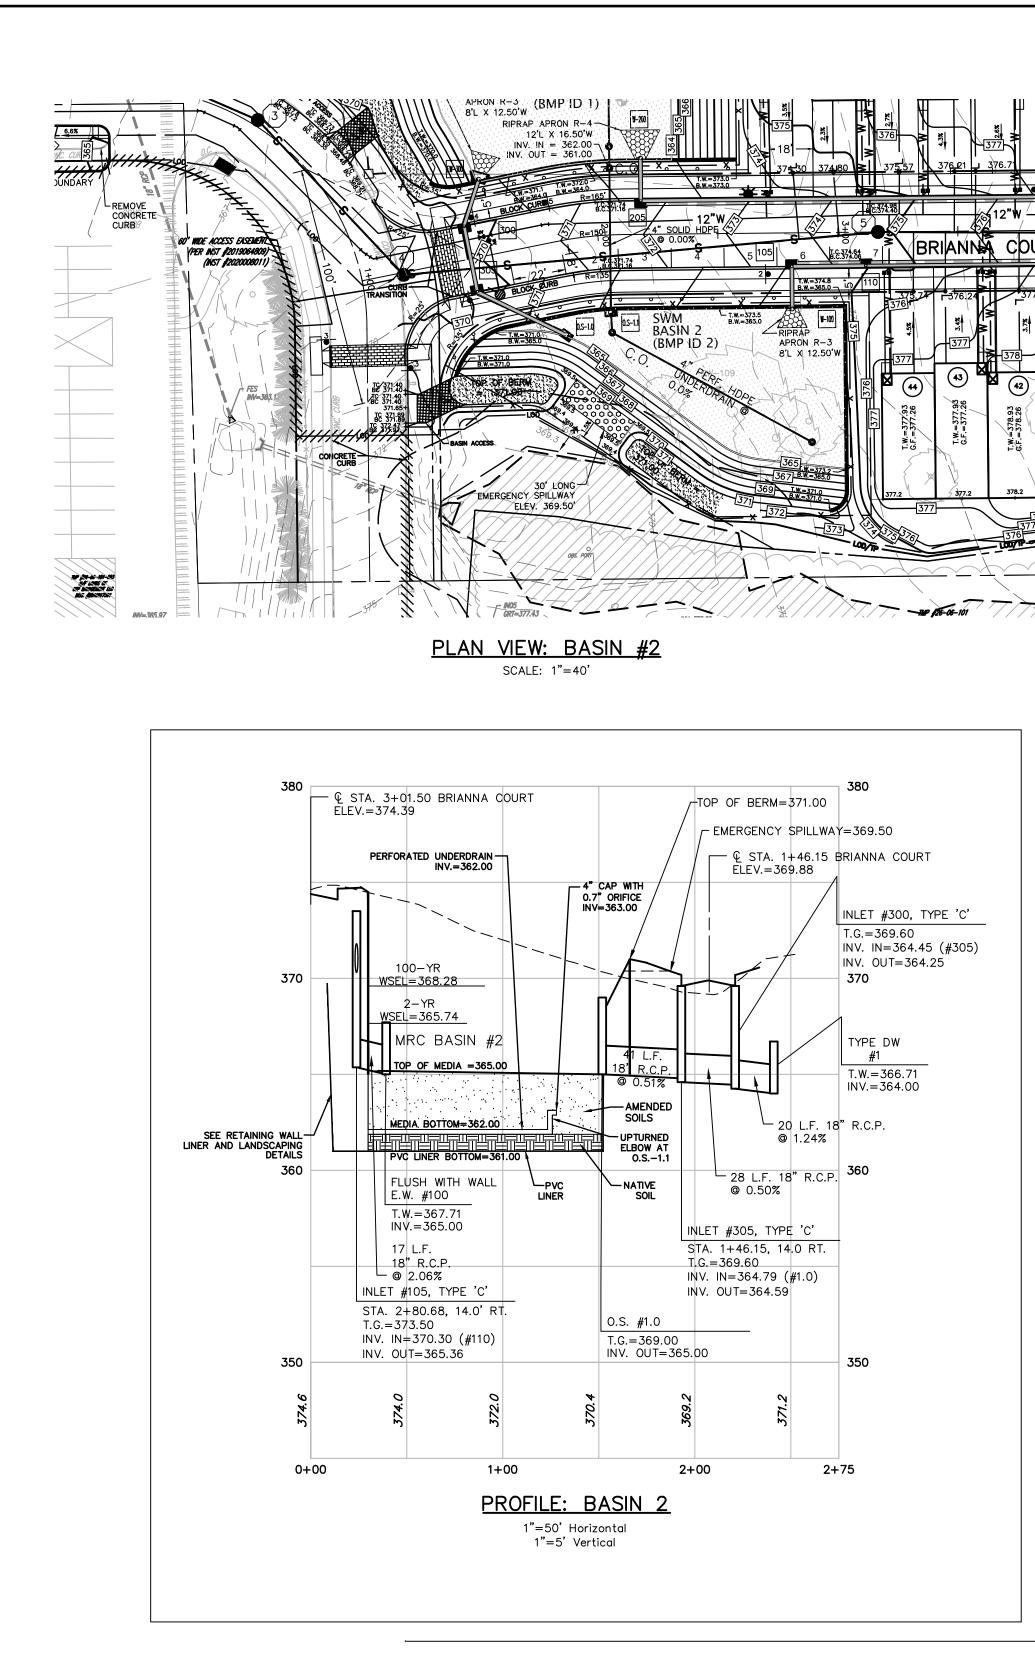

|                                                 |                                           |             |
|           | 10/<br>SIGN<br>L<br>B N<br>8 |   |          |                                                      | D<br>Fi<br>836 | CALI<br>AS<br>RAW<br>LE<br>3-S-I           | NC<br>'N:<br>EJ:<br>NAI<br>09-DI          | ME:<br>Etail-                                   |                                           |             |
| $\succeq$ | EET                          | - | 3        |                                                      |                | OF                                         | _                                         | 13                                              | _                                         | )           |



# PLANT SCHEDULE BASIN #2

| STORMWATER PLANTINGS | <u>QTY</u><br>13 | <u>BOTANICAL NAME</u><br>CEPHALANTHUS OCCIDENTALIS | COMMON NAME<br>BUTTONBUSH | <u>CC</u><br>CC |
|----------------------|------------------|----------------------------------------------------|---------------------------|-----------------|
| GT                   | 3                | GLEDITSIA TRIACANTHOS INERMIS                      | THORNLESS HONEY LOCUST    | В 8             |
| IG                   | 10               | ILEX GLABRA                                        | INKBERRY HOLLY            | СС              |
| IT                   | 17               | ITEA VIRGINICA 'LITTLE HENRY'                      | LITTLE HENRY SWEETSPIRE   | СС              |
| JE                   | 10               | JUNIPERUS VI