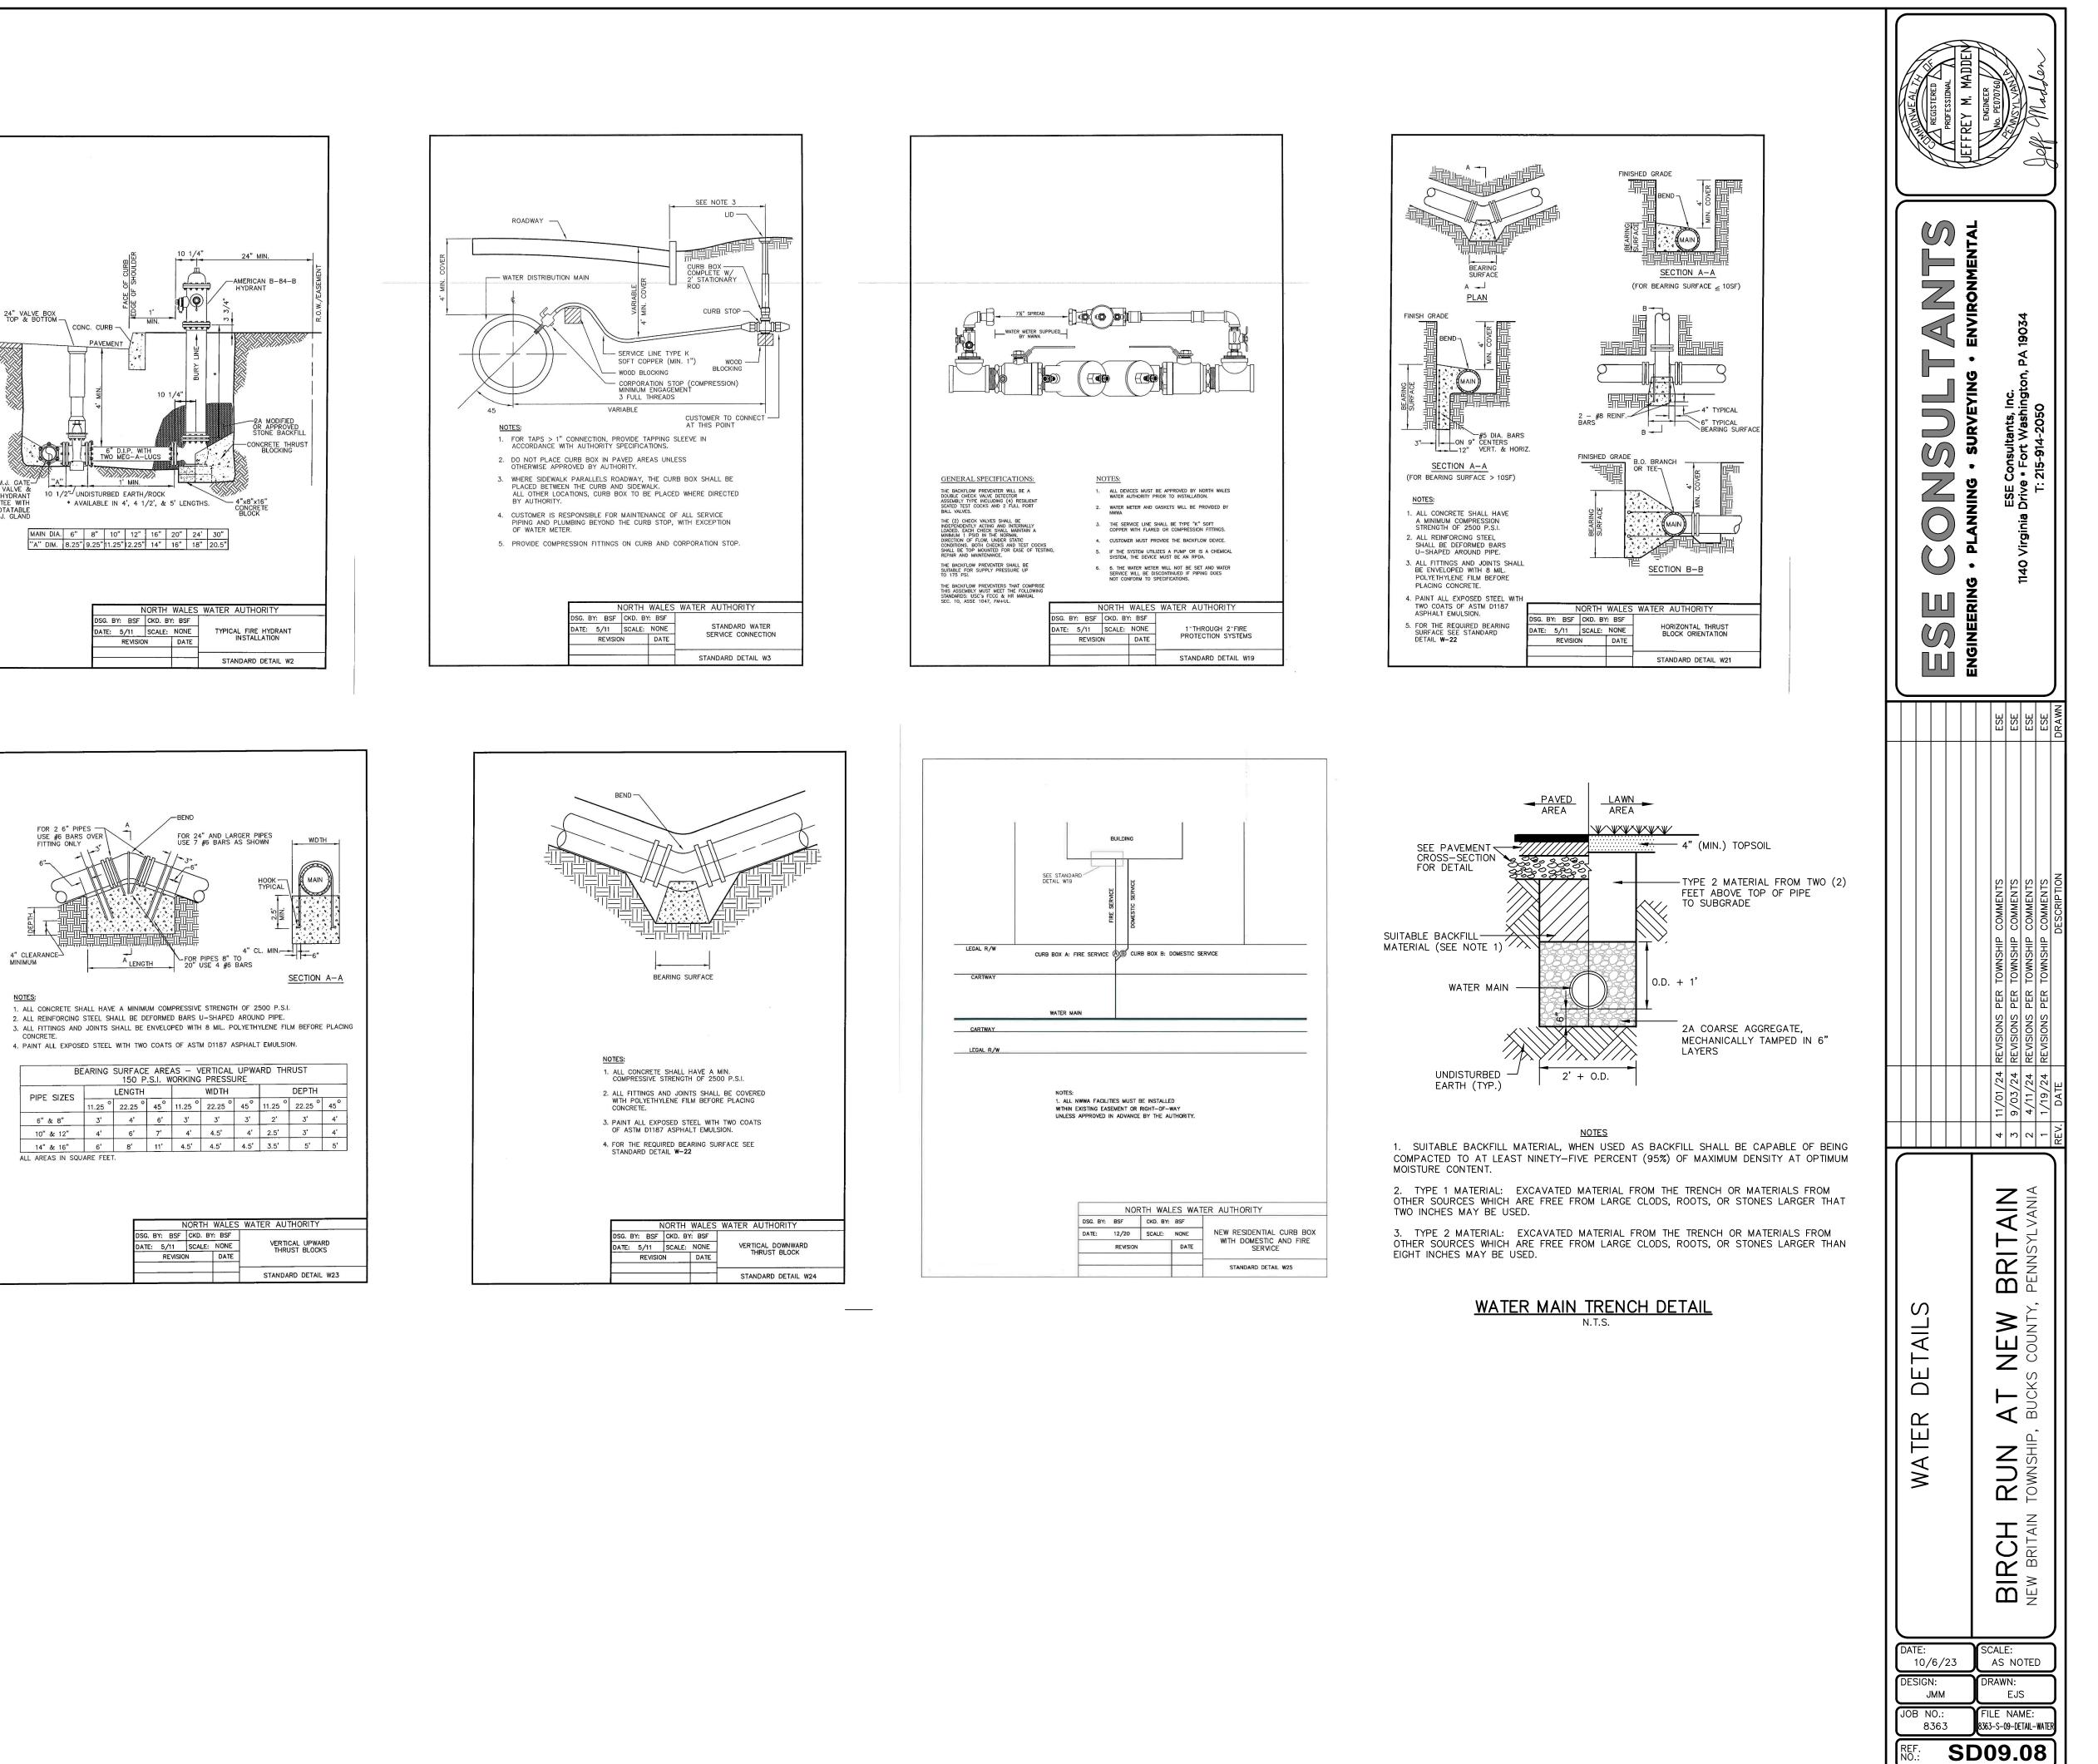

| SHEET | INDEX |
|-------|-------|

|            | S                     | SUBDIVISION PLANS                                    |
|------------|-----------------------|------------------------------------------------------|
| SHEET NO.  | REFERENCE<br>NO.      | DESCRIPTION                                          |
| 1          | SD01.01               | COVER SHEET                                          |
| 2-3A*      | RP50.01 - RP50.03     | RECORD PLANS                                         |
| 4          | SD02.01               | GENERAL NOTES                                        |
| 5-8        | SD03.01 - SD03.04     | EXISTING FEATURES PLANS                              |
| 9          | SD03.05               | AREIAL MAP                                           |
| 10         | SD04.01               | OVERALL SITE PLAN                                    |
| 11–15      | SD05.01 - SD05.05     | GRADING PLANS                                        |
| 16-20      | SD07.01 - SD07.05     | UTILITY PLANS                                        |
| 21-22      | SD08.01 - SD08.02     | ROAD PLAN & PROFILE                                  |
| 23         | SD08.03               | EASEMENT PROFILES                                    |
| 24–28      | SD09.01 - SD09.05     | CONSTRUCTION DETAILS                                 |
| 29-30      | SD09.06 - SD09.07     | SANITARY SEWER DETAILS                               |
| 31-32      | SD09.08 - SD09.09     | WATER DETAILS                                        |
| 33–35      | SD09.10 - SD09.12     | BASIN DETAILS                                        |
| 36-40      | SD10.01 - SD10.05     | LANDSCAPE & LIGHTING PLANS                           |
| 41-43      | SD10.06 - SD10.08     | LANDSCAPE & LIGHTING DETAILS & NOTES                 |
| TO BE RECO |                       | SHEET INDEX<br>ON & SEDIMENT PLANS                   |
| SHEET NO.  | REFERENCE             | DESCRIPTION                                          |
| 1          | NO.<br>ES01.01        | COVER SHEET                                          |
| 2 - 6      | ES20.01 – ES20.05     | EROSION AND SEDIMENT CONTROL PLAN                    |
| 7 - 10     | ES20.06 - ES20.09     | EROSION AND SEDIMENT CONTROL DETAILS                 |
| 11         | ES20.10               | EROSION AND SEDIMENT CONTROL NOTES                   |
| POST       | CONSTRUCTIO           | <u>SHEET INDEX</u><br>IN STORMWATER MANAGEMENT PLANS |
| SHEET NO.  | REFERENCE             | DESCRIPTION                                          |
| 1*         | <b>NO.</b><br>PC01.01 | PCSM COVER SHEET                                     |
| 2-3*       | PC02.01-PC02.02       | PCSM NOTES                                           |
| 4-7*       | PC03.01 - PC03.04     | EXISTING FEATURES PLANS                              |
| · ·        |                       |                                                      |