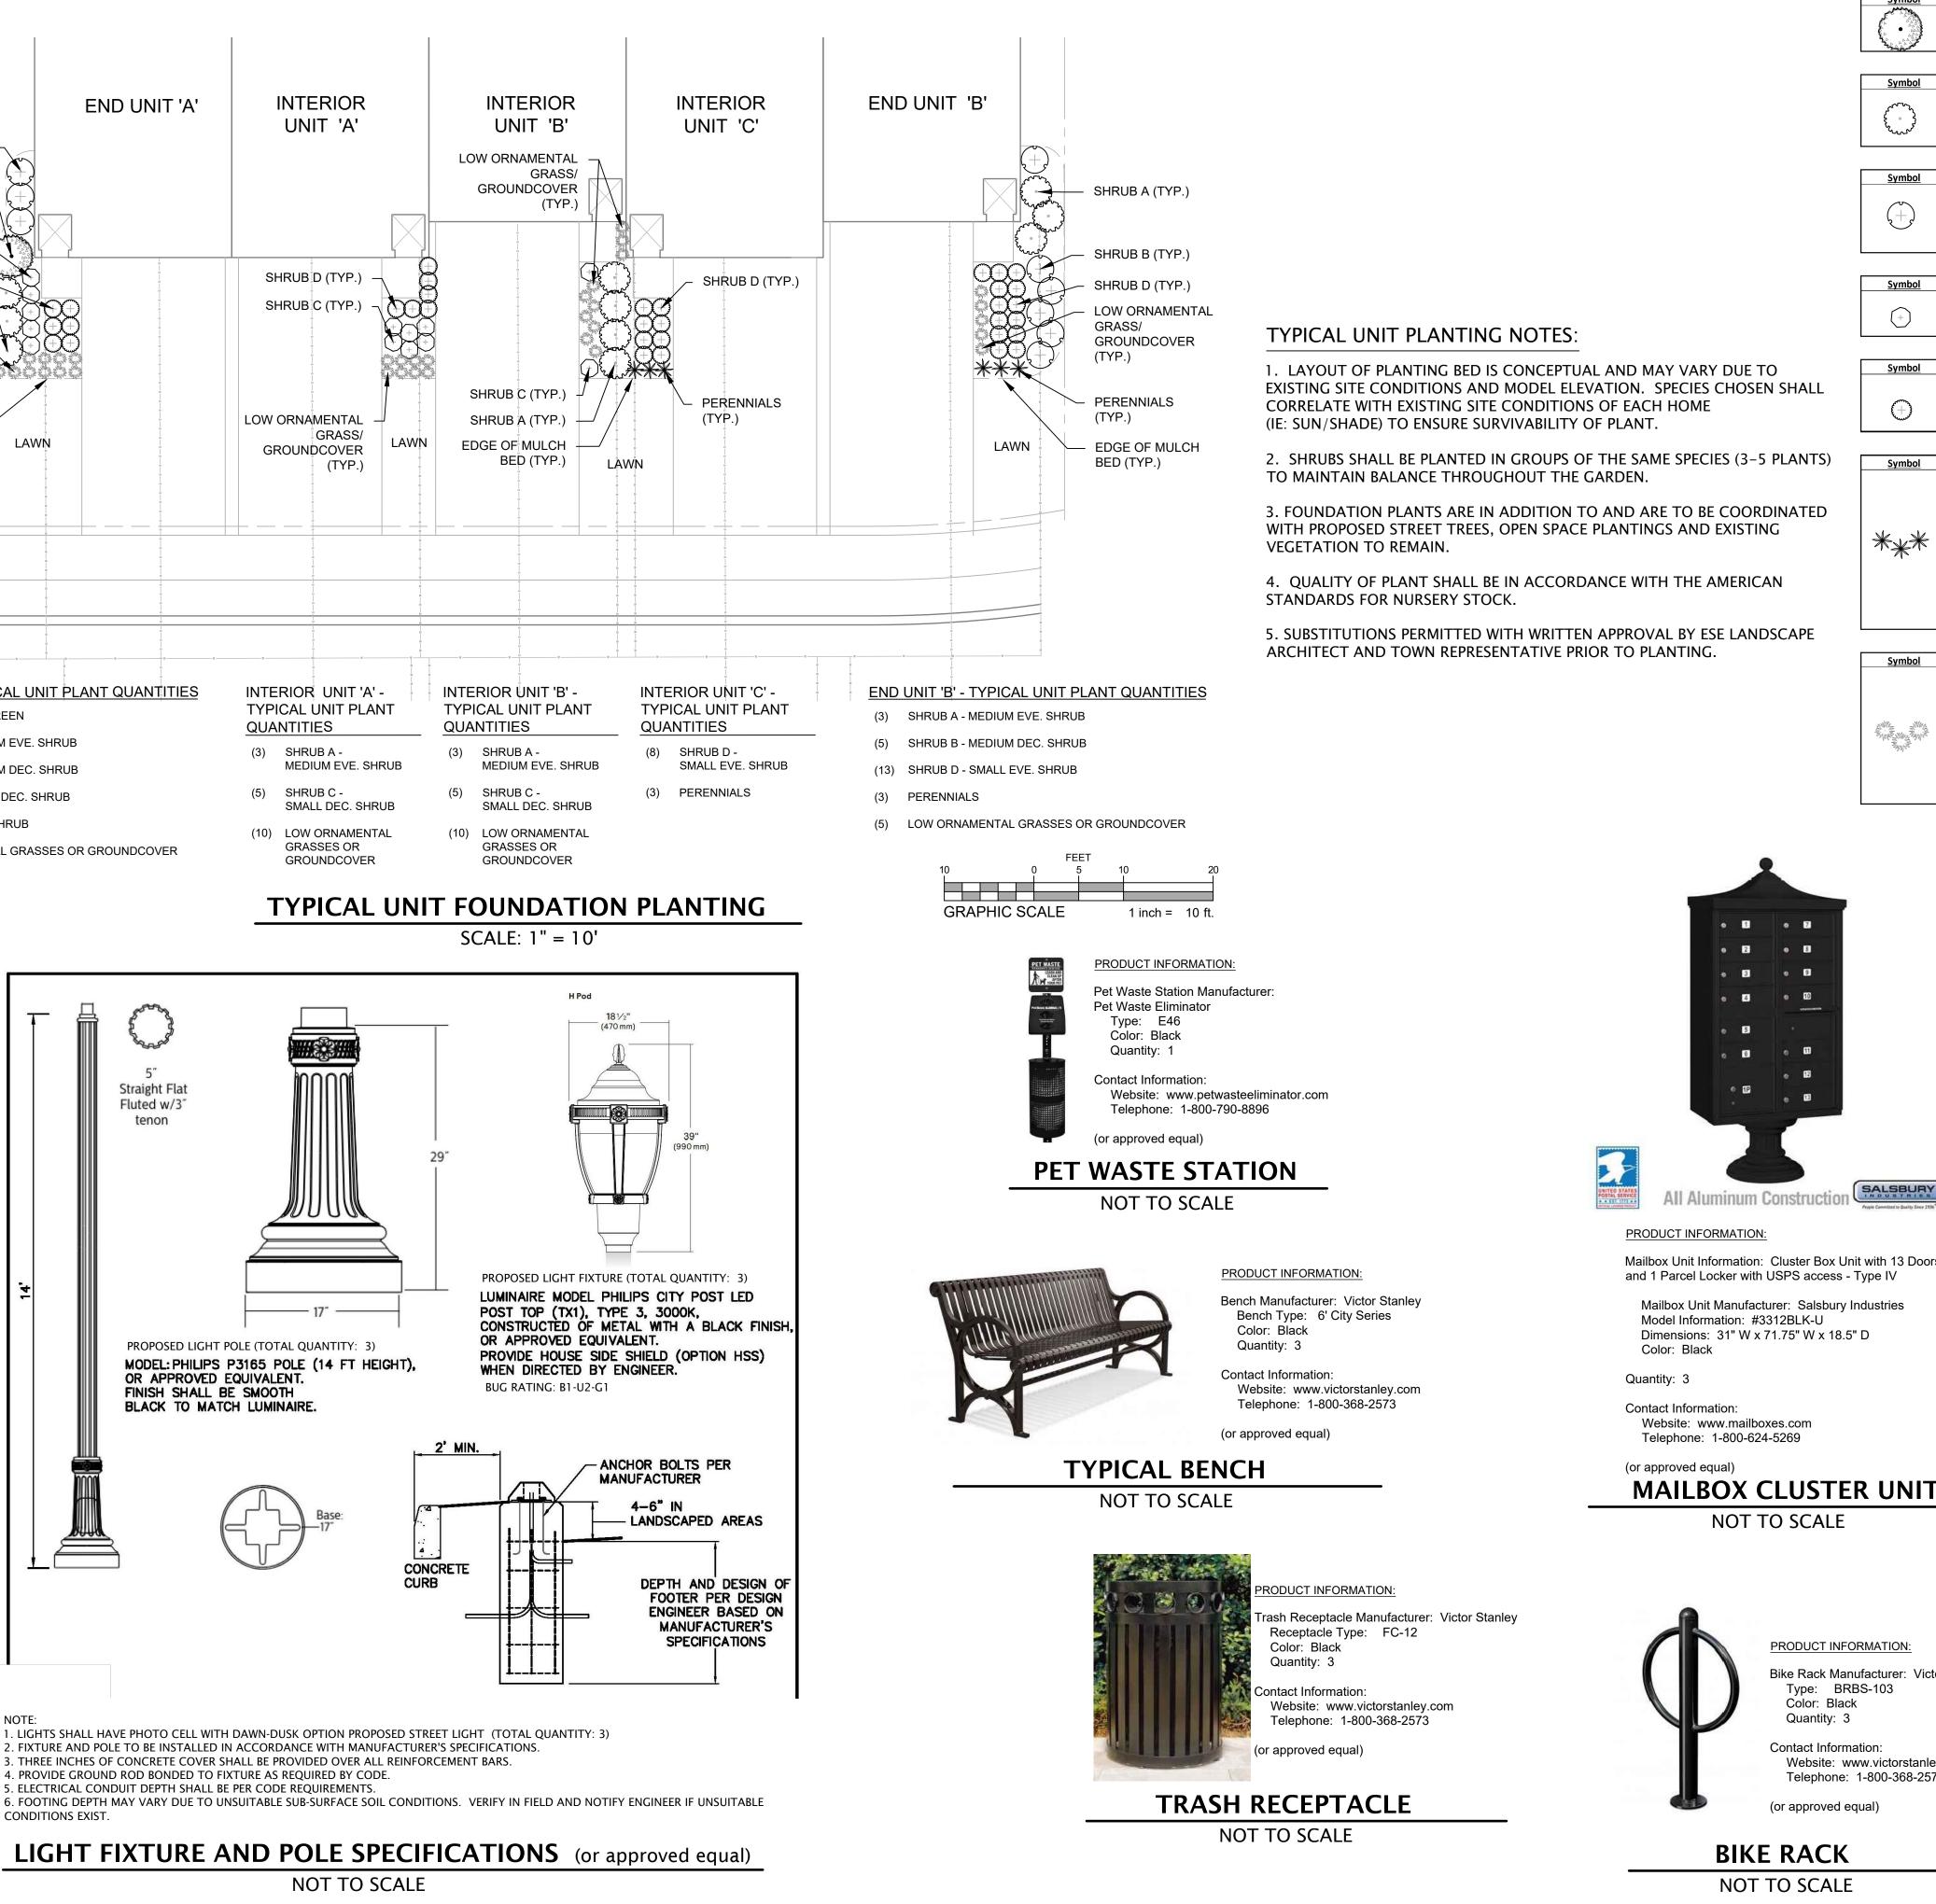

|
| ABRA 'SHAMROCK'                                                 | SHAMROCK INKBERRY HOLLY                            | CONT.          | 18"-24" HT. MIN.                                            |
| JRLAP<br>NE TO<br>L TO                                          | SHRUB PLANTING<br>NOT TO SCALE                     |                | RE: 2 PARTS<br>ART TOP SOIL,<br>SS<br>FROM TOP<br>P OF BALL |

NOTE: THESE PLANS ARE FOR LANDSCAPE AND LIGHTING PURPOSES ONLY.

\_\_\_\_\_ 2 2 2 4 N 0 Ζ S AIL  $\overline{\mathbf{x}}$  $\Box$  $\geq$ ઝ ш S Ζ Ш Ο A m Ζ Ζ  $\supset$  $\triangleleft$  $\mathcal{L}$  $\bigcirc$ S T  $\Box$ AN  $\bigcirc$ Ш CALE: AS NOTED 10/6/2023 RAWN: DESIGN JMM LAC FILE NAME 8363 8363-S-10-DET-LAN SD10.07 SHEET 43 41





|                | <u>Symbol</u>                           | Upright Evergreen Tree - 4'-5' Ht.