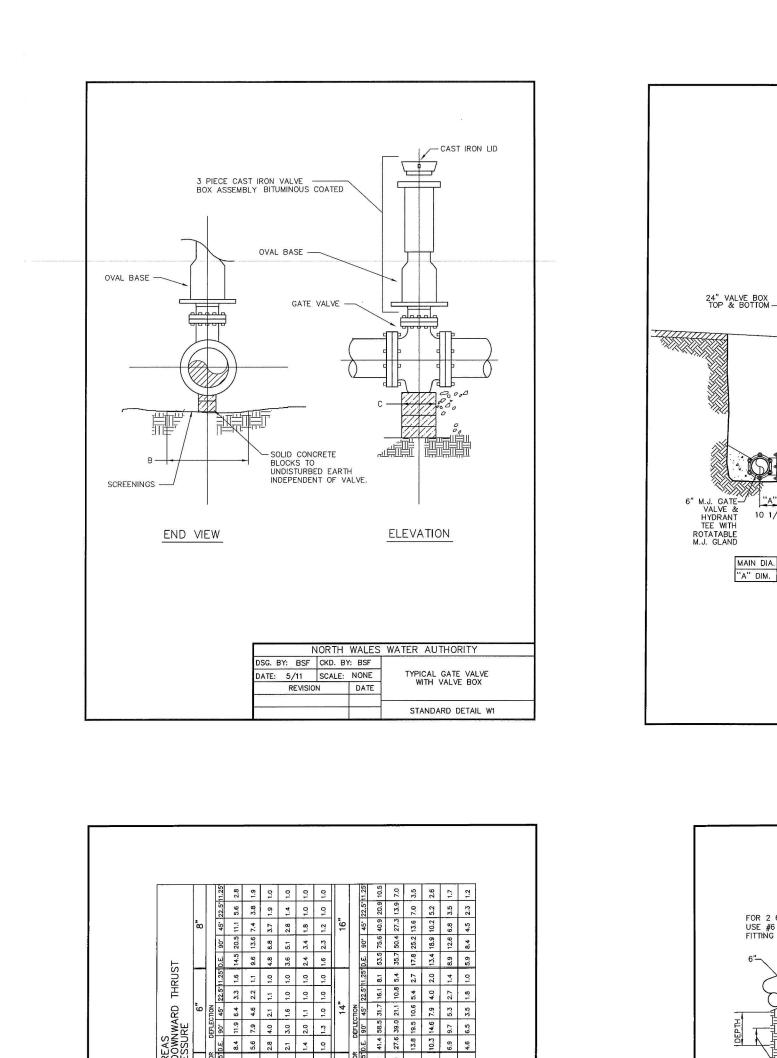

| SANIJARY DE IAILS |  |  |                                                      |  |                                            |                                           | NEW BRITAIN TOWNSHIP, BUCKS COUNTY, PENNSYI VANIA |                                               |                       |
| DATE:<br>10/6/23<br>DESIGN:<br>JMM<br>EJS<br>JOB NO.:<br>8363<br>FILE NAME:<br>8363-S-09-DETAIL-SAN<br>REF.<br>NO.:<br>SHEET 30 OF 43 |                   |  |  |                                                      |  |                                            |                                           |                                                   |                                               |                       |





**31** OF **43** 

SHEET





N.T.S.

3.9 3.6 1.3 1.3 1.0 1.0

D.E. 2.8 1.8 1.0 1.0 1.0

 RNG SURFACE
 A

 SJL & VERTICAL

 SSL & VERTICAL

 SSL & VERTICAL

 SSL & VERTICAL

 Fere
 4

 SSDE
 91

 10
 10

 10
 10

 110
 10

 110
 10

 111
 10

 110
 10

 110
 10

 110
 10

 110
 10

 110
 10

 110
 10

 110
 10

 110
 10

 110
 10

 110
 10

 111
 10

 111
 10

 111
 10

 111
 10

 111
 10

 1110
 10

 1110
 10

 1110
 10

 1111
 10

 1111
 10

 112
 10

 112
 10

 113
 10

 1145
 145

 1145
 145

 1103
 103

 1113
 10

 1114
 10

 PIPE SIZE

 Type Gr BEARING MATERIAL.

 And Mable E LOADS

 Soft GLAY (1,0004/SF)

 Sundy Silt (3,0004/SF)

 Sundy Silt (3,0004/SF)

 Sundy CLAY (6,0004/SF)

 Sundy CLAY (6,0004/SF)

 Hard CLAY (9,0004/SF)

 Hard CLAY (1,0004/SF)

 Sundy Silt (3,0004/SF)

 PI