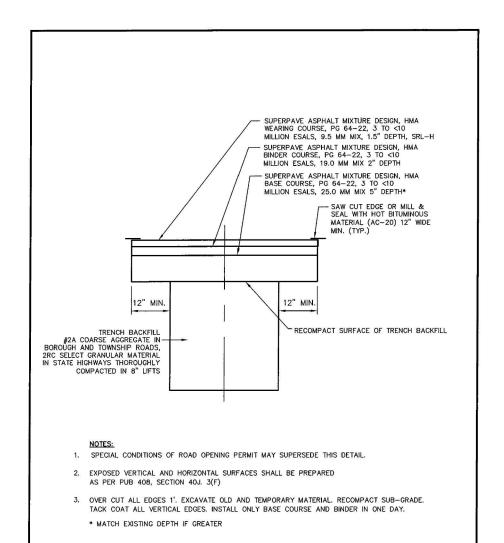

24" VALVE BOX EXTENSION         | EA   | 3        |
| 25   | 010.002 | 1" CORPORATION - COMPRESSION    | EA   | 44       |
| 26   | 010.006 | 1" CURB STOP - COMPRESSION      | EA   | 88       |
| 27   | 010.011 | 1" FIRELINE "Y" BRANCH          | EA   | 44       |
| 28   | 002.001 | 3' - 4' CURB BOX                | EA   | 88       |

NWWA will supply all piping and appurtenances except for the copper service lines. However, due to supply chain issues, delivery dates cannot be guaranteed. If the developer wishes to supply the materials, their contractor must also include all material costs in their written bid estimate and must first provide submittals of all materials to NWWA for approval.

Valve box lids and valve box tops include 88 for curb boxes that are within 3 feet of driveways.







COPYRIGHT C - 2011 CARROLL ENGINEERING CORPORATION - ALL RIGHTS RESERVED



|   |          | A THINK AL THE    |                    | A PROFESSIONAL A | (UEFFREY M. MADDEN)                                | ENGINEER ///      | No. PE070760                               | A MAN ANAL                                |                                                   | Upt Maden                                 |                       |
|---|----------|-------------------|--------------------|------------------|----------------------------------------------------|-------------------|--------------------------------------------|-------------------------------------------|---------------------------------------------------|-------------------------------------------|-----------------------|