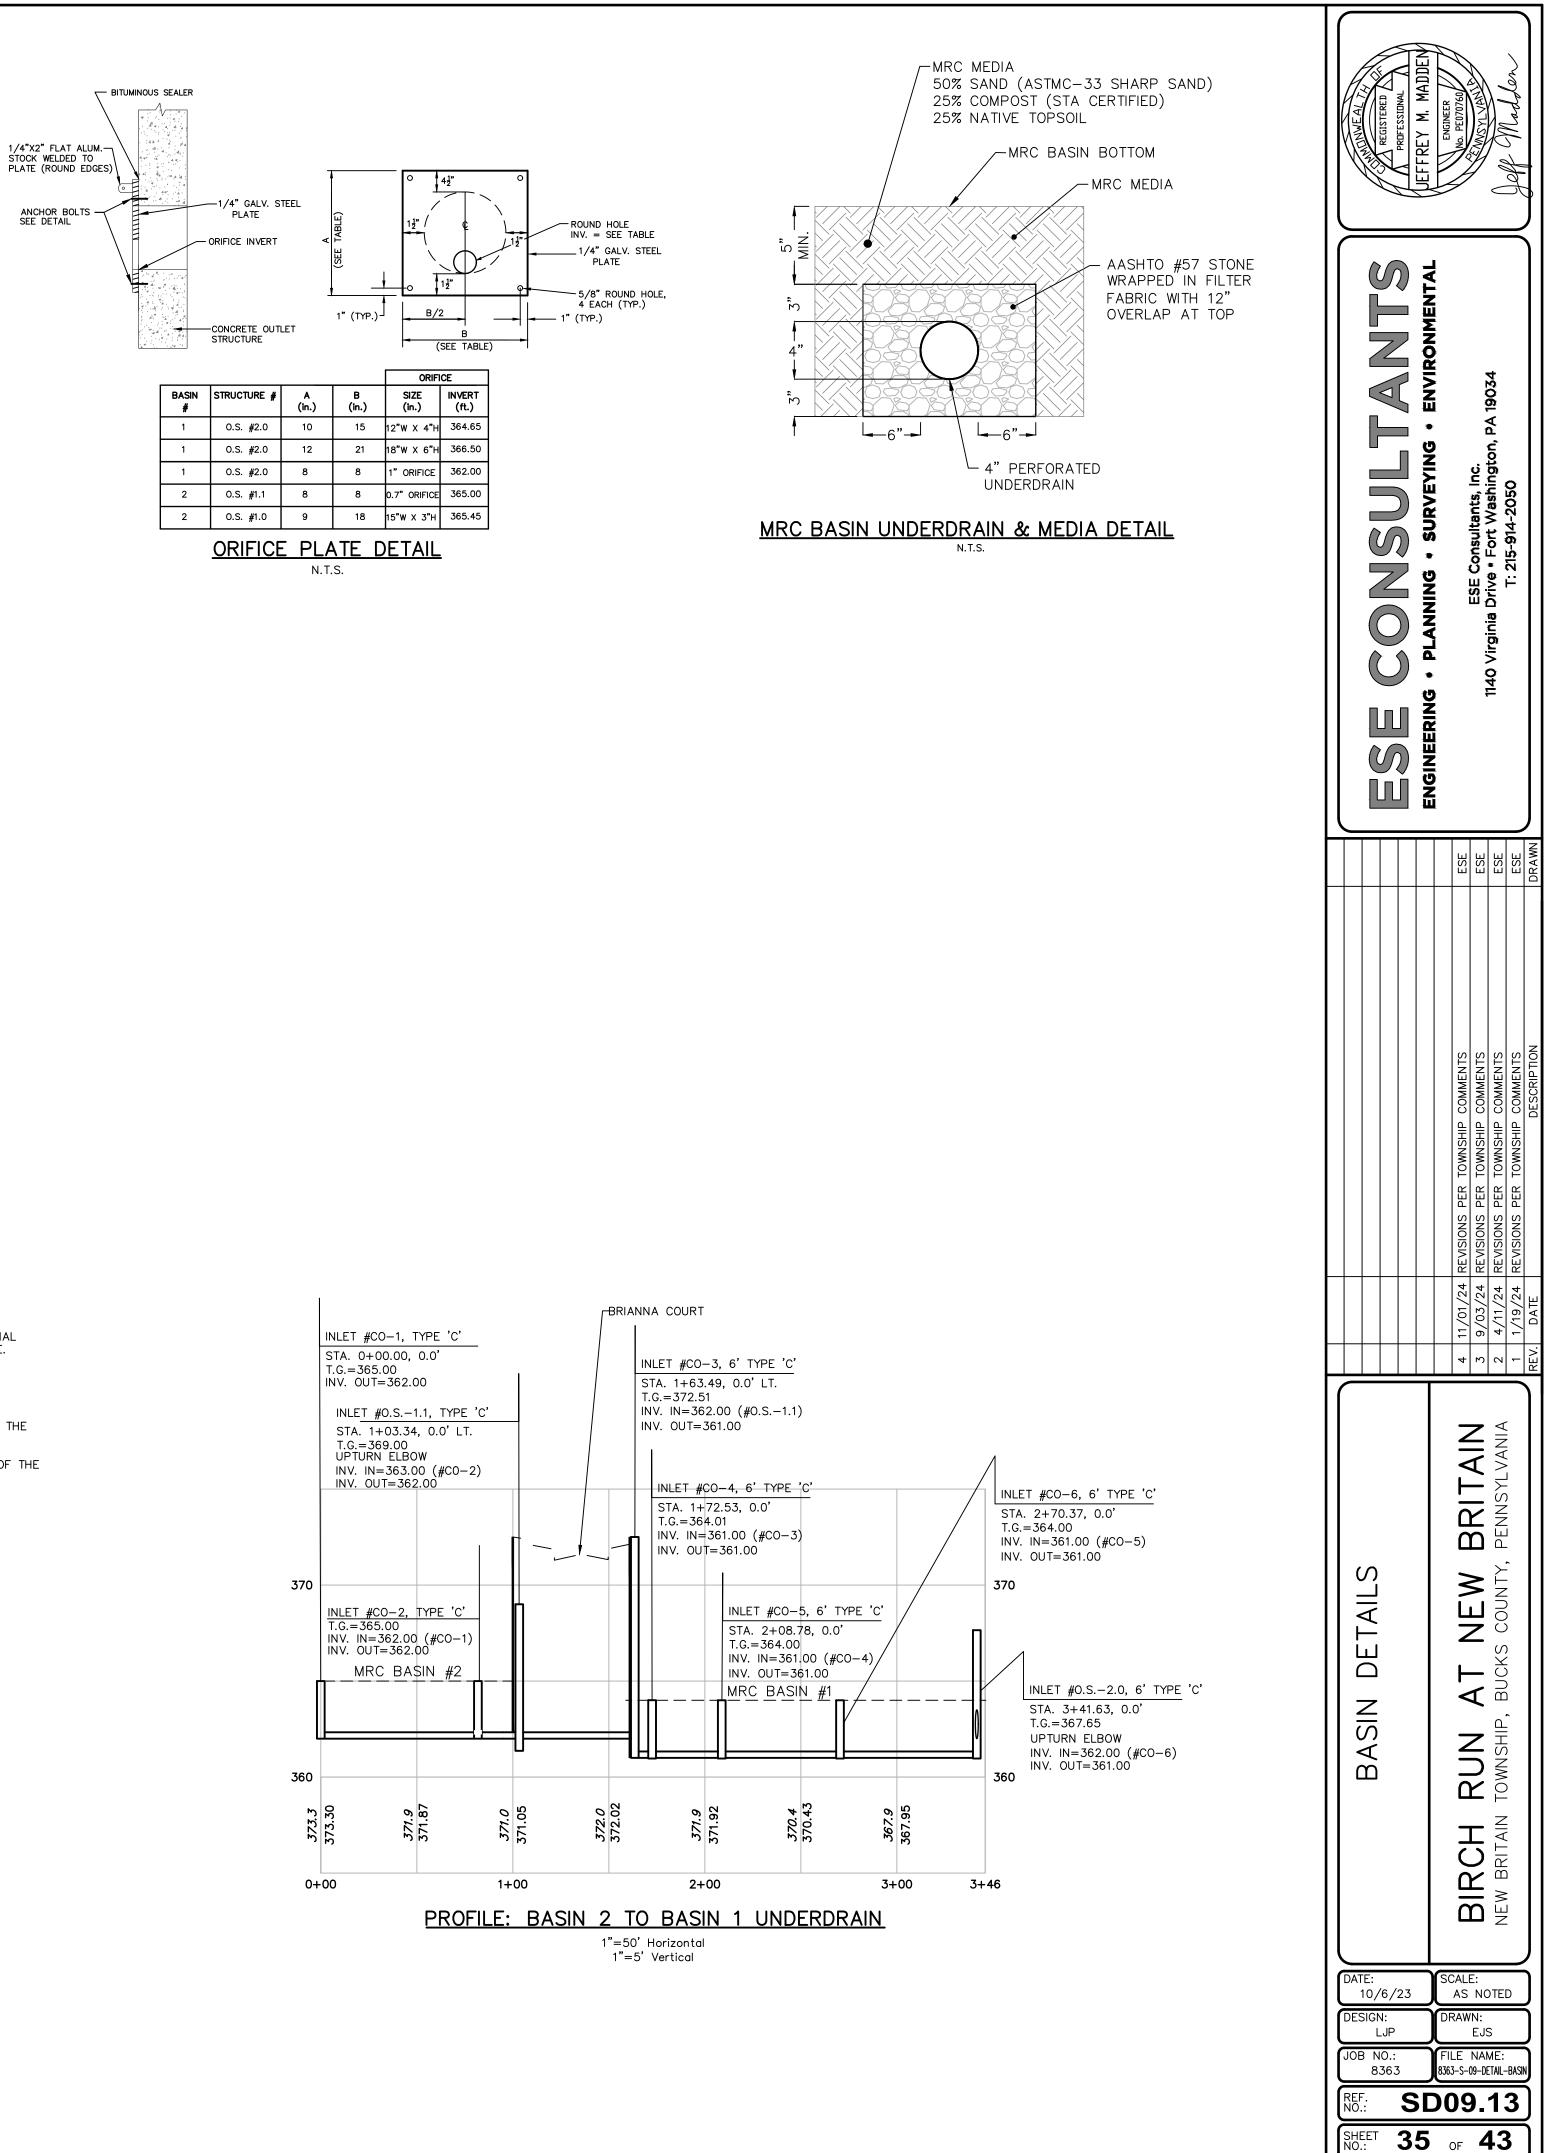

ss); 15.0% Poa palustris (Fowl Bluegrass); 10.0% Carex vulpinoidea, PA Ecotype (Fox Sedge, PA Ecotype); 1.0% Carex scoparia, PA Ecotype (Blunt Broom Sedge, PA Ecotype); 1.0% Juncus effusus (Soft Rush)

Mix Composition

HEIGHT: 0.3-5.0 FT

SEEDING RATE: 20-40 LB PER ACRE OR 1 POUND PER 1,000 SQ.FT. FOR A COVER CROP USE GRAIN RYE 30 LBS/ACRE (1 SEPT-30 APR.) OR JAPANESE MILLET OR BARNYARD GRASS 10 LBS/ACRE (1 MAY-31 AUG.)







CONT CONT. <u>SIZE</u> 30" HT. 8 & B 2" CAL. CONT. 30" HT. CONT. 30" HT. B & B 6` MIN. HT 3 & B 2" CAL. 3 & B 2" CAL.

GENERAL SEED MIX Mix Composition 60.0% Kentucky Bluegrass 10.0% Pennfine Perennial Ryegrass 30.0% Pennlawn Fescue

SEEDING RATE: 4 LB PER 1,000 SQ.FT.



OBJECTIONABLE MATERIALS. THE EMBANKMENT SHALL BE COMPACTED IN LAYERED LIFTS OF NOT MORE THAN 6



SATURATION ZONE OF THE DETENTION BASIN BERMS AND SHALL BE POURED IN PLACE.

A MINIMUM OF TWO ANTISEEP COLLARS SHALL BE INSTALLED ON EACH OUTLET PIPE.









JECTS\PENNSYLVANIA\8363-NEW\_BRITAIN\_CTP\LANDBEPT\LANDSCAPE\LANDSCAPE\_SUBMISSION\8363-S-10-LAND.DWG-Jeff\_Madden-12/3/2024

| ANT SCHEDUI<br>COMMON NAME<br>R PLANTINGS<br>AMERICAN HOLLY                                                                                                                                                                                                                                                                                                                                                  | CONVLATING BOAR