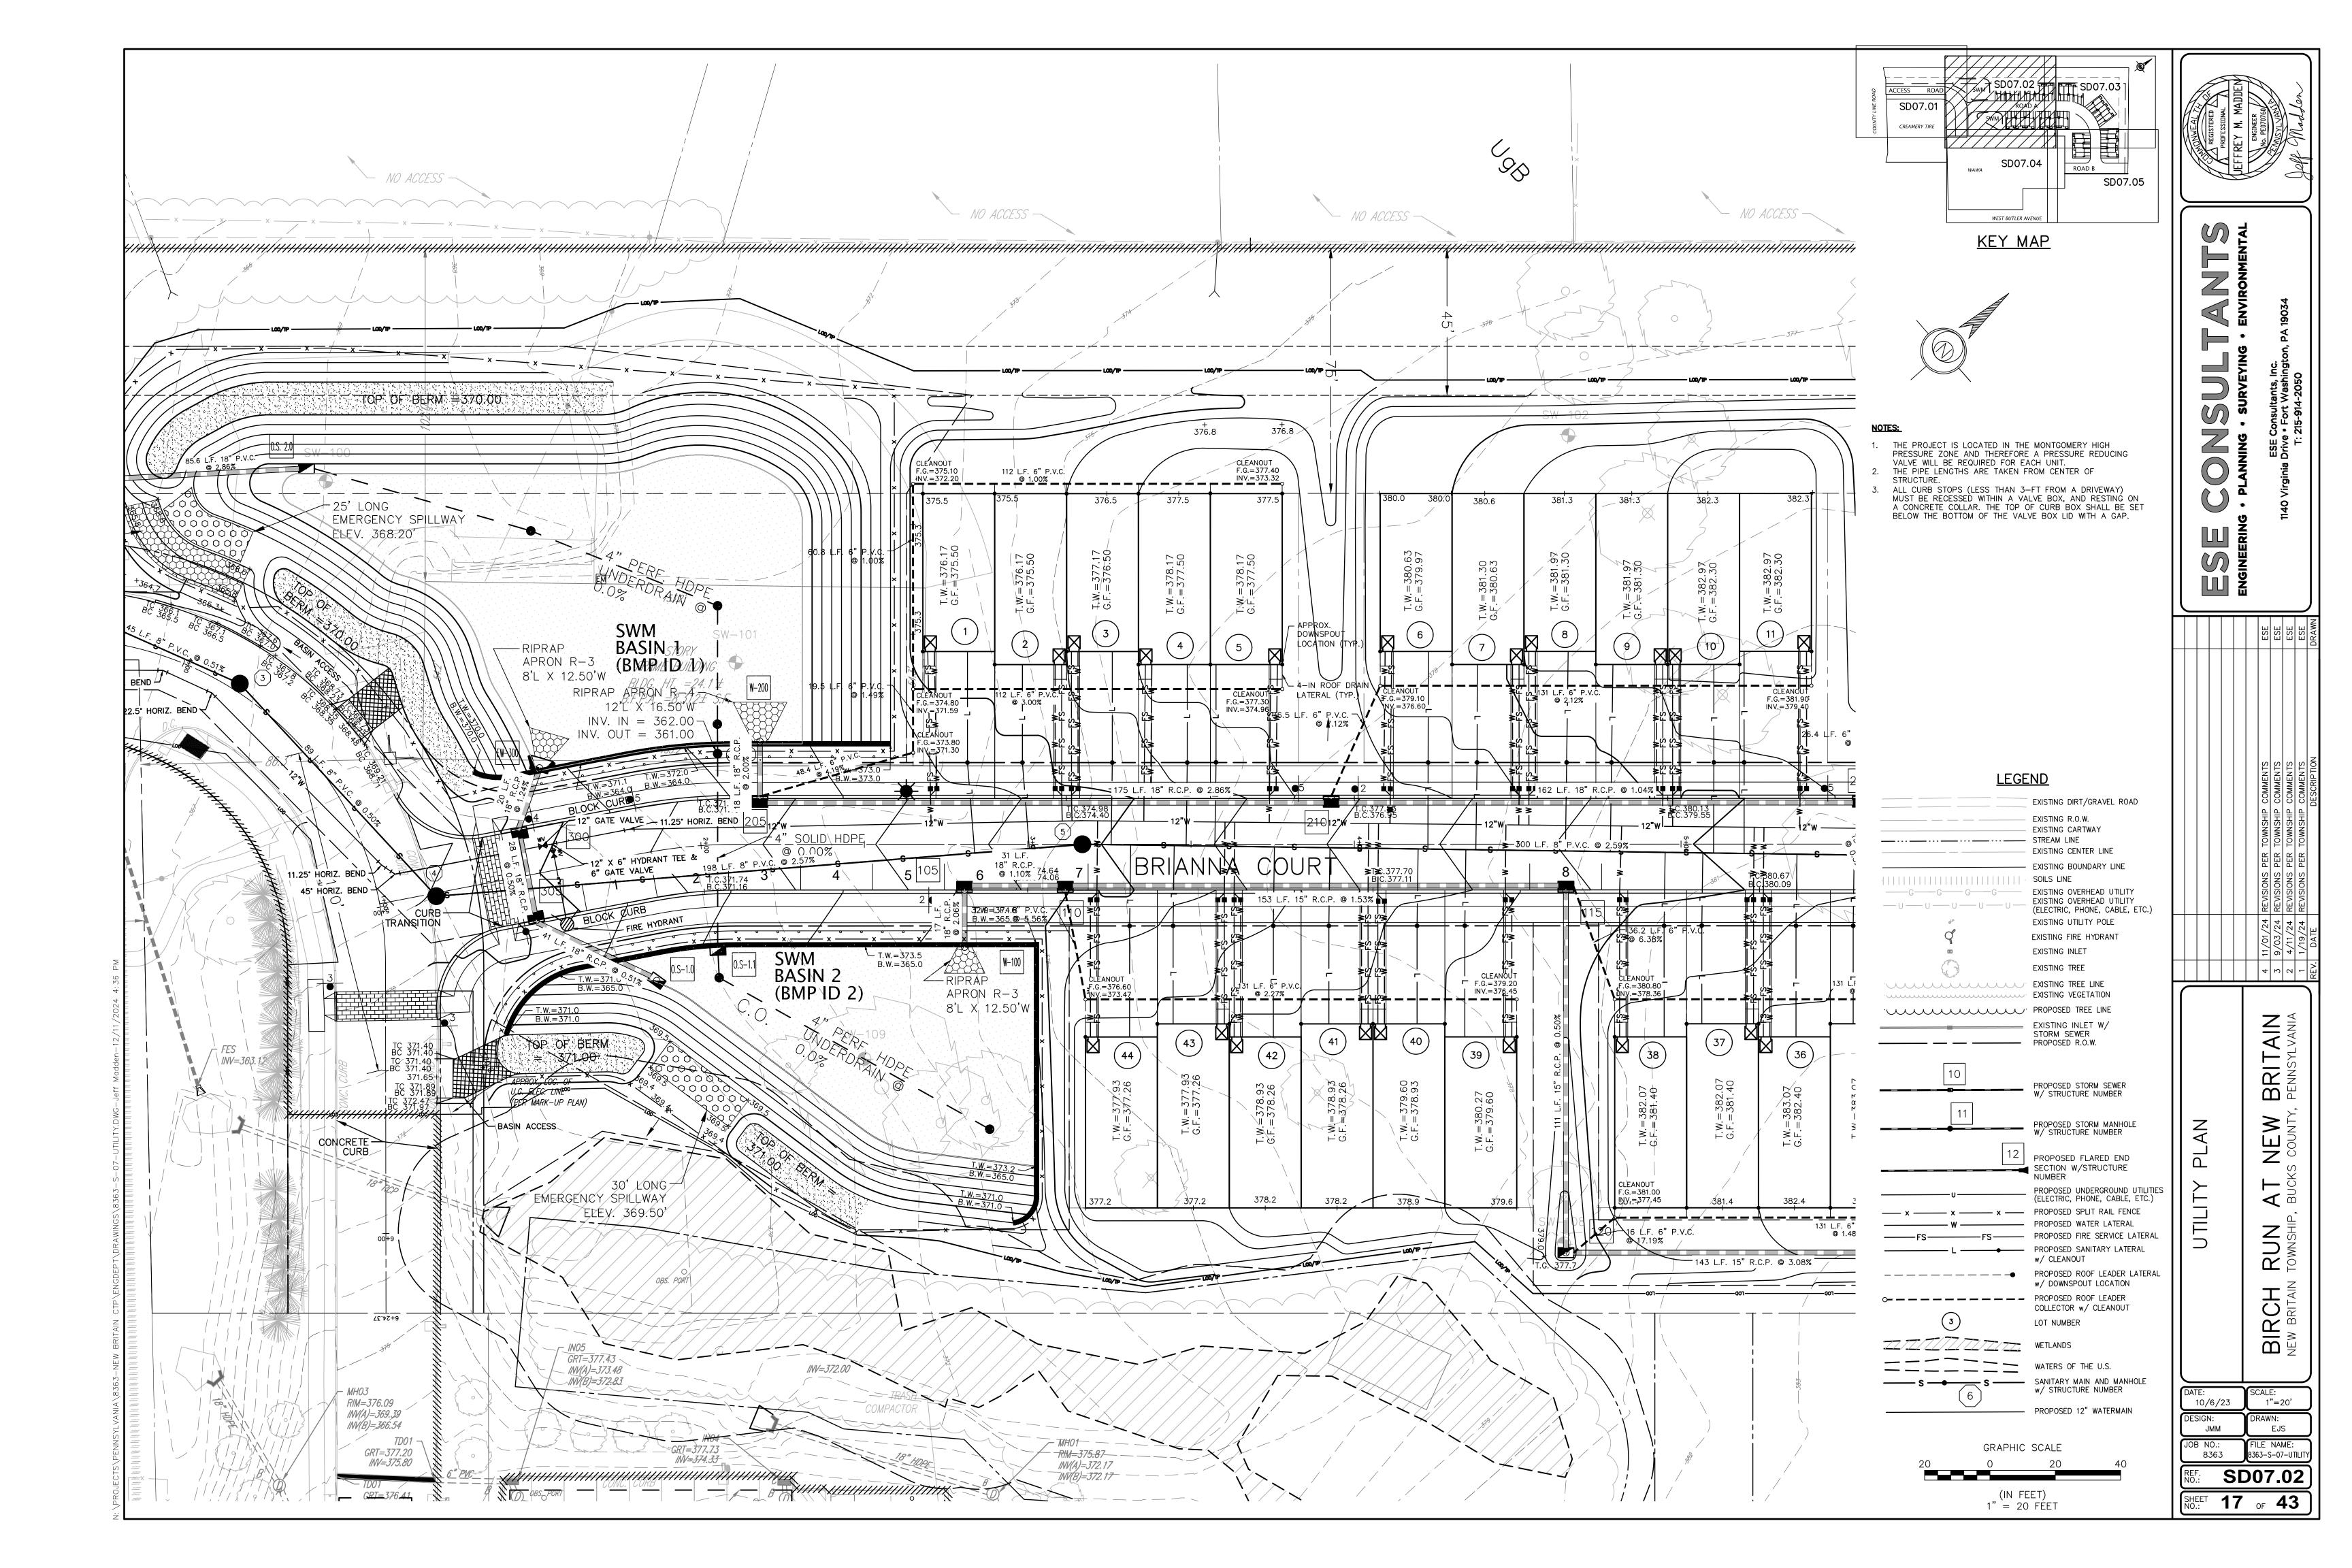

STREET INDEX

| PLAN IDENTIFICATION | STREET NAME   |
|---------------------|---------------|
| ROAD "A"            | BRIANNA COURT |
| ROAD "B"            | ABIGAIL WAY   |

| ł | TINWEAL T                |                              |                          | IIII (UEFFREY M. MADDEN                              | ENGINEER // | No. PE07060                                | A THAT I AND I                            |                                                 | Holf Magaer                               |                       |
|---|--------------------------|------------------------------|--------------------------|------------------------------------------------------|-------------|--------------------------------------------|-------------------------------------------|-------------------------------------------------|-------------------------------------------|-----------------------|
|   |                          |                              |                          | ENGINEEDING • DI ANNING • GIIDVEVING • ENVIDANMENTAI | •           |                                            |                                           | 1140 Virginia Drive • Fort Wasnington, PA 19054 | T: 215-914-2050                           |                       |
|   |                          |                              |                          |                                                      |             | ESE                                        | ESE                                       | ESE                                             | ESE                                       | DRAWN                 |
|   |                          |                              |                          |                                                      |             | 4 11/01/24 REVISIONS PER TOWNSHIP COMMENTS | 3 9/03/24 REVISIONS PER TOWNSHIP COMMENTS | 2 4/11/24 REVISIONS PER TOWNSHIP COMMENTS       | 1 1/19/24 REVISIONS PER TOWNSHIP COMMENTS | REV. DATE DESCRIPTION |
|   |                          | COVER SHEEI                  |                          |                                                      |             |                                            |                                           | NEW BRITAIN TOWNSHIP BUCKS COUNTY PENNSYI VANIA | -                                         |                       |
|   | DES<br>JOE<br>REF<br>NO. | IO/<br>SIGN<br>J<br>B N<br>8 | ′6∕:<br>MM<br>0.:<br>363 |                                                      |             | CALI<br>AS<br>RAW<br>LE<br>53-S<br>D1      |                                           | ME:                                             | ove<br>1                                  |                       |