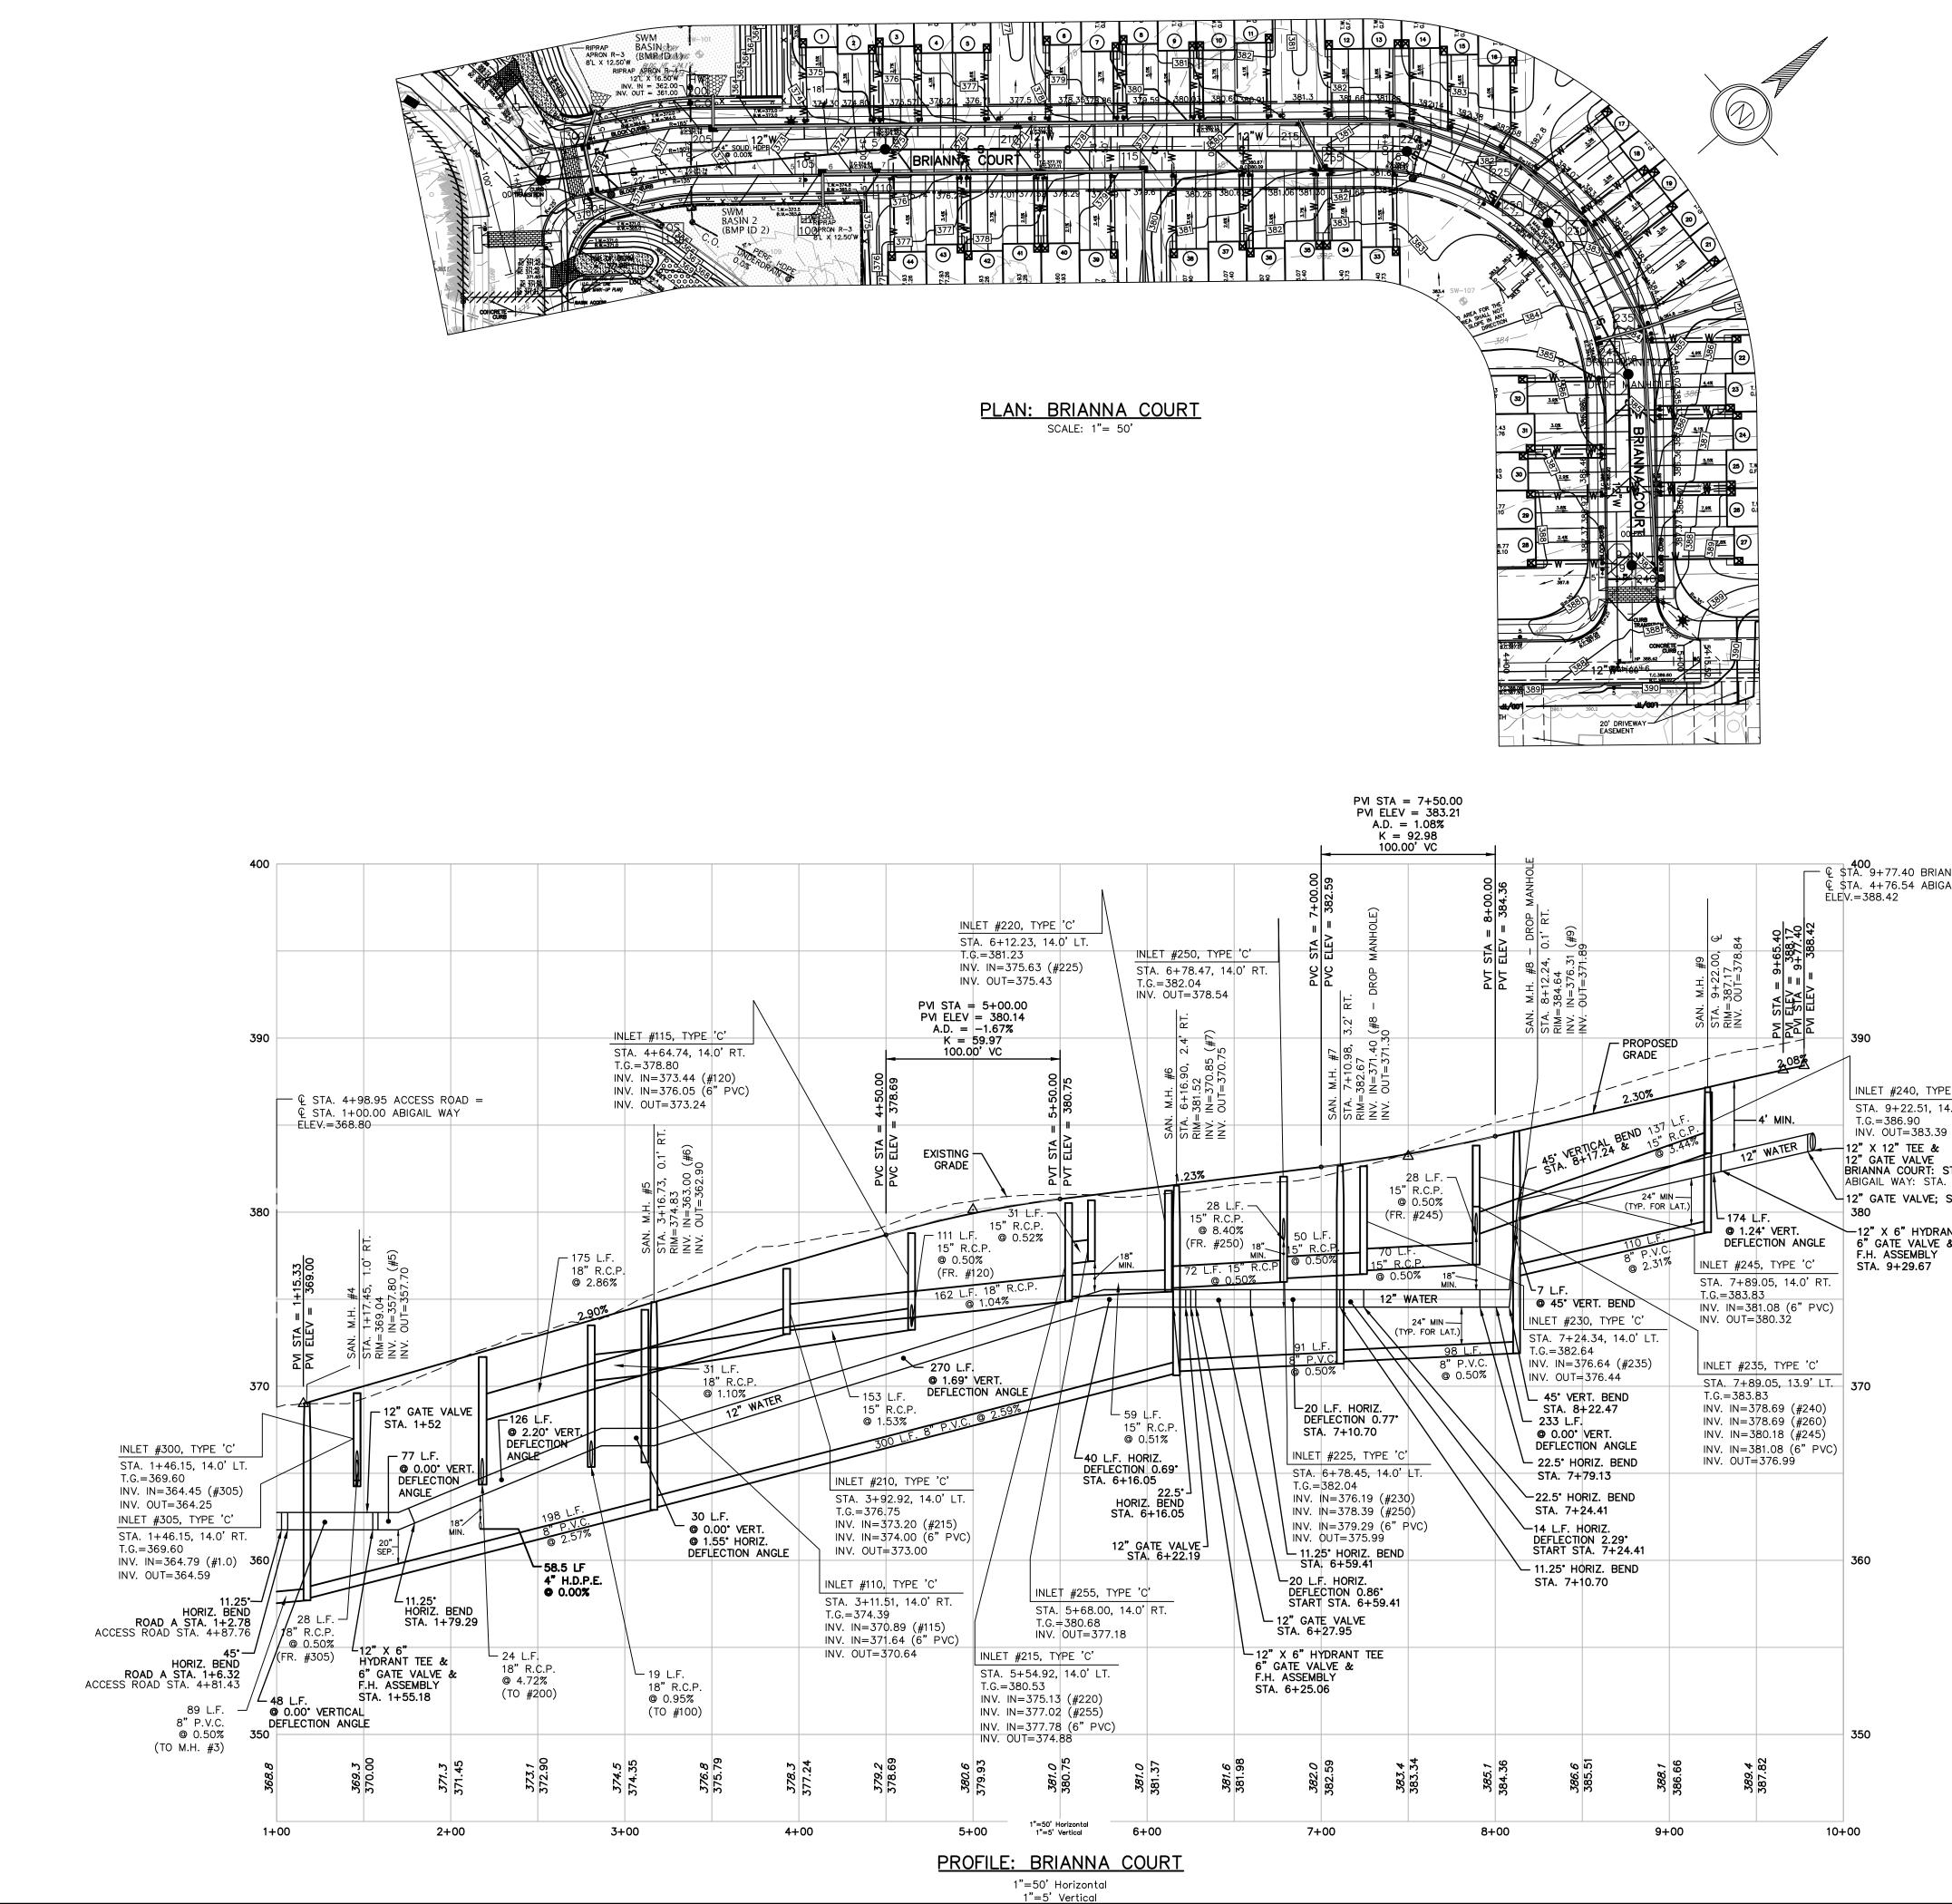

|



























|                  |                  |            |                                    | <pre>// UEFFREY</pre>                                |   | - NO.                                      |                                           |                                                 | n den                                     |                       |
|------------------|------------------|------------|------------------------------------|------------------------------------------------------|---|--------------------------------------------|-------------------------------------------|-------------------------------------------------|-------------------------------------------|-----------------------|
|                  |                  |            |