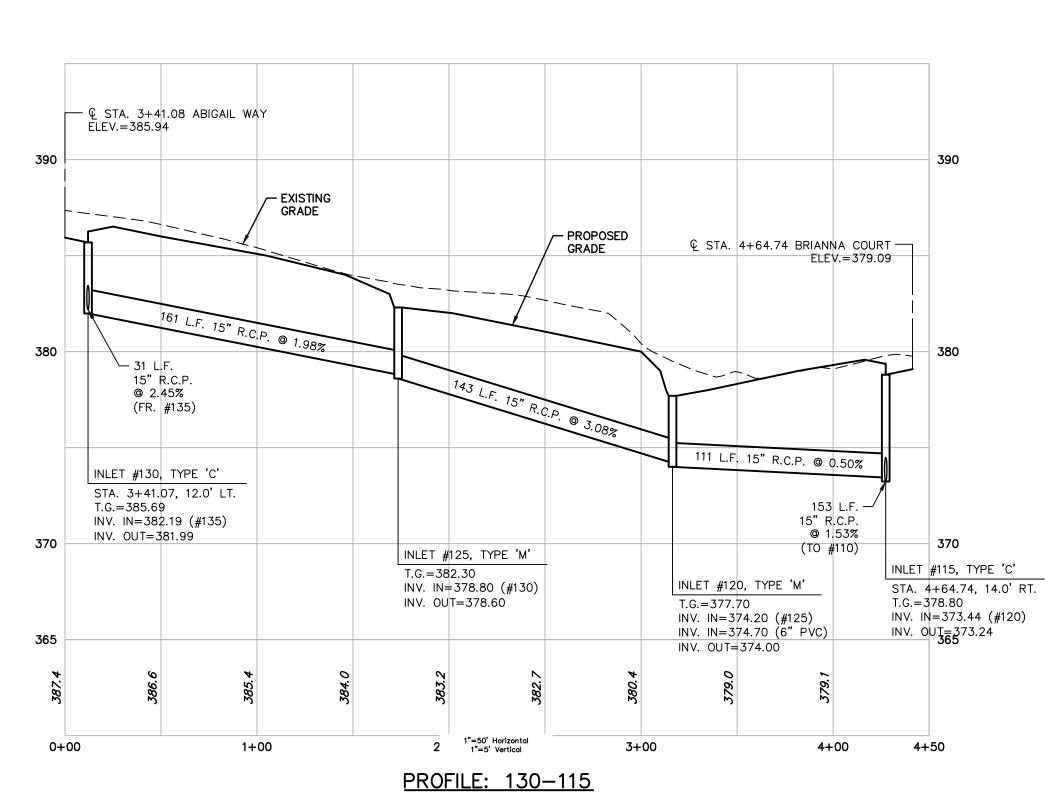

STREET INDEX

| PLAN IDENTIFICATION | STREET NAME   |
|---------------------|---------------|
| ROAD "A"            | BRIANNA COURT |
| ROAD "B"            | ABIGAIL WAY   |

| ł | TINWEAL T                |                              |                          | IIII (UEFFREY M. MADDEN                              | ENGINEER // | No. PE07060                                | A THAT I AND I                            |                                                 | Holf Magaer                               |                       |
|---|--------------------------|------------------------------|--------------------------|------------------------------------------------------|-------------|--------------------------------------------|-------------------------------------------|-------------------------------------------------|-------------------------------------------|-----------------------|
|   |                          |                              |                          | ENGINEEDING • DI ANNING • GIIDVEVING • ENVIDANMENTAI | •           |                                            |                                           | 1140 Virginia Drive • Fort Wasnington, PA 19054 | T: 215-914-2050                           |                       |
|   |                          |                              |                          |                                                      |             | ESE                                        | ESE                                       | ESE                                             | ESE                                       | DRAWN                 |
|   |                          |                              |                          |                                                      |             | 4 11/01/24 REVISIONS PER TOWNSHIP COMMENTS | 3 9/03/24 REVISIONS PER TOWNSHIP COMMENTS | 2 4/11/24 REVISIONS PER TOWNSHIP COMMENTS       | 1 1/19/24 REVISIONS PER TOWNSHIP COMMENTS | REV. DATE DESCRIPTION |
|   |                          | COVER SHEEI                  |                          |                                                      |             |                                            |                                           | NEW BRITAIN TOWNSHIP BUCKS COUNTY PENNSYI VANIA | -                                         |                       |
|   | DES<br>JOE<br>REF<br>NO. | IO/<br>SIGN<br>J<br>B N<br>8 | ′6∕:<br>MM<br>0.:<br>363 |                                                      |             | CALI<br>AS<br>RAW<br>LE<br>53-S<br>D1      |                                           | ME:                                             | ove<br>1                                  |                       |