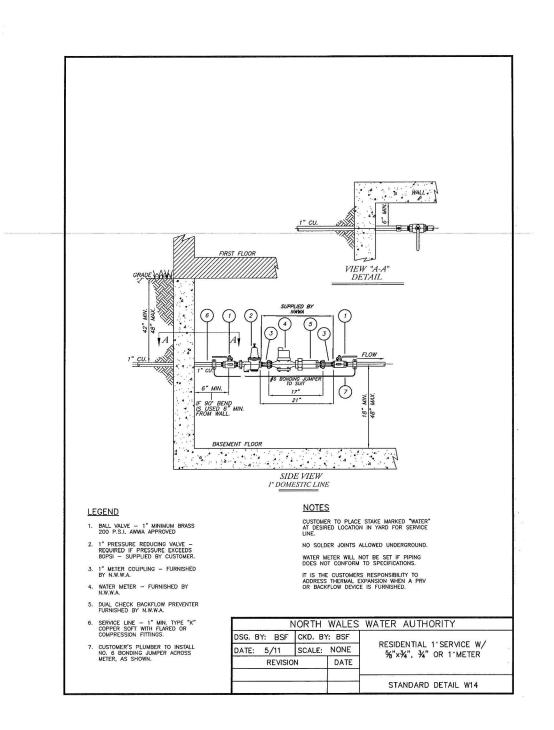

PIPE SIZE

 Type Gr BEARING MATERIAL.

 And Mable E LOADS

 Soft GLAY (1,0004/SF)

 Sundy Silt (3,0004/SF)

 Sundy Silt (3,0004/SF)

 Sundy CLAY (6,0004/SF)

 Sundy CLAY (6,0004/SF)

 Hard CLAY (9,0004/SF)

 Hard CLAY (1,0004/SF)

 Sundy Silt (3,0004/SF)

 PIPE SIZE

 The Gr BEARING MATERIAL

 The Gr BEARING MATERIAL

 The Gr BEARING MATERIAL

 The Gr BEARING MATERIAL

 The Gr ALY (1,0004/SF)

 SANDY SILT (3,0004/SF)

 SANDY CLAY (1,0004/SF)

 SANDY CLAY (3,0004/SF)

 NOTE: D.E. DENDTES DE

 ALL AREAS IN SOUMARE I

Y: BSF CKD. BY: BSF

DATE

REVISION

DEC DEC DEC 11.25

ORTH WALES WATER AUTHORITY

G. BY: BSF CKD. BY: BSF TE: 5/11 SCALE: NONE VERTICAL DOWNWARD THRUST BLOCK REVISION DATE DIMENSIONS

5.6 4.2 2.8 2.8 1.9

7.3 7.3 3.6 2.4 2.4 2.4 2.4 7 EET.

STANDARD DETAIL W22

5.1 3.4 3.4







### **BIRCH RUN AT NEW BRITAIN** MATERIALS LIST

| ITEM | STOCK # | DESCRIPTION                     | UNIT | QUANTITY |
|------|---------|---------------------------------|------|----------|
| 1    | 120.001 | 12" TDIP CLASS 52 (107 LENGTHS) | LF   | 2128     |
| 2    | 060.001 | 6" TDIP CLASS 52 (4 LENGTHS)    | LF   | 67       |
| 3    | 120.030 | 12" GATE VALVE                  | EA   | 9        |
| 4    | 060.030 | 6" GATE VALVE                   | EA   | 3        |
| 5    | 120.004 | 12" TEE - MJ                    | EA   | 2        |
| 6    | 120.009 | 12" x 6" HYDRANT TEE            | EA   | 3        |
| 7    | 120.012 | 12" 45° BEND - MJ               | EA   | 9        |
| 8    | 120.013 | 12" 22.5° BEND - MJ             | EA   | 5        |
| 9    | 120.014 | 12" 11.25° BEND -