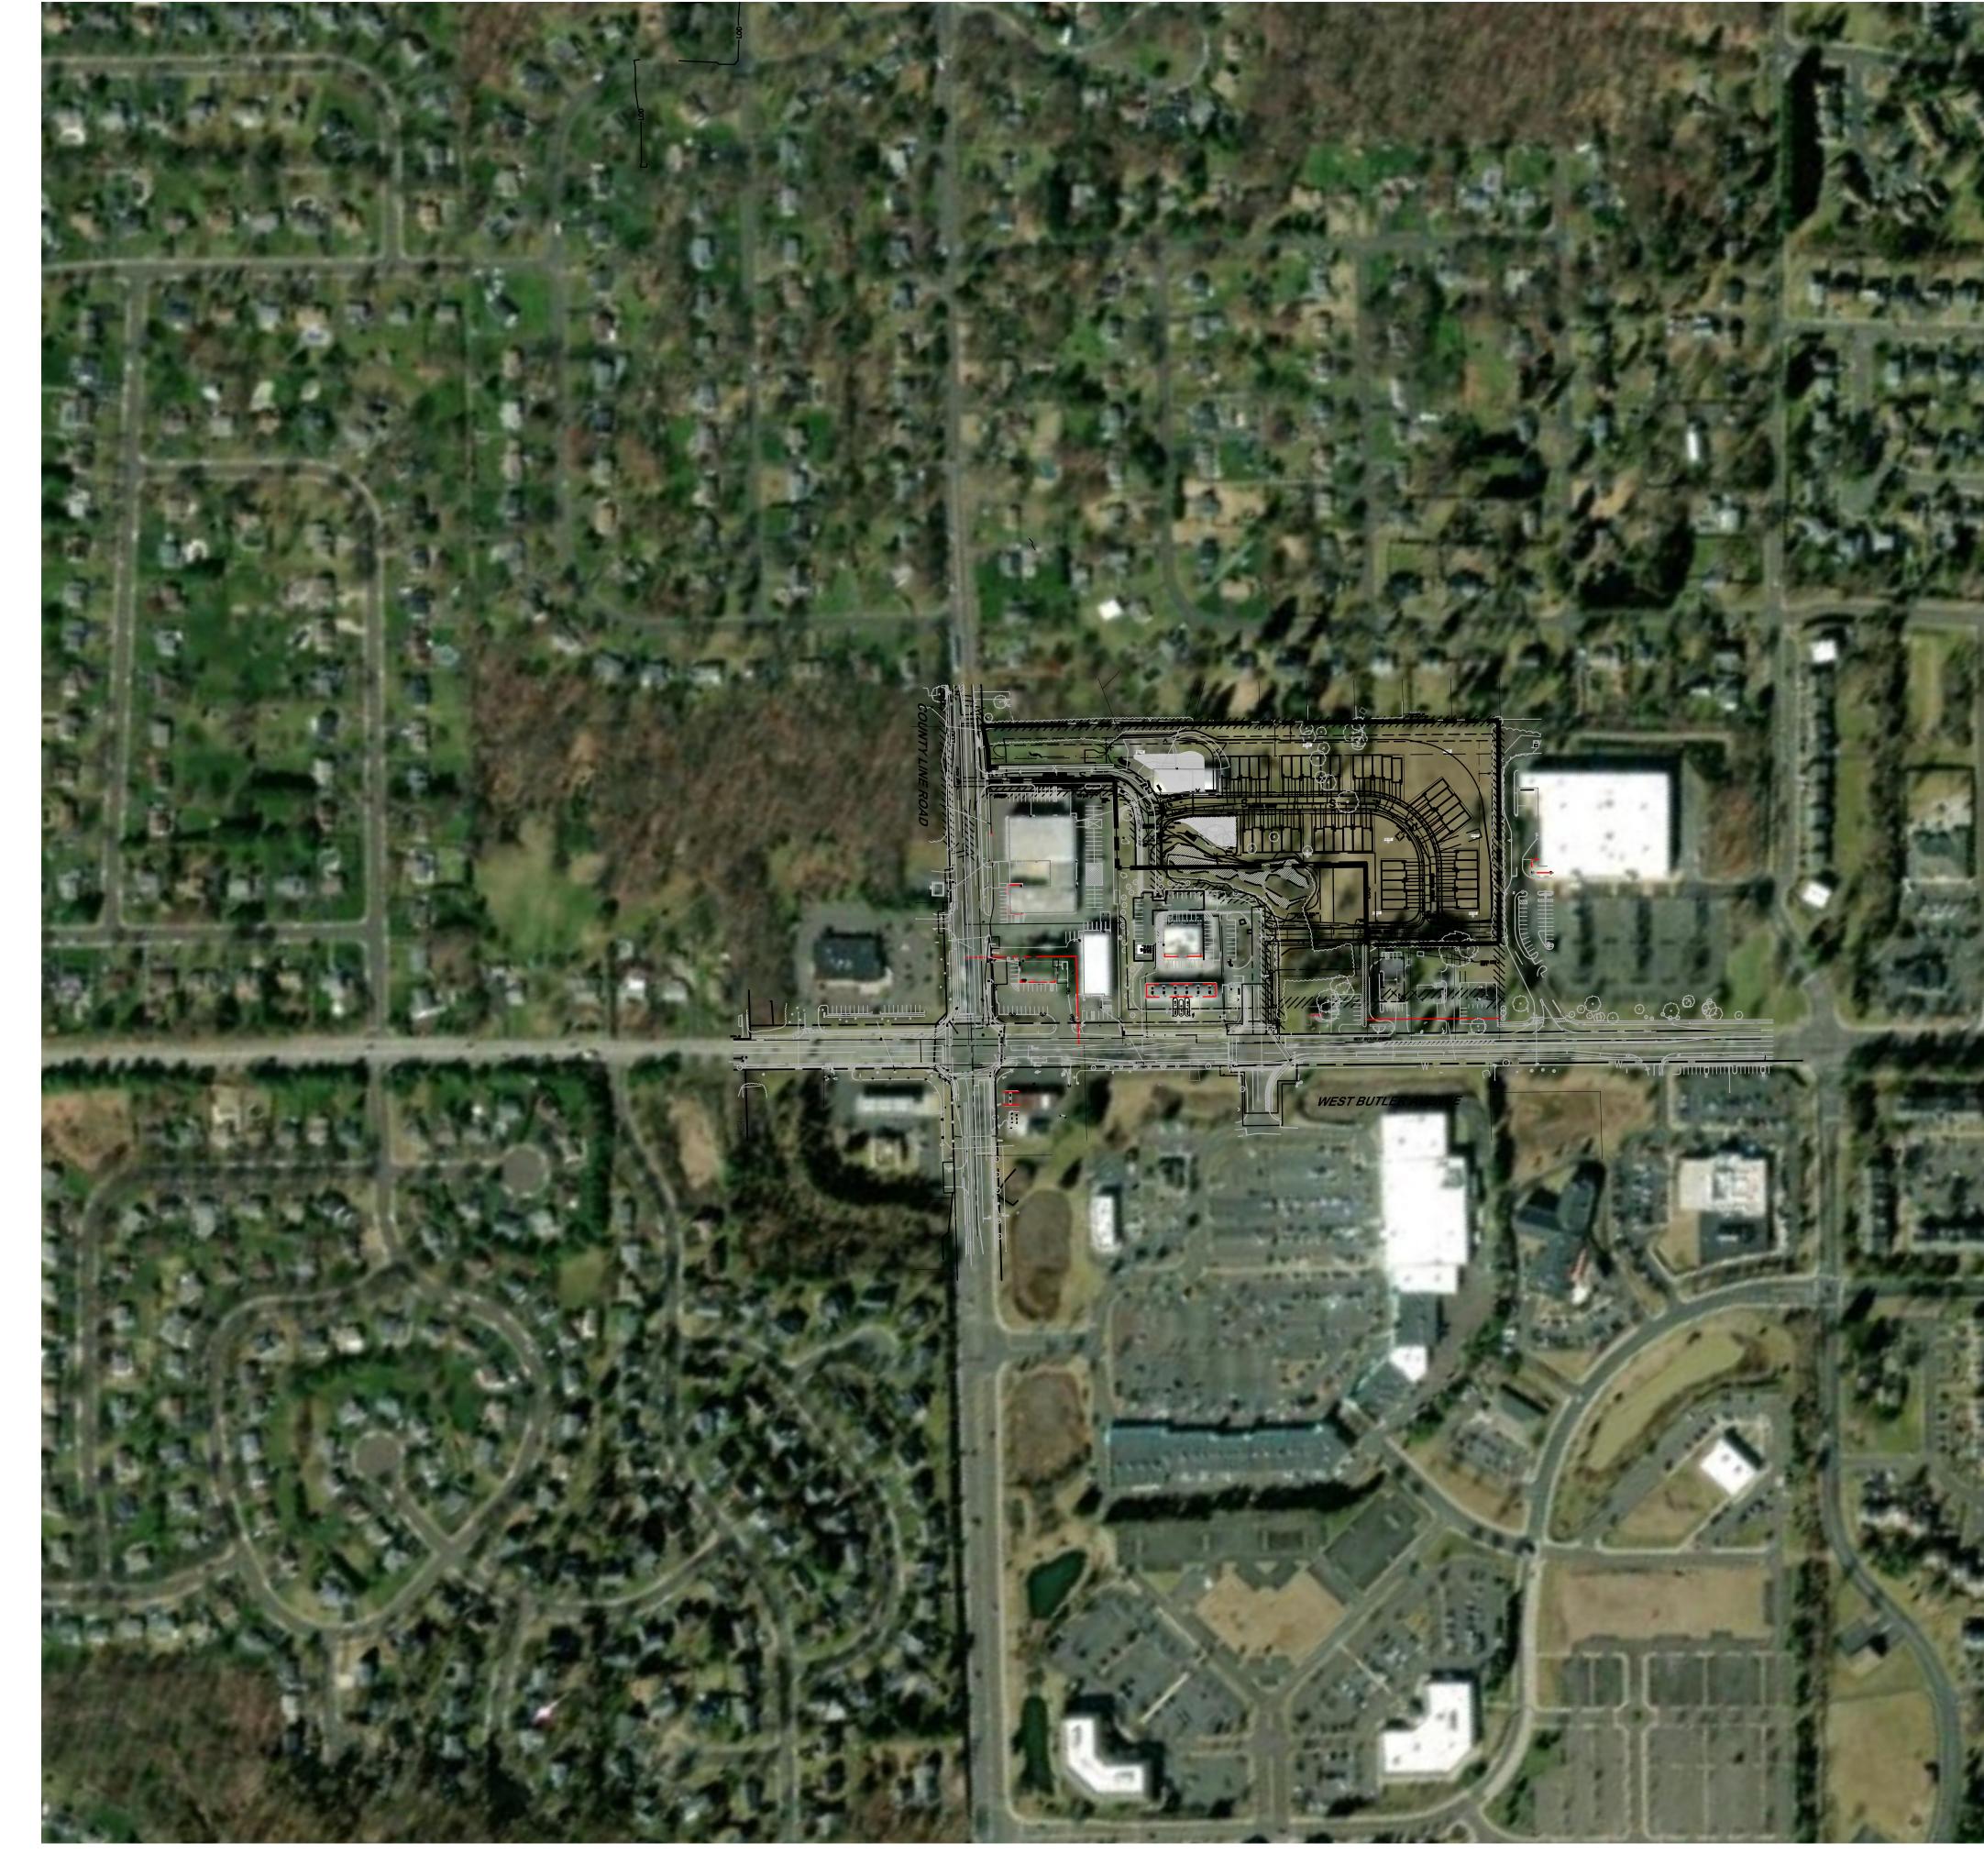

TMP #26-06-101, #26-06-101-003, # 26-06-101-004 COUNTY LINE ROAD AND WEST BUTLER AVENUE NEW BRITAIN TOWNSHIP, BUCKS COUNTY, PENNSYLVANIA

| 1   | 1 14 | HAM | 10. |
|-----|------|-----|-----|
| B   | (    | >   | 2   |
| nla | n    | d   | S   |
| 4   |      | 2   | 2   |
| Z   | K    | X   |     |
| <   |      |     |     |
| 5   | >    |     |     |
|     |      | 1   | 0   |