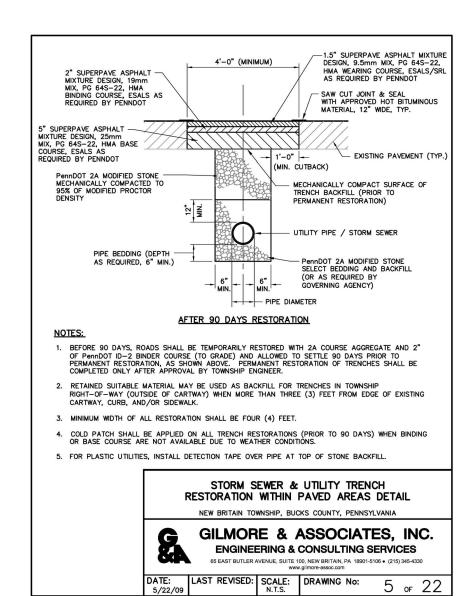

| 34  | 5+72.98               |
| 13  | 6+06.05               | 35  | 5+62.98               |
| 14  | 6+18.40               | 36  | 5+25.34               |
| 15  | 6+41.38               | 37  | 5+22.34               |
| 16  | 6+65.50               | 38  | 4+81.66               |
| 17  | 6+87.73               | 39  | 4+46.34               |
| 18  | 7+21.02               | 40  | 4+07.34               |
| 19  | 7+28.18               | 41  | 4+04.34               |
| 20  | 7+47.31               | 42  | 3+63.34               |
| 21  | 7+75.41               | 43  | 3+60.34               |
| 22  | 7+91.49               | 44  | 3+21.34               |



NOTES:













<sup>1&</sup>quot;=50'Horizontal 1"=5'Vertical





















22 Attachment 5:5



22 Attachment 5:10







11/21/2016







FES 304–18" 29" 17" @ 6"SPACING

FES 110-15" 24" 12" @ 6"SPACING

4

3

CHILD-PROOF GRATE DETAIL FOR FLARED-END SECTION

N.T.S.

- 5. NON-SHRINK GROUT: PROVIDE NON-SHRINK GROUT IN ACCORDANCE WITH PUBLICATION 408, SECTION 1001.2(d).

MATERIAL NOTES:

1. PROVIDE THE FOLLOWING CONCRETE CLASS; • CAST-IN-PLACE: CLASS A CEMENT CONCRETE [DESIGN COMPRESSIVE STRENGTH, f'c = 3,000 PSI] • PRECAST: CLASS AA CEMENT CONCRETE, MODIFIED [DESIGN COMPRESSIVE STRENGTH, f'c = 4,000 PSI]

- 6. EPOXY BONDING COMPOUND:
   PROVIDE EPOXY BONDING COMPOUND IN ACCORDANCE WITH PUBLICATION 408, SECTION 706.1.
- 7. MORTAR: PROVIDE MORTAR IN ACCORDANCE WITH PUBLICATION 408, SECTION 705.7(b).
- 8. CAULKING COMPOUND: PROVIDE CAULKING COMPOUND IN ACCORDANCE WITH PUBLICATION 408, SECTION 705.8(d).
- 9.