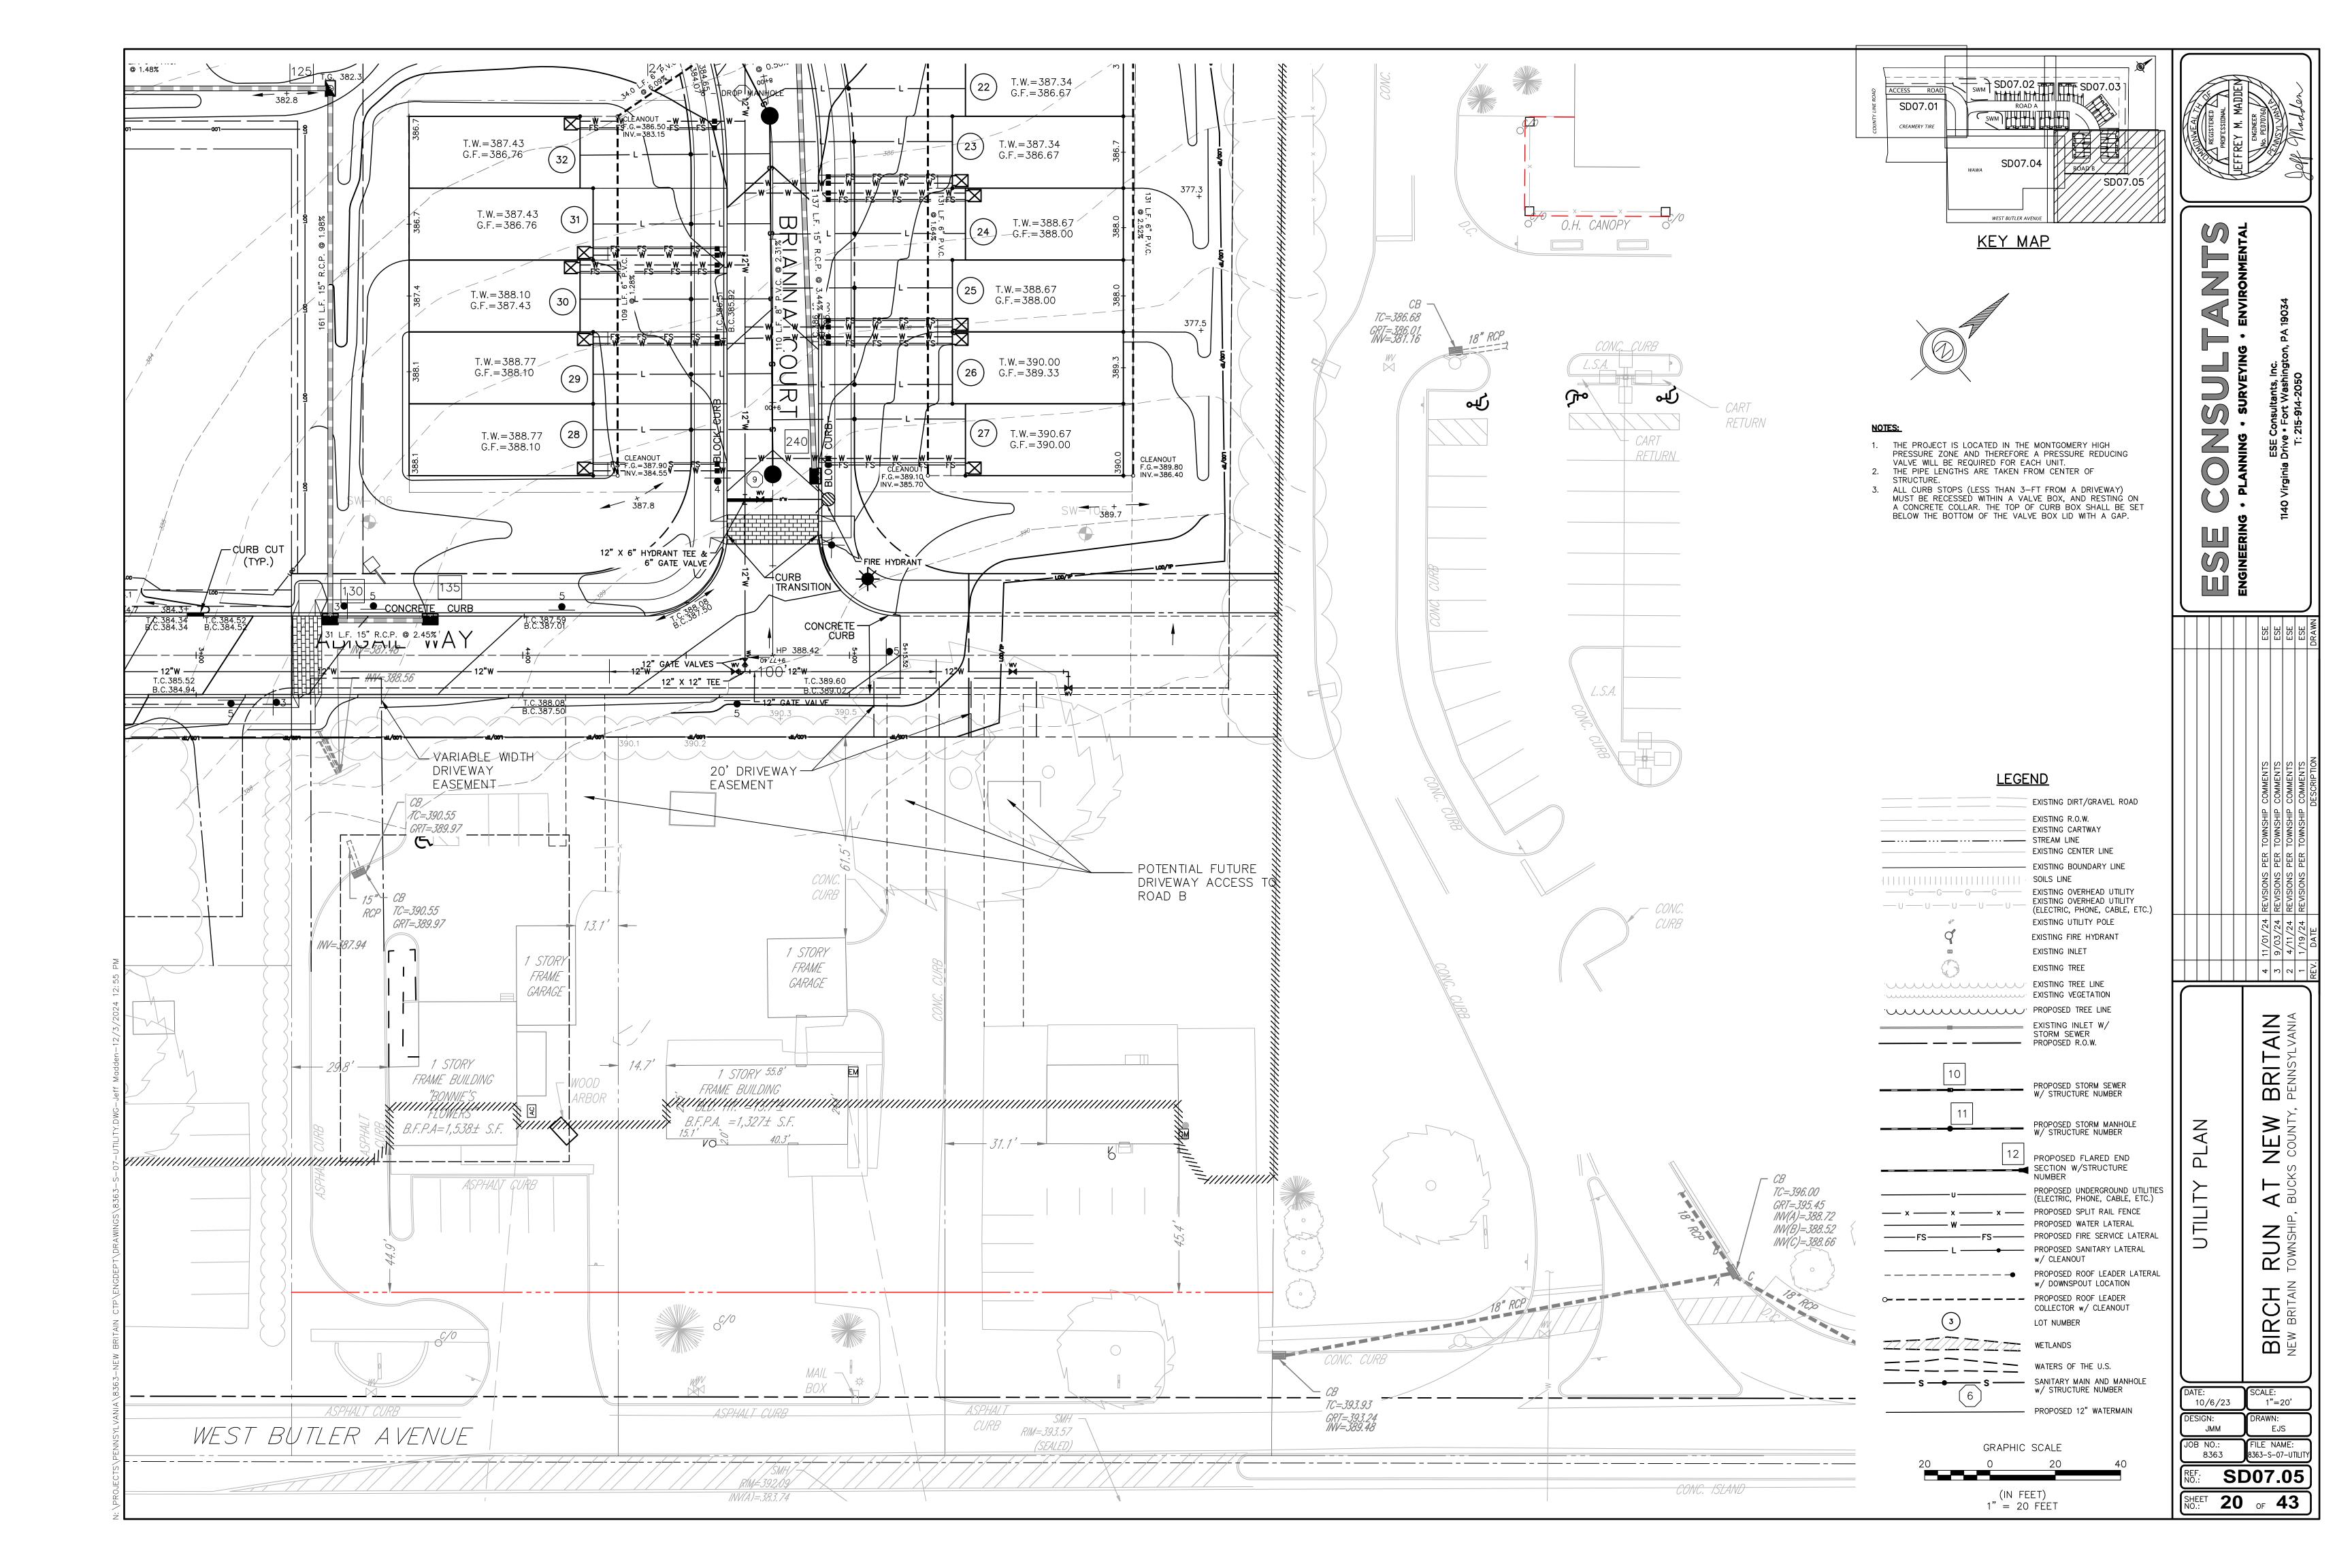

STREET INDEX

| PLAN IDENTIFICATION | STREET NAME   |
|---------------------|---------------|
| ROAD "A"            | BRIANNA COURT |
| ROAD "B"            | ABIGAIL WAY   |

| ł | TINWEAL T                |                              |                          | IIII (UEFFREY M. MADDEN                              | ENGINEER // | No. PE07060                                | A THAT I AND I                            |                                                 | Holf Magaer                               |                       |
|---|--------------------------|------------------------------|--------------------------|------------------------------------------------------|-------------|--------------------------------------------|-------------------------------------------|-------------------------------------------------|-------------------------------------------|-----------------------|
|   |                          |                              |                          | ENGINEEDING • DI ANNING • GIIDVEVING • ENVIDANMENTAI | •           |                                            |                                           | 1140 Virginia Drive • Fort Wasnington, PA 19054 | T: 215-914-2050                           |                       |
|   |                          |                              |                          |                                                      |             | ESE                                        | ESE                                       | ESE                                             | ESE                                       | DRAWN                 |
|   |                          |                              |                          |                                                      |             | 4 11/01/24 REVISIONS PER TOWNSHIP COMMENTS | 3 9/03/24 REVISIONS PER TOWNSHIP COMMENTS | 2 4/11/24 REVISIONS PER TOWNSHIP COMMENTS       | 1 1/19/24 REVISIONS PER TOWNSHIP COMMENTS | REV. DATE DESCRIPTION |
|   |                          | COVER SHEEI                  |                          |                                                      |             |                                            |                                           | NEW BRITAIN TOWNSHIP BUCKS COUNTY PENNSYI VANIA | -                                         |                       |
|   | DES<br>JOE<br>REF<br>NO. | IO/<br>SIGN<br>J<br>B N<br>8 | ′6∕:<br>MM<br>0.:<br>363 |                                                      |             | CALI<br>AS<br>RAW<br>LE<br>53-S<br>D1      |                                           | ME:                                             | ove<br>1                                  |                       |