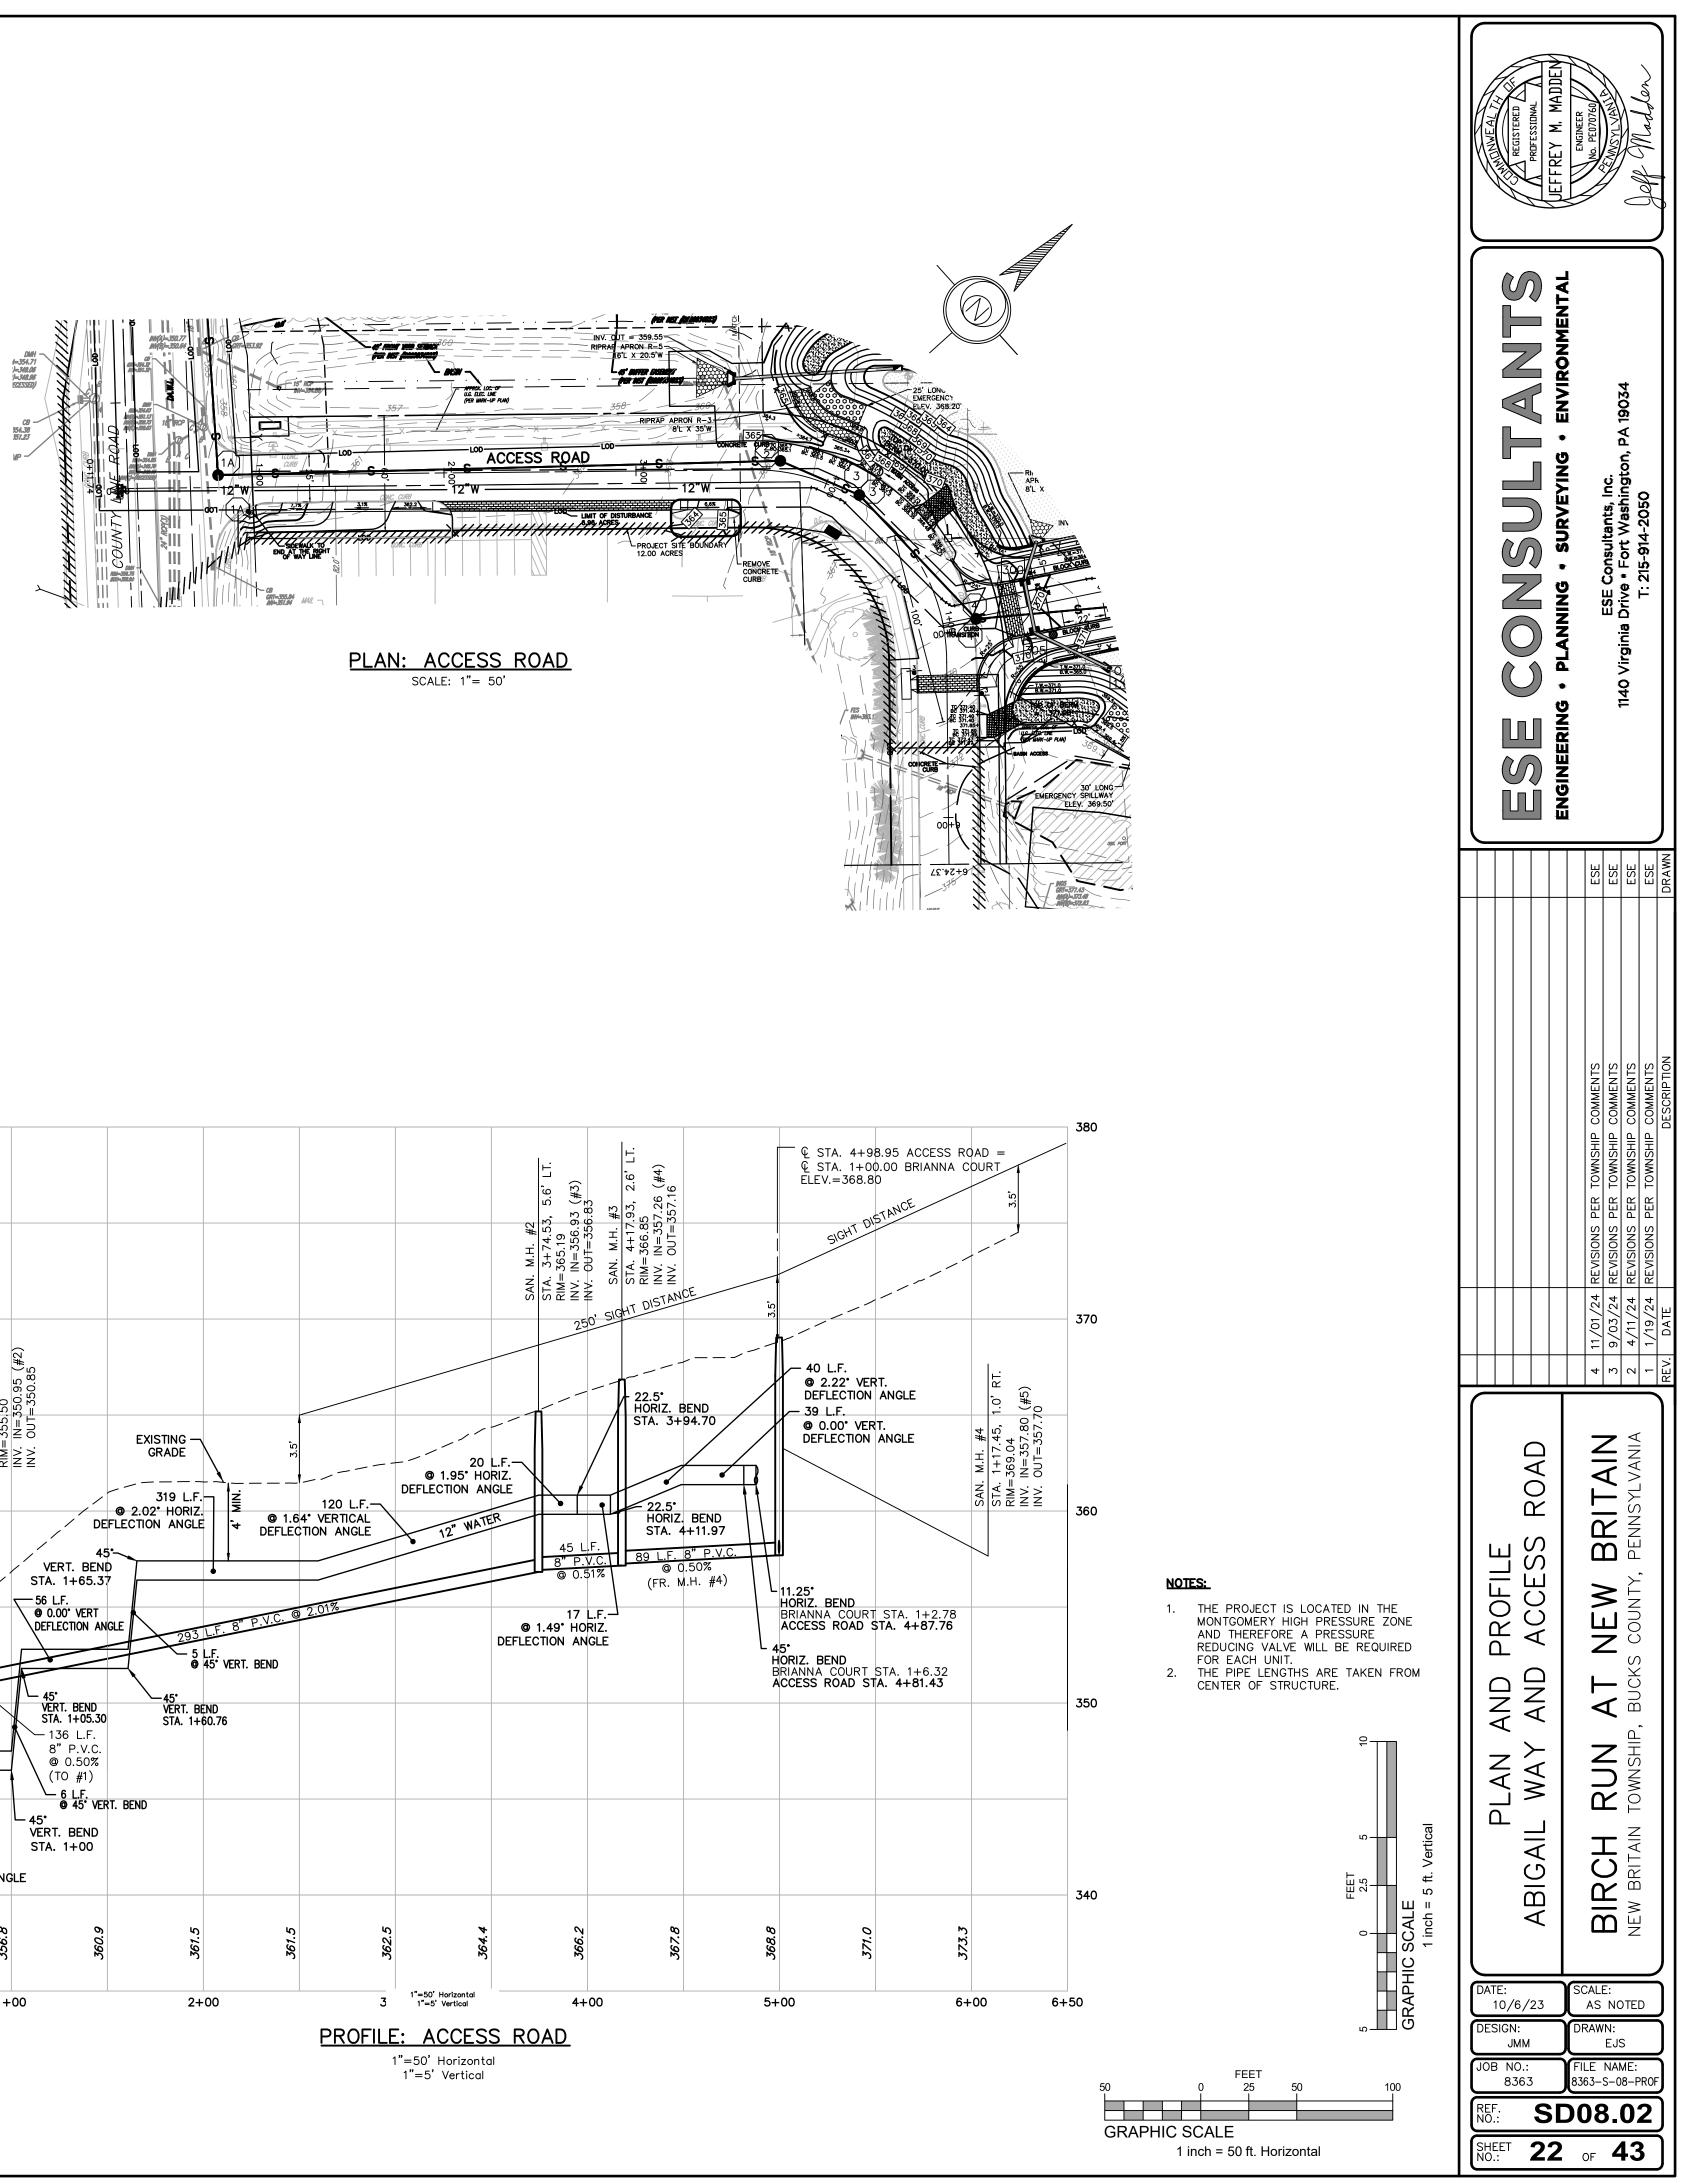

STREET INDEX

| PLAN IDENTIFICATION | STREET NAME   |
|---------------------|---------------|
| ROAD "A"            | BRIANNA COURT |
| ROAD "B"            | ABIGAIL WAY   |

| ł | TINWEAL T                |                              |                          | IIII (UEFFREY M. MADDEN                              | ENGINEER // | No. PE07060                                | A THAT I AND I                            |                                                 | Holf Magaer                               |                       |
|---|--------------------------|------------------------------|--------------------------|------------------------------------------------------|-------------|--------------------------------------------|-------------------------------------------|-------------------------------------------------|-------------------------------------------|-----------------------|
|   |                          |                              |                          | ENGINEEDING • DI ANNING • GIIDVEVING • ENVIDANMENTAI | •           |                                            |                                           | 1140 Virginia Drive • Fort Wasnington, PA 19054 | T: 215-914-2050                           |                       |
|   |                          |                              |                          |                                                      |             | ESE                                        | ESE                                       | ESE                                             | ESE                                       | DRAWN                 |
|   |                          |                              |                          |                                                      |             | 4 11/01/24 REVISIONS PER TOWNSHIP COMMENTS | 3 9/03/24 REVISIONS PER TOWNSHIP COMMENTS | 2 4/11/24 REVISIONS PER TOWNSHIP COMMENTS       | 1 1/19/24 REVISIONS PER TOWNSHIP COMMENTS | REV. DATE DESCRIPTION |
|   |                          | COVER SHEEI                  |                          |                                                      |             |                                            |                                           | NEW BRITAIN TOWNSHIP BUCKS COUNTY PENNSYI VANIA | -                                         |                       |
|   | DES<br>JOE<br>REF<br>NO. | IO/<br>SIGN<br>J<br>B N<br>8 | ′6∕:<br>MM<br>0.:<br>363 |                                                      |             | CALI<br>AS<br>RAW<br>LE<br>53-S<br>D1      |                                           | ME:                                             | ove<br>1                                  |                       |