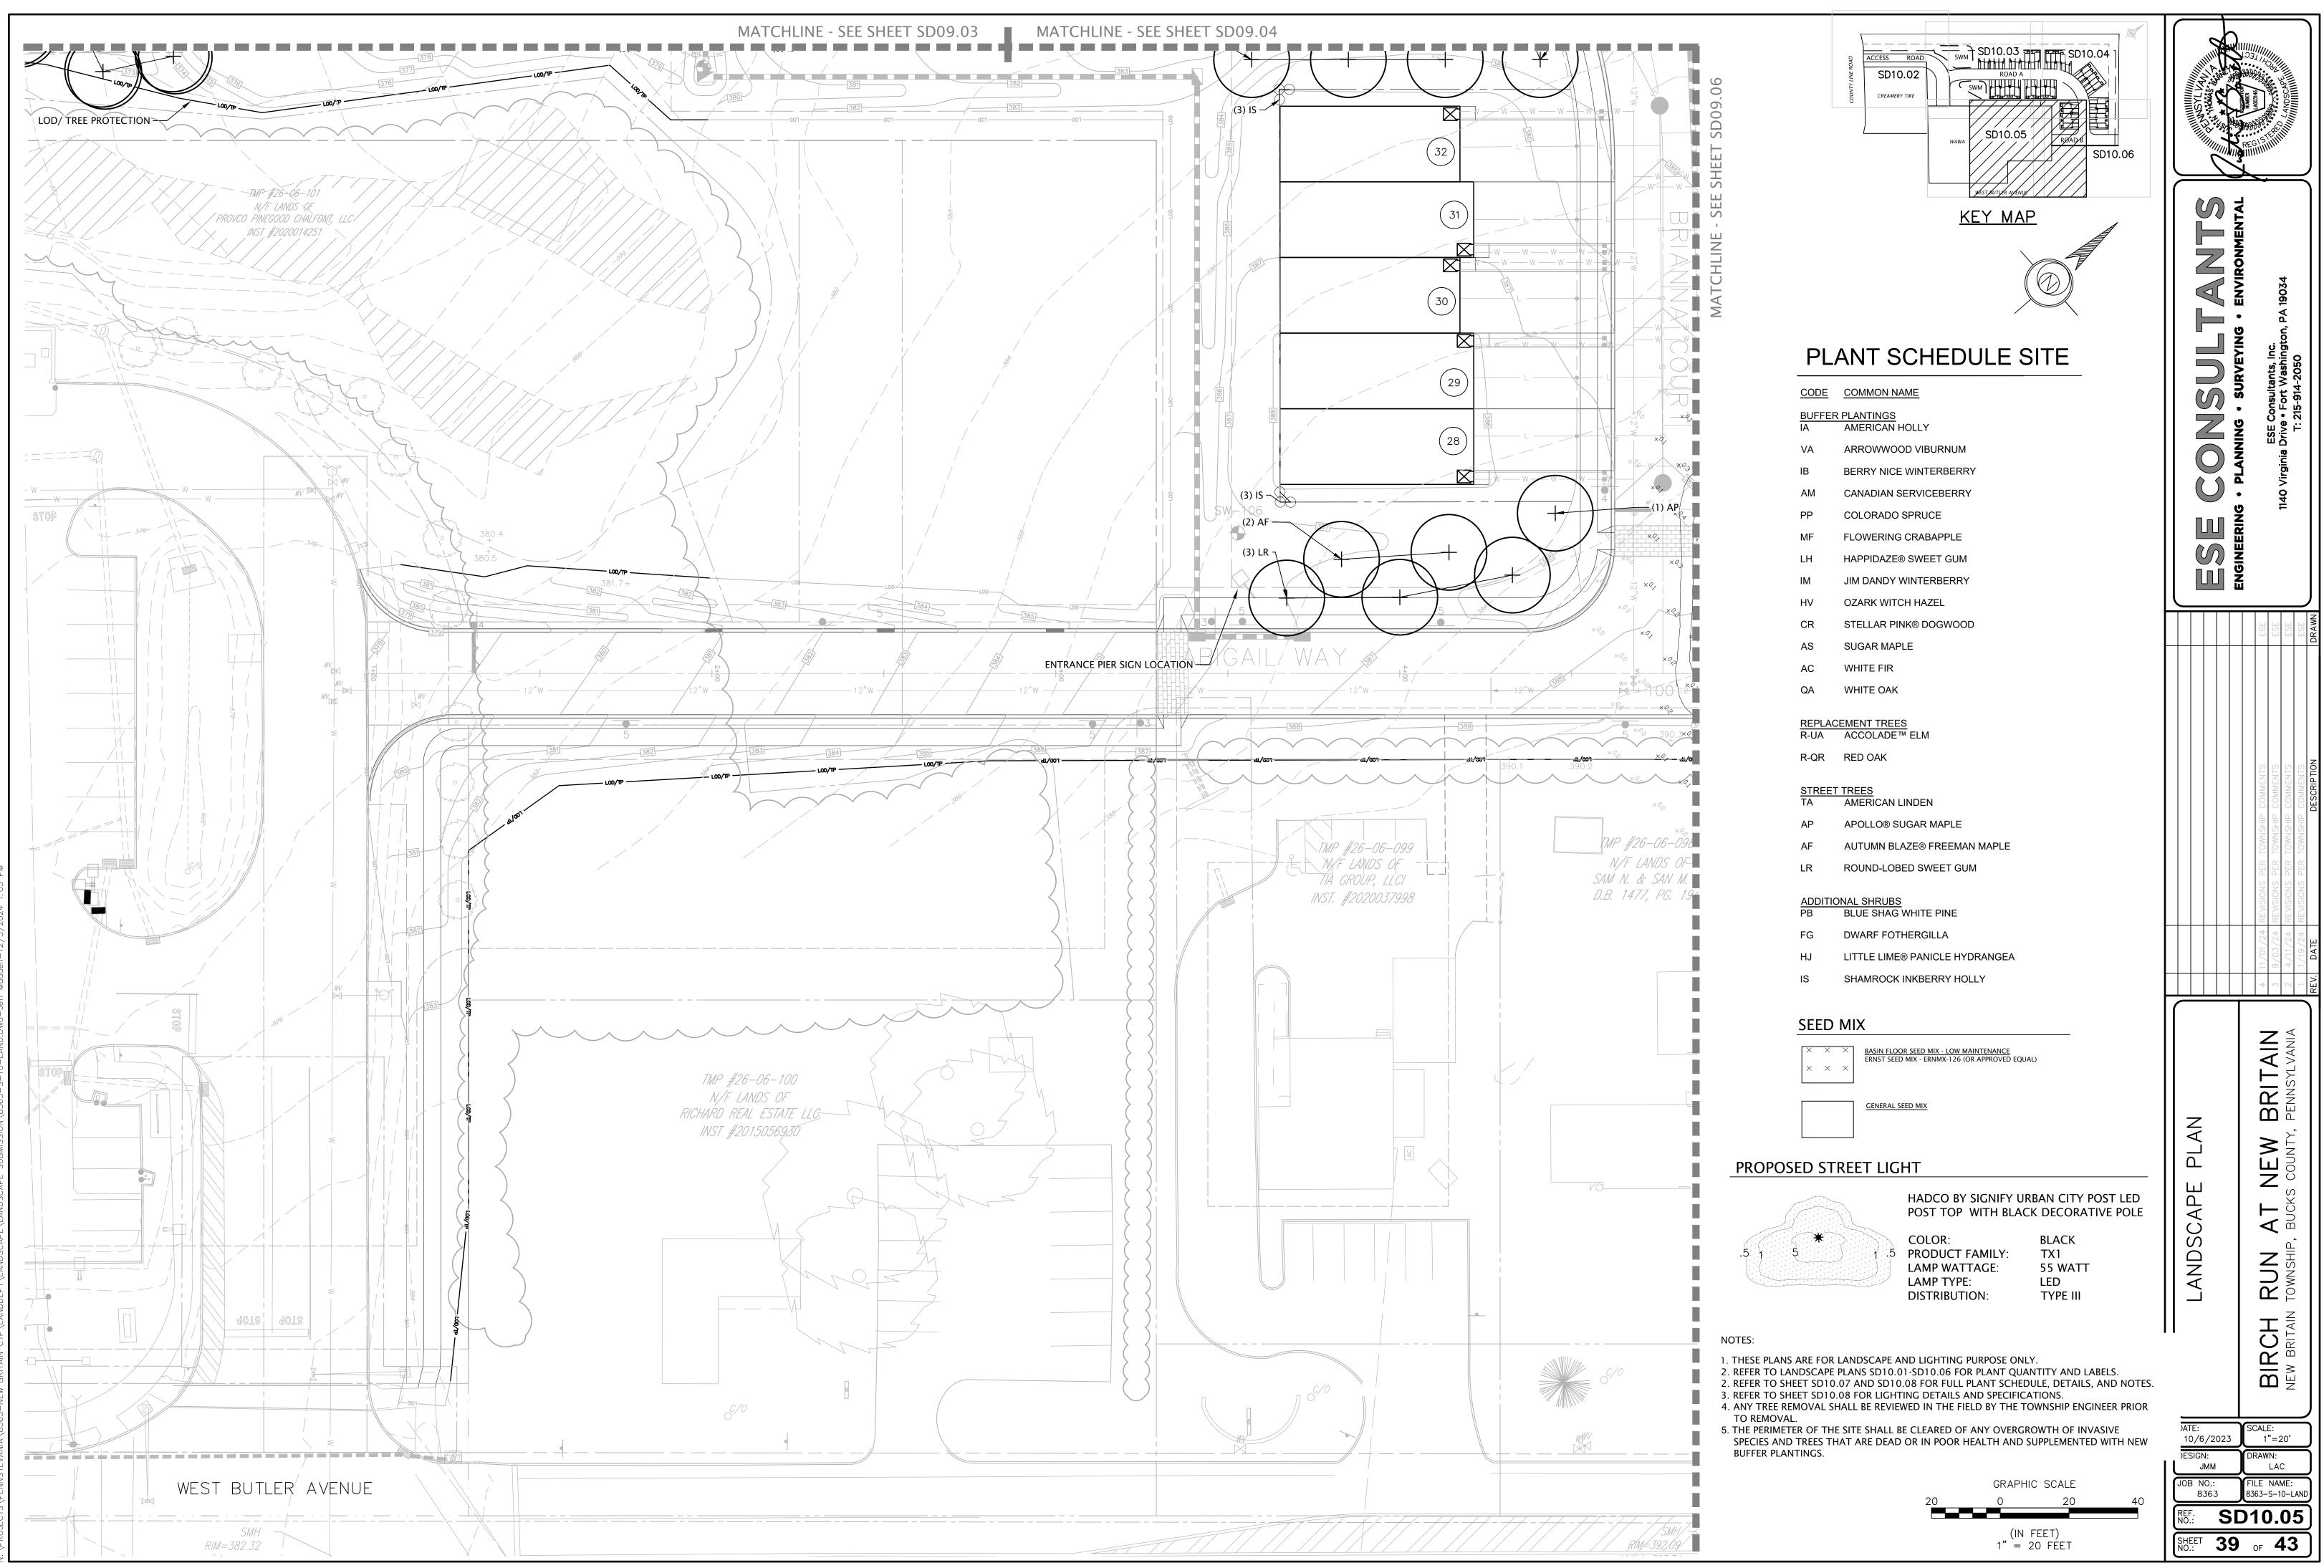

| 01-SD10.06 FOR PLANT<br>0.08 FOR FULL PLANT SO<br>ITING DETAILS AND SPEC<br>VIEWED IN THE FIELD B<br>BE CLEARED OF ANY OV | QUANTITY AND LABELS<br>CHEDULE, DETAILS, AND<br>CIFICATIONS.<br>Y THE TOWNSHIP ENG<br>ERGROWTH OF INVASIV | 0 	20 (IN FEET)<br>1" = 20 FEET<br>5.<br>D NOTES.<br>INEER PRIOR TO REMO<br>YE SPECIES AND TREES T |                             |                 | SCALE:<br>1"=20'<br>DRAWN:<br>LAC<br>FILE NAME:<br>8363-S-10-LAND<br>SD10.03<br>7 OF 43                                                                                                                                                                                                                        |





JJECTS\PENNSYLVANIA\8363-NEW BRITAIN CTP\LANDDEPT\LANDSCAPE\LANDSCAPE SUBMISSION\8363-S-10-LAND.DWG-Jeff Madden-12/3/2024 1:05 PM





CONIFER PLANTING AND STAKING NOT TO SCALE

MULTI-STEM TREE PLANTING NOT TO SCALE

I. SEE CHART FOR MINIMUM ROOTBALL DIAMETER. 2. THE DEPTH OF ROOTBALL SHALL BE NO LESS THAN

# PLANT SCHEDULE SITE

| NICAL NAME                       | COMMON NAME                    | <u>CONT</u> | SIZE             |
|----------------------------------|--------------------------------|-------------|------------------|
| CONCOLOR                         | WHITE FIR                      | B & B       | 6` MIN. HT       |
| SACCHARUM                        | SUGAR MAPLE                    | B & B       | 2" CAL.          |
| ANCHIER CANADENSIS               | CANADIAN SERVICEB