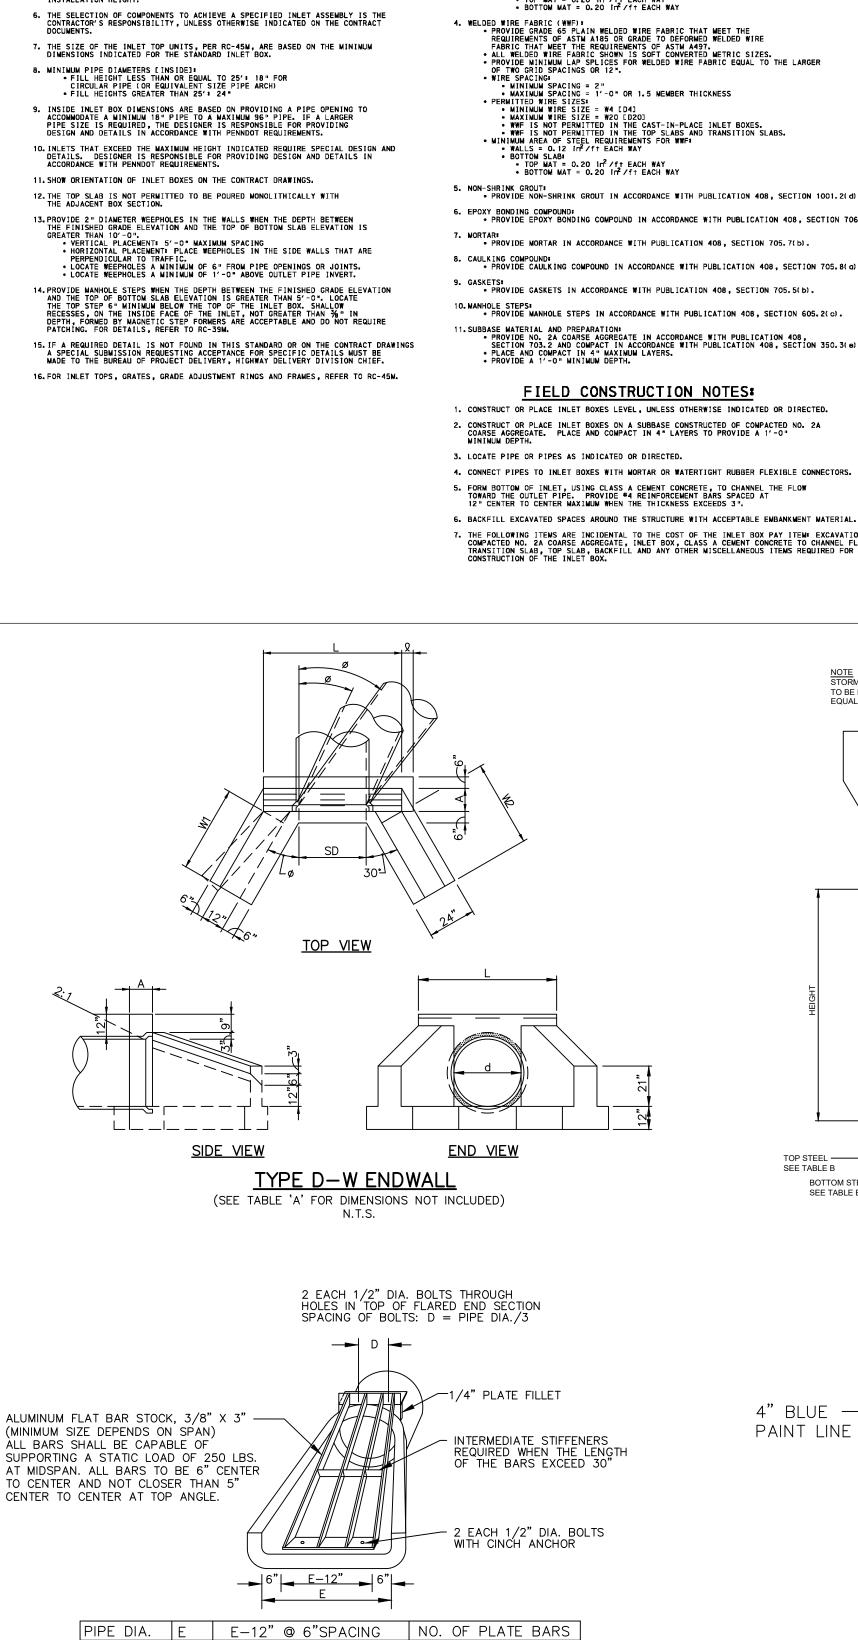

| 5+72.98               |
| 13  | 6+06.05               | 35  | 5+62.98               |
| 14  | 6+18.40               | 36  | 5+25.34               |
| 15  | 6+41.38               | 37  | 5+22.34               |
| 16  | 6+65.50               | 38  | 4+81.66               |
| 17  | 6+87.73               | 39  | 4+46.34               |
| 18  | 7+21.02               | 40  | 4+07.34               |
| 19  | 7+28.18               | 41  | 4+04.34               |
| 20  | 7+47.31               | 42  | 3+63.34               |
| 21  | 7+75.41               | 43  | 3+60.34               |
| 22  | 7+91.49               | 44  | 3+21.34               |



NOTES:













<sup>1&</sup>quot;=50'Horizontal 1"=5'Vertical





















22 Attachment 5:5



22 Attachment 5:10







11/21/2016







FES 304–18" 29" 17" @ 6"SPACING

FES 110-15" 24" 12" @ 6"SPACING

4

3

CHILD-PROOF GRATE DETAIL FOR FLARED-END SECTION

N.T.S.

- 5. NON-SHRINK GROUT: PROVIDE NON-SHRINK GROUT IN ACCORDANCE WITH PUBLICATION 408, SECTION 1001.2(d).

MATERIAL NOTES:

1. PROVIDE THE FOLLOWING CONCRETE CLASS; • CAST-IN-PLACE: CLASS A CEMENT CONCRETE [DESIGN COMPRESSIVE STRENGTH, f'c = 3,000 PSI] • PRECAST: CLASS AA CEMENT CONCRETE, MODIFIED [DESIGN COMPRESSIVE STRENGTH, f'c = 4,000 PSI]

- 6. EPOXY BONDING COMPOUND:
   PROVIDE EPOXY BONDING COMPOUND IN ACCORDANCE WITH PUBLICATION 408, SECTION 706.1.
- 7. MORTAR: PROVIDE MORTAR IN ACCORDANCE WITH PUBLICATION 408, SECTION 705.7(b).
- 8. CAULKING COMPOUND: PROVIDE CAULKING COMPOUND IN ACCORDANCE WITH PUBLICATION 408, SECTION 705.8(d).
- 9. GASKETS: PROVIDE GAS