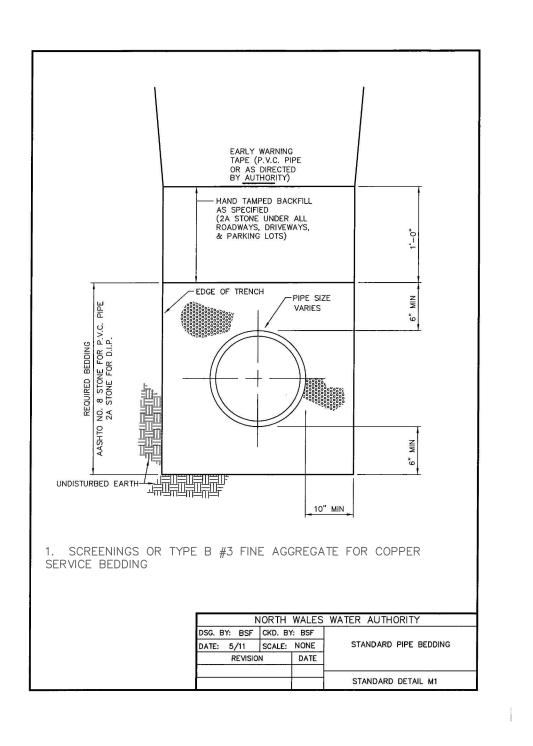

PIPE SIZE

 Type Gr BEARING MATERIAL.

 And Mable E LOADS

 Soft GLAY (1,0004/SF)

 Sundy Silt (3,0004/SF)

 Sundy Silt (3,0004/SF)

 Sundy CLAY (6,0004/SF)

 Sundy CLAY (6,0004/SF)

 Hard CLAY (9,0004/SF)

 Hard CLAY (1,0004/SF)

 Sundy Silt (3,0004/SF)

 PIPE SIZE

 The Gr BEARING MATERIAL

 The Gr BEARING MATERIAL

 The Gr BEARING MATERIAL

 The Gr BEARING MATERIAL

 The Gr ALY (1,0004/SF)

 SANDY SILT (3,0004/SF)

 SANDY CLAY (1,0004/SF)

 SANDY CLAY (3,0004/SF)

 NOTE: D.E. DENDTES DE

 ALL AREAS IN SOUMARE I

Y: BSF CKD. BY: BSF

DATE

REVISION

DEC DEC DEC 11.25

ORTH WALES WATER AUTHORITY

G. BY: BSF CKD. BY: BSF TE: 5/11 SCALE: NONE VERTICAL DOWNWARD THRUST BLOCK REVISION DATE DIMENSIONS

5.6 4.2 2.8 2.8 1.9

7.3 7.3 3.6 2.4 2.4 2.4 2.4 7 EET.

STANDARD DETAIL W22

5.1 3.4 3.4







### **BIRCH RUN AT NEW BRITAIN** MATERIALS LIST

| ITEM | STOCK # | DESCRIPTION                     | UNIT | QUANTITY |
|------|---------|---------------------------------|------|----------|
| 1    | 120.001 | 12" TDIP CLASS 52 (107 LENGTHS) | LF   | 2128     |
| 2    | 060.001 | 6" TDIP CLASS 52 (4 LENGTHS)    | LF   | 67       |
| 3    | 120.030 | 12" GATE VALVE                  | EA   | 9        |
| 4    | 060.030 | 6" GATE VALVE                   | EA   | 3        |
| 5    | 120.004 | 12" TEE - MJ                    | EA   | 2        |
| 6    | 120.009 | 12" x 6" HYDRANT TEE            | EA   | 3        |
| 7    | 120.012 | 12" 45° BEND - MJ               | EA   | 9        |
| 8    | 120.013 | 12" 22.5° BEND - MJ             | EA   | 5        |
| 9    | 120.014 | 12" 11.25° BEND