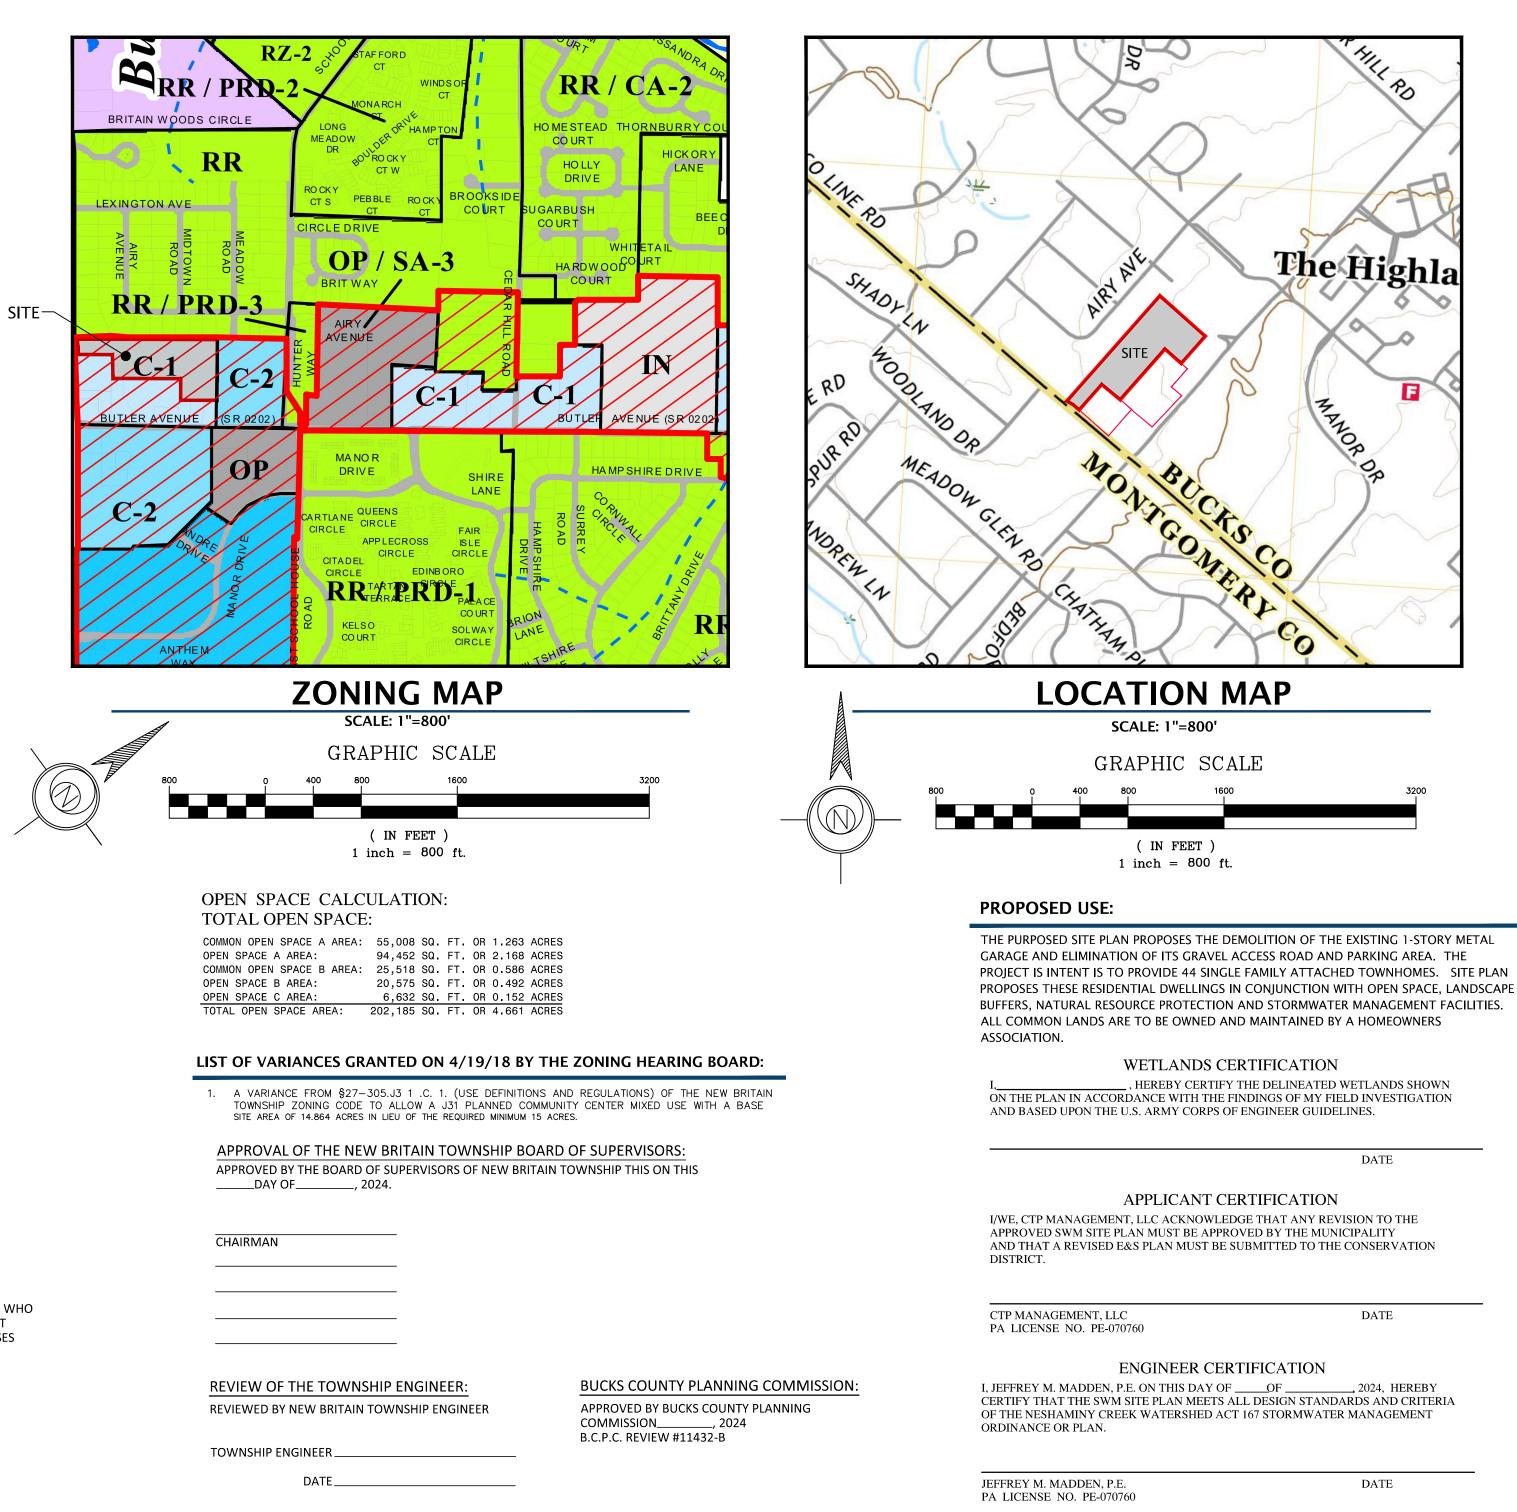

## SITE IMPACT NOTES:

1.) THE EXISTING GARAGE AND SUBSEQUENT STRUCTURES, ALONG WITH THE GRAVEL ACCESS DRIVE AND PARKING AREA WILL BE REMOVED. THE SHARED ACCESS DRIVE AND STORMWATER FACILITY NEAR COUNTY LINE ROAD WILL REMAIN.

2.) THE MAIN ENTRANCE TO THE PROPOSED RESIDENTIAL PORTION OF THE DEVELOPMENT IS PROPOSED FROM THE EXISTING SHARED ACCESS DRIVE ON COUNTY LINE ROAD. A SECONDARY MEANS OF ACCESS HAS BE ACQUIRED VIA A 30-FOOT WIDE EASEMENT ON THE WAWA PARCEL. THE ADDITIONAL ACCESS PROVIDES BOTH ADDITIONAL VEHICULAR AND PEDESTRIAN CIRCULATION TO ADJACENT PARCELS AS WELL AS THE SITE OUT TO W BUTLER AVE. SITE PLAN PROVIDES A 45 FOOT WIDE BUFFER ALONG THE NORTHERN EXISTING RESIDENTIAL AND COMMERCIAL PROPERTIES. EXISTING INVASIVE AND TREES IN POOR HEALTH ARE PROPOSED TO BE REMOVED AND NEW NATIVE LANDSCAPE BUFFER PLANTINGS ARE PROPOSED.

3.) THE PROPOSED DEVELOPMENT PROPOSES DISTURBANCE OF WETLAND MARGIN AREA FOR SITE GRADING DISTURBANCE FOR STORMWATER MANAGEMENT FACILITIES. NO DISTURBANCES TO WETLANDS AREA PROPOSED.

41,967 SQ. FT. OR 0.963 ACRES BRIANNA COURT ROW EASEMENT AREA: ABIGAIL WAY ROW EASEMENT AREA: 15,096 SQ. FT. OR 0.347 ACRES EXISTING ACCESS ROAD AREA: 24,742 SQ. FT. OR 0.568 ACRES 205,409 SQ. FT. OR 4.716 ACRES\* OPEN SPACE A AREA: OPEN SPACE B AREA: 81,016 SQ. FT. OR 1.860 ACRES\*\* OPEN SPACE C AREA: 6,632 SQ. FT. OR 0.152 ACRES 374,862 SQ. FT. OR 8.606 ACRES TOTAL SITE AREA: \*OPEN SPACE A INCLUDES: LOTS 1 THROUGH 27 AREA: 55,949 SQ. FT. OR 1.285 ACRES(MORE OR LESS). COMMON OPEN SPACE AREA: 55,008 SQ. FT. OR 1.263 ACRES.

|                          | ,      | ~~. |     | •  |       | / WILLOI             |  |
|--------------------------|--------|-----|-----|----|-------|----------------------|--|
| OPEN SPACE AREA:         | 94,452 | SQ. | FT. | OR | 2.168 | ACRES.               |  |
| **OPEN SPACE B INCLUDES: |        |     |     |    |       |                      |  |
| LOTS 28 THROUGH 44 AREA: | 34,923 | SQ. | FT. | OR | 0.802 | ACRES(MORE OR LESS). |  |
| COMMON OPEN SPACE AREA:  | 25,518 | SQ. | FT. | OR | 0.586 | ACRES.               |  |
| OPEN SPACE AREA:         | 20,575 | SQ. | FT. | OR | 0.492 | ACRES.               |  |
|                          |        |     |     |    |       |                      |  |