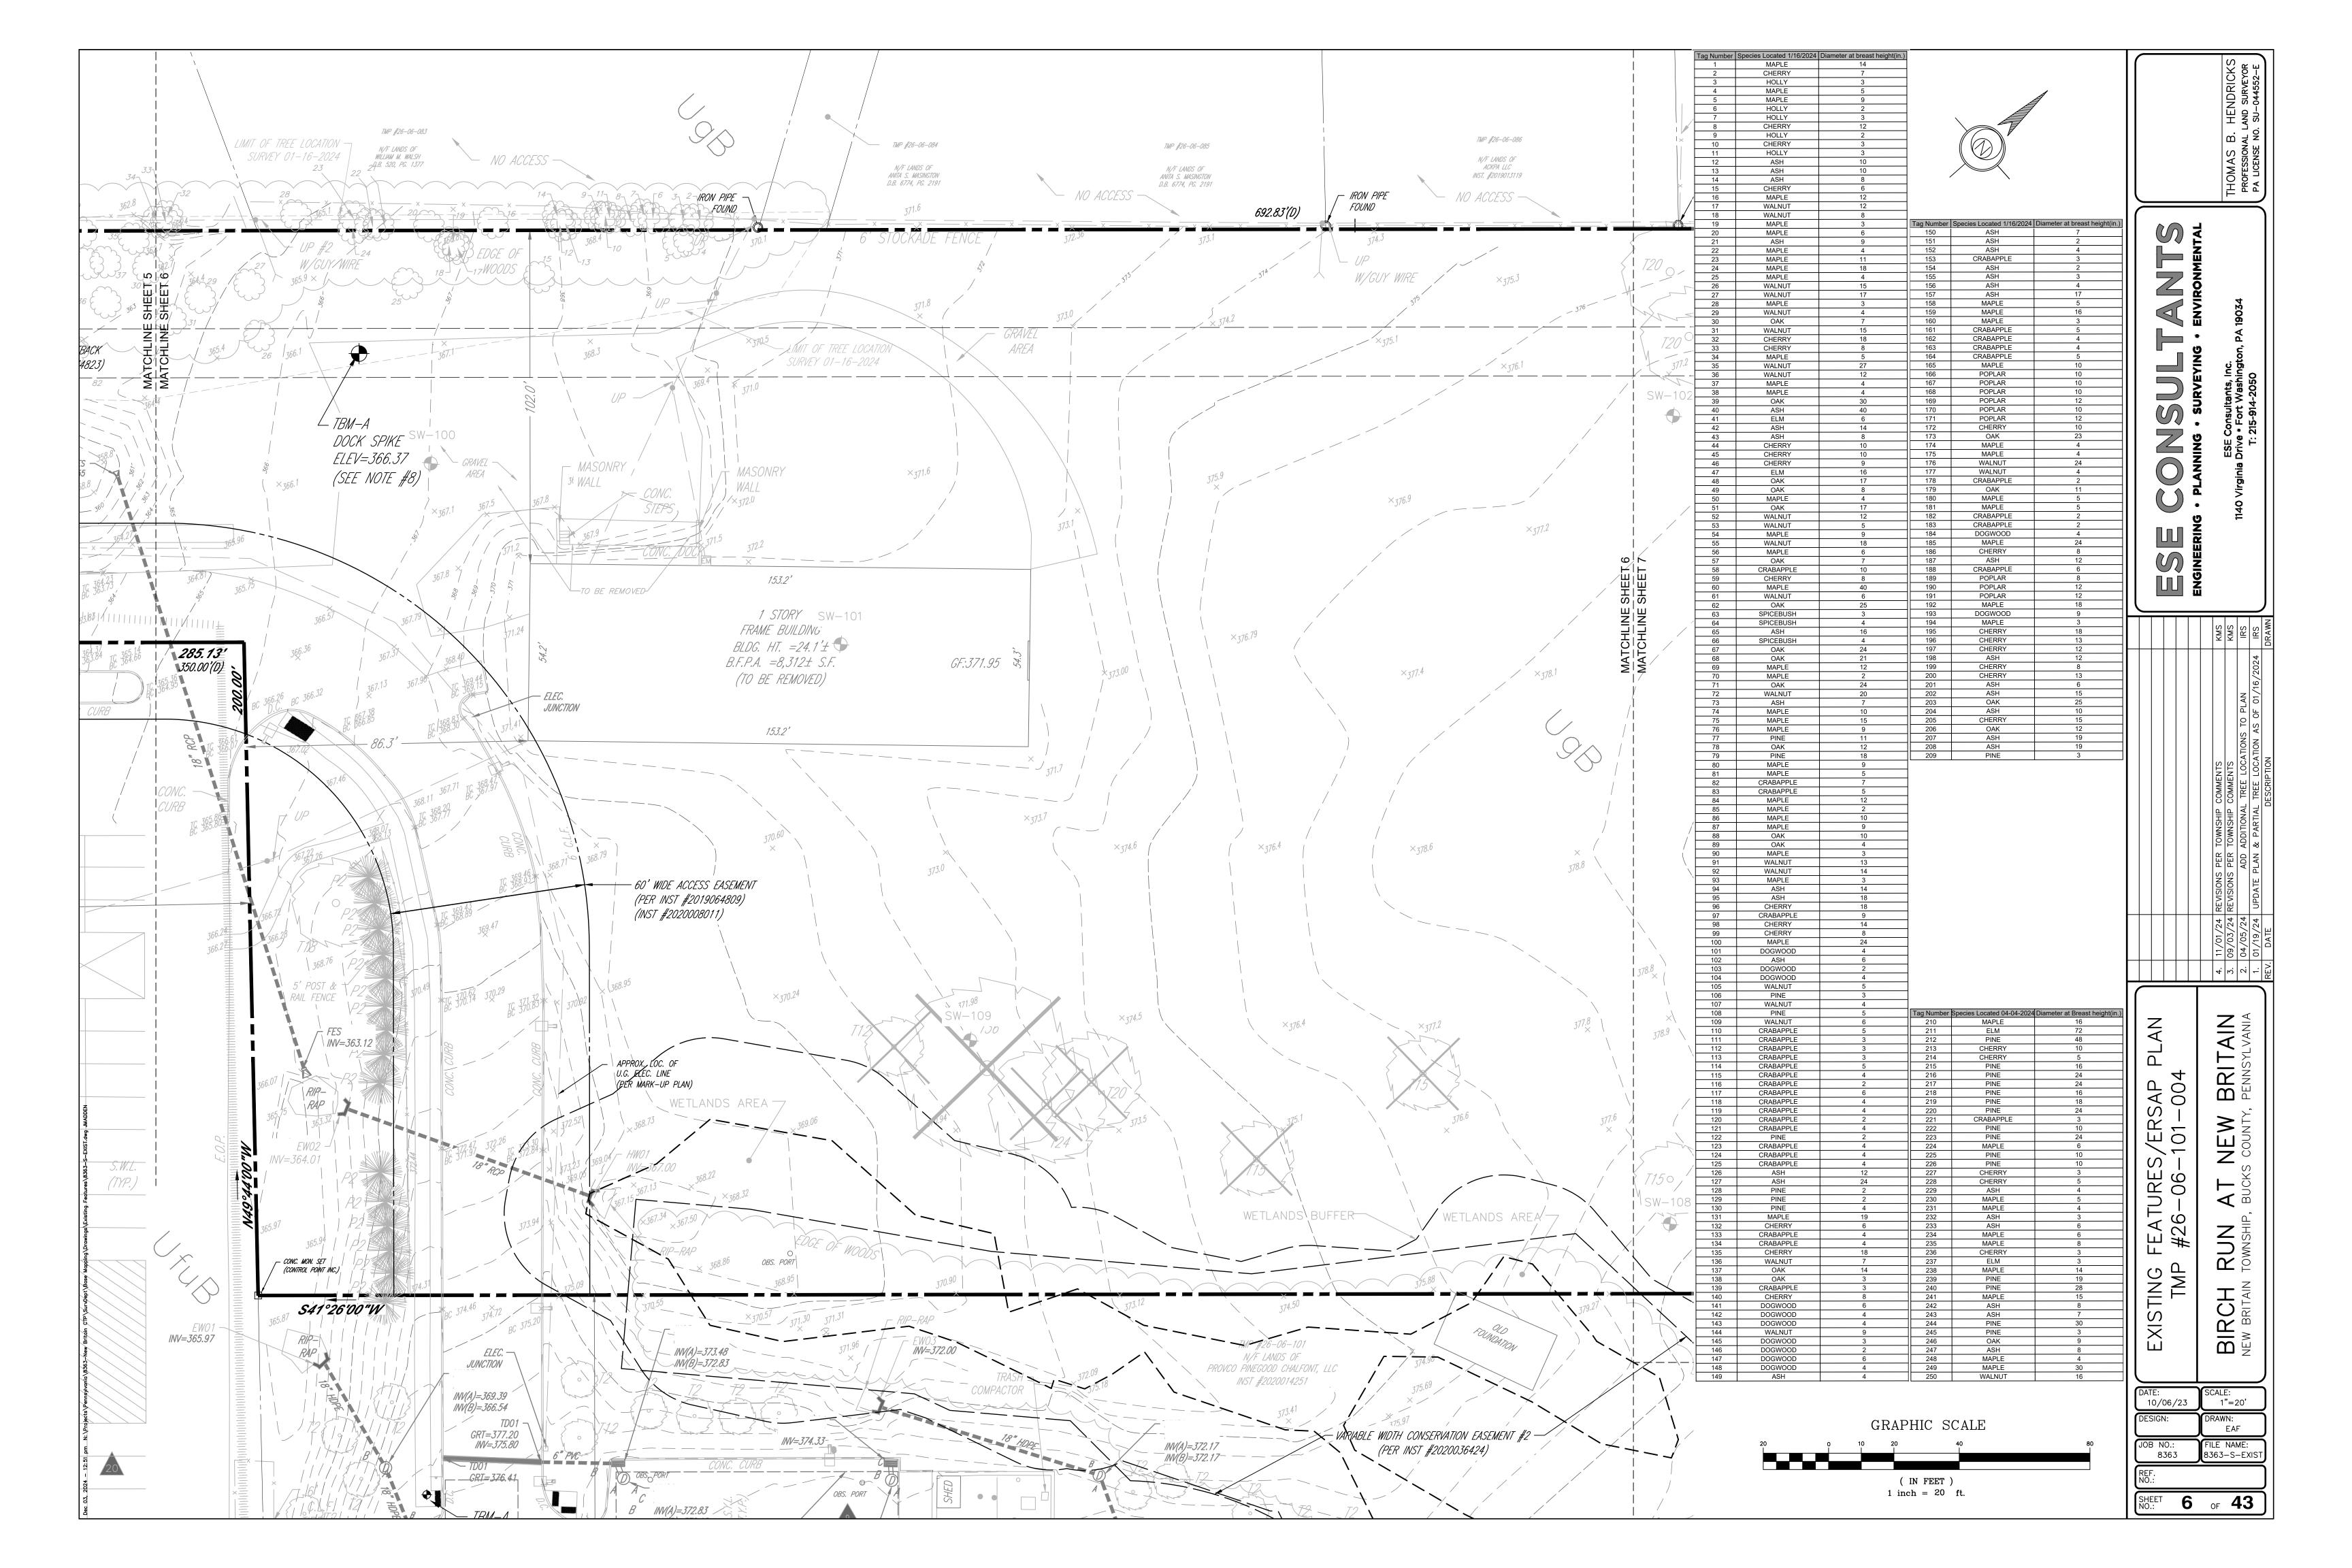

## SITE IMPACT NOTES:

1.) THE EXISTING GARAGE AND SUBSEQUENT STRUCTURES, ALONG WITH THE GRAVEL ACCESS DRIVE AND PARKING AREA WILL BE REMOVED. THE SHARED ACCESS DRIVE AND STORMWATER FACILITY NEAR COUNTY LINE ROAD WILL REMAIN.

2.) THE MAIN ENTRANCE TO THE PROPOSED RESIDENTIAL PORTION OF THE DEVELOPMENT IS PROPOSED FROM THE EXISTING SHARED ACCESS DRIVE ON COUNTY LINE ROAD. A SECONDARY MEANS OF ACCESS HAS BE ACQUIRED VIA A 30-FOOT WIDE EASEMENT ON THE WAWA PARCEL. THE ADDITIONAL ACCESS PROVIDES BOTH ADDITIONAL VEHICULAR AND PEDESTRIAN CIRCULATION TO ADJACENT PARCELS AS WELL AS THE SITE OUT TO W BUTLER AVE. SITE PLAN PROVIDES A 45 FOOT WIDE BUFFER ALONG THE NORTHERN EXISTING RESIDENTIAL AND COMMERCIAL PROPERTIES. EXISTING INVASIVE AND TREES IN POOR HEALTH ARE PROPOSED TO BE REMOVED AND NEW NATIVE LANDSCAPE BUFFER PLANTINGS ARE PROPOSED.

3.) THE PROPOSED DEVELOPMENT PROPOSES DISTURBANCE OF WETLAND MARGIN AREA FOR SITE GRADING DISTURBANCE FOR STORMWATER MANAGEMENT FACILITIES. NO DISTURBANCES TO WETLANDS AREA PROPOSED.