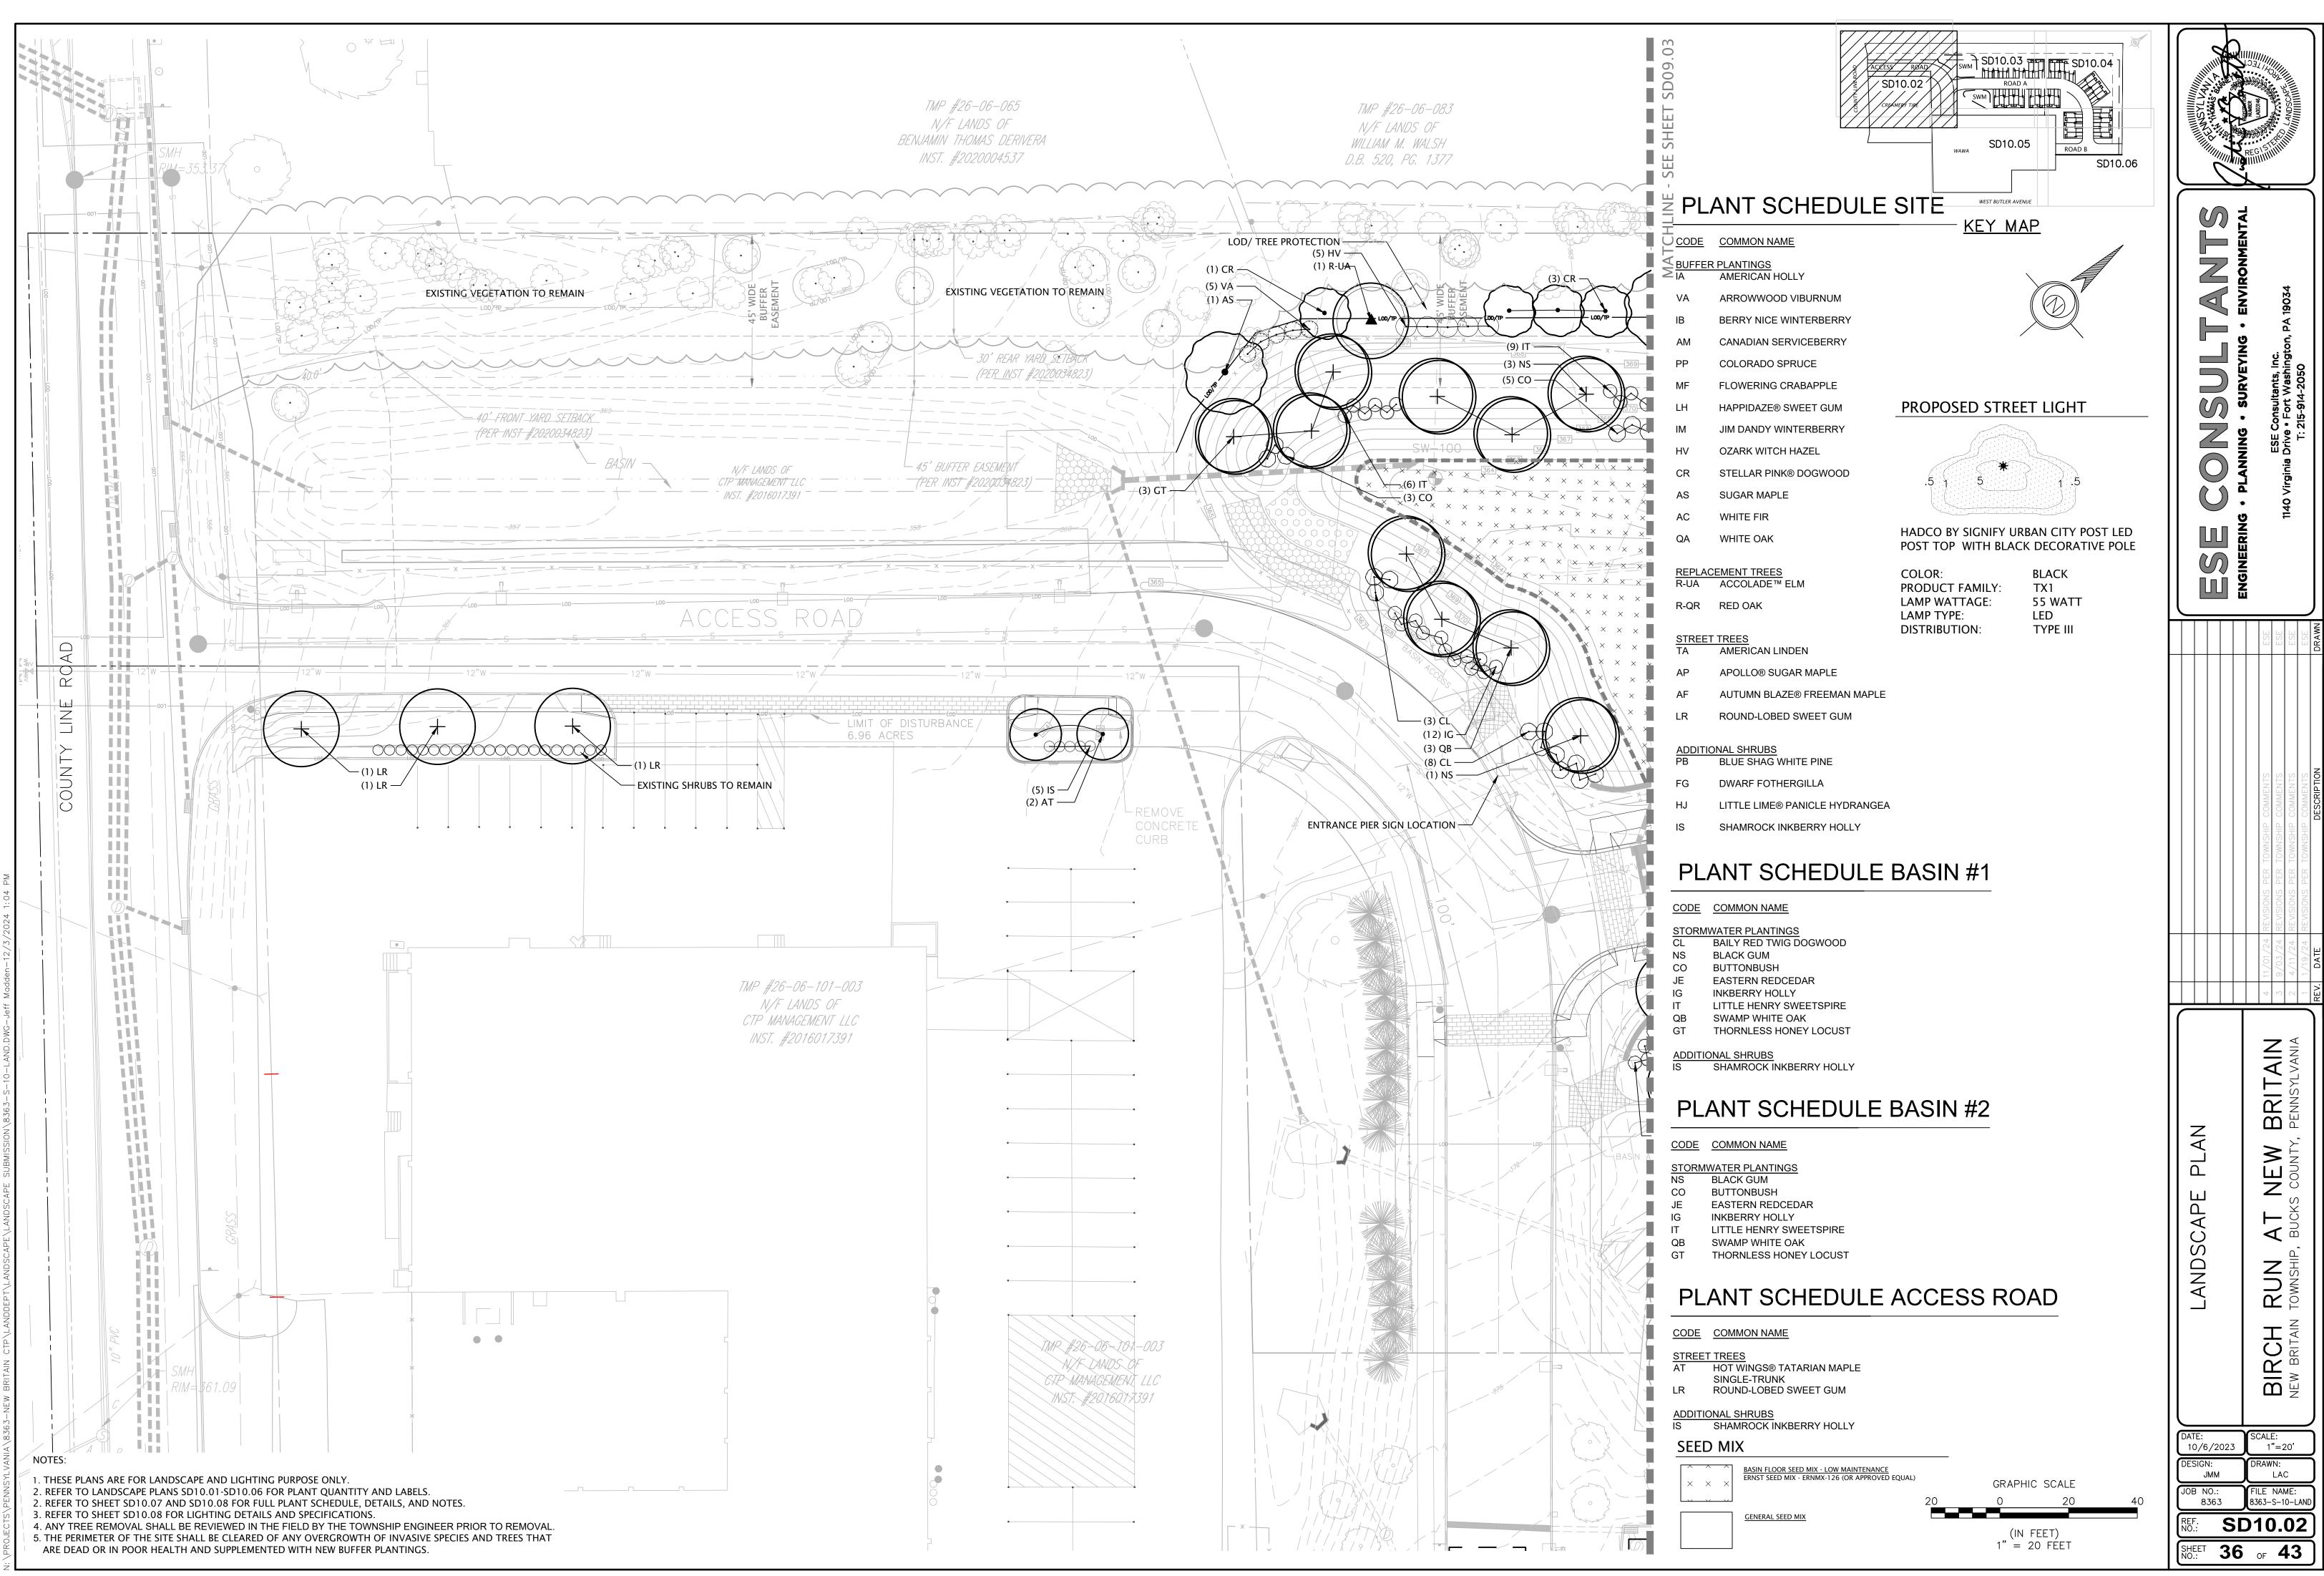

PA Ecotype); 1.0% Juncus effusus (Soft Rush)

Mix Composition

HEIGHT: 0.3-5.0 FT

SEEDING RATE: 20-40 LB PER ACRE OR 1 POUND PER 1,000 SQ.FT. FOR A COVER CROP USE GRAIN RYE 30 LBS/ACRE (1 SEPT-30 APR.) OR JAPANESE MILLET OR BARNYARD GRASS 10 LBS/ACRE (1 MAY-31 AUG.)







CONT CONT. <u>SIZE</u> 30" HT. 8 & B 2" CAL. CONT. 30" HT. CONT. 30" HT. B & B 6` MIN. HT 3 & B 2" CAL. 3 & B 2" CAL.

GENERAL SEED MIX Mix Composition 60.0% Kentucky Bluegrass 10.0% Pennfine Perennial Ryegrass 30.0% Pennlawn Fescue

SEEDING RATE: 4 LB PER 1,000 SQ.FT.



OBJECTIONABLE MATERIALS. THE EMBANKMENT SHALL BE COMPACTED IN LAYERED LIFTS OF NOT MORE THAN 6



SATURATION ZONE OF THE DETENTION BASIN BERMS AND SHALL BE POURED IN PLACE.

A MINIMUM OF TWO ANTISEEP COLLARS SHALL BE INSTALLED ON EACH OUTLET PIPE.









JECTS\PENNSYLVANIA\8363-NEW\_BRITAIN\_CTP\LANDBEPT\LANDSCAPE\LANDSCAPE\_SUBMISSION\8363-S-10-LAND.DWG-Jeff\_Madden-12/3/2024

| ANT SCHEDUI<br>COMMON NAME<br>R PLANTINGS<br>AMERICAN HOLLY                                                                                                                                                                                                                                                                                                                                                  | CONVLATING BOAR                                                                                                           | ACCESS ROAD SW<br>SD10.02<br>CREAMERY TIRE                                                                | SD10.05