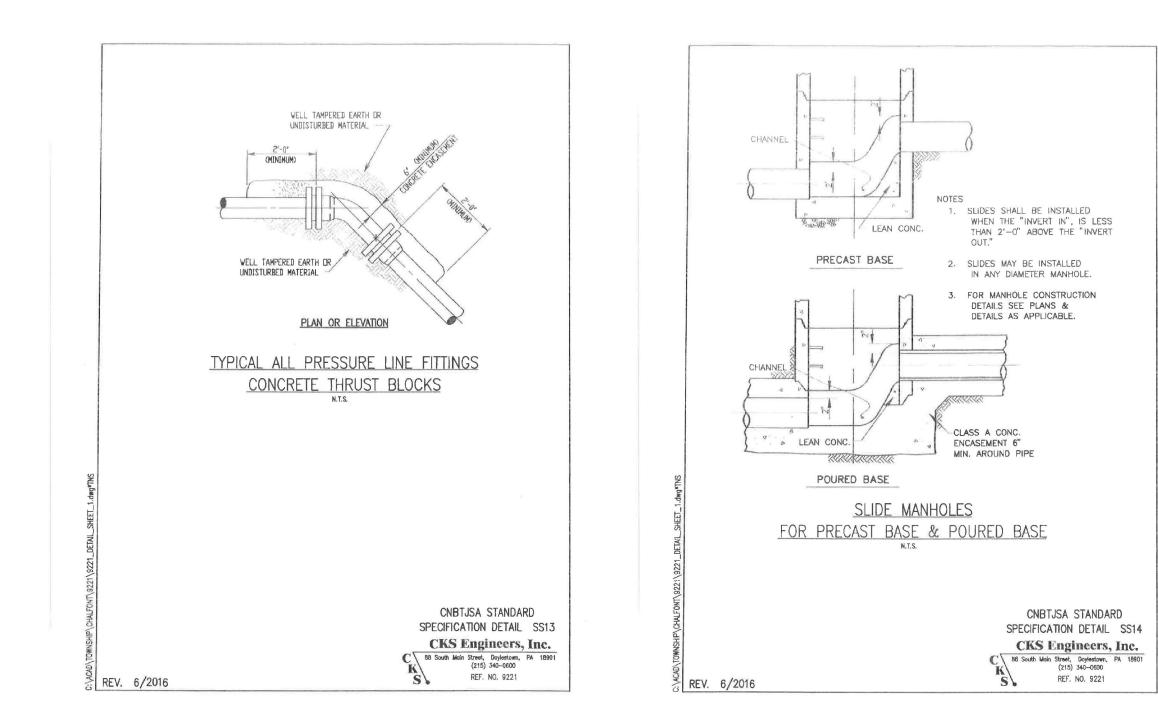

| SHEET | INDEX |
|-------|-------|

|            | S                     | SUBDIVISION PLANS                                    |
|------------|-----------------------|------------------------------------------------------|
| SHEET NO.  | REFERENCE<br>NO.      | DESCRIPTION                                          |
| 1          | SD01.01               | COVER SHEET                                          |
| 2-3A*      | RP50.01 - RP50.03     | RECORD PLANS                                         |
| 4          | SD02.01               | GENERAL NOTES                                        |
| 5-8        | SD03.01 - SD03.04     | EXISTING FEATURES PLANS                              |
| 9          | SD03.05               | AREIAL MAP                                           |
| 10         | SD04.01               | OVERALL SITE PLAN                                    |
| 11–15      | SD05.01 - SD05.05     | GRADING PLANS                                        |
| 16-20      | SD07.01 - SD07.05     | UTILITY PLANS                                        |
| 21-22      | SD08.01 - SD08.02     | ROAD PLAN & PROFILE                                  |
| 23         | SD08.03               | EASEMENT PROFILES                                    |
| 24–28      | SD09.01 - SD09.05     | CONSTRUCTION DETAILS                                 |
| 29-30      | SD09.06 - SD09.07     | SANITARY SEWER DETAILS                               |
| 31-32      | SD09.08 - SD09.09     | WATER DETAILS                                        |
| 33–35      | SD09.10 - SD09.12     | BASIN DETAILS                                        |
| 36-40      | SD10.01 - SD10.05     | LANDSCAPE & LIGHTING PLANS                           |
| 41-43      | SD10.06 - SD10.08     | LANDSCAPE & LIGHTING DETAILS & NOTES                 |
| TO BE RECO |                       | SHEET INDEX<br>ON & SEDIMENT PLANS                   |
| SHEET NO.  | REFERENCE             | DESCRIPTION                                          |
| 1          | NO.<br>ES01.01        | COVER SHEET                                          |
| 2 - 6      | ES20.01 – ES20.05     | EROSION AND SEDIMENT CONTROL PLAN                    |
| 7 - 10     | ES20.06 - ES20.09     | EROSION AND SEDIMENT CONTROL DETAILS                 |
| 11         | ES20.10               | EROSION AND SEDIMENT CONTROL NOTES                   |
| POST       | CONSTRUCTIO           | <u>SHEET INDEX</u><br>IN STORMWATER MANAGEMENT PLANS |
| SHEET NO.  | REFERENCE             | DESCRIPTION                                          |
| 1*         | <b>NO.</b><br>PC01.01 | PCSM COVER SHEET                                     |
| 2-3*       | PC02.01-PC02.02       | PCSM NOTES                                           |
| 4-7*       | PC03.01 - PC03.04     | EXISTING FEATURES PLANS                              |
| · ·        |                       |                                                      |