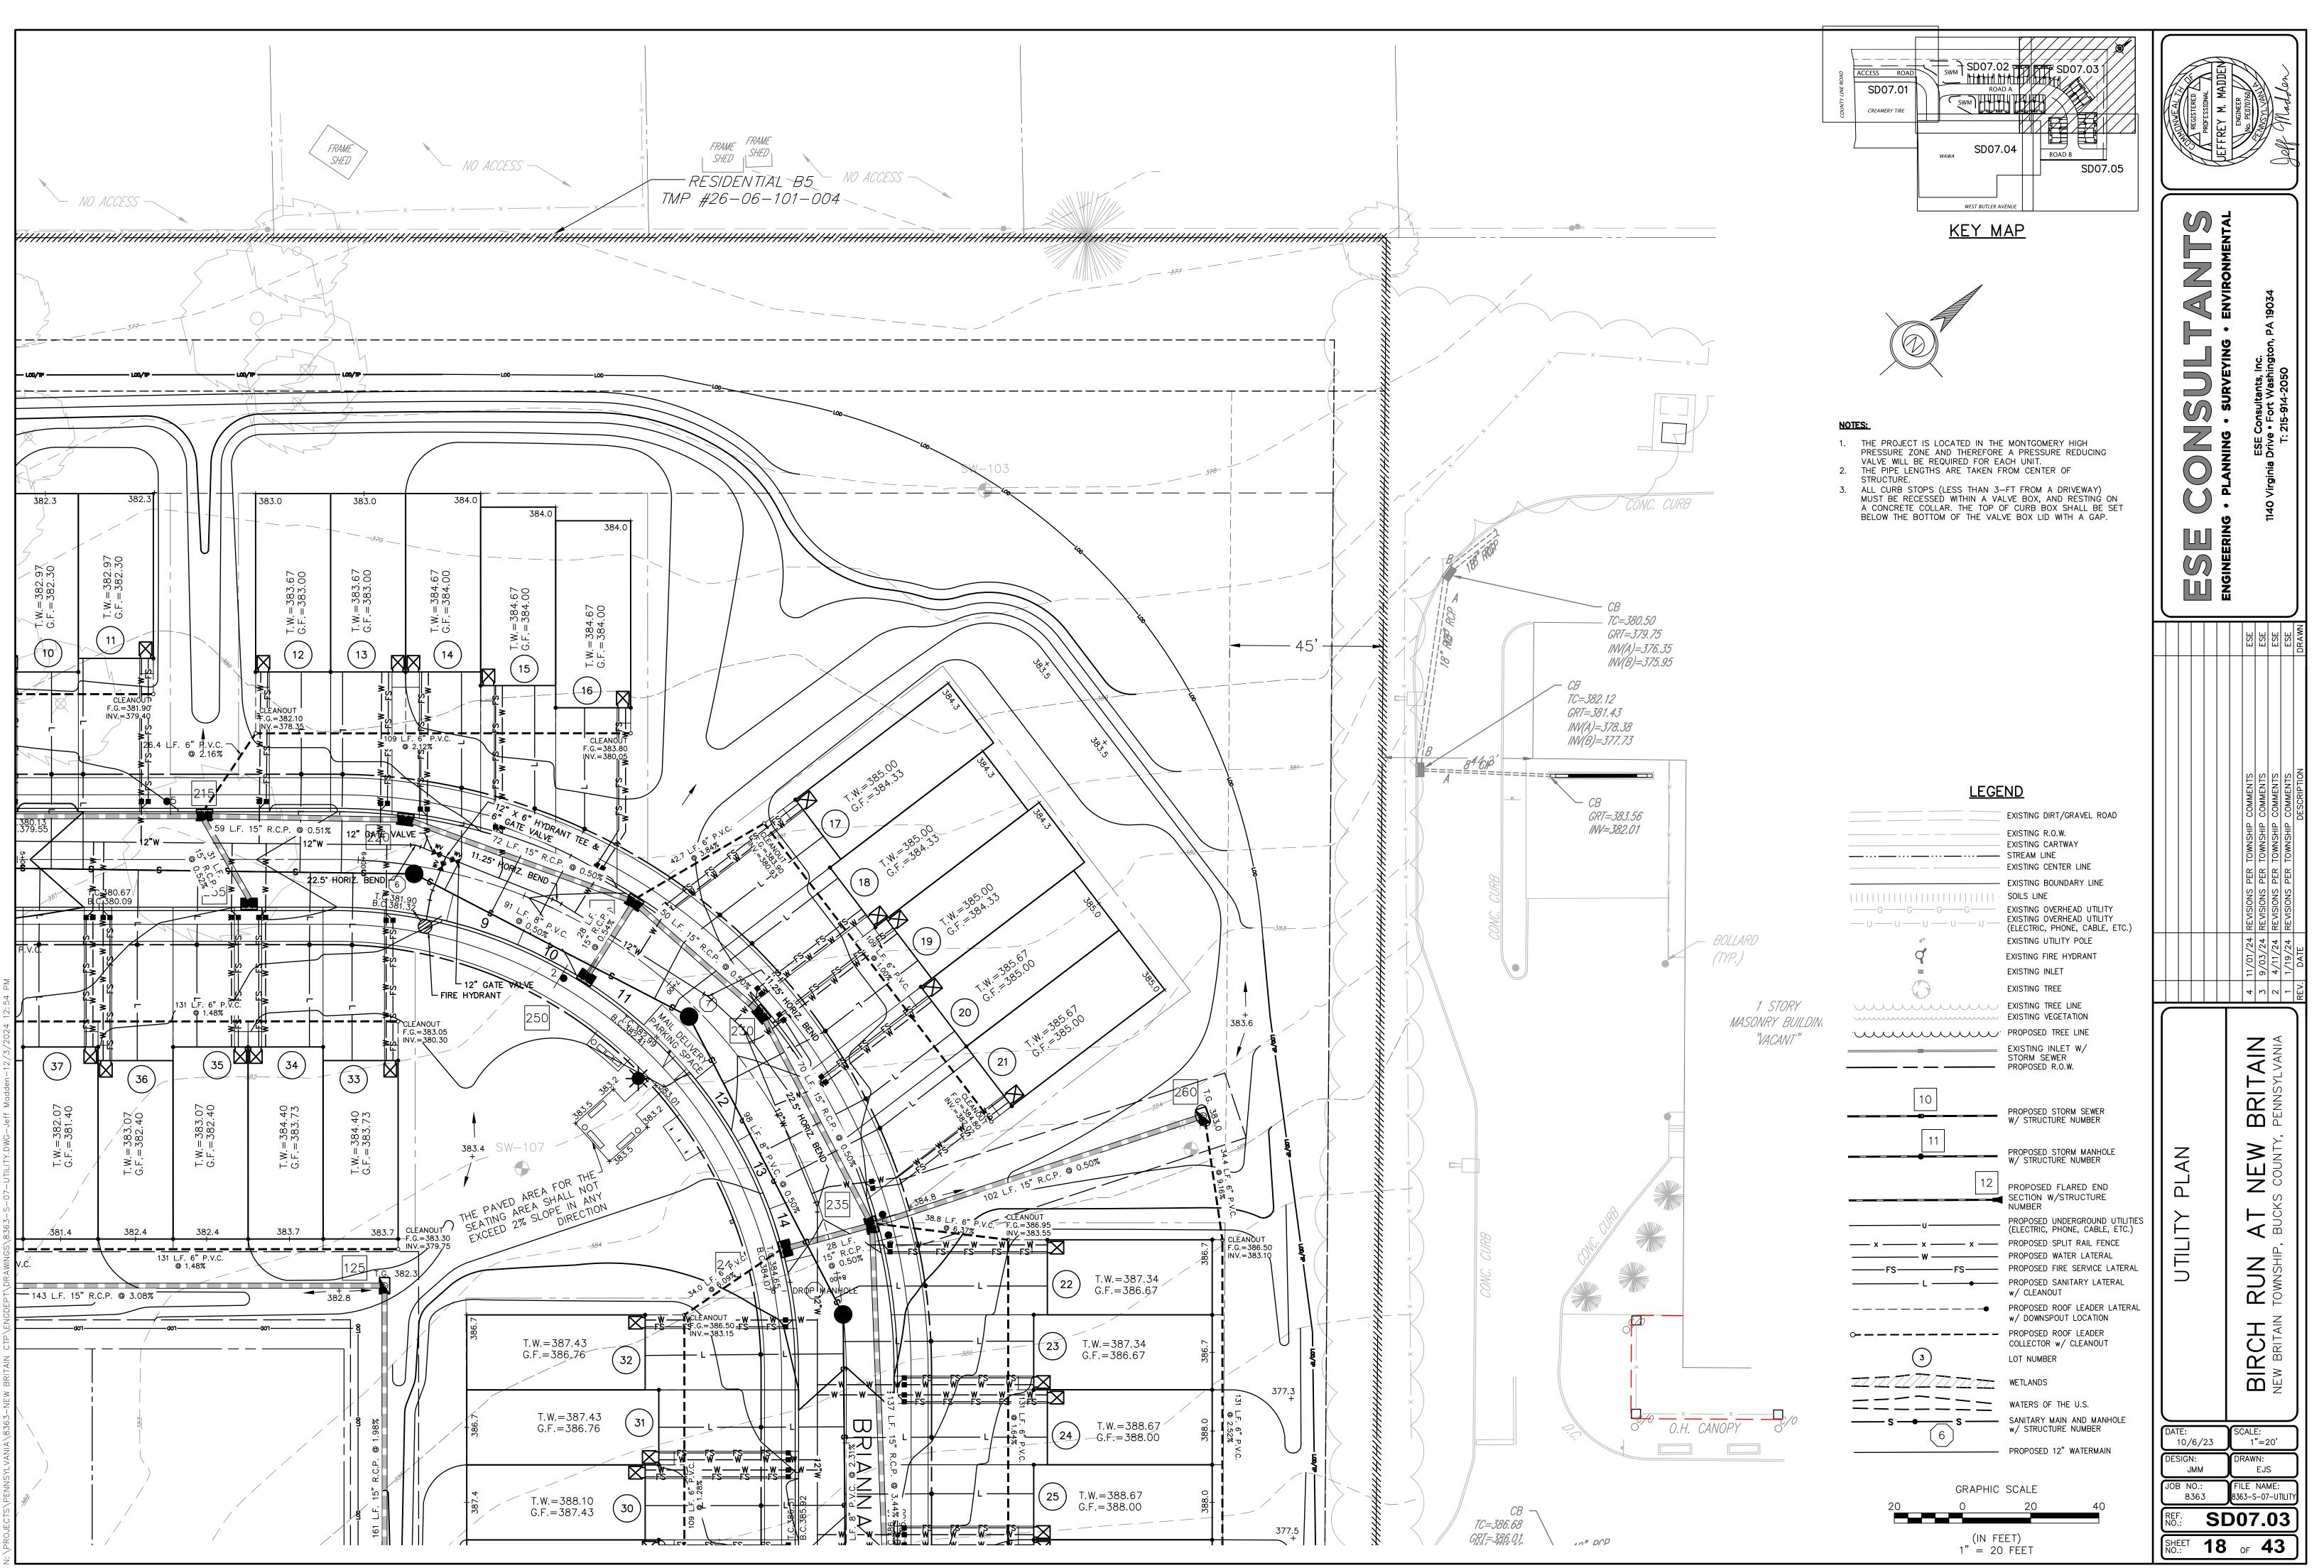

STREET INDEX

| PLAN IDENTIFICATION | STREET NAME   |
|---------------------|---------------|
| ROAD "A"            | BRIANNA COURT |
| ROAD "B"            | ABIGAIL WAY   |

| ł | TINWEAL T                |                              |                          | IIII (UEFFREY M. MADDEN                              | ENGINEER // | No. PE07060                                | A THAT I AND I                            |                                                 | Holf Magaer                               |                       |
|---|--------------------------|------------------------------|--------------------------|------------------------------------------------------|-------------|--------------------------------------------|-------------------------------------------|-------------------------------------------------|-------------------------------------------|-----------------------|
|   |                          |                              |                          | ENGINEEDING • DI ANNING • GIIDVEVING • ENVIDANMENTAI | •           |                                            |                                           | 1140 Virginia Drive • Fort Wasnington, PA 19054 | T: 215-914-2050                           |                       |
|   |                          |                              |                          |                                                      |             | ESE                                        | ESE                                       | ESE                                             | ESE                                       | DRAWN                 |
|   |                          |                              |                          |                                                      |             | 4 11/01/24 REVISIONS PER TOWNSHIP COMMENTS | 3 9/03/24 REVISIONS PER TOWNSHIP COMMENTS | 2 4/11/24 REVISIONS PER TOWNSHIP COMMENTS       | 1 1/19/24 REVISIONS PER TOWNSHIP COMMENTS | REV. DATE DESCRIPTION |
|   |                          | COVER SHEEI                  |                          |                                                      |             |                                            |                                           | NEW BRITAIN TOWNSHIP BUCKS COUNTY PENNSYI VANIA | -                                         |                       |
|   | DES<br>JOE<br>REF<br>NO. | IO/<br>SIGN<br>J<br>B N<br>8 | ′6∕:<br>MM<br>0.:<br>363 |                                                      |             | CALI<br>AS<br>RAW<br>LE<br>53-S<br>D1      |                                           | ME:                                             | ove<br>1                                  |                       |