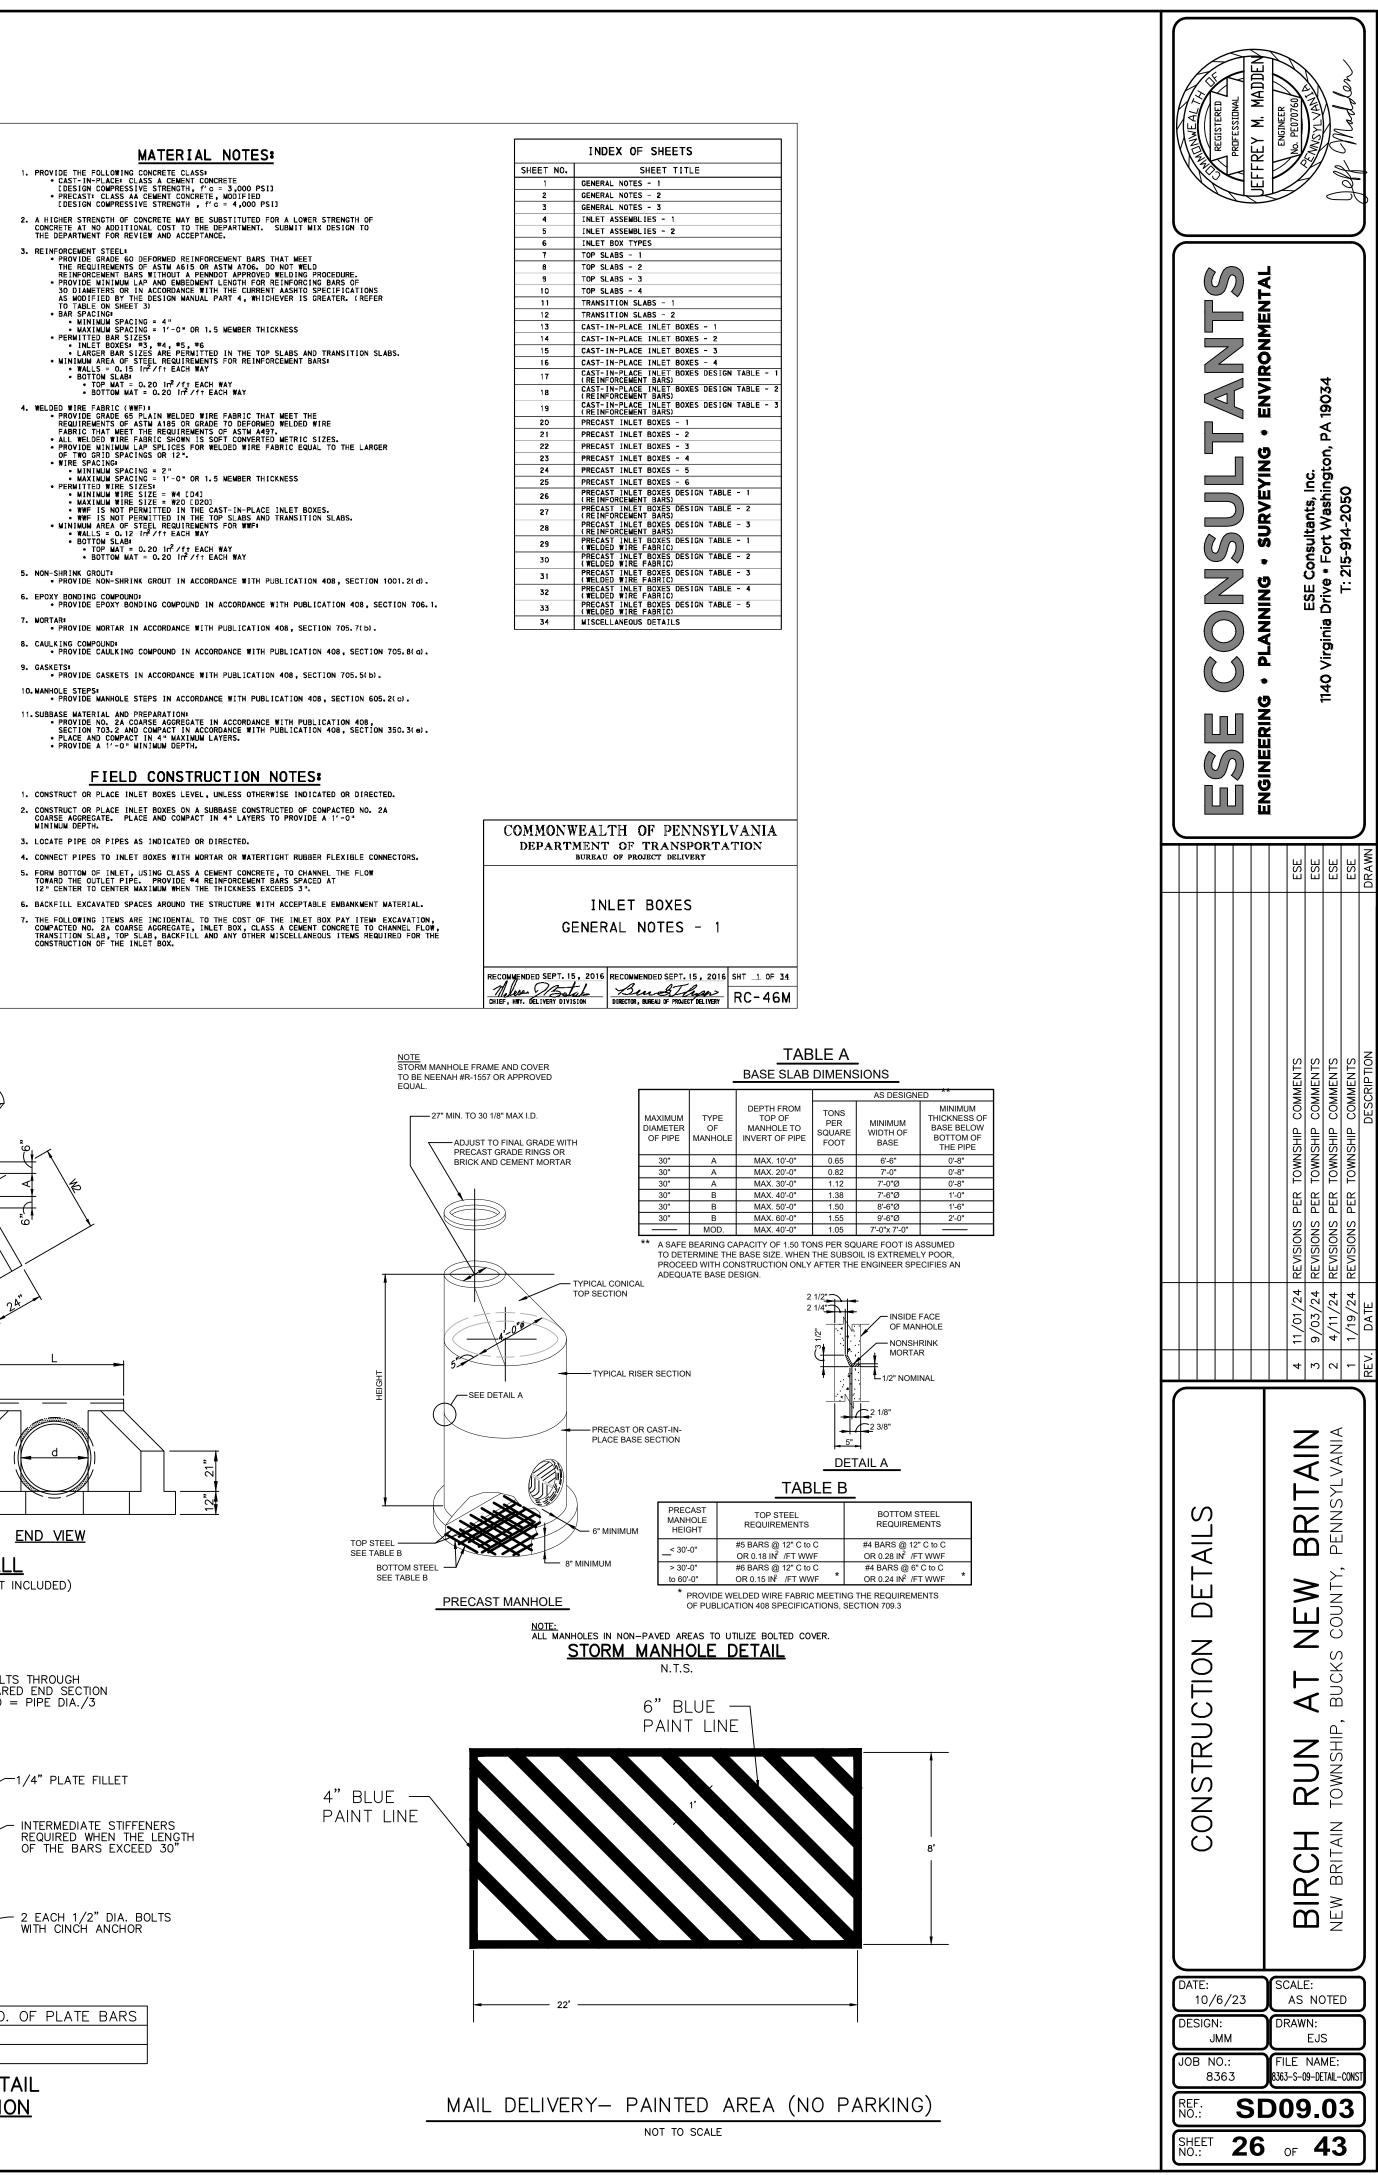

| SHEET | INDEX |
|-------|-------|

|            | S                     | SUBDIVISION PLANS                                    |
|------------|-----------------------|------------------------------------------------------|
| SHEET NO.  | REFERENCE<br>NO.      | DESCRIPTION                                          |
| 1          | SD01.01               | COVER SHEET                                          |
| 2-3A*      | RP50.01 - RP50.03     | RECORD PLANS                                         |
| 4          | SD02.01               | GENERAL NOTES                                        |
| 5-8        | SD03.01 - SD03.04     | EXISTING FEATURES PLANS                              |
| 9          | SD03.05               | AREIAL MAP                                           |
| 10         | SD04.01               | OVERALL SITE PLAN                                    |
| 11–15      | SD05.01 - SD05.05     | GRADING PLANS                                        |
| 16-20      | SD07.01 - SD07.05     | UTILITY PLANS                                        |
| 21-22      | SD08.01 - SD08.02     | ROAD PLAN & PROFILE                                  |
| 23         | SD08.03               | EASEMENT PROFILES                                    |
| 24–28      | SD09.01 - SD09.05     | CONSTRUCTION DETAILS                                 |
| 29-30      | SD09.06 - SD09.07     | SANITARY SEWER DETAILS                               |
| 31-32      | SD09.08 - SD09.09     | WATER DETAILS                                        |
| 33–35      | SD09.10 - SD09.12     | BASIN DETAILS                                        |
| 36-40      | SD10.01 - SD10.05     | LANDSCAPE & LIGHTING PLANS                           |
| 41-43      | SD10.06 - SD10.08     | LANDSCAPE & LIGHTING DETAILS & NOTES                 |
| TO BE RECO |                       | SHEET INDEX<br>ON & SEDIMENT PLANS                   |
| SHEET NO.  | REFERENCE             | DESCRIPTION                                          |
| 1          | NO.<br>ES01.01        | COVER SHEET                                          |
| 2 - 6      | ES20.01 – ES20.05     | EROSION AND SEDIMENT CONTROL PLAN                    |
| 7 - 10     | ES20.06 - ES20.09     | EROSION AND SEDIMENT CONTROL DETAILS                 |
| 11         | ES20.10               | EROSION AND SEDIMENT CONTROL NOTES                   |
| POST       | CONSTRUCTIO           | <u>SHEET INDEX</u><br>IN STORMWATER MANAGEMENT PLANS |
| SHEET NO.  | REFERENCE             | DESCRIPTION                                          |
| 1*         | <b>NO.</b><br>PC01.01 | PCSM COVER SHEET                                     |
| 2-3*       | PC02.01-PC02.02       | PCSM NOTES                                           |
| 4-7*       | PC03.01 - PC03.04     | EXISTING FEATURES PLANS                              |
| · ·        |                       |                                                      |

| SHEET NO.   | NO.               |                              |
|-------------|-------------------|------------------------------|
| 1*          | PC01.01           | PCSM COVER SHEET             |
| 2-3*        | PC02.01-PC02.02   | PCSM NOTES                   |
| 4-7*        | PC03.01 - PC03.04 | EXISTING FEATURES PLANS      |
| 8*          | PC04.01           | PCSM OVERALL SITE PLAN       |
| 9*          | PC40.01           | PRE-DEVELOPED DRAINAGE PLAN  |
| 10*         | PC40.02           | POST-DEVELOPED DRAINAGE PLAN |
| 11-15*      | PC05.01 - PC05.05 | PCSM GRADING PLANS           |
| 16-18*      | PC09.08 - PC09.10 | PCSM DETAILS                 |
| *TO BE RECO | DRDED             |                              |