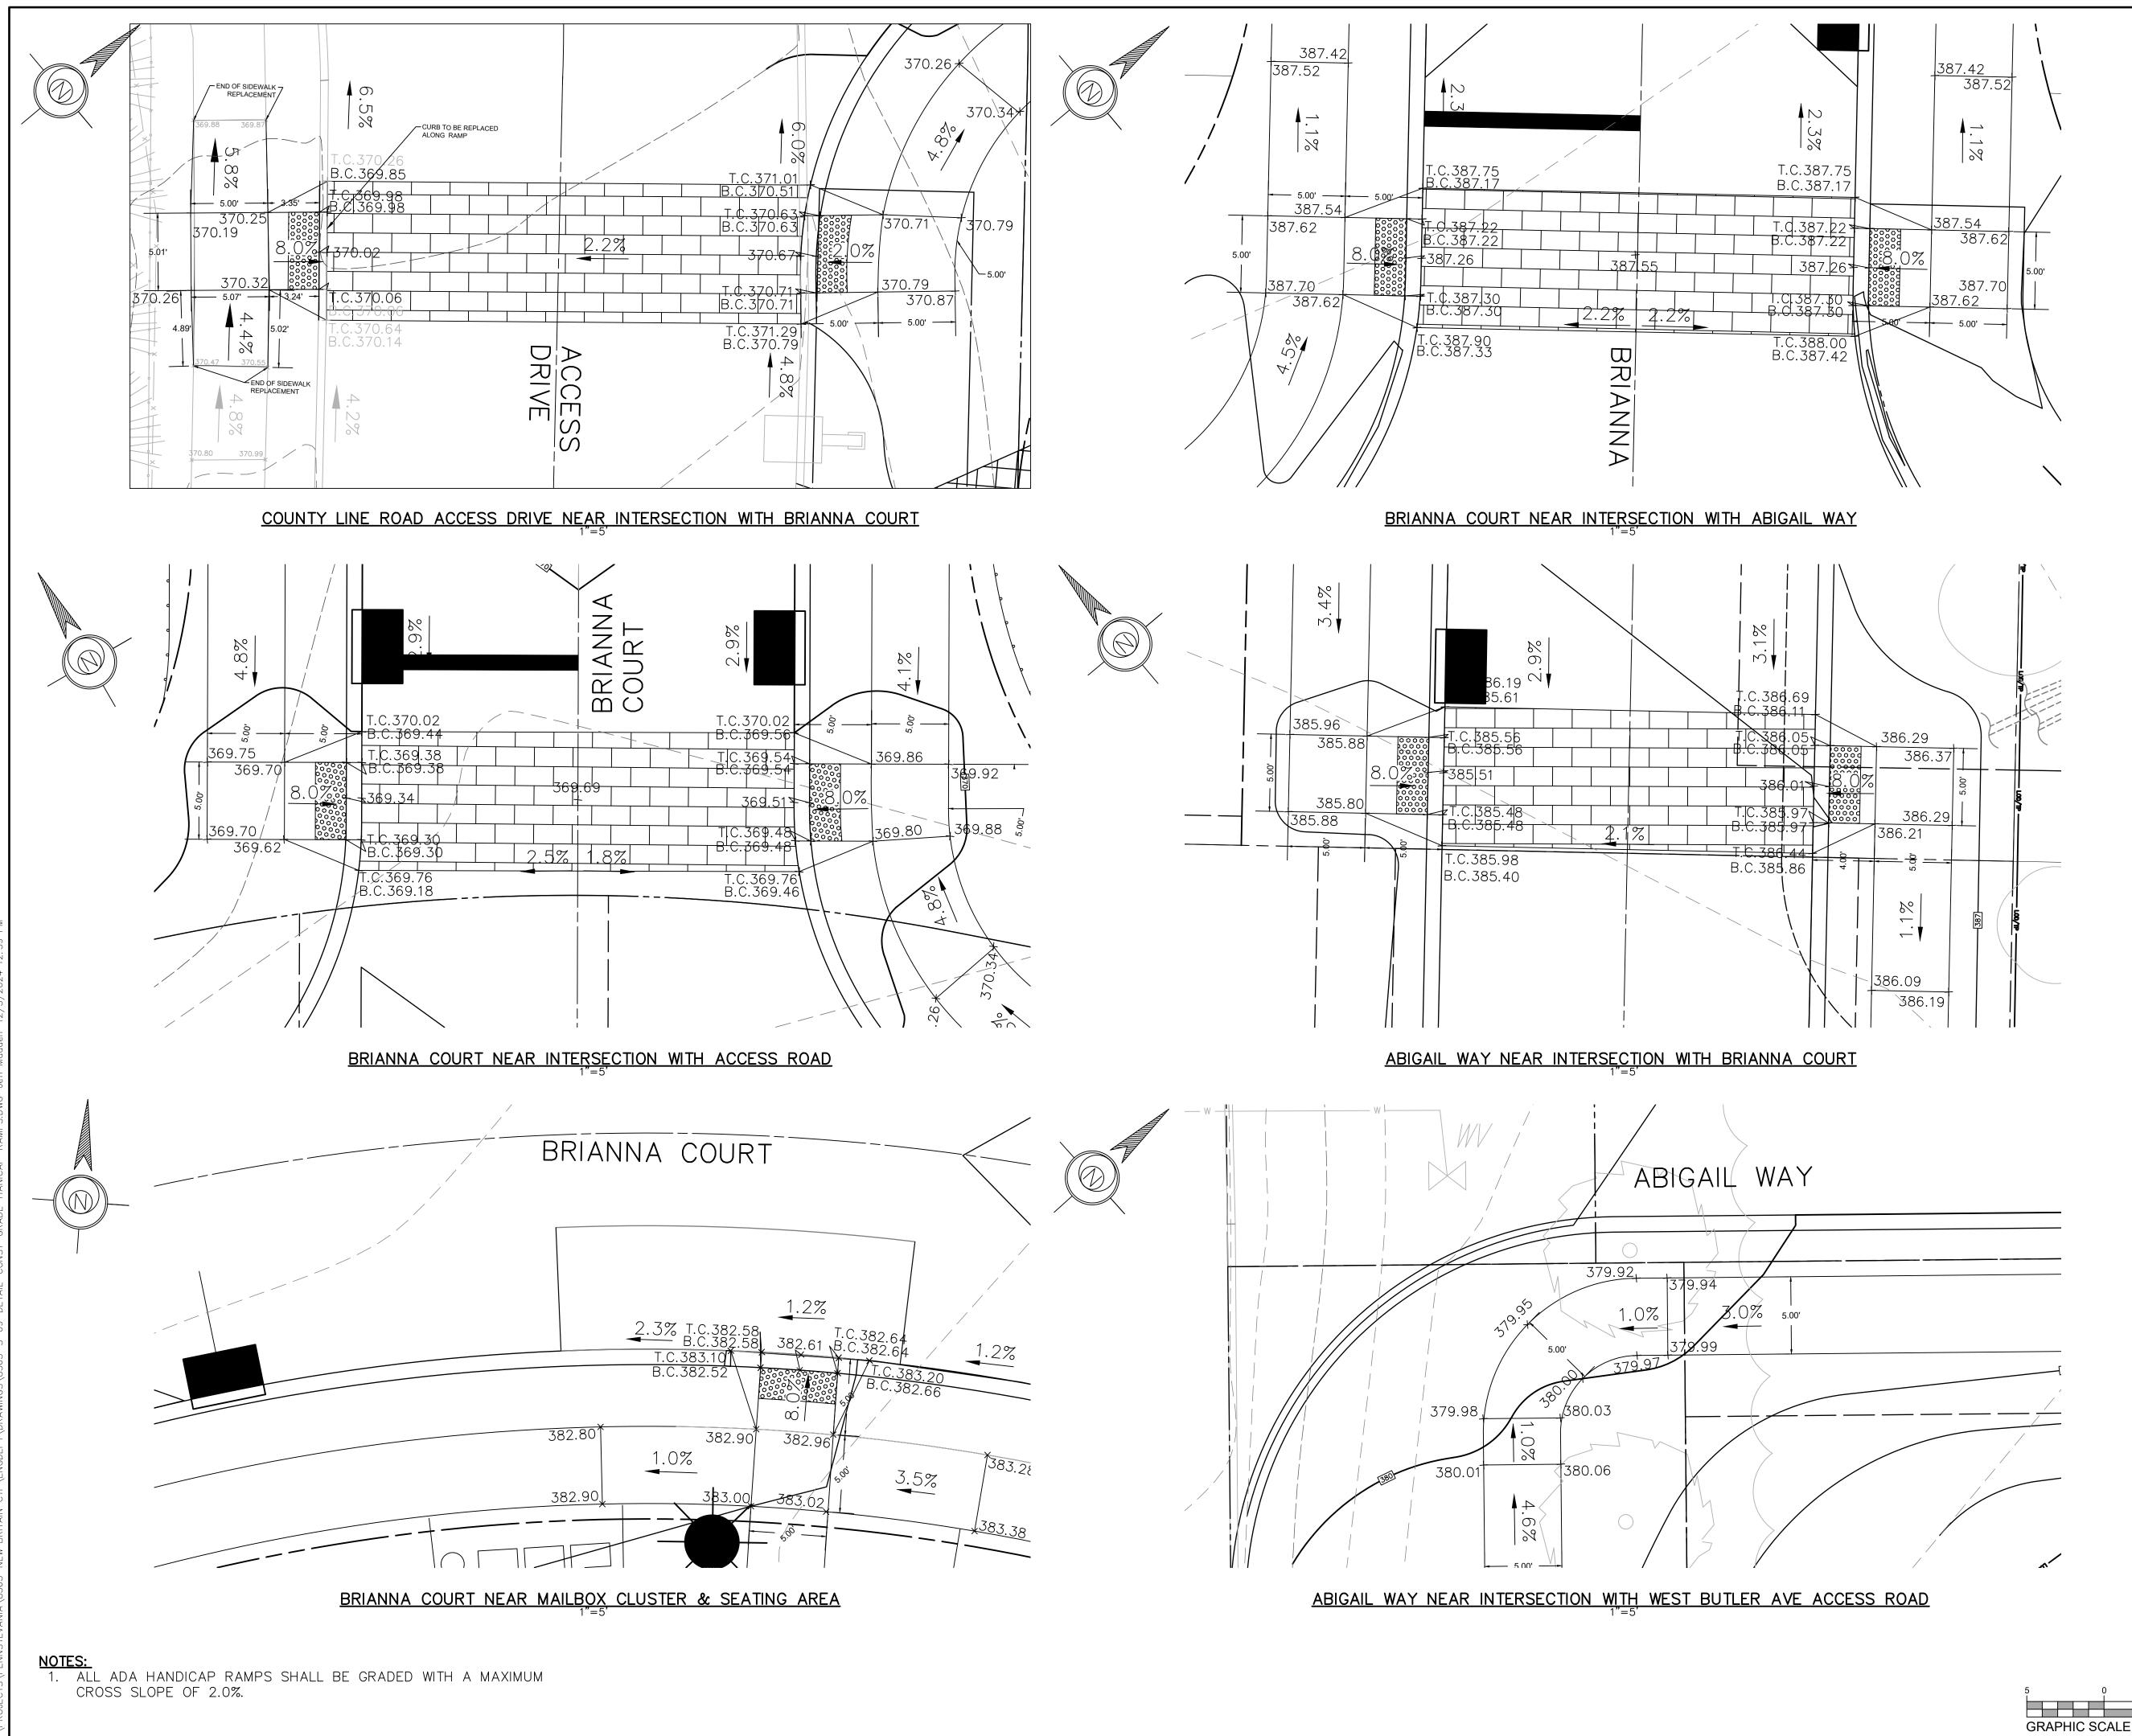

STREET INDEX

| PLAN IDENTIFICATION | STREET NAME   |
|---------------------|---------------|
| ROAD "A"            | BRIANNA COURT |
| ROAD "B"            | ABIGAIL WAY   |

| ł | TINWEAL T                |                              |                          | IIII (UEFFREY M. MADDEN                              | ENGINEER // | No. PE07060                                | A THAT I AND I                            |                                                 | Holf Magaer                               |                       |
|---|--------------------------|------------------------------|--------------------------|------------------------------------------------------|-------------|--------------------------------------------|-------------------------------------------|-------------------------------------------------|-------------------------------------------|-----------------------|
|   |                          |                              |                          | ENGINEEDING • DI ANNING • GIIDVEVING • ENVIDANMENTAI | •           |                                            |                                           | 1140 Virginia Drive • Fort Wasnington, PA 19054 | T: 215-914-2050                           |                       |
|   |                          |                              |                          |                                                      |             | ESE                                        | ESE                                       | ESE                                             | ESE                                       | DRAWN                 |
|   |                          |                              |                          |                                                      |             | 4 11/01/24 REVISIONS PER TOWNSHIP COMMENTS | 3 9/03/24 REVISIONS PER TOWNSHIP COMMENTS | 2 4/11/24 REVISIONS PER TOWNSHIP COMMENTS       | 1 1/19/24 REVISIONS PER TOWNSHIP COMMENTS | REV. DATE DESCRIPTION |
|   |                          | COVER SHEEI                  |                          |                                                      |             |                                            |                                           | NEW BRITAIN TOWNSHIP BUCKS COUNTY PENNSYI VANIA | -                                         |                       |
|   | DES<br>JOE<br>REF<br>NO. | IO/<br>SIGN<br>J<br>B N<br>8 | ′6∕:<br>MM<br>0.:<br>363 |                                                      |             | CALI<br>AS<br>RAW<br>LE<br>53-S<br>D1      |                                           | ME:                                             | ove<br>1                                  |                       |