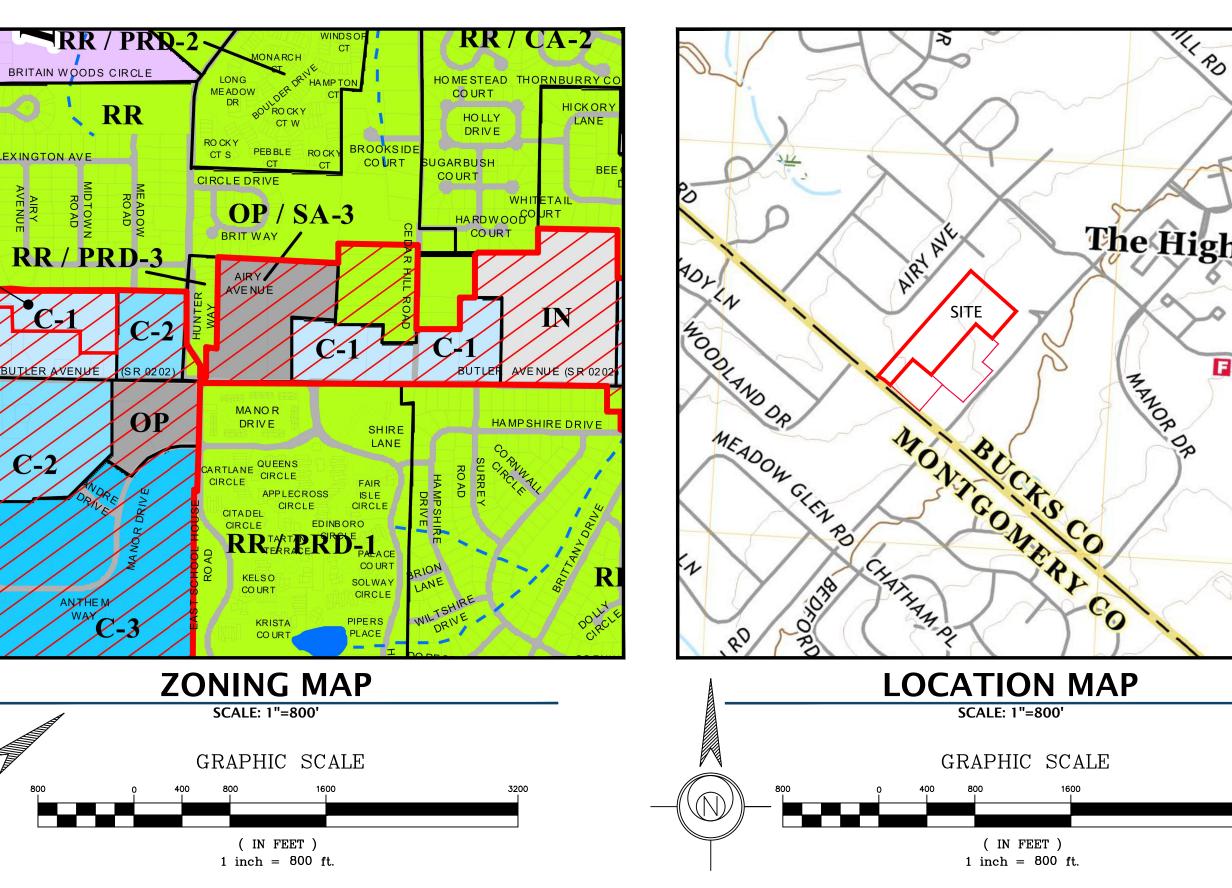

## **ZONING:**

ZONING DISTRICT: C-1 COMMERCIAL PROPOSED USE: J31 PCCM- PLANNED COMMUNITY MIXED USE PROPOSED SUB-USE: B5 SINGLE FAMILY ATTACHED TOWNHOMES

## SITE DATA:

| GROSS SITE AREA (TO TITLE LINE):           | 15.775 AC       |
|--------------------------------------------|-----------------|
| -W.BUTLER AVE EX & ULT ROW:                | <u>.9090 AC</u> |
| TOTAL SITE AREA:                           | 14.866 AC (1)   |
| WAWA PARCEL (TMP #26-06-101):              | 4.137 AC        |
| CREAMERY TIRE PARCEL (TMP #26-06-101-003): | 2.123 AC        |
| RESIDENTIAL PARCEL (TMP #26-06-101-004):   | 8.606 AC        |
|                                            |                 |

# PRELIMINARY/FINAL SUBDIVISION BIRCH RUN AT NEW BRITA (AKA NEW BRITAIN CTP PROPERTY)

| LIST | OF  | VAR | IANCES | GRAN                                         |
|------|-----|-----|--------|----------------------------------------------|
|      | ••• |     |        | <b>—</b> ——————————————————————————————————— |