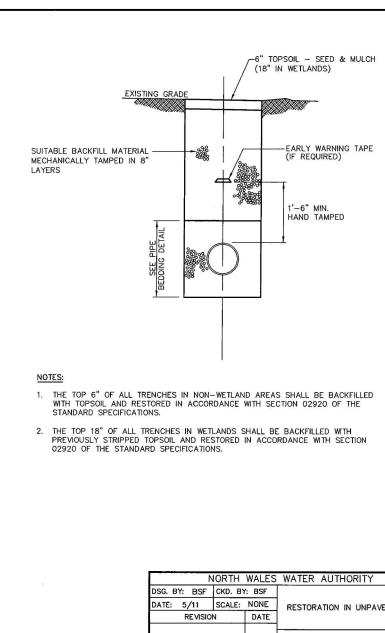

VALVE BOX EXTENSION         | EA   | 3        |
| 25   | 010.002 | 1" CORPORATION - COMPRESSION    | EA   | 44       |
| 26   | 010.006 | 1" CURB STOP - COMPRESSION      | EA   | 88       |
| 27   | 010.011 | 1" FIRELINE "Y" BRANCH          | EA   | 44       |
| 28   | 002.001 | 3' - 4' CURB BOX                | EA   | 88       |

NWWA will supply all piping and appurtenances except for the copper service lines. However, due to supply chain issues, delivery dates cannot be guaranteed. If the developer wishes to supply the materials, their contractor must also include all material costs in their written bid estimate and must first provide submittals of all materials to NWWA for approval.

Valve box lids and valve box tops include 88 for curb boxes that are within 3 feet of driveways.







COPYRIGHT C - 2011 CARROLL ENGINEERING CORPORATION - ALL RIGHTS RESERVED



|   |          | A THINK AL THE    |                    | A PROFESSIONAL A | (UEFFREY M. MADDEN)                                | ENGINEER ///      | No. PE070760                               | A MAN ANAL                                |                                                   | Upt Maden                                 |                       |
|---|----------|-------------------|--------------------|------------------|----------------------------------------------------|-------------------|--------------------------------------------|-------------------------------------------|---------------------------------------------------|-------------------------------------------|-----------------------|
|