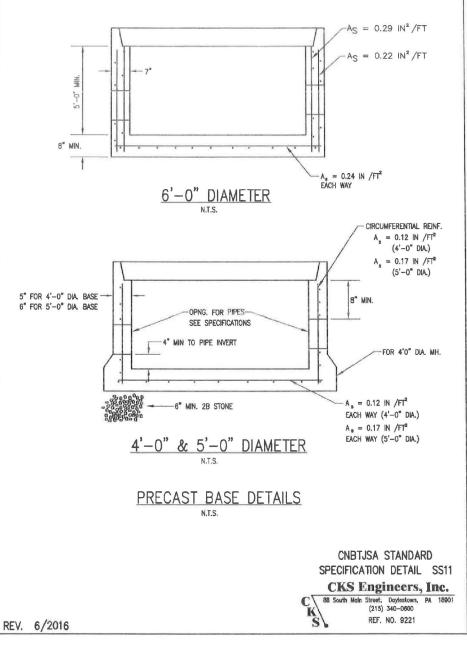

| SHEET | INDEX |
|-------|-------|

|            | S                     | SUBDIVISION PLANS                                    |
|------------|-----------------------|------------------------------------------------------|
| SHEET NO.  | REFERENCE<br>NO.      | DESCRIPTION                                          |
| 1          | SD01.01               | COVER SHEET                                          |
| 2-3A*      | RP50.01 - RP50.03     | RECORD PLANS                                         |
| 4          | SD02.01               | GENERAL NOTES                                        |
| 5-8        | SD03.01 - SD03.04     | EXISTING FEATURES PLANS                              |
| 9          | SD03.05               | AREIAL MAP                                           |
| 10         | SD04.01               | OVERALL SITE PLAN                                    |
| 11–15      | SD05.01 - SD05.05     | GRADING PLANS                                        |
| 16-20      | SD07.01 - SD07.05     | UTILITY PLANS                                        |
| 21-22      | SD08.01 - SD08.02     | ROAD PLAN & PROFILE                                  |
| 23         | SD08.03               | EASEMENT PROFILES                                    |
| 24–28      | SD09.01 - SD09.05     | CONSTRUCTION DETAILS                                 |
| 29-30      | SD09.06 - SD09.07     | SANITARY SEWER DETAILS                               |
| 31-32      | SD09.08 - SD09.09     | WATER DETAILS                                        |
| 33–35      | SD09.10 - SD09.12     | BASIN DETAILS                                        |
| 36-40      | SD10.01 - SD10.05     | LANDSCAPE & LIGHTING PLANS                           |
| 41-43      | SD10.06 - SD10.08     | LANDSCAPE & LIGHTING DETAILS & NOTES                 |
| TO BE RECO |                       | SHEET INDEX<br>ON & SEDIMENT PLANS                   |
| SHEET NO.  | REFERENCE             | DESCRIPTION                                          |
| 1          | NO.<br>ES01.01        | COVER SHEET                                          |
| 2 - 6      | ES20.01 – ES20.05     | EROSION AND SEDIMENT CONTROL PLAN                    |
| 7 - 10     | ES20.06 - ES20.09     | EROSION AND SEDIMENT CONTROL DETAILS                 |
| 11         | ES20.10               | EROSION AND SEDIMENT CONTROL NOTES                   |
| POST       | CONSTRUCTIO           | <u>SHEET INDEX</u><br>IN STORMWATER MANAGEMENT PLANS |
| SHEET NO.  | REFERENCE             | DESCRIPTION                                          |
| 1*         | <b>NO.</b><br>PC01.01 | PCSM COVER SHEET                                     |
| 2-3*       | PC02.01-PC02.02       | PCSM NOTES                                           |
| 4-7*       | PC03.01 - PC03.04     | EXISTING FEATURES PLANS                              |
| · ·        |                       |                                                      |