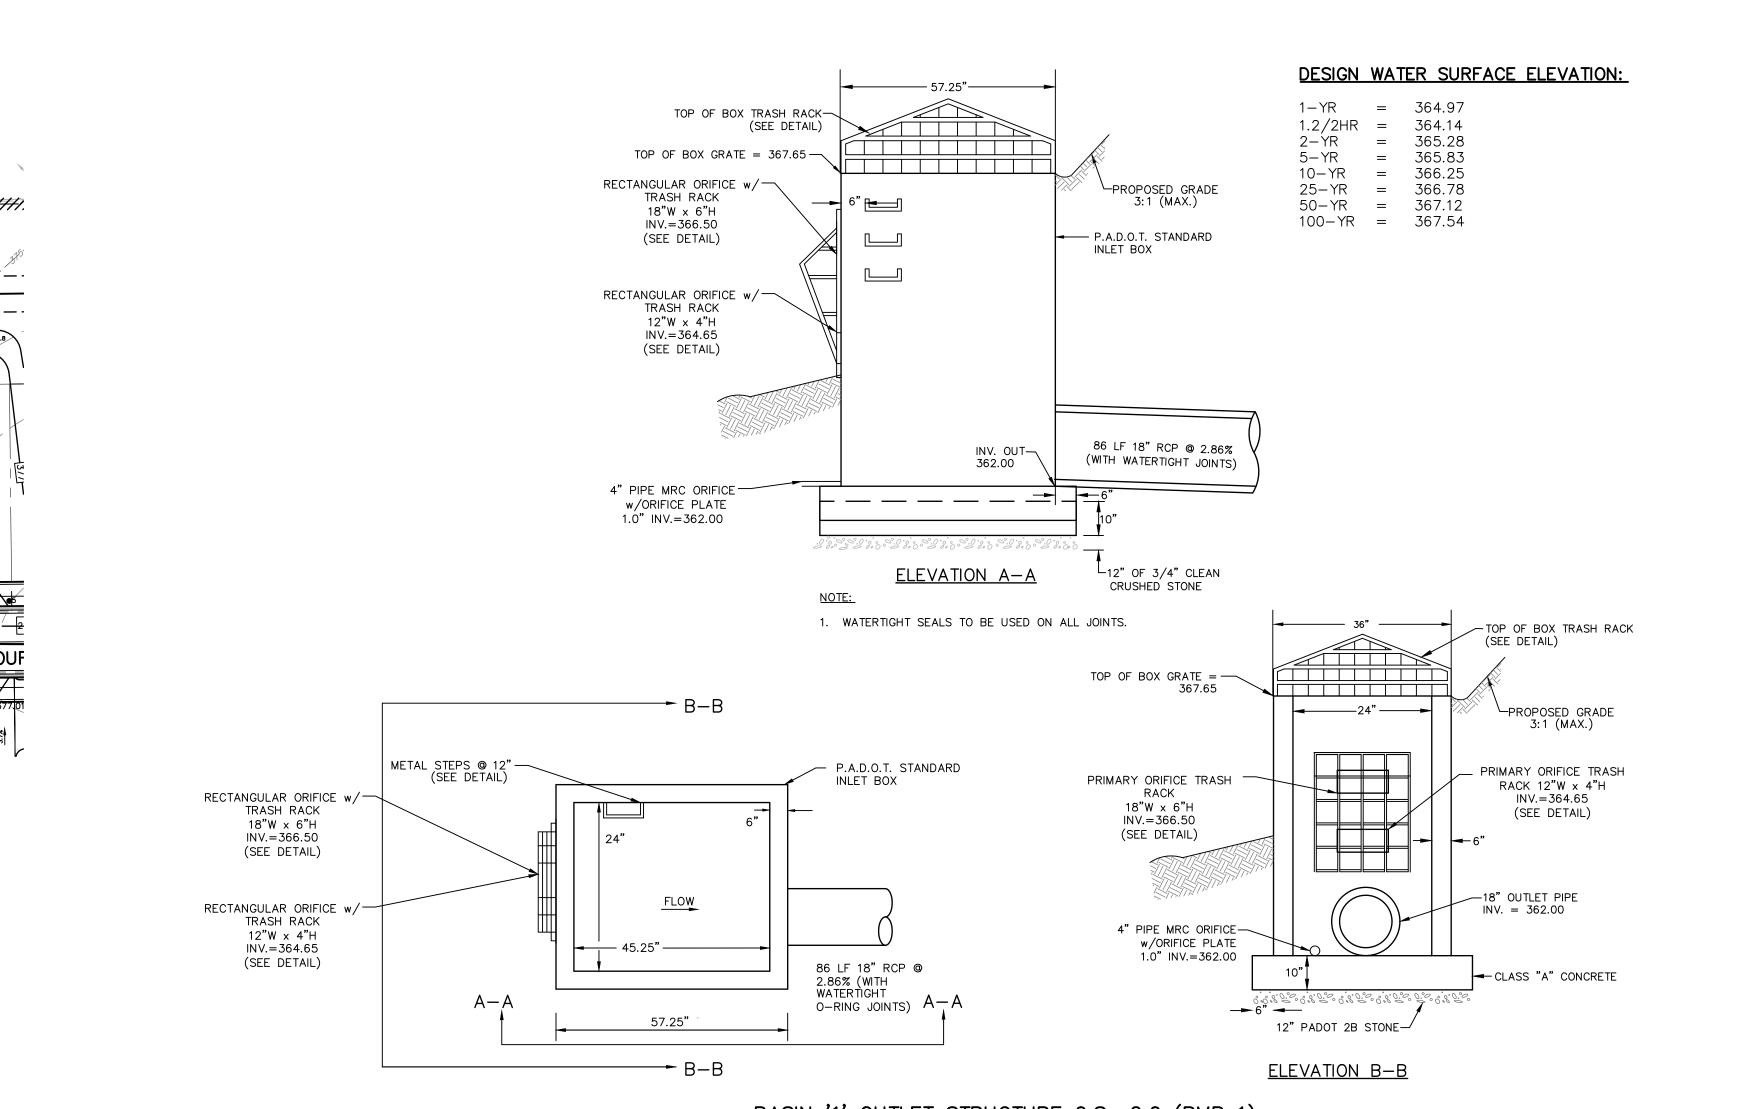

| DIN AT NEW DDITAIN                         |                                           | NEW BRITAIN TOWNSHIP, BUCKS COUNTY, PENNSYI VANIA |                                           |                       |
|   | N ZN S O | ESIG<br>,<br>OB N | JMM<br>10.:<br>363 |                  | _                                                  | DF<br>FII<br>8363 |                                            |                                           | ME:<br>TAIL-                                      | WATE                                      |                       |

-6" TOPSOIL - SEED & MULCH (18" IN WETLANDS)

— EARLY WARNING TAPE (IF REQUIRED)

1'-6" MIN. HAND TAMPED

NORTH WALES WATER AUTHORITY DSG. BY: BSF CKD. BY: BSF DATE: 5/11 SCALE: NONE REVISION DATE STANDARD DETAIL M5







BASIN '1' OUTLET STRUCTURE 0.S.-2.0 (BMP 1)

NOTES: 1. DURING CONSTRUCTION E&S STAGE, THE 18"W x 6"H ORIFICE, THE 12"W x 4"H ORIFICE, AND 1.0" DIAMETER ORIFICE WILL BE PLUGGED DURING THE E&S STAGE.

# PLANT SCHEDULE BASIN #1

| STORMWATER PLANTINGS | <u>QTY</u><br>13 | BOTANICAL NAME<br>CEPHALANTHUS OCCIDENTALIS | COMMON NAM<br>BUTTONBUSH |
|----------------------|------------------|---------------------------------------------|--------------------------|
| CL                   | 11               | CORNUS SERICEA 'BAILEYI'                    | BAILY RED TW             |
| GT                   | 6                | GLEDITSIA TRIACANTHOS INERMIS               | THORNLESS H              |
| IG                   | 18               | ILEX GLABRA                                 | INKBERRY HO