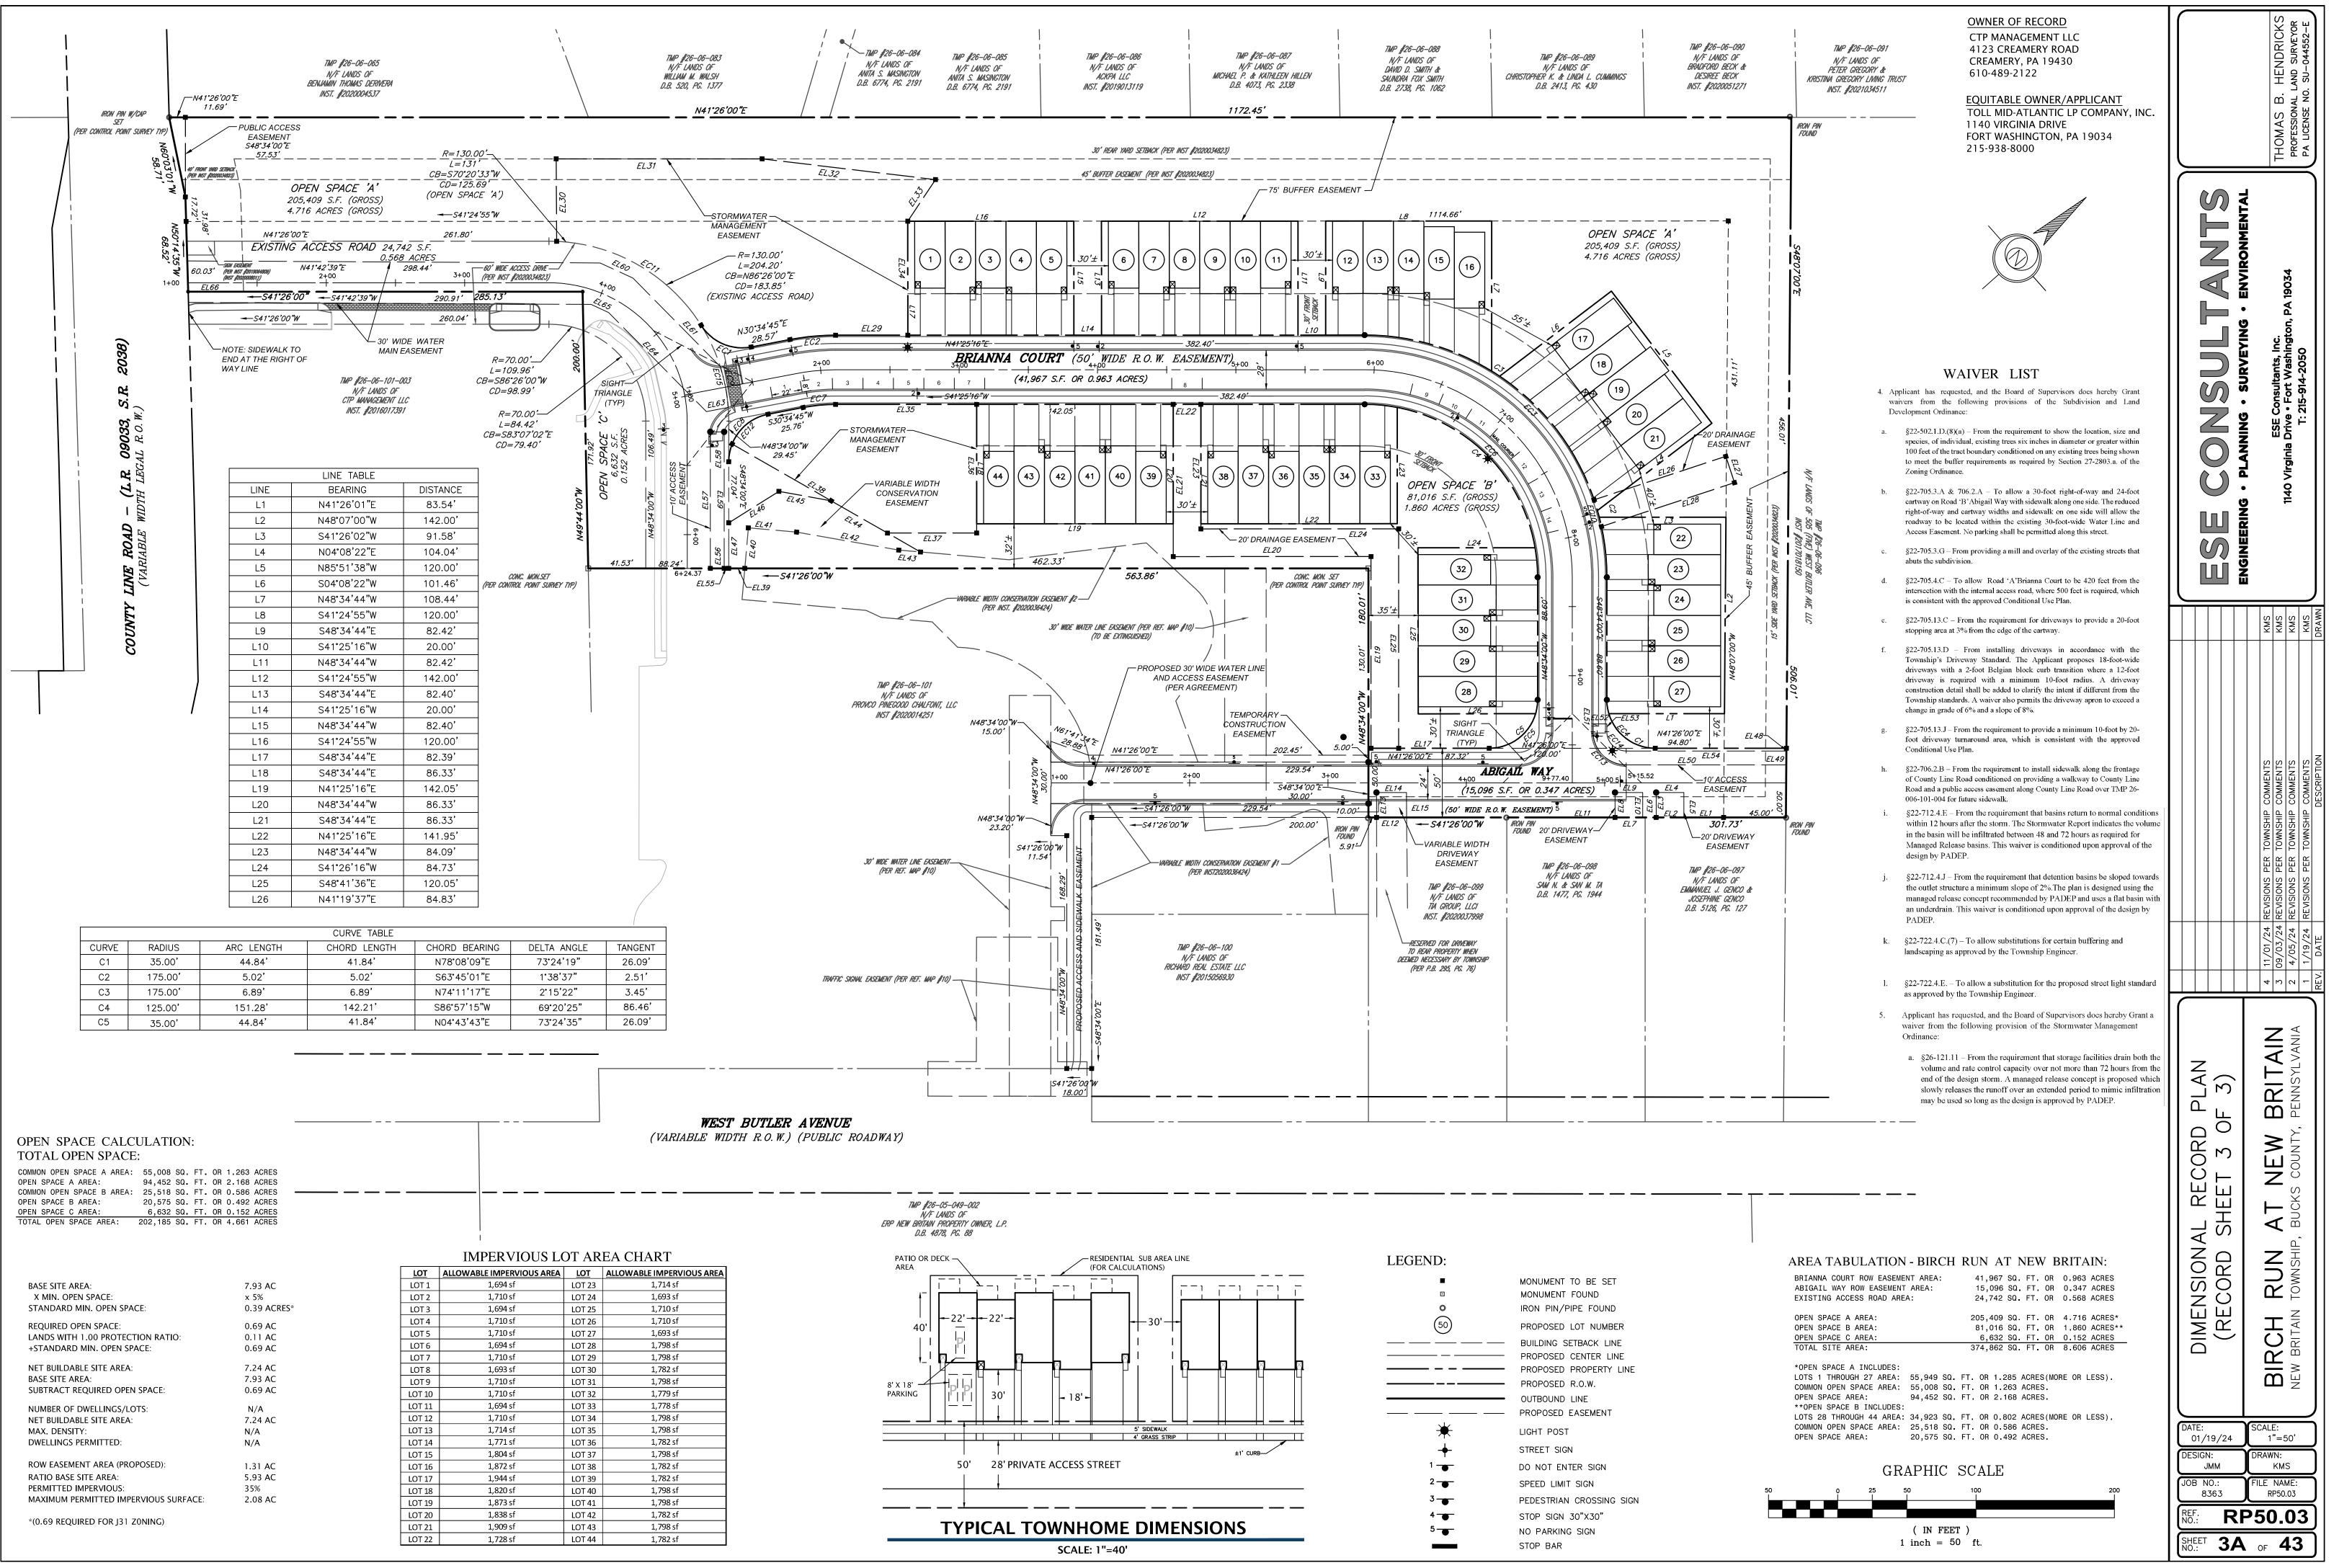

## ZONING REQUIREMENTS: (B5 SINGLE FAMILY ATTACHED)

| BULK REQUIREMENTS            | REQUIRED           | PROPOSED           |
|------------------------------|--------------------|--------------------|
| MIN. LOT AREA:               | FOOTPRINT+200 SF   | FP+200 SF          |
| MIN. LOT WIDTH: 1 CAR        | 20 FT              | 22 FT              |
| MAX. IMPERVIOUS: (LOT)       | 35%                | 30%                |
| MIN. FRONT YARD SETBACK:     |                    |                    |
| FROM ULT. STREET ROW:        | 30 FT              | 30 FT              |
| FROM PARKING:                | 20 FT              | 20 FT              |
| BUFFER YARD:                 | 20' WIDE/SCREENING | 20' WIDE/SCREENING |
| MAX. UNITS ATTACHED:         | 8 DU               | 6 DU               |
| MIN. BLDG. SEPARATION:       | 30 FT              | 30 FT              |
| REQUIRED PARKING: (3 BDRM)   | 2 SP/DU            | 3 SP/DU            |
| REQUIRED VISITOR PARKING:    | .3 SP/DU (14 SP)   | .3 SP/DU (14 SP)   |
| PROPOSED GROSS DENSITY:      | N/A                | 5.12 DU/AC         |
|                              |                    |                    |
| AREA TABULATION - B          | IRCH RUN AT NE     | EW BRITAIN:        |
| DETANNA COURT DOW FACEMENT A | AL 007 00 F        |                    |

41,967 SQ. FT. OR 0.963 ACRES BRIANNA COURT ROW EASEMENT AREA: ABIGAIL WAY ROW EASEMENT AREA: 15,096 SQ. FT. OR 0.347 ACRES EXISTING ACCESS ROAD AREA: 24,742 SQ. FT. OR 0.568 ACRES 205,409 SQ. FT. OR 4.716 ACRES\* OPEN SPACE A AREA: OPEN SPACE B AREA: 81,016 SQ. FT. OR 1.860 ACRES\*\* OPEN SPACE C AREA: 6,632 SQ. FT. OR 0.152 ACRES 374,862 SQ. FT. OR 8.606 ACRES TOTAL SITE AREA: \*OPEN SPACE A INCLUDES: LOTS 1 THROUGH 27 AREA: 55,949 SQ. FT. OR 1.285 ACRES(MORE OR LESS). COMMON OPEN SPACE AREA: 55,008 SQ. FT. OR 1.263 ACRES.

|                          | ,      | ~~. |     | •  |       | / WILLOI             |  |
|--------------------------|--------|-----|-----|----|-------|----------------------|--|
| OPEN SPACE AREA:         | 94,452 | SQ. | FT. | OR | 2.168 | ACRES.               |  |
| **OPEN SPACE B INCLUDES: |        |     |     |    |       |                      |  |
| LOTS 28 THROUGH 44 AREA: | 34,923 | SQ. | FT. | OR | 0.802 | ACRES(MORE OR LESS). |  |
| COMMON OPEN SPACE AREA:  | 25,518 | SQ. | FT. | OR | 0.586 | ACRES.               |  |
| OPEN SPACE AREA:         | 20,575 | SQ. | FT. | OR | 0.492 | ACRES.               |  |
|                          |        |     |     |    |       |                      |  |

| PARKING REQUIREMENTS:                                                                                                                                                                                               | REQUIREMENT:                | REQ.                                                                                                                                              | PROVIDED:                |
|---------------------------------------------------------------------------------------------------------------------------------------------------------------------------------------------------------------------|-----------------------------|---------------------------------------------------------------------------------------------------------------------------------------------------|--------------------------|
| TMP #26-06-101-004<br>USE B5 - SINGLE FAMILY ATTACHED DWELLING                                                                                                                                                      | 2 SPACES PER DU<br>(3 BDRM) | 88                                                                                                                                                | 132                      |
| GUEST PARKING: (44 DU X .3)                                                                                                                                                                                         | .3 SPACES PER DU            | 14                                                                                                                                                | 14                       |
| AREA TABULATION - BIRCH R<br>BRIANNA COURT ROW EASEMENT AREA:<br>ABIGAIL WAY ROW EASEMENT AREA:<br>EXISTING ACCESS ROAD AREA:<br>OPEN SPACE A AREA:<br>OPEN SPACE A AREA:<br>OPEN SPACE C AREA:<br>TOTAL SITE AREA: | 41,967 SQ. FT. OR 0.96      | 53         ACRE           47         ACRE           58         ACRE           16         ACRE           50         ACRE           52         ACRE | S<br>S<br>S*<br>S**<br>S |
| *OPEN SPACE A INCLUDES:<br>LOTS 1 THROUGH 27 AREA: 55,949 SQ. F1<br>COMMON OPEN SPACE AREA: 55,008 SQ. F1<br>OPEN SPACE AREA: 94,452 SQ. F1<br>**OPEN SPACE B INCLUDES:                                             |                             | R LESS)                                                                                                                                           |                          |
| LOTS 28 THROUGH 44 AREA: 34,923 SQ. FT                                                                                                                                                                              |                             | R LESS)                                                                                                                                           |                          |