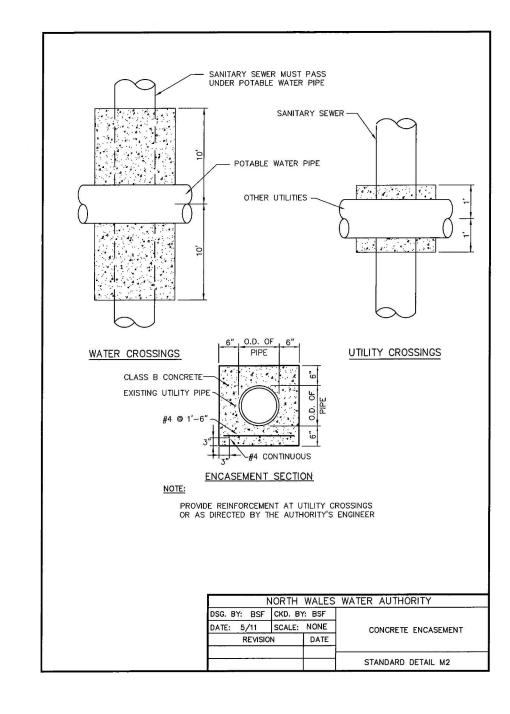

PE SIZE

 Type Gr BEARING MATERIAL.

 And Mable E LOADS

 Soft GLAY (1,0004/SF)

 Sundy Silt (3,0004/SF)

 Sundy Silt (3,0004/SF)

 Sundy CLAY (6,0004/SF)

 Sundy CLAY (6,0004/SF)

 Hard CLAY (9,0004/SF)

 Hard CLAY (1,0004/SF)

 Sundy Silt (3,0004/SF)

 PIPE SIZE

 The Gr BEARING MATERIAL

 The Gr BEARING MATERIAL

 The Gr BEARING MATERIAL

 The Gr BEARING MATERIAL

 The Gr ALY (1,0004/SF)

 SANDY SILT (3,0004/SF)

 SANDY CLAY (1,0004/SF)

 SANDY CLAY (3,0004/SF)

 NOTE: D.E. DENDTES DE

 ALL AREAS IN SOUMARE I

Y: BSF CKD. BY: BSF

DATE

REVISION

DEC DEC DEC 11.25

ORTH WALES WATER AUTHORITY

G. BY: BSF CKD. BY: BSF TE: 5/11 SCALE: NONE VERTICAL DOWNWARD THRUST BLOCK REVISION DATE DIMENSIONS

5.6 4.2 2.8 2.8 1.9

7.3 7.3 3.6 2.4 2.4 2.4 2.4 7 EET.

STANDARD DETAIL W22

5.1 3.4 3.4







### **BIRCH RUN AT NEW BRITAIN** MATERIALS LIST

| ITEM | STOCK # | DESCRIPTION                     | UNIT | QUANTITY |
|------|---------|---------------------------------|------|----------|
| 1    | 120.001 | 12" TDIP CLASS 52 (107 LENGTHS) | LF   | 2128     |
| 2    | 060.001 | 6" TDIP CLASS 52 (4 LENGTHS)    | LF   | 67       |
| 3    | 120.030 | 12" GATE VALVE                  | EA   | 9        |
| 4    | 060.030 | 6" GATE VALVE                   | EA   | 3        |
| 5    | 120.004 | 12" TEE - MJ                    | EA   | 2        |
| 6    | 120.009 | 12" x 6" HYDRANT TEE            | EA   | 3        |
| 7    | 120.012 | 12" 45° BEND - MJ               | EA   | 9        |
| 8    | 120.013 | 12" 22.5° BEND - MJ             | EA   | 5        |
| 9    | 120.014 | 12" 11.25° BEND - MJ