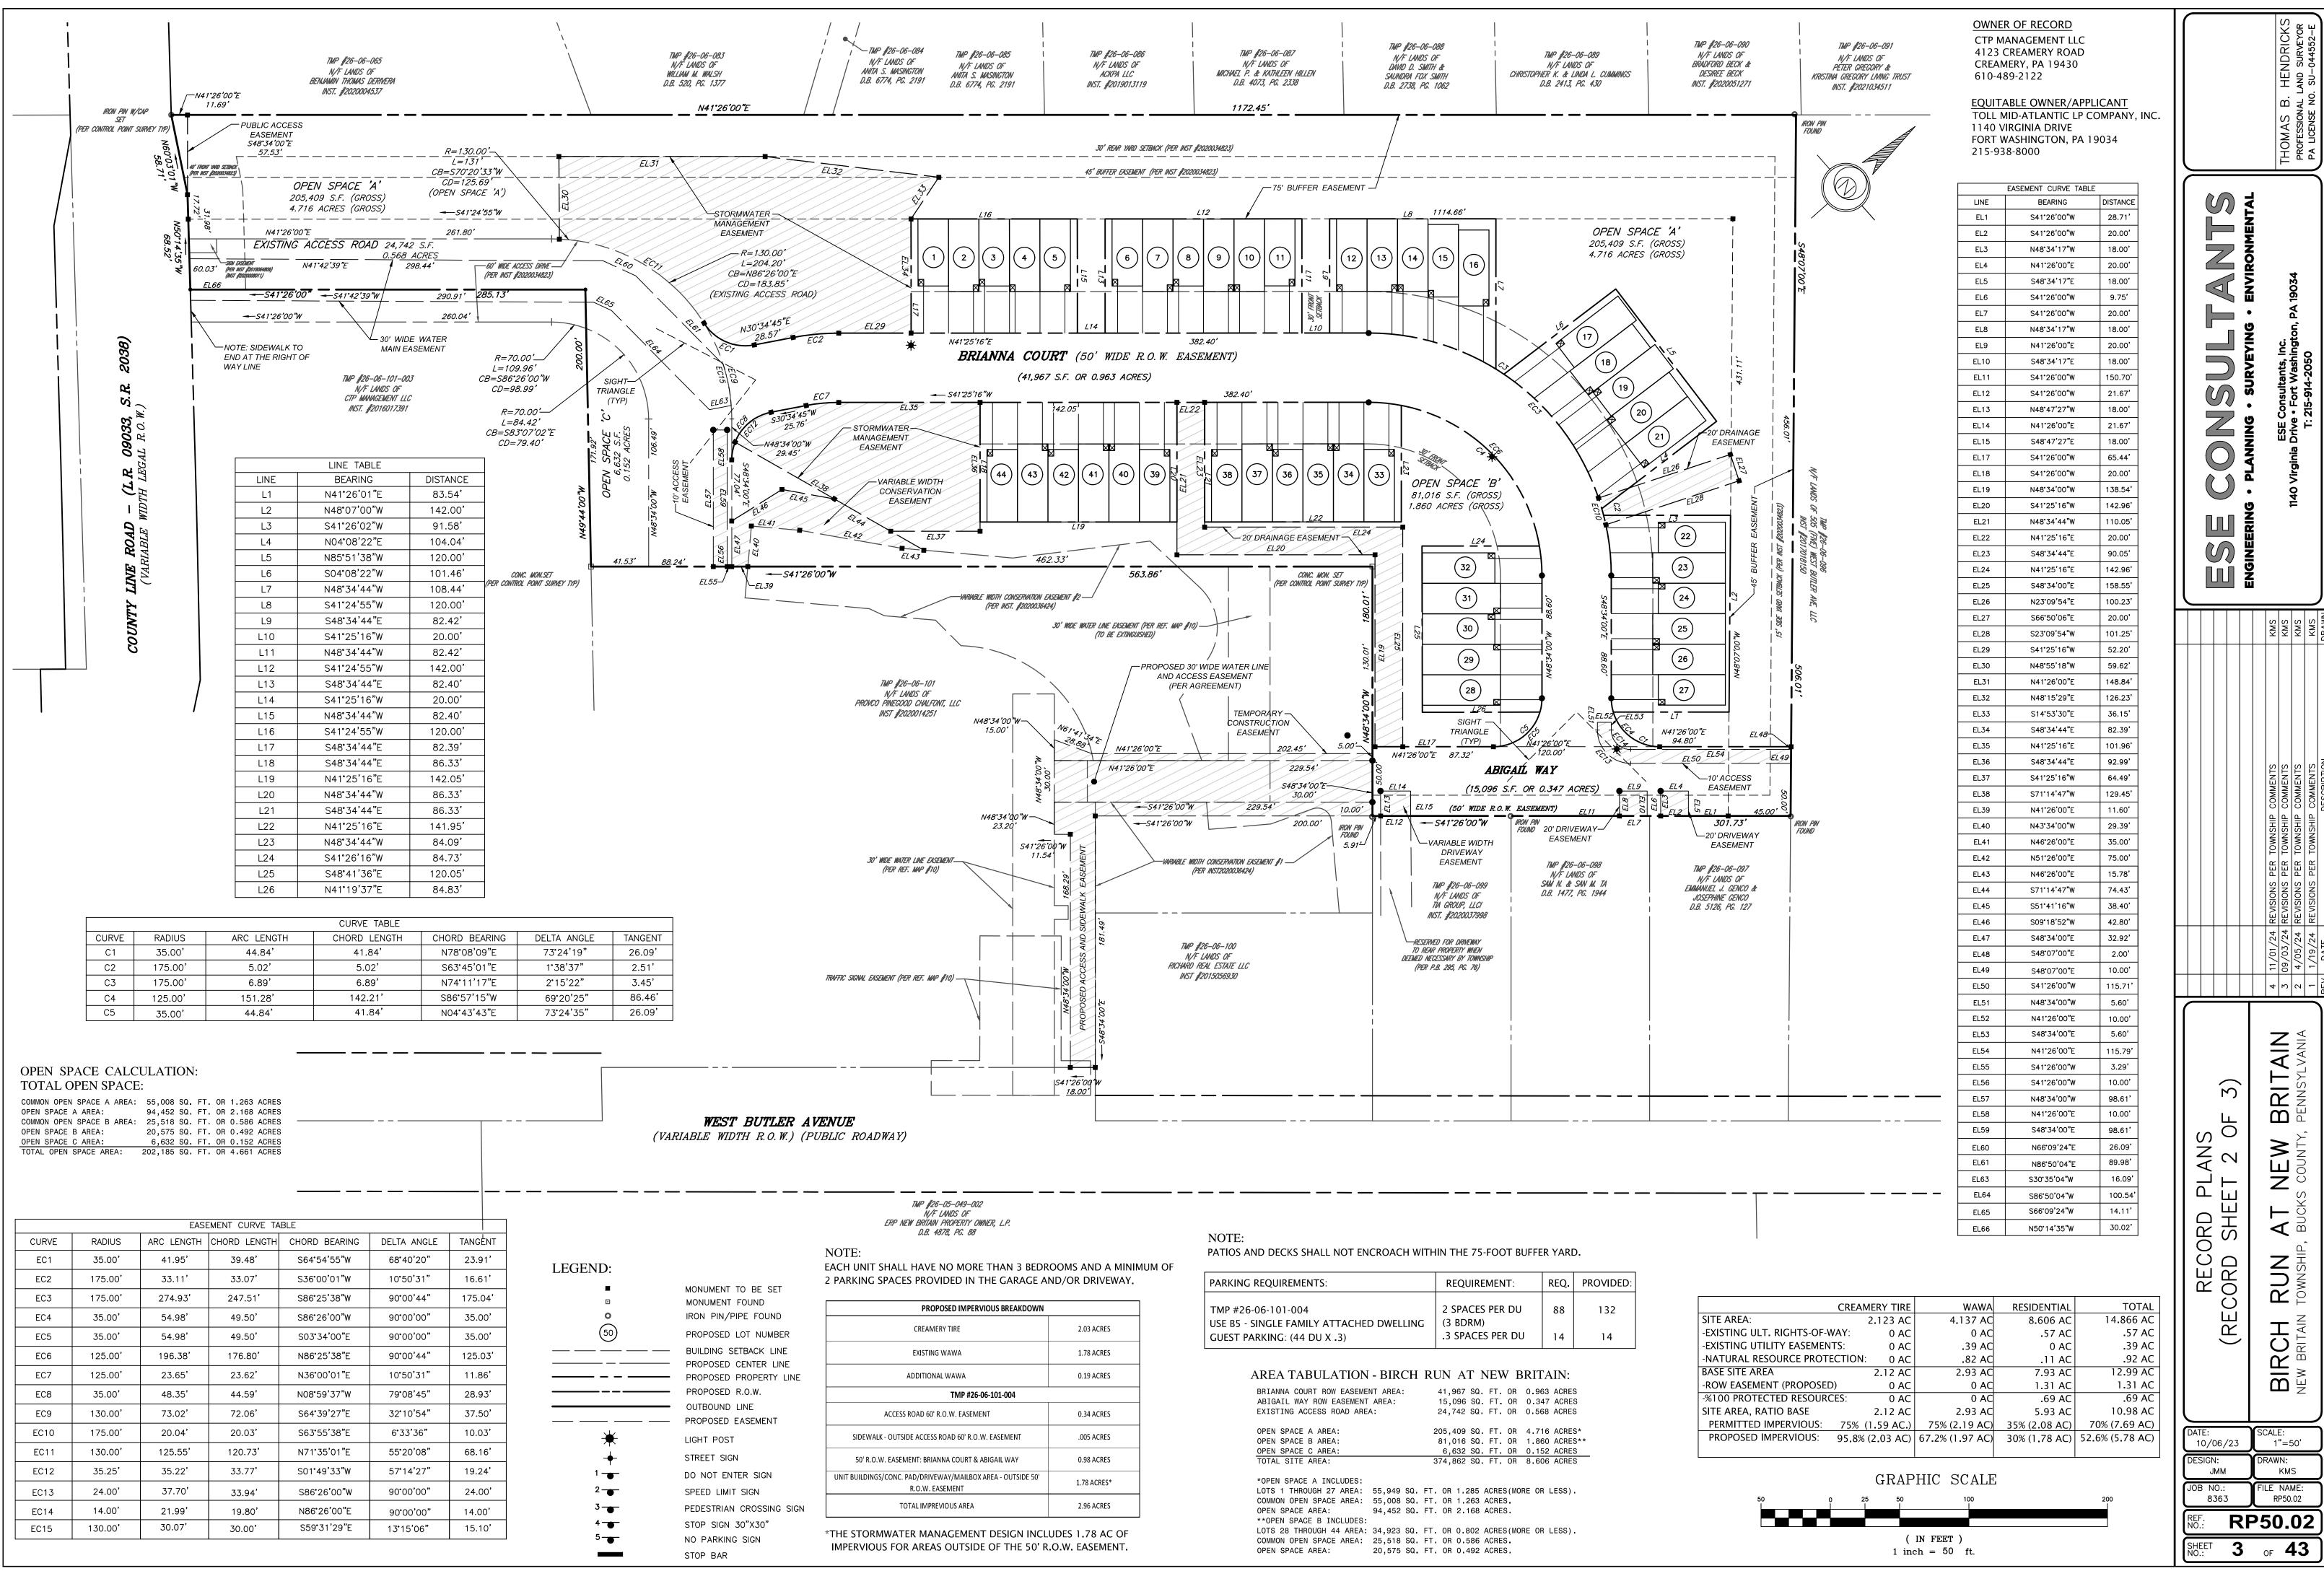

STREET INDEX

| PLAN IDENTIFICATION | STREET NAME   |
|---------------------|---------------|
| ROAD "A"            | BRIANNA COURT |
| ROAD "B"            | ABIGAIL WAY   |

| ł | TINWEAL T                |                              |                          | IIII (UEFFREY M. MADDEN                              | ENGINEER // | No. PE07060                                | A THAT I AND I                            |                                                 | Holf Magaer                               |                       |
|---|--------------------------|------------------------------|--------------------------|------------------------------------------------------|-------------|--------------------------------------------|-------------------------------------------|-------------------------------------------------|-------------------------------------------|-----------------------|
|   |                          |                              |                          | ENGINEEDING • DI ANNING • GIIDVEVING • ENVIDANMENTAI | •           |                                            |                                           | 1140 Virginia Drive • Fort Wasnington, PA 19054 | T: 215-914-2050                           |                       |
|   |                          |                              |                          |                                                      |             | ESE                                        | ESE                                       | ESE                                             | ESE                                       | DRAWN                 |
|   |                          |                              |                          |                                                      |             | 4 11/01/24 REVISIONS PER TOWNSHIP COMMENTS | 3 9/03/24 REVISIONS PER TOWNSHIP COMMENTS | 2 4/11/24 REVISIONS PER TOWNSHIP COMMENTS       | 1 1/19/24 REVISIONS PER TOWNSHIP COMMENTS | REV. DATE DESCRIPTION |
|   |                          | COVER SHEEI                  |                          |                                                      |             |                                            |                                           | NEW BRITAIN TOWNSHIP BUCKS COUNTY PENNSYI VANIA | -                                         |                       |
|   | DES<br>JOE<br>REF<br>NO. | IO/<br>SIGN<br>J<br>B N<br>8 | ′6∕:<br>MM<br>0.:<br>363 |                                                      |             | CALI<br>AS<br>RAW<br>LE<br>53-S<br>D1      |                                           | ME:                                             | ove<br>1                                  |                       |

## ZONING REQUIREMENTS: (B5 SINGLE FAMILY ATTACHED)

| BULK REQUIREMENTS            | REQUIRED           | PROPOSED           |
|------------------------------|--------------------|--------------------|
| MIN. LOT AREA:               | FOOTPRINT+200 SF   | FP+200 SF          |
| MIN. LOT WIDTH: 1 CAR        | 20 FT              | 22 FT              |
| MAX. IMPERVIOUS: (LOT)       | 35%                | 30%                |
| MIN. FRONT YARD SETBACK:     |                    |                    |
| FROM ULT. STREET ROW:        | 30 FT              | 30 FT              |
| FROM PARKING:                | 20 FT              | 20 FT              |
| BUFFER YARD:                 | 20' WIDE/SCREENING | 20' WIDE/SCREENING |
| MAX. UNITS ATTACHED:         | 8 DU               | 6 DU               |
| MIN. BLDG. SEPARATION:       | 30 FT              | 30 FT              |
| REQUIRED PARKING: (3 BDRM)   | 2 SP/DU            | 3 SP/DU            |
| REQUIRED VISITOR PARKING:    | .3 SP/DU (14 SP)   | .3 SP/DU (14 SP)   |
| PROPOSED GROSS DENSITY:      | N/A                | 5.12 DU/AC         |
|                              |                    |                    |
| AREA TABULATION - B          | IRCH RUN AT NE     | EW BRITAIN:        |
| DETANNA COURT DOW FACEMENT A | AL 007 00 F        |                    |

41,967 SQ. FT. OR 0.963 ACRES BRIANNA COURT ROW EASEMENT AREA: ABIGAIL WAY ROW EASEMENT AREA: 15,096 SQ. FT. OR 0.347 ACRES EXISTING ACCESS ROAD AREA: 24,742 SQ. FT. OR 0.568 ACRES 205,409 SQ. FT. OR 4.716 ACRES\* OPEN SPACE A AREA: OPEN SPACE B AREA: 81,016 SQ. FT. OR 1.860 ACRES\*\* OPEN SPACE C AREA: 6,632 SQ. FT. OR 0.152 ACRES 374,862 SQ. FT. OR 8.606 ACRES TOTAL SITE AREA: \*OPEN SPACE A INCLUDES: LOTS 1 THROUGH 27 AREA: 55,949 SQ. FT. OR 1.285 ACRES(MORE OR LESS). COMMON OPEN SPACE AREA: 55,008 SQ. FT. OR 1.263 ACRES.

|                          | ,      | ~~. |     | •  |       | / WILLOI             |  |
|--------------------------|--------|-----|-----|----|-------|----------------------|--|
| OPEN SPACE AREA:         | 94,452 | SQ. | FT. | OR | 2.168 | ACRES.               |  |
| **OPEN SPACE B INCLUDES: |        |     |     |    |       |                      |  |
| LOTS 28 THROUGH 44 AREA: | 34,923 | SQ. | FT. | OR | 0.802 | ACRES(MORE OR LESS). |  |
| COMMON OPEN SPACE AREA:  | 25,518 | SQ. | FT. | OR | 0.586 | ACRES.               |  |
| OPEN SPACE AREA:         | 20,575 | SQ. | FT. | OR | 0.492 | ACRES.               |  |
|                          |        |     |     |    |       |                      |  |

|      | PROPOSED IMPERVIOUS BREAKDOWN                                                   |             |  |  |  |  |  |  |  |  |  |
|------|---------------------------------------------------------------------------------|-------------|--|--|--|--|--|--|--|--|--|
| R    | CREAMERY TIRE                                                                   | 2.03 ACRES  |  |  |  |  |  |  |  |  |  |
| E    | EXISTING WAWA                                                                   | 1.78 ACRES  |  |  |  |  |  |  |  |  |  |
| LINE | ADDITIONAL WAWA                                                                 | 0.19 ACRES  |  |  |  |  |  |  |  |  |  |
|      | TMP #26-06-101-004                                                              |             |  |  |  |  |  |  |  |  |  |
|      | ACCESS ROAD 60' R.O.W. EASEMENT                                                 | 0.34 ACRES  |  |  |  |  |  |  |  |  |  |
|      | SIDEWALK - OUTSIDE ACCESS ROAD 60' R.O.W. EASEMENT                              | .005 ACRES  |  |  |  |  |  |  |  |  |  |
|      | 50' R.O.W. EASEMENT: BRIANNA COURT & ABIGAIL WAY                                | 0.98 ACRES  |  |  |  |  |  |  |  |  |  |
|      | UNIT BUILDINGS/CONC. PAD/DRIVEWAY/MAILBOX AREA - OUTSIDE 50'<br>R.O.W. EASEMENT | 1.78 ACRES* |  |  |  |  |  |  |  |  |  |
| SIGN | TOTAL IMPREVIOUS AREA                                                           | 2.96 ACRES  |  |  |  |  |  |  |  |  |  |
|      |                                                                                 |             |  |  |  |  |  |  |  |  |  |

| PARKING REQUIREMENTS:                                                                                                                                                                                               | REQUIREMENT:                | REQ.                                                                                                                                              | PROVIDED:                |
|---------------------------------------------------------------------------------------------------------------------------------------------------------------------------------------------------------------------|-----------------------------|---------------------------------------------------------------------------------------------------------------------------------------------------|--------------------------|
| TMP #26-06-101-004<br>USE B5 - SINGLE FAMILY ATTACHED DWELLING                                                                                                                                                      | 2 SPACES PER DU<br>(3 BDRM) | 88                                                                                                                                                | 132                      |
| GUEST PARKING: (44 DU X .3)                                                                                                                                                                                         | .3 SPACES PER DU            | 14                                                                                                                                                | 14                       |
| AREA TABULATION - BIRCH R<br>BRIANNA COURT ROW EASEMENT AREA:<br>ABIGAIL WAY ROW EASEMENT AREA:<br>EXISTING ACCESS ROAD AREA:<br>OPEN SPACE A AREA:<br>OPEN SPACE A AREA:<br>OPEN SPACE C AREA:<br>TOTAL SITE AREA: | 41,967 SQ. FT. OR 0.96      | 53         ACRE           47         ACRE           58         ACRE           16         ACRE           50         ACRE           52         ACRE | S<br>S<br>S*<br>S**<br>S |
| *OPEN SPACE A INCLUDES:<br>LOTS 1 THROUGH 27 AREA: 55,949 SQ. F1<br>COMMON OPEN SPACE AREA: 55,008 SQ. F1<br>OPEN SPACE AREA: 94,452 SQ. F1<br>**OPEN SPACE B INCLUDES:                                             |                             | R LESS)                                                                                                                                           |                          |
| LOTS 28 THROUGH 44 AREA: 34,923 SQ. FT                                                                                                                                                                              |                             | R LESS)                                                                                                                                           |                          |