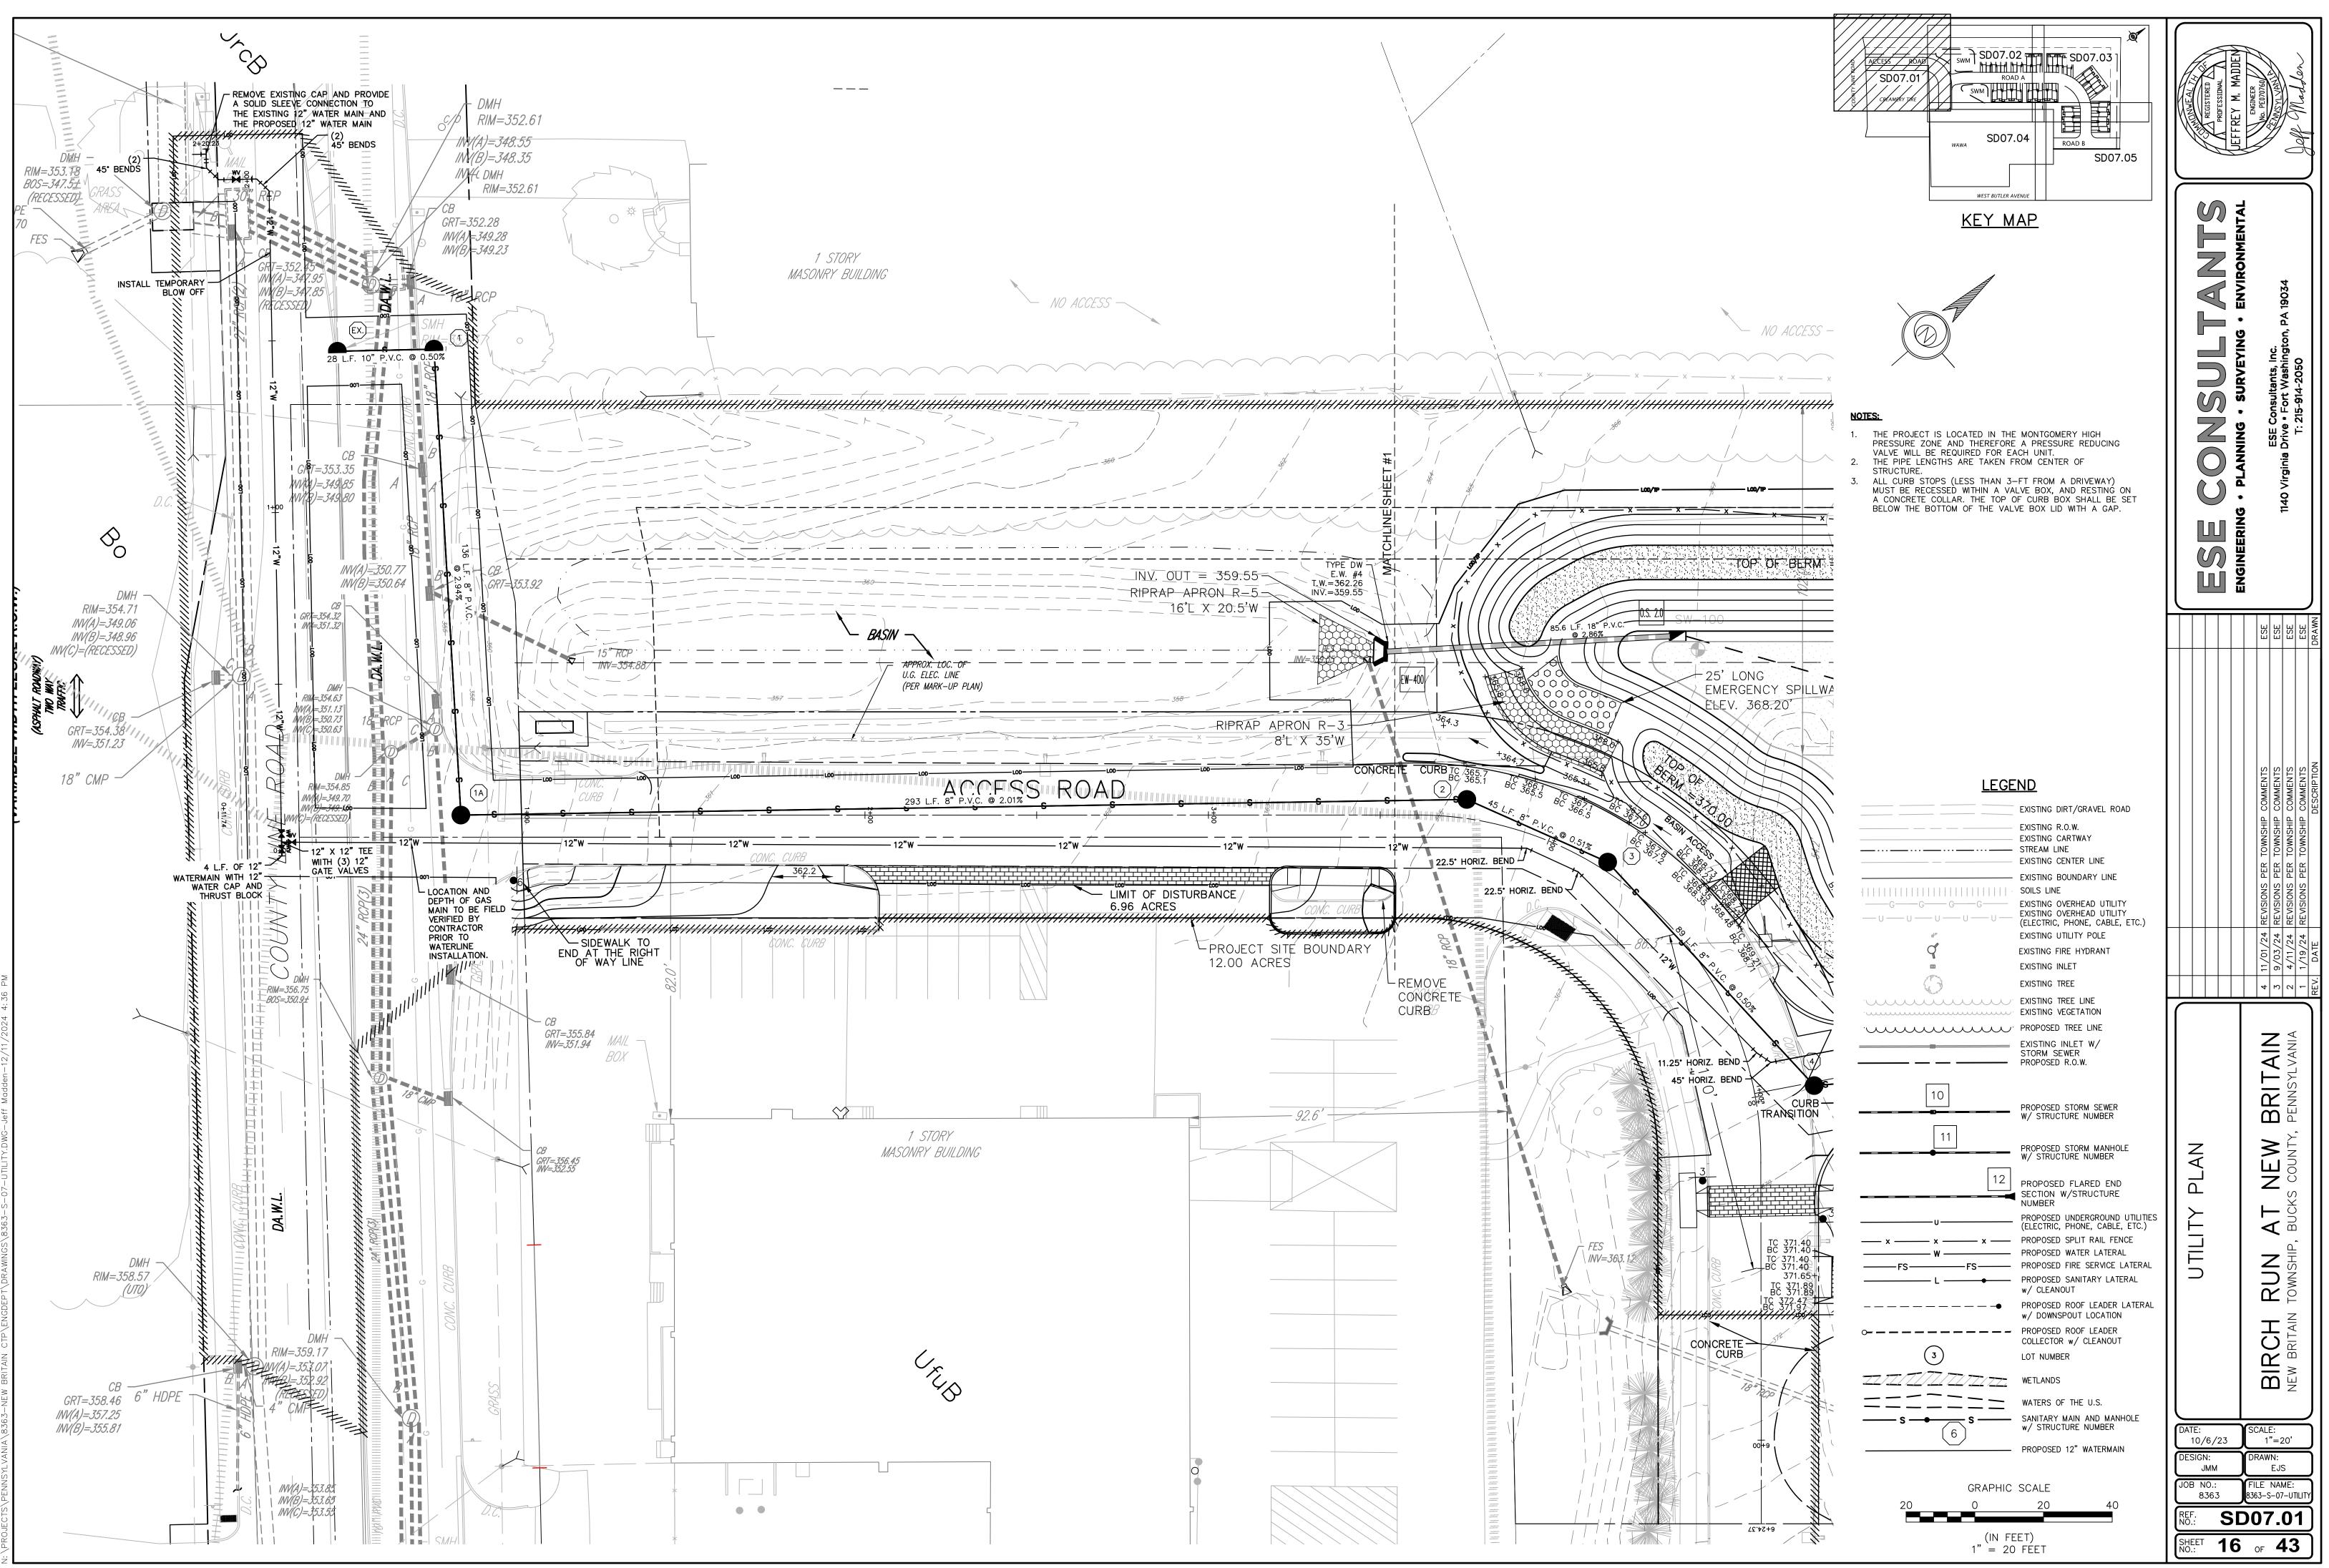

## SITE IMPACT NOTES:

1.) THE EXISTING GARAGE AND SUBSEQUENT STRUCTURES, ALONG WITH THE GRAVEL ACCESS DRIVE AND PARKING AREA WILL BE REMOVED. THE SHARED ACCESS DRIVE AND STORMWATER FACILITY NEAR COUNTY LINE ROAD WILL REMAIN.

2.) THE MAIN ENTRANCE TO THE PROPOSED RESIDENTIAL PORTION OF THE DEVELOPMENT IS PROPOSED FROM THE EXISTING SHARED ACCESS DRIVE ON COUNTY LINE ROAD. A SECONDARY MEANS OF ACCESS HAS BE ACQUIRED VIA A 30-FOOT WIDE EASEMENT ON THE WAWA PARCEL. THE ADDITIONAL ACCESS PROVIDES BOTH ADDITIONAL VEHICULAR AND PEDESTRIAN CIRCULATION TO ADJACENT PARCELS AS WELL AS THE SITE OUT TO W BUTLER AVE. SITE PLAN PROVIDES A 45 FOOT WIDE BUFFER ALONG THE NORTHERN EXISTING RESIDENTIAL AND COMMERCIAL PROPERTIES. EXISTING INVASIVE AND TREES IN POOR HEALTH ARE PROPOSED TO BE REMOVED AND NEW NATIVE LANDSCAPE BUFFER PLANTINGS ARE PROPOSED.