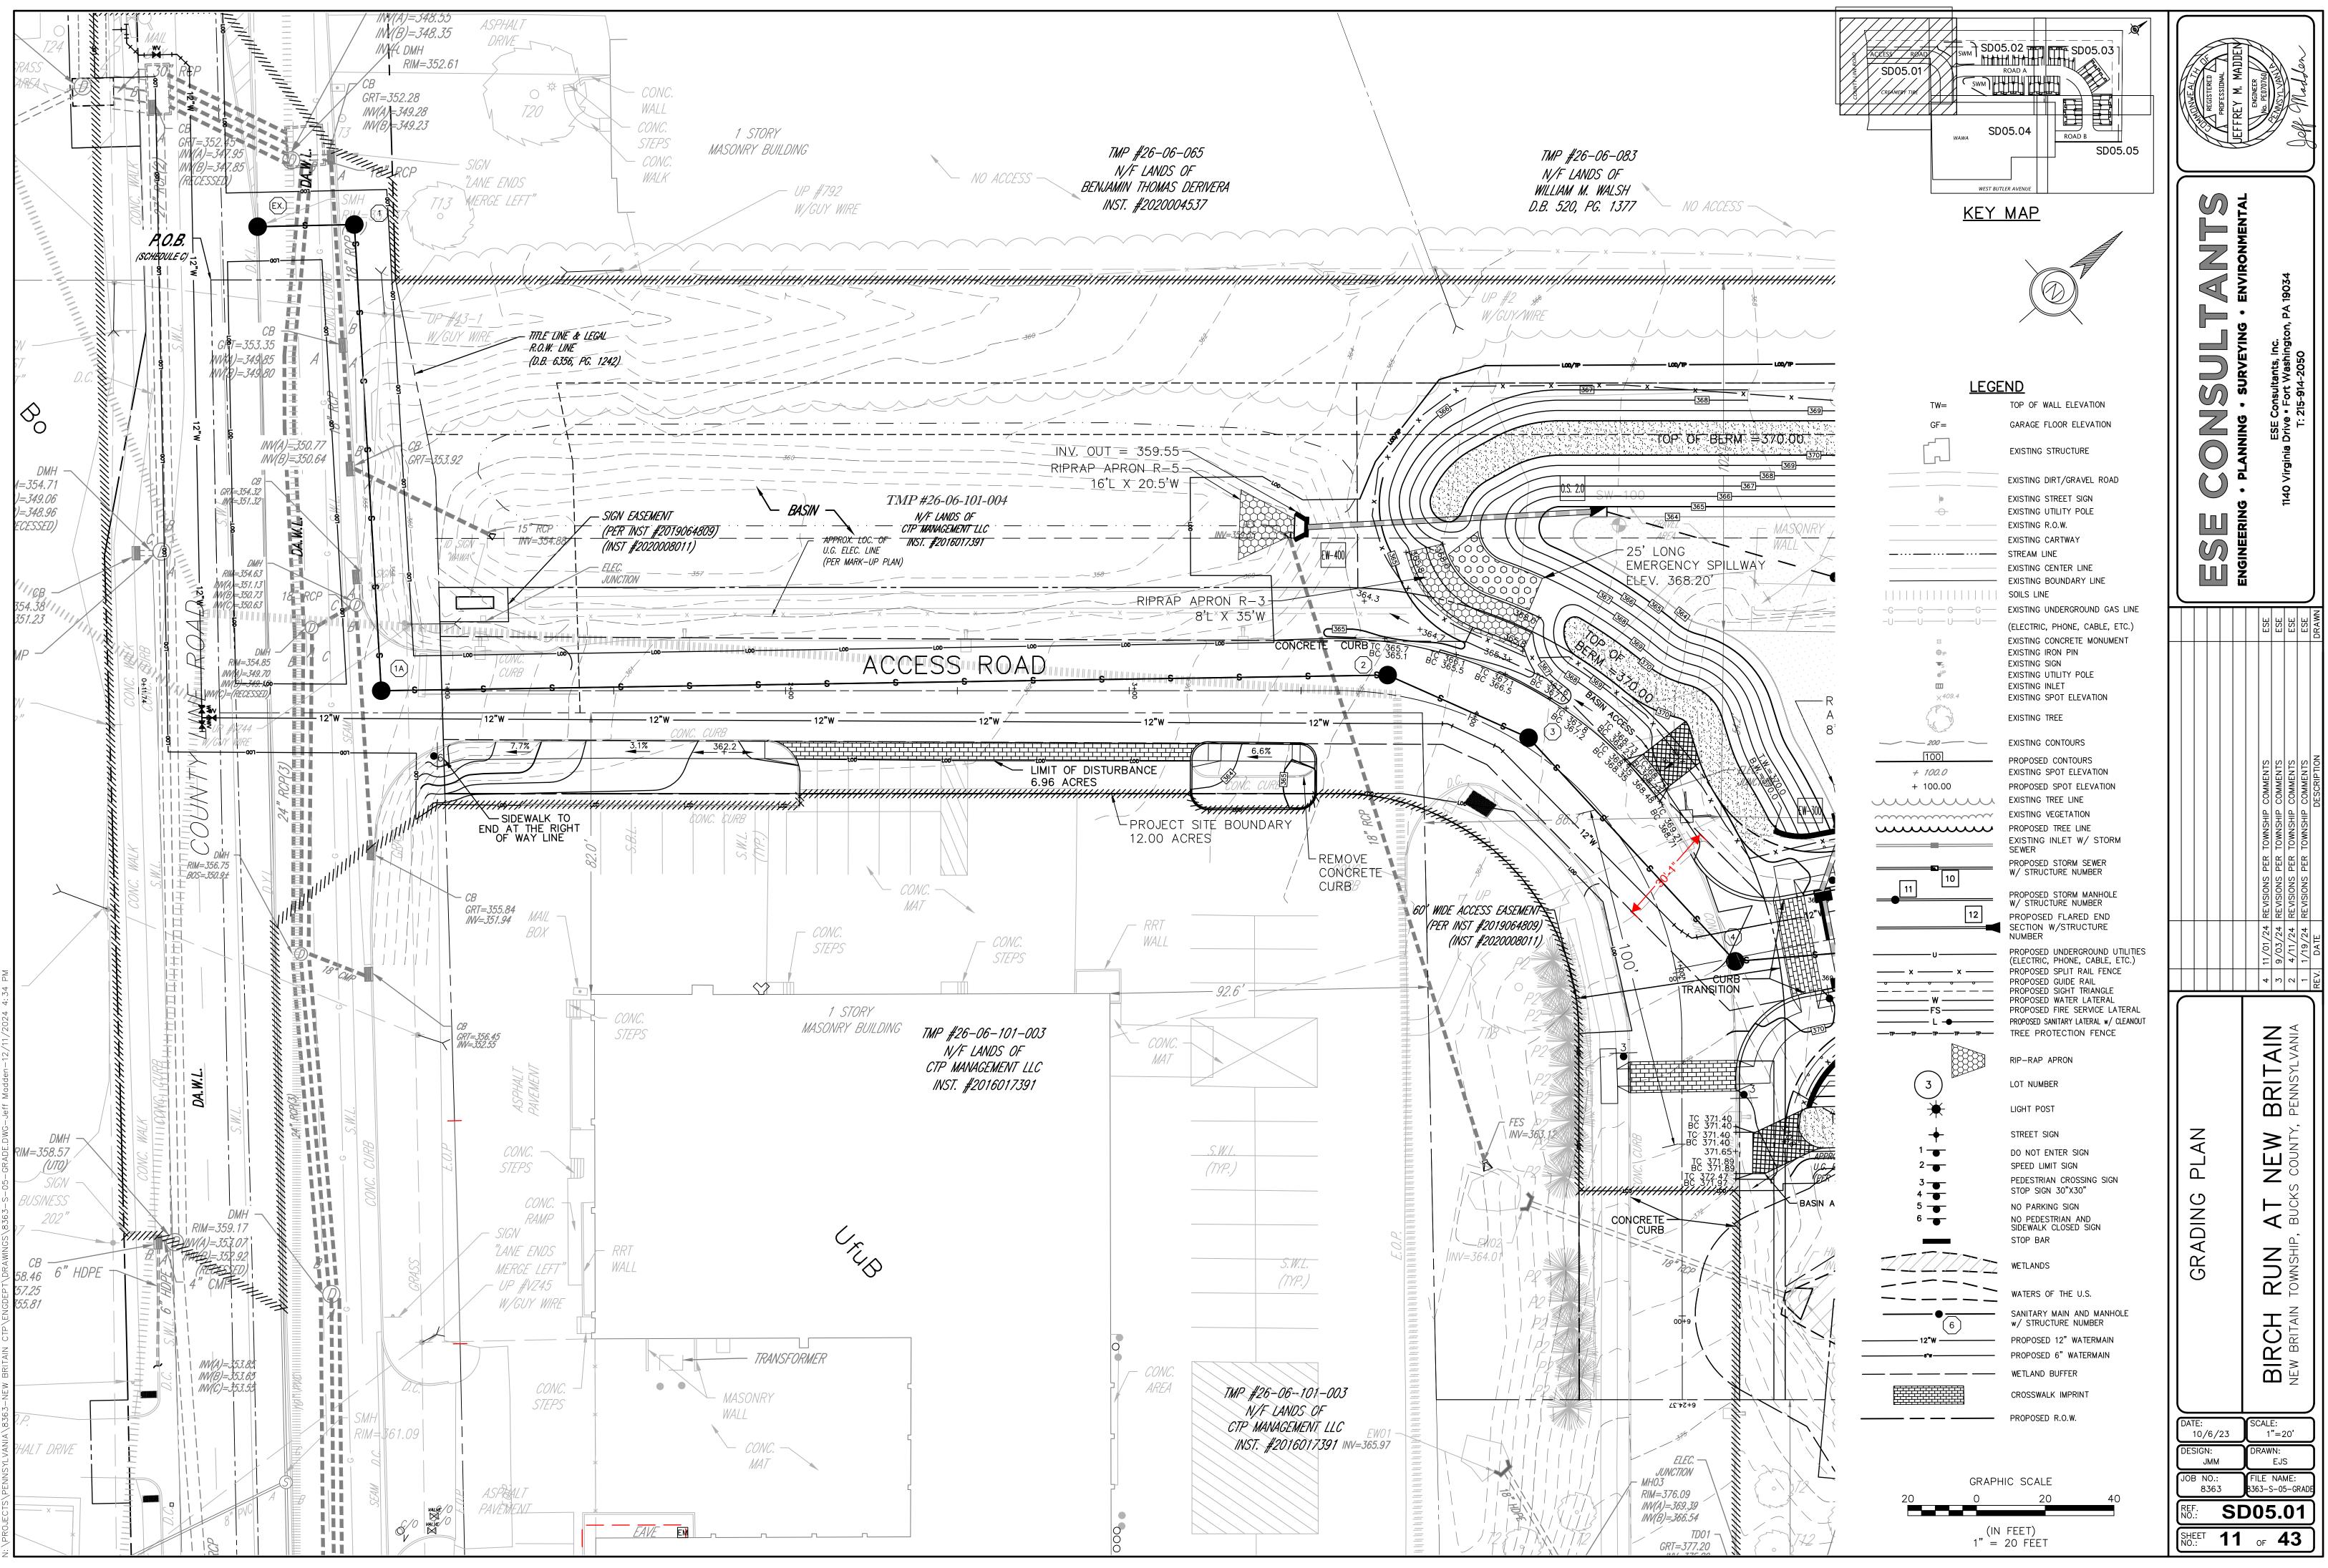

## SITE IMPACT NOTES:

1.) THE EXISTING GARAGE AND SUBSEQUENT STRUCTURES, ALONG WITH THE GRAVEL ACCESS DRIVE AND PARKING AREA WILL BE REMOVED. THE SHARED ACCESS DRIVE AND STORMWATER FACILITY NEAR COUNTY LINE ROAD WILL REMAIN.

2.) THE MAIN ENTRANCE TO THE PROPOSED RESIDENTIAL PORTION OF THE DEVELOPMENT IS PROPOSED FROM THE EXISTING SHARED ACCESS DRIVE ON COUNTY LINE ROAD. A SECONDARY MEANS OF ACCESS HAS BE ACQUIRED VIA A 30-FOOT WIDE EASEMENT ON THE WAWA PARCEL. THE ADDITIONAL ACCESS PROVIDES BOTH ADDITIONAL VEHICULAR AND PEDESTRIAN CIRCULATION TO ADJACENT PARCELS AS WELL AS THE SITE OUT TO W BUTLER AVE. SITE PLAN PROVIDES A 45 FOOT WIDE BUFFER ALONG THE NORTHERN EXISTING RESIDENTIAL AND COMMERCIAL PROPERTIES. EXISTING INVASIVE AND TREES IN POOR HEALTH ARE PROPOSED TO BE REMOVED AND NEW NATIVE LANDSCAPE BUFFER PLANTINGS ARE PROPOSED.