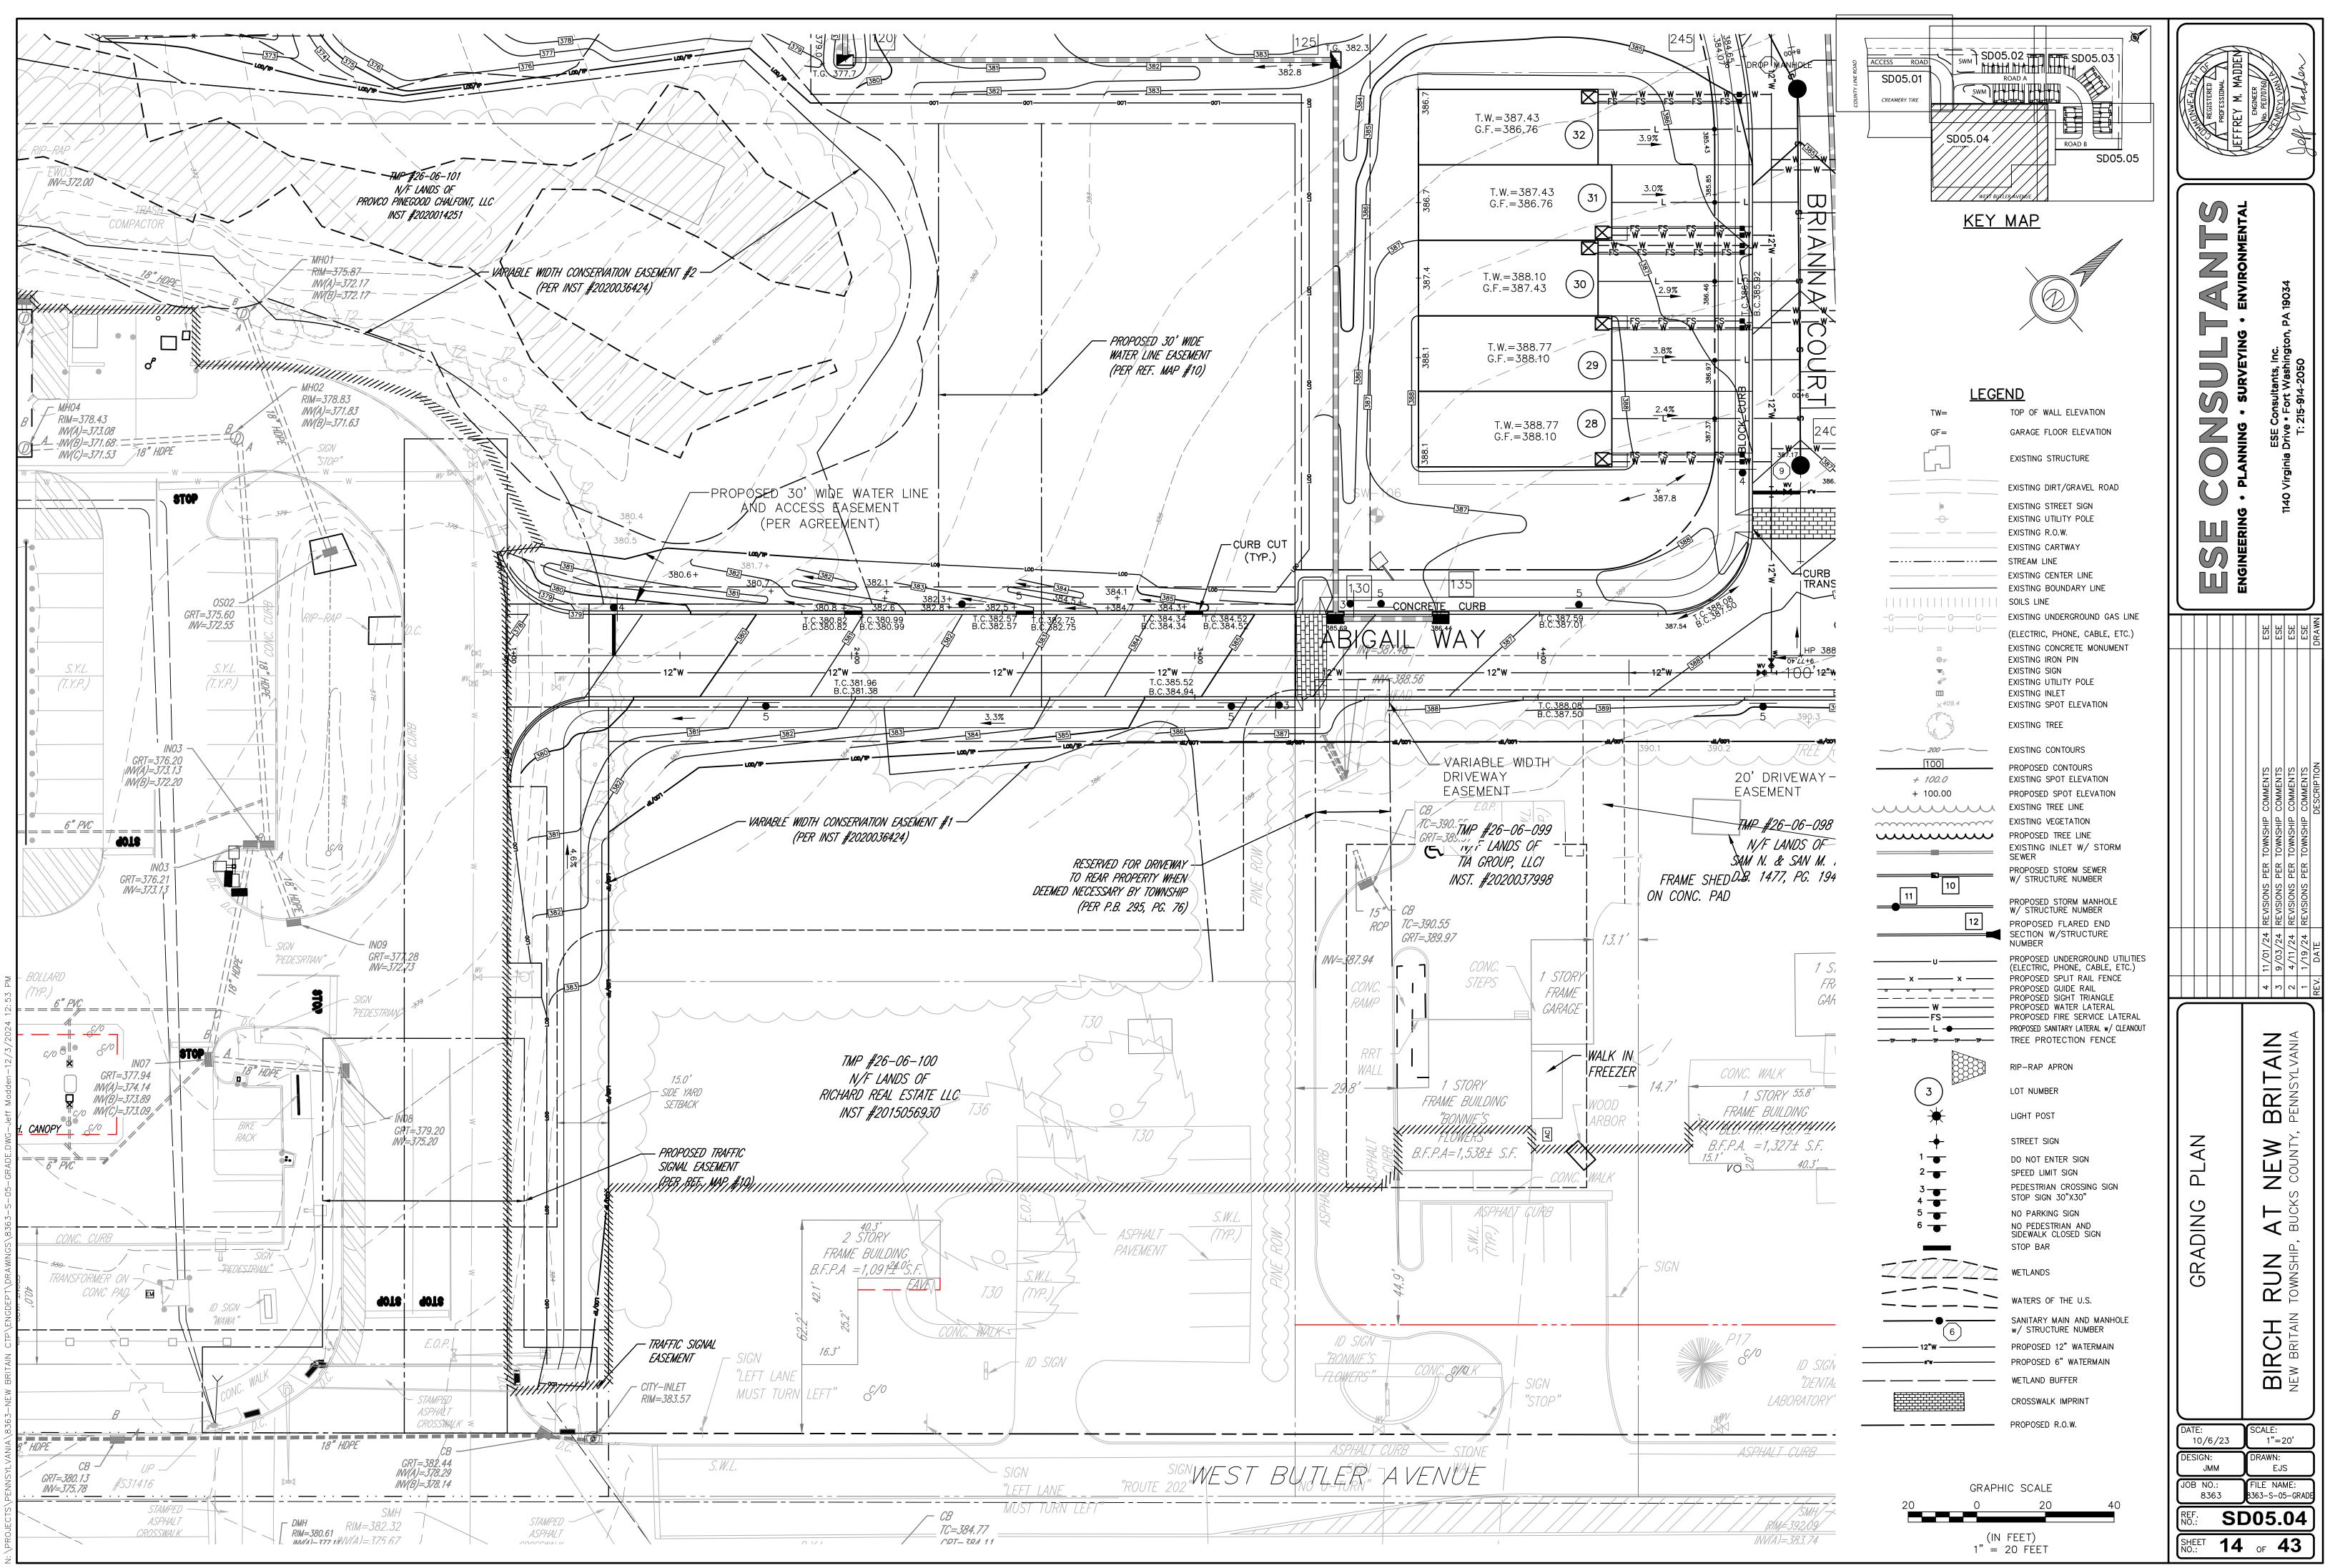

2.) THE MAIN ENTRANCE TO THE PROPOSED RESIDENTIAL PORTION OF THE DEVELOPMENT IS PROPOSED FROM THE EXISTING SHARED ACCESS DRIVE ON COUNTY LINE ROAD. A SECONDARY MEANS OF ACCESS HAS BE ACQUIRED VIA A 30-FOOT WIDE EASEMENT ON THE WAWA PARCEL. THE ADDITIONAL ACCESS PROVIDES BOTH ADDITIONAL VEHICULAR AND PEDESTRIAN CIRCULATION TO ADJACENT PARCELS AS WELL AS THE SITE OUT TO W BUTLER AVE. SITE PLAN PROVIDES A 45 FOOT WIDE BUFFER ALONG THE NORTHERN EXISTING RESIDENTIAL AND COMMERCIAL PROPERTIES. EXISTING INVASIVE AND TREES IN POOR HEALTH ARE PROPOSED TO BE REMOVED AND NEW NATIVE LANDSCAPE BUFFER PLANTINGS ARE PROPOSED.

3.) THE PROPOSED DEVELOPMENT PROPOSES DISTURBANCE OF WETLAND MARGIN AREA FOR SITE GRADING DISTURBANCE FOR STORMWATER MANAGEMENT FACILITIES. NO DISTURBANCES TO WETLANDS AREA PROPOSED.