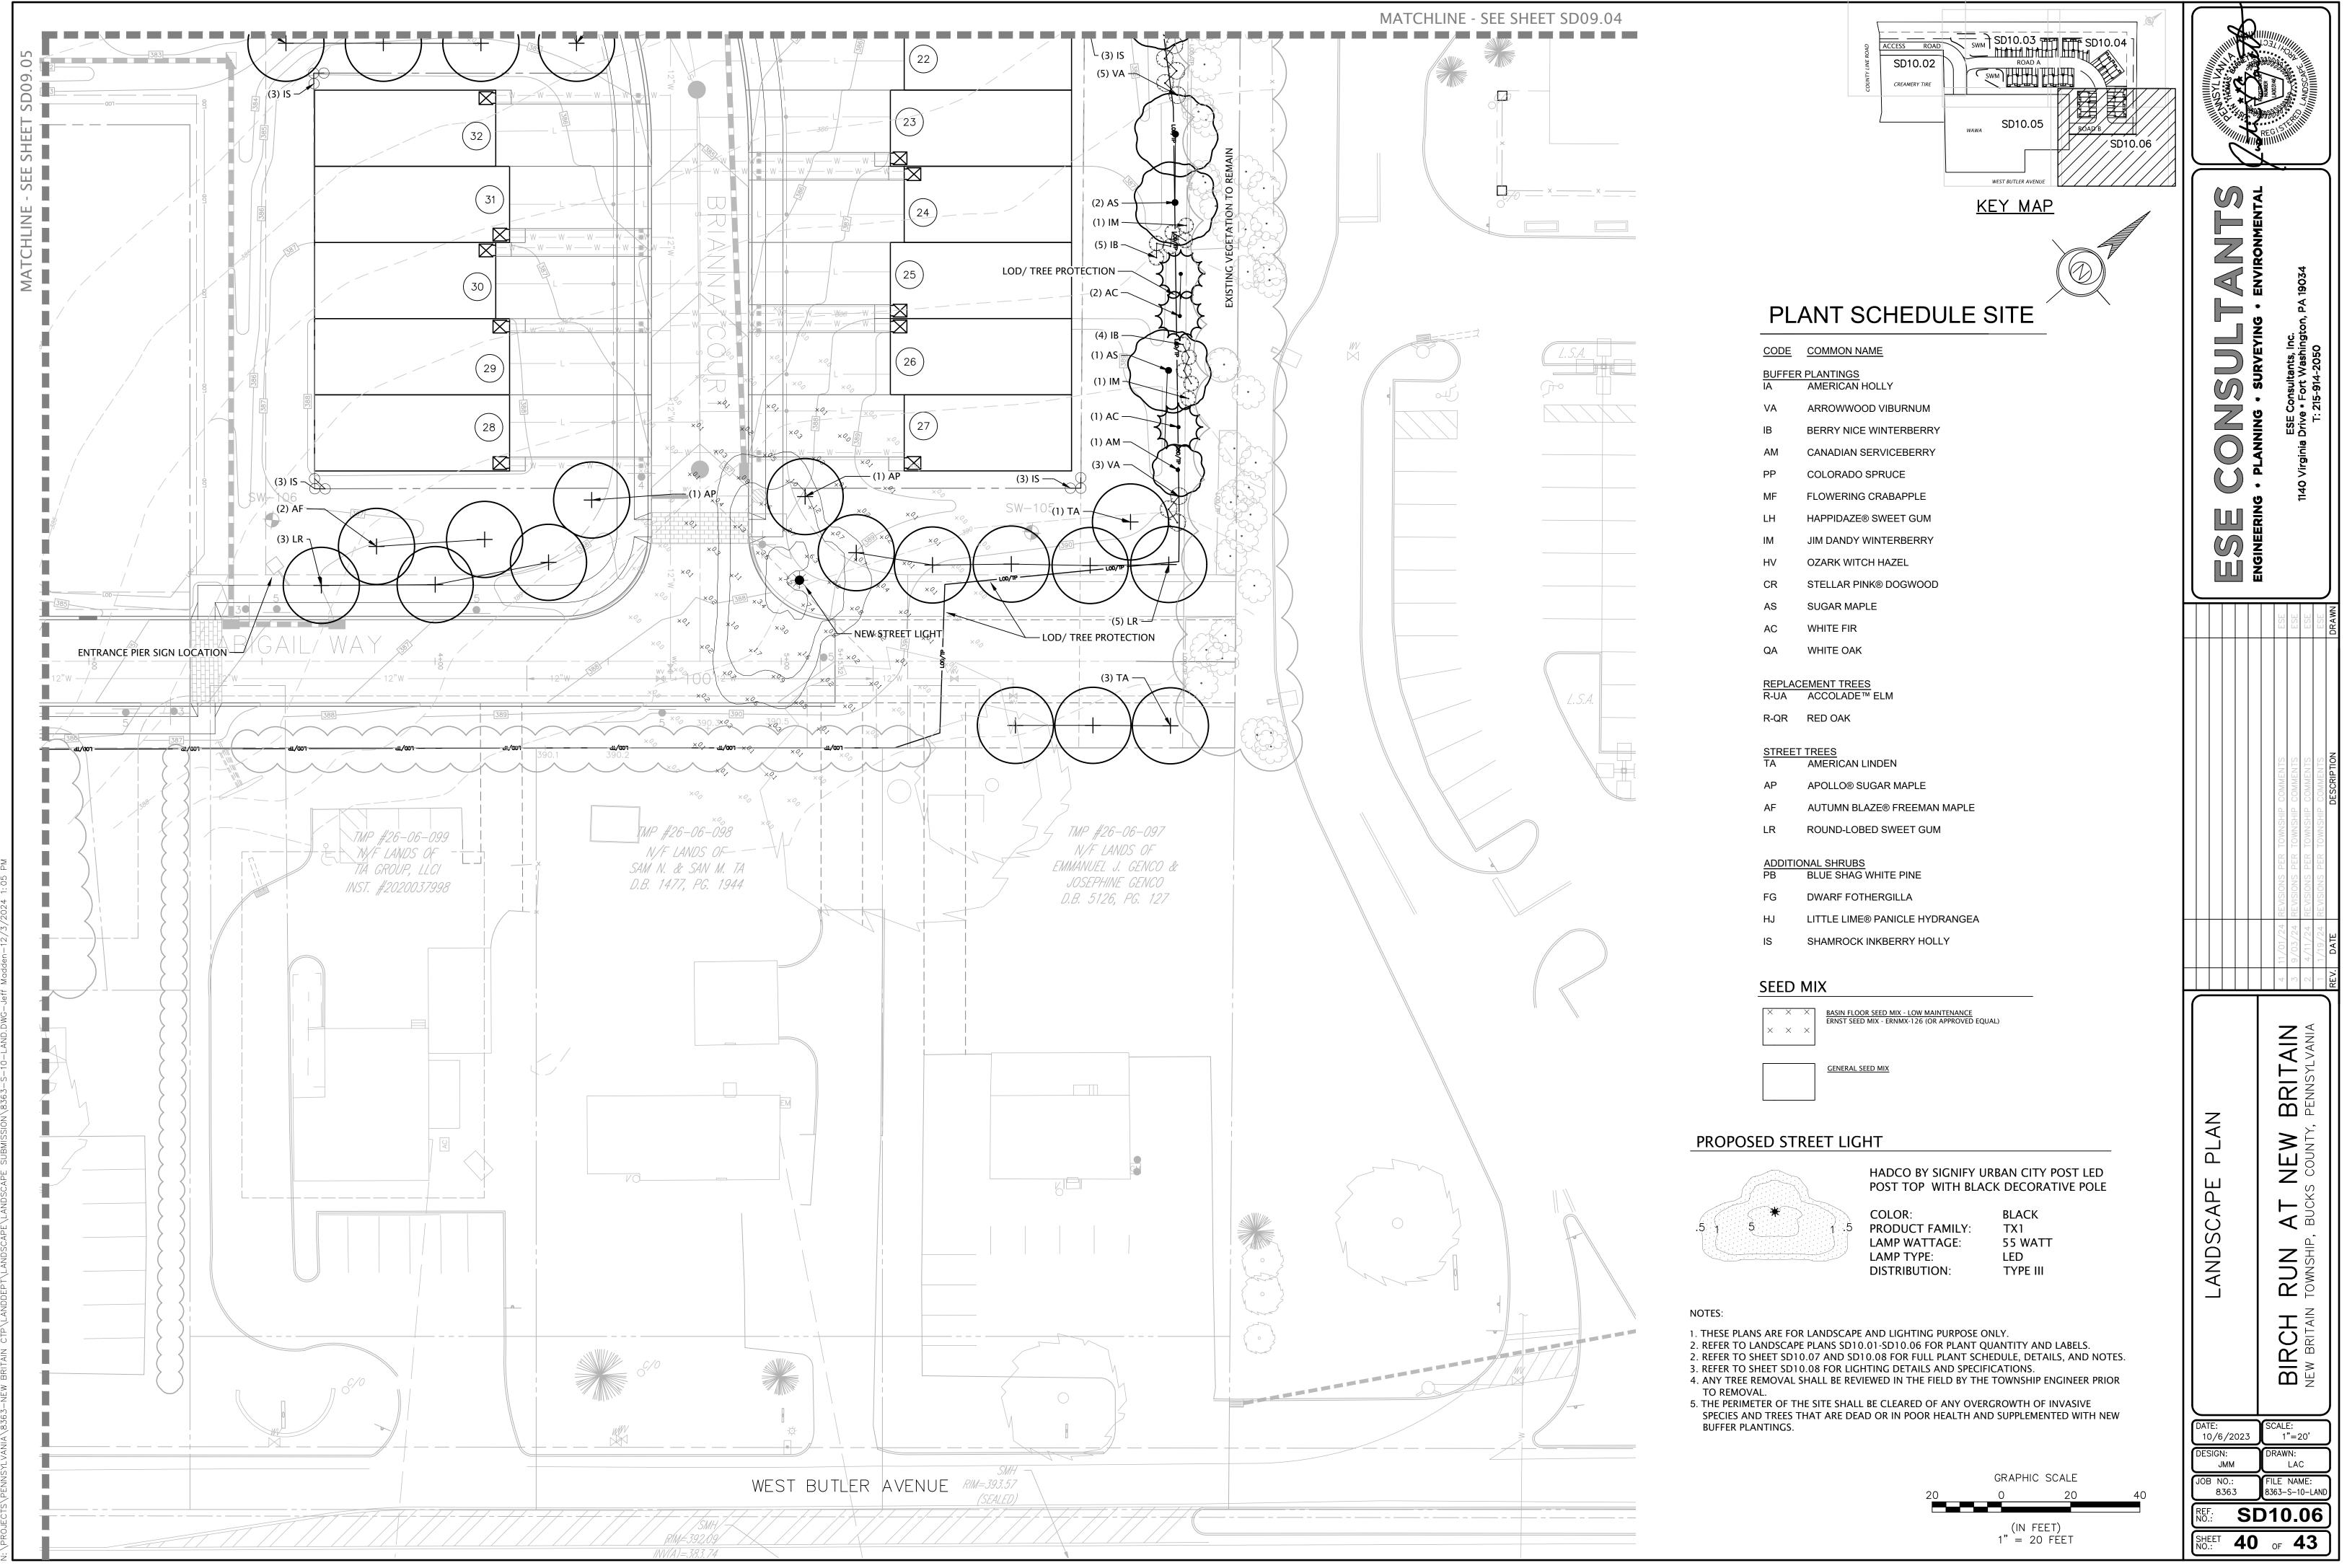

r>0.08 FOR FULL PLANT SO<br>ITING DETAILS AND SPEC<br>VIEWED IN THE FIELD B<br>BE CLEARED OF ANY OV | QUANTITY AND LABELS<br>CHEDULE, DETAILS, AND<br>CIFICATIONS.<br>Y THE TOWNSHIP ENG<br>ERGROWTH OF INVASIV | 0 	20 (IN FEET)<br>1" = 20 FEET<br>5.<br>D NOTES.<br>INEER PRIOR TO REMO<br>YE SPECIES AND TREES T |                             |                 | SCALE:<br>1"=20'<br>DRAWN:<br>LAC<br>FILE NAME:<br>8363-S-10-LAND<br>SD10.03<br>7 OF 43                                                                                                                                                                                                                        |





JJECTS\PENNSYLVANIA\8363-NEW BRITAIN CTP\LANDDEPT\LANDSCAPE\LANDSCAPE SUBMISSION\8363-S-10-LAND.DWG-Jeff Madden-12/3/2024 1:05 PM





CONIFER PLANTING AND STAKING NOT TO SCALE

MULTI-STEM TREE PLANTING NOT TO SCALE

I. SEE CHART FOR MINIMUM ROOTBALL DIAMETER. 2. THE DEPTH OF ROOTBALL SHALL BE NO LESS THAN

# PLANT SCHEDULE SITE

| NICAL NAME                       | COMMON NAME                    | <u>CONT</u> | SIZE             |
|----------------------------------|--------------------------------|-------------|------------------|
| CONCOLOR                         | WHITE FIR                      | B & B       | 6` MIN. HT       |
| SACCHARUM                        | SUGAR MAPLE                    | B & B       | 2" CAL.          |
| ANCHIER CANADENSIS               | CANADIAN SERVICEBERRY          | B & B       | 2" CAL.          |
| US X 'RUTGAN'                    | STELLAR PINK® DOGWOOD          | B & B       |