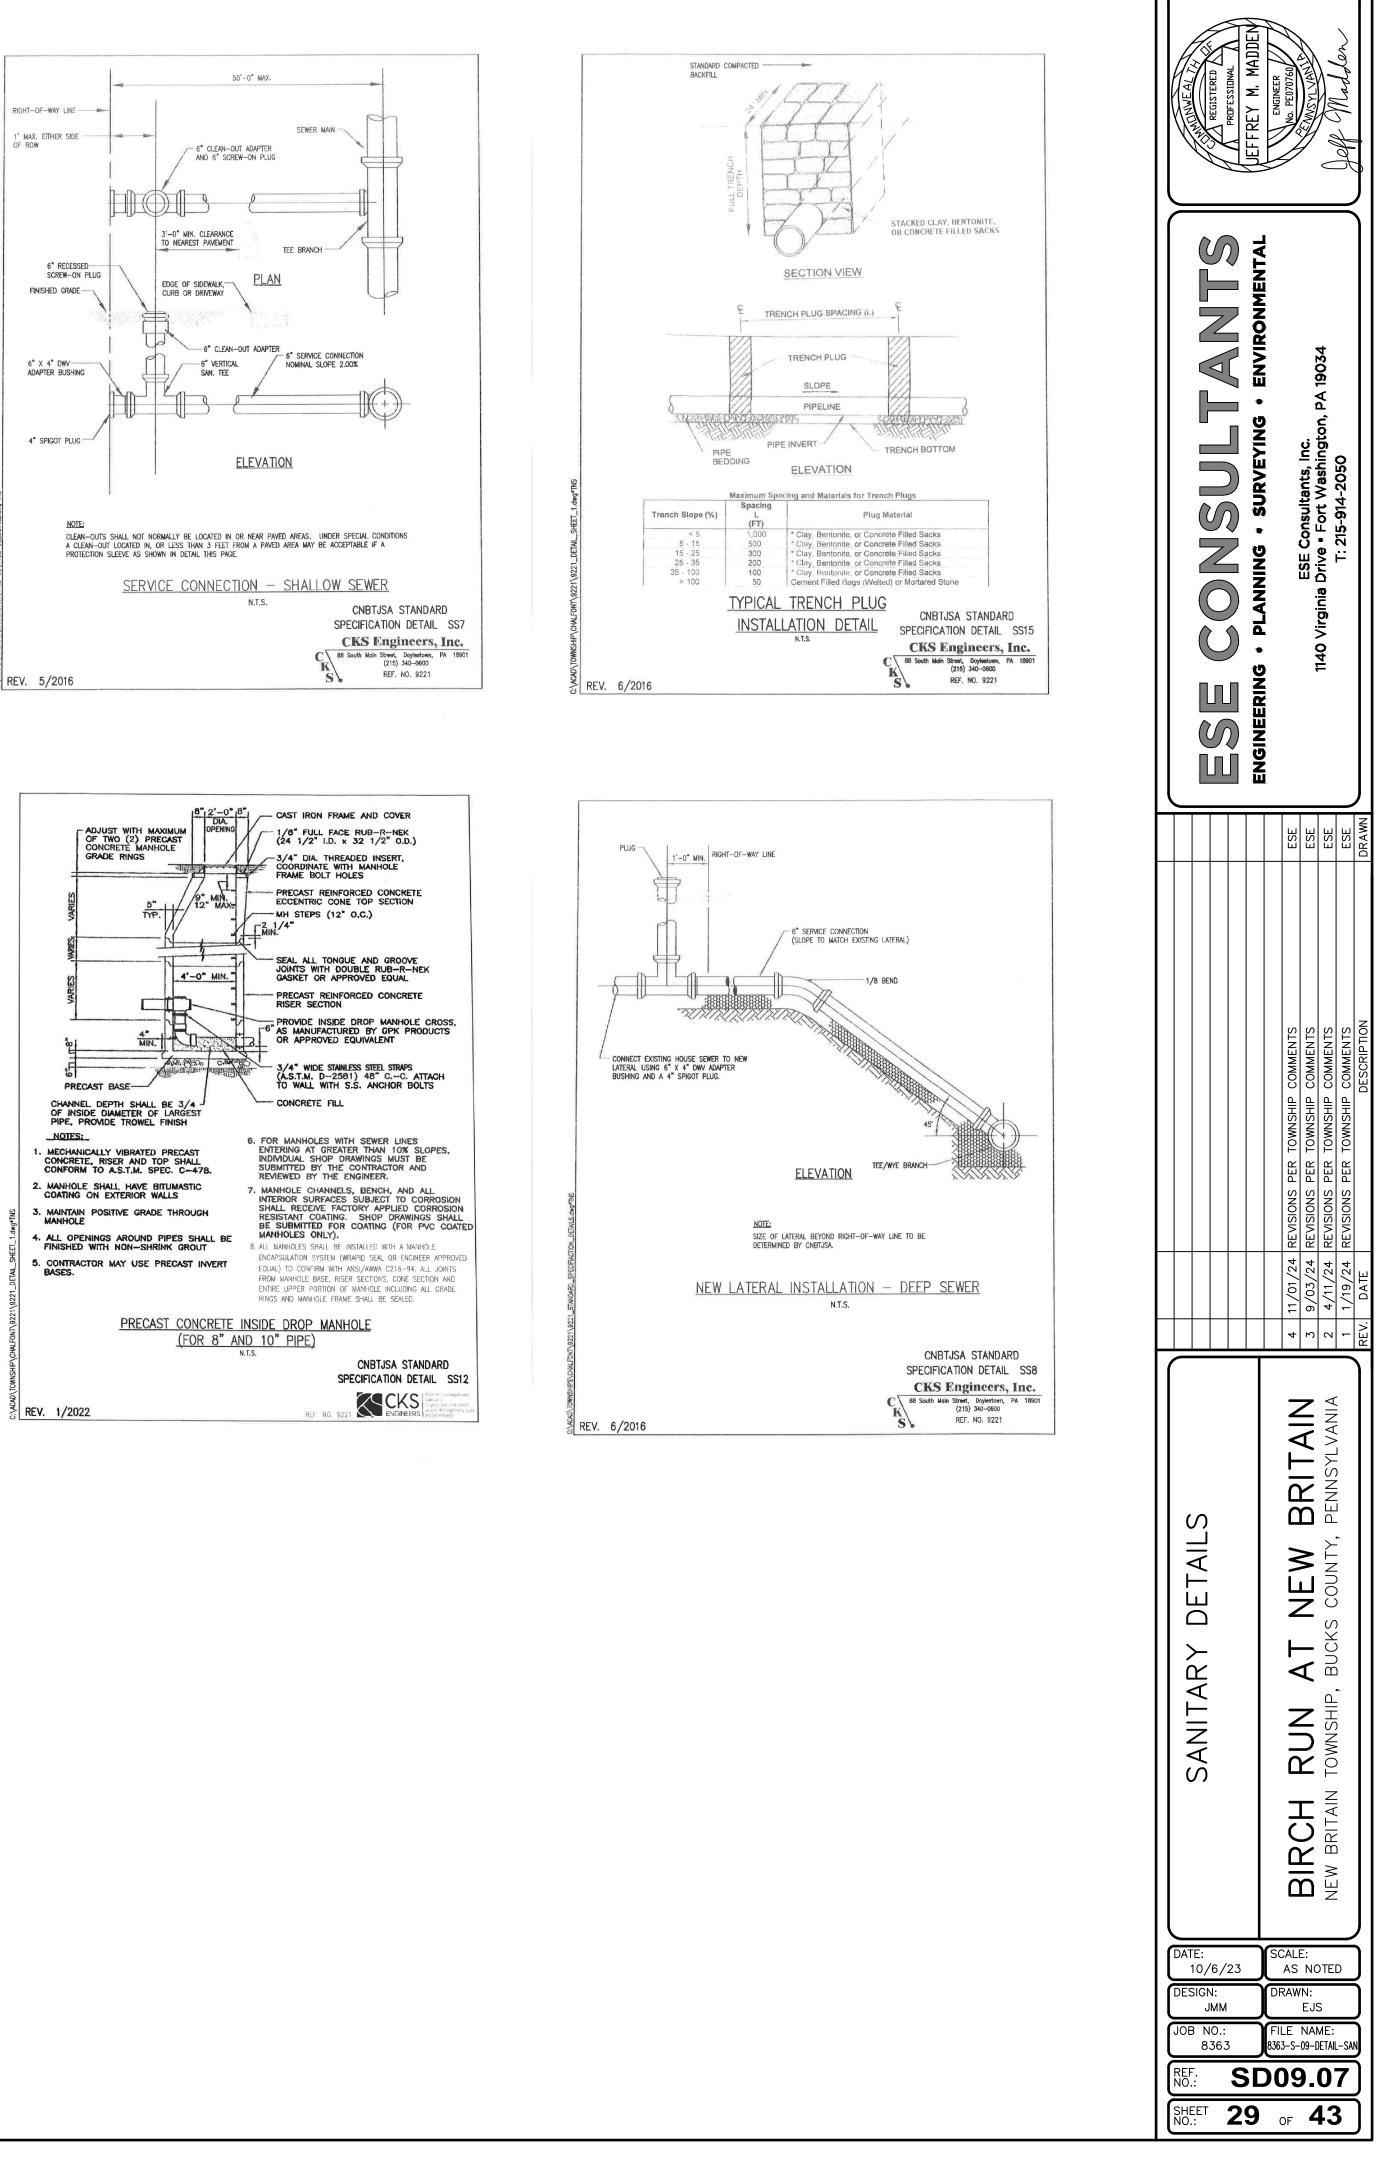

| SHEET | INDEX |
|-------|-------|

|            | S                     | SUBDIVISION PLANS                                    |
|------------|-----------------------|------------------------------------------------------|
| SHEET NO.  | REFERENCE<br>NO.      | DESCRIPTION                                          |
| 1          | SD01.01               | COVER SHEET                                          |
| 2-3A*      | RP50.01 - RP50.03     | RECORD PLANS                                         |
| 4          | SD02.01               | GENERAL NOTES                                        |
| 5-8        | SD03.01 - SD03.04     | EXISTING FEATURES PLANS                              |
| 9          | SD03.05               | AREIAL MAP                                           |
| 10         | SD04.01               | OVERALL SITE PLAN                                    |
| 11–15      | SD05.01 - SD05.05     | GRADING PLANS                                        |
| 16-20      | SD07.01 - SD07.05     | UTILITY PLANS                                        |
| 21-22      | SD08.01 - SD08.02     | ROAD PLAN & PROFILE                                  |
| 23         | SD08.03               | EASEMENT PROFILES                                    |
| 24–28      | SD09.01 - SD09.05     | CONSTRUCTION DETAILS                                 |
| 29-30      | SD09.06 - SD09.07     | SANITARY SEWER DETAILS                               |
| 31-32      | SD09.08 - SD09.09     | WATER DETAILS                                        |
| 33–35      | SD09.10 - SD09.12     | BASIN DETAILS                                        |
| 36-40      | SD10.01 - SD10.05     | LANDSCAPE & LIGHTING PLANS                           |
| 41-43      | SD10.06 - SD10.08     | LANDSCAPE & LIGHTING DETAILS & NOTES                 |
| TO BE RECO |                       | SHEET INDEX<br>ON & SEDIMENT PLANS                   |
| SHEET NO.  | REFERENCE             | DESCRIPTION                                          |
| 1          | NO.<br>ES01.01        | COVER SHEET                                          |
| 2 - 6      | ES20.01 – ES20.05     | EROSION AND SEDIMENT CONTROL PLAN                    |
| 7 - 10     | ES20.06 - ES20.09     | EROSION AND SEDIMENT CONTROL DETAILS                 |
| 11         | ES20.10               | EROSION AND SEDIMENT CONTROL NOTES                   |
| POST       | CONSTRUCTIO           | <u>SHEET INDEX</u><br>IN STORMWATER MANAGEMENT PLANS |
| SHEET NO.  | REFERENCE             | DESCRIPTION                                          |
| 1*         | <b>NO.</b><br>PC01.01 | PCSM COVER SHEET                                     |
| 2-3*       | PC02.01-PC02.02       | PCSM NOTES                                           |
| 4-7*       | PC03.01 - PC03.04     | EXISTING FEATURES PLANS                              |
| · ·        |                       |                                                      |