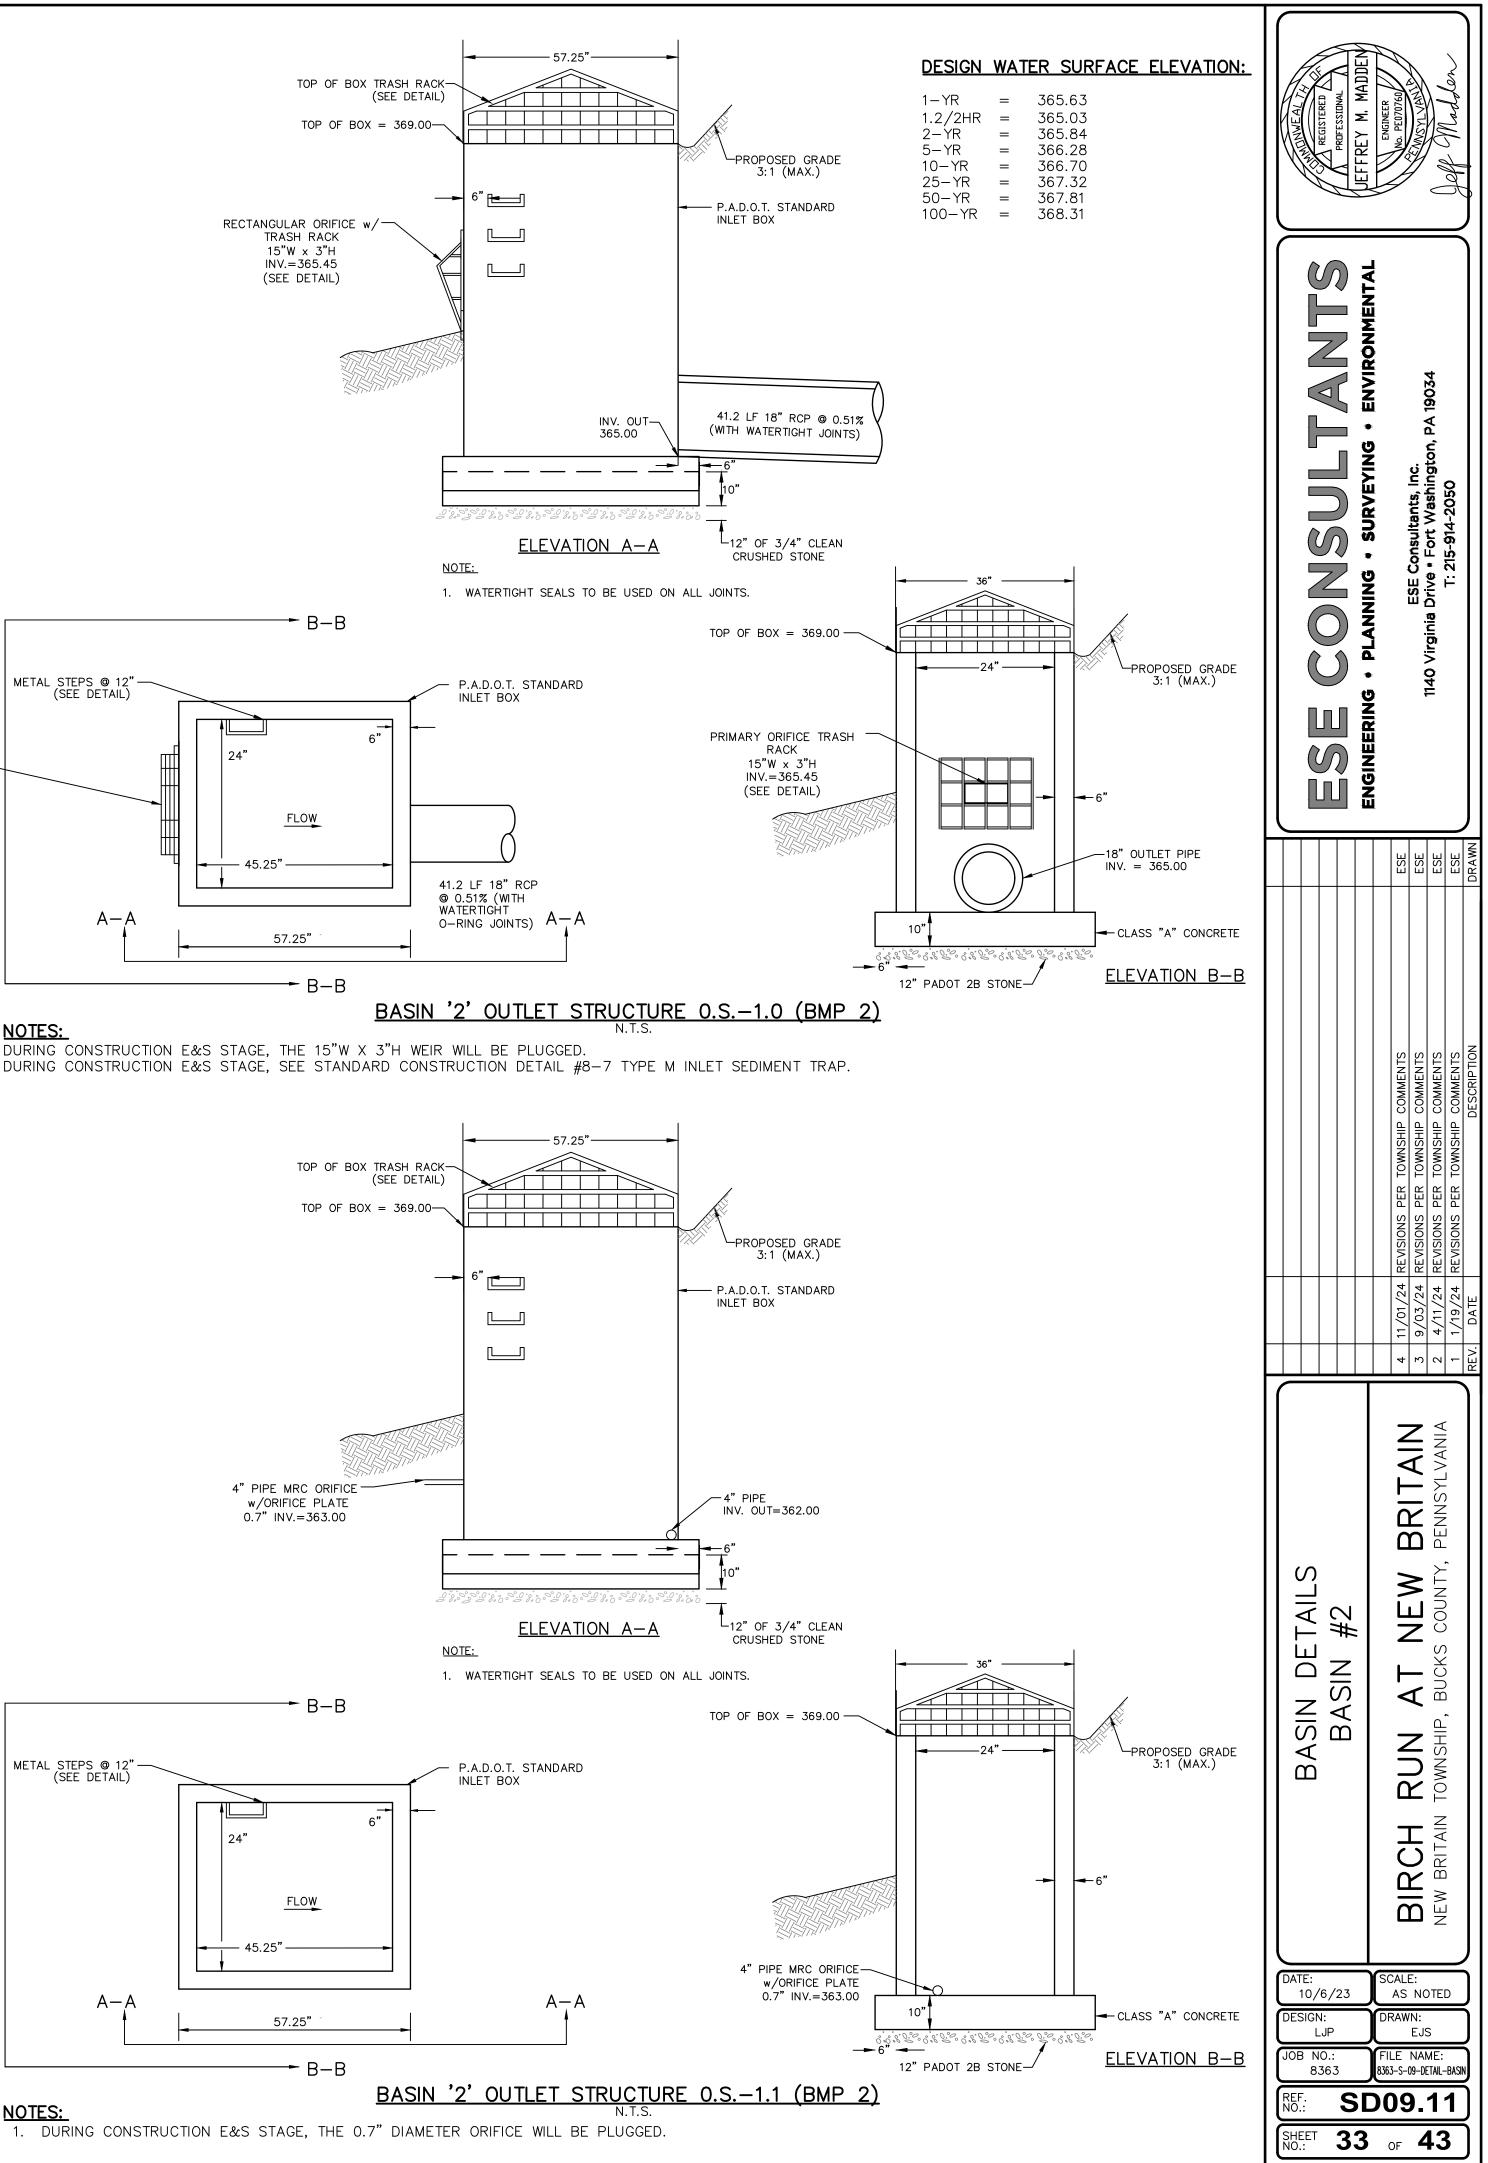

|

## SEED MIXES

BASIN FLOOR SEED MIX - LOW MAINTENANCE (±0.91 ACRES TOTAL) ERNST SEED MIX - ERNMX-126 (OR APPROVED EQUAL)

20.0% Panicum clandestinum, 'Tioga' (Deertongue, 'Tioga'); 20.0% Puccinellia distans, 'Fults' (Alkaligrass, 'Fults'); 18.0% Elymus virginicus, PA Ecotype (Virginia Wildrye, PA Ecotype); 15.0% Agrostis stolonifera (Creeping Bentgrass); 15.0% Poa palustris (Fowl Bluegrass); 10.0% Carex vulpinoidea, PA Ecotype (Fox Sedge, PA Ecotype); 1.0% Carex scoparia, PA Ecotype (Blunt Broom Sedge, PA Ecotype); 1.0% Juncus effusus (Soft Rush)

Mix Composition

HEIGHT: 0.3-5.0 FT

SEEDING RATE: 20-40 LB PER ACRE OR 1 POUND PER 1,000 SQ.FT. FOR A COVER CROP USE GRAIN RYE 30 LBS/ACRE (1 SEPT-30 APR.) OR JAPANESE MILLET OR BARNYARD GRASS 10 LBS/ACRE (1 MAY-31 AUG.)







CONT CONT. <u>SIZE</u> 30" HT. 8 & B 2" CAL. CONT. 30" HT. CONT. 30" HT. B & B 6` MIN. HT 3 & B 2" CAL. 3 & B 2" CAL.

GENERAL SEED MIX Mix Composition 60.0% Kentucky Bluegrass 10.0% Pennfine Perennial Ryegrass 30.0% Pennlawn Fescue

SEEDING RATE: 4 LB PER 1,000 SQ.FT.



OBJECTIONABLE MATERIALS. THE EMBANKMENT SHALL BE COMPACTED IN LAYERED LIFTS OF NOT MORE THAN 6



SATURATION ZONE OF THE DETENTION BASIN BERMS AND SHALL BE POURED IN PLACE.

A MINIMUM OF TWO ANTISEEP COLLARS SHALL BE INSTALLED ON EACH OUTLET PIPE.









JECTS\PENNSYLVANIA\8363-NEW\_BRITAIN\_CTP\LANDBEPT\LANDSCAPE\LANDSCAPE\_SUBMISSION\8363-S-10-LAND.DWG-Jeff\_Madden-12/3/2024

| ANT SCHEDUI<br>COMMON NAME<br>R PLANTINGS<br>AMERICAN HOLLY