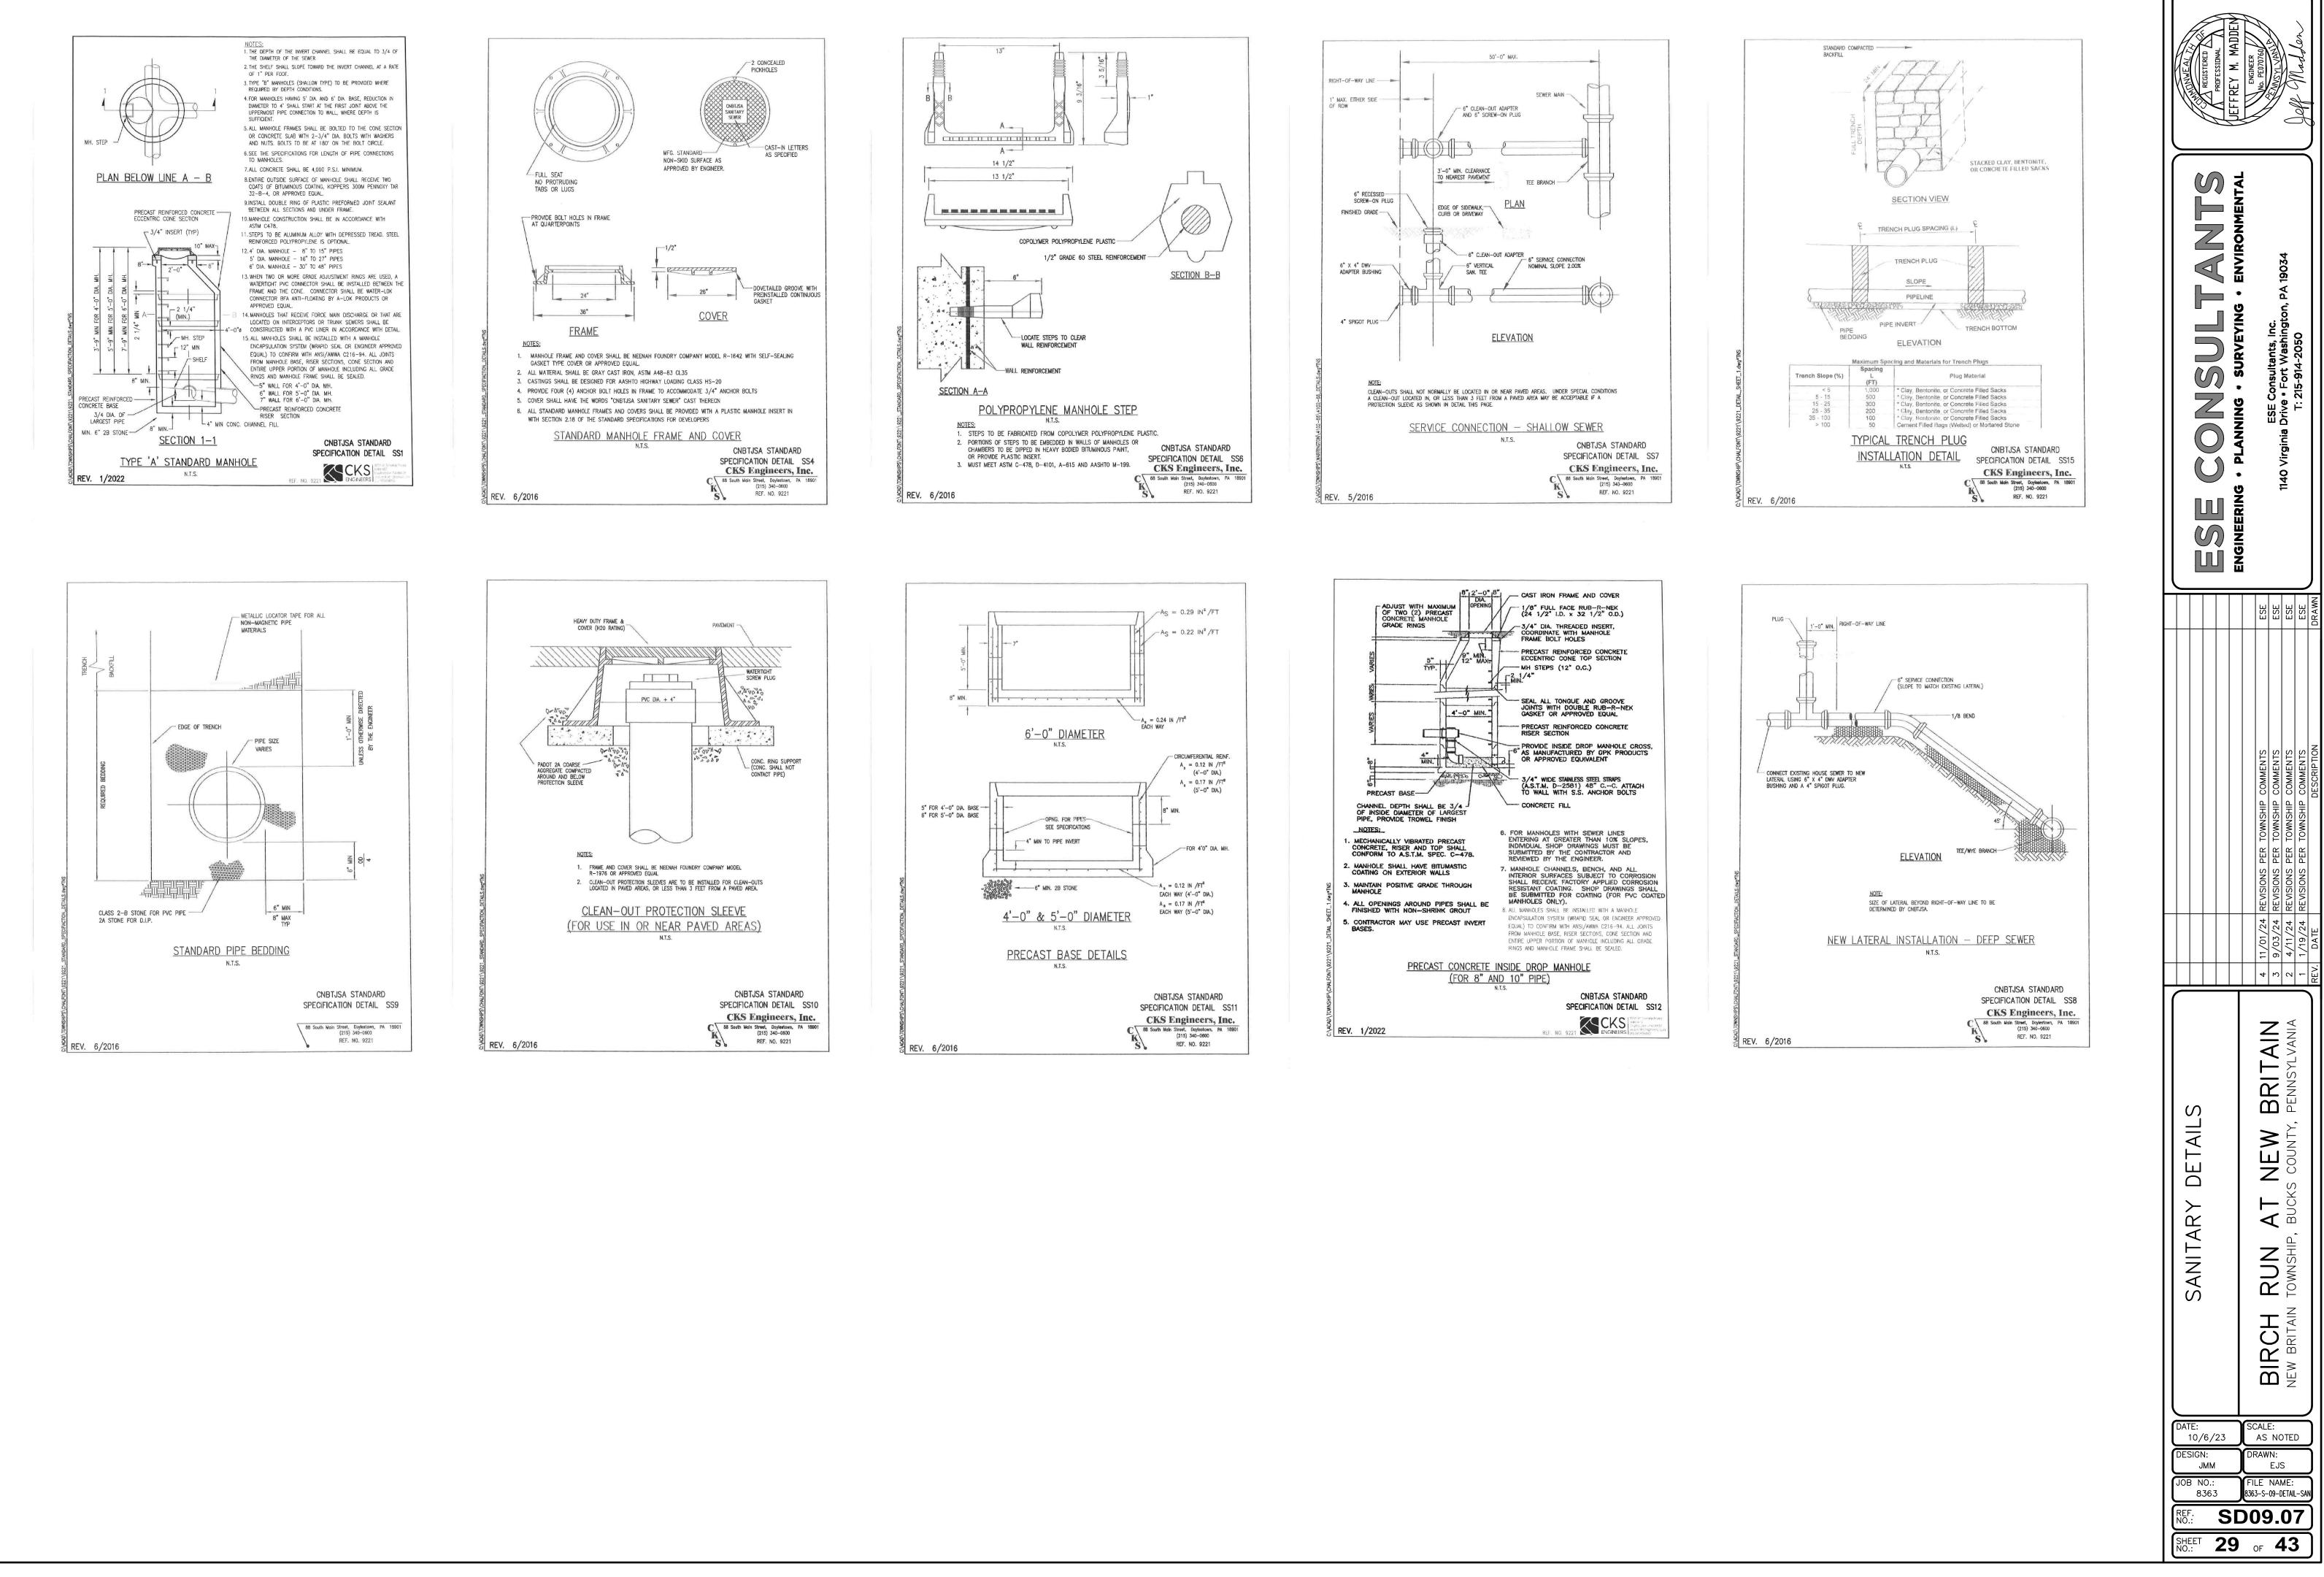

|                          | CONSTRUCTION DETAILS       |                        | AUA HANICAF RAMF GRAUING |                                                    |          |                                            |                                           | V BRITAIN                                       |                                             |                       |
| 20<br>1 inch = 5 ft. | DAT<br>DES<br>JOE<br>NO. | 10/<br>SIGN<br>J<br>8<br>8 | I:<br>MM<br>0.:<br>363 | S                        |                                                    |          | RAW                                        | "=<br>LJF<br>NAI<br>H0016H                | ME:<br>Rate-Hank                                | 6                                           |                       |















| LEFFREY M. MADDEN<br>PRIFESSIDNAL<br>PRIFESSIDNAL<br>FREEY M. MADDEN<br>ENGINEER<br>ENGINEER<br>AND PED70760                          |                   |  |  |                                                      |  |                                            |                                           |                                                   |                                               |                       |
|---------------------------------------------------------------------------------------------------------------------------------------|-------------------|--|--|------------------------------------------------------|--|--------------------------------------------|-------------------------------------------|-----------------------------------------