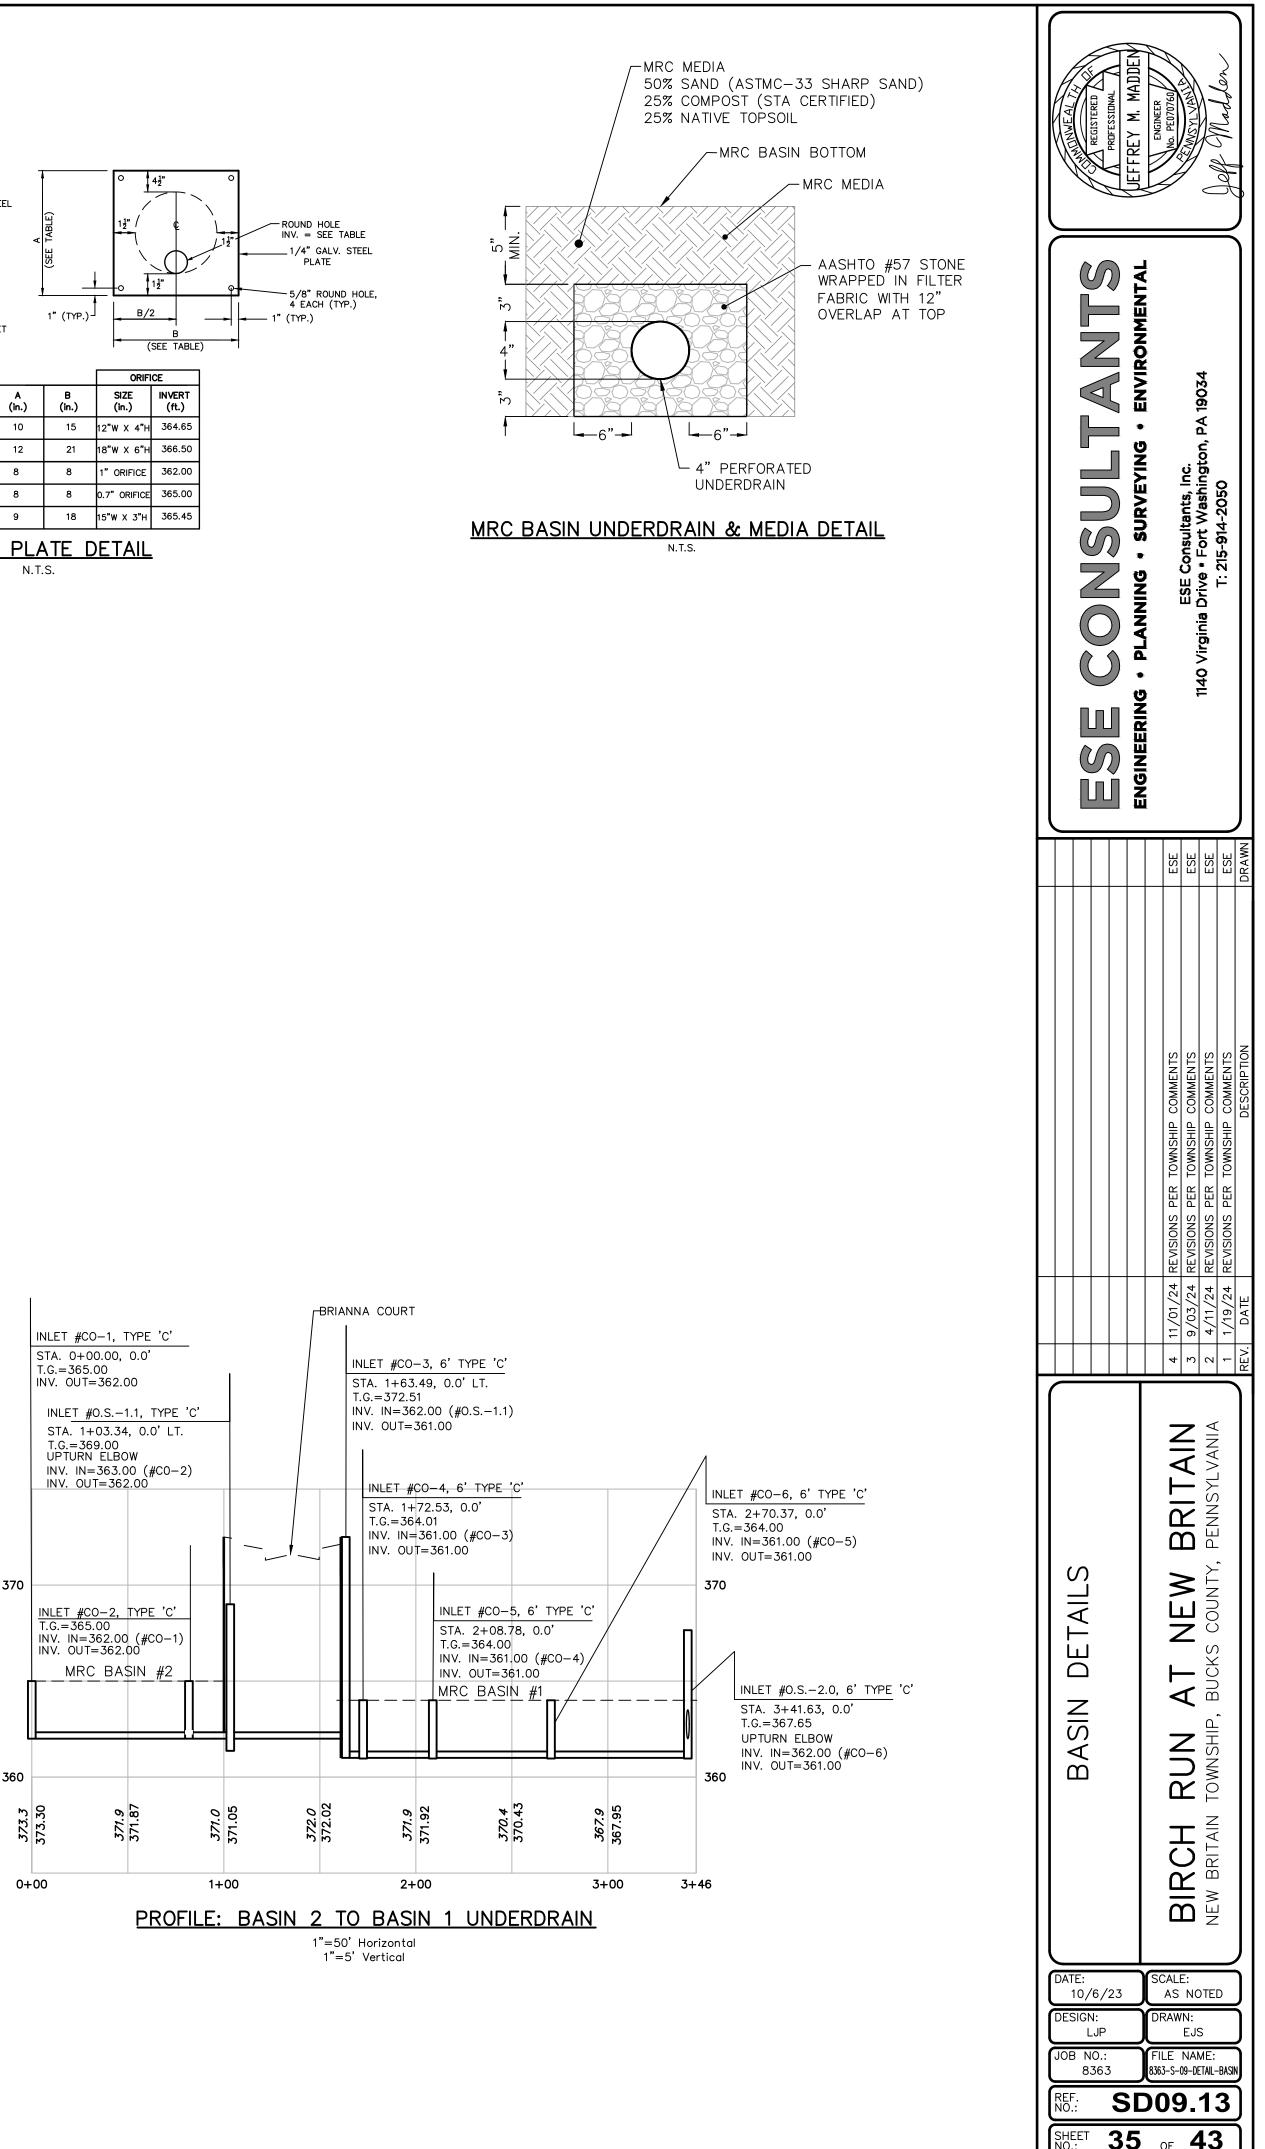

e, PA Ecotype); 1.0% Juncus effusus (Soft Rush)

Mix Composition

HEIGHT: 0.3-5.0 FT

SEEDING RATE: 20-40 LB PER ACRE OR 1 POUND PER 1,000 SQ.FT. FOR A COVER CROP USE GRAIN RYE 30 LBS/ACRE (1 SEPT-30 APR.) OR JAPANESE MILLET OR BARNYARD GRASS 10 LBS/ACRE (1 MAY-31 AUG.)







CONT CONT. <u>SIZE</u> 30" HT. 8 & B 2" CAL. CONT. 30" HT. CONT. 30" HT. B & B 6` MIN. HT 3 & B 2" CAL. 3 & B 2" CAL.

GENERAL SEED MIX Mix Composition 60.0% Kentucky Bluegrass 10.0% Pennfine Perennial Ryegrass 30.0% Pennlawn Fescue

SEEDING RATE: 4 LB PER 1,000 SQ.FT.



OBJECTIONABLE MATERIALS. THE EMBANKMENT SHALL BE COMPACTED IN LAYERED LIFTS OF NOT MORE THAN 6



SATURATION ZONE OF THE DETENTION BASIN BERMS AND SHALL BE POURED IN PLACE.

A MINIMUM OF TWO ANTISEEP COLLARS SHALL BE INSTALLED ON EACH OUTLET PIPE.









JECTS\PENNSYLVANIA\8363-NEW\_BRITAIN\_CTP\LANDBEPT\LANDSCAPE\LANDSCAPE\_SUBMISSION\8363-S-10-LAND.DWG-Jeff\_Madden-12/3/2024

| ANT SCHEDUI<br>COMMON NAME<br>R PLANTINGS<br>AMERICAN HOLLY                                                                                                                                                                                                                                                                                                                                                  | CONVLATING BOAR                                                                                                           | ACCESS ROAD SW<br>SD10.02<br>CREAMERY TIRE                                                                | SD10.05