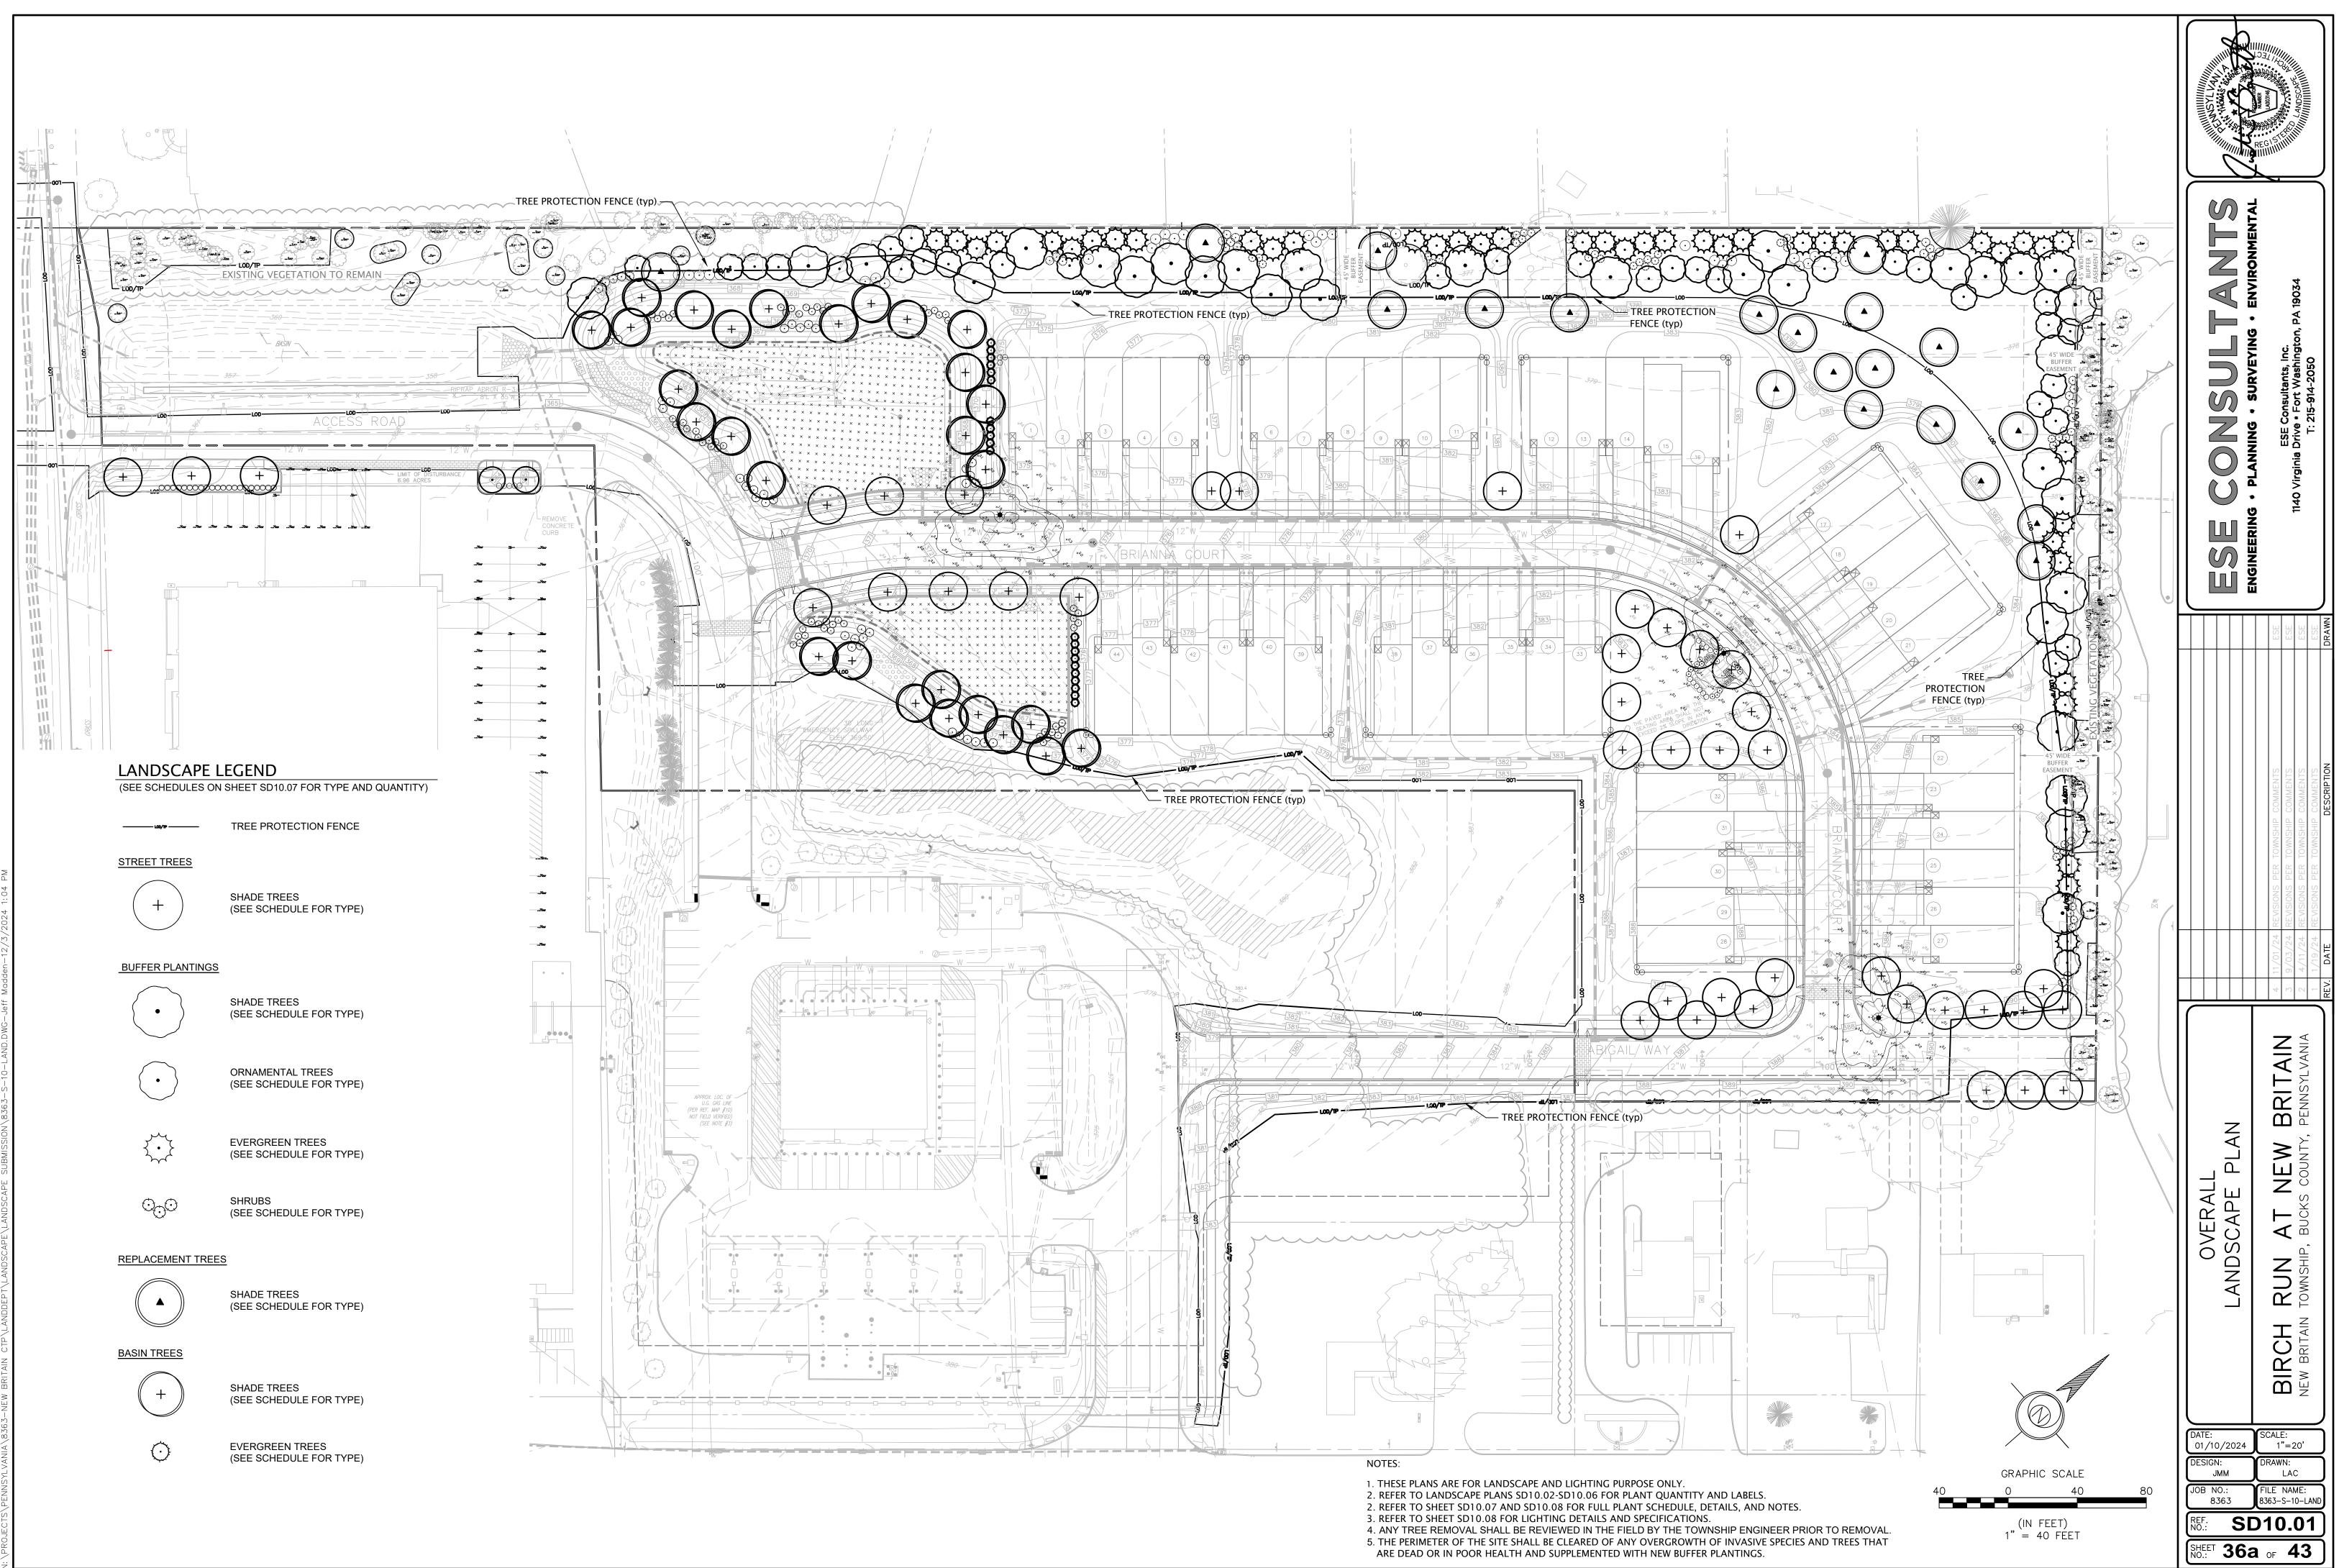

A Ecotype); 1.0% Juncus effusus (Soft Rush)

Mix Composition

HEIGHT: 0.3-5.0 FT

SEEDING RATE: 20-40 LB PER ACRE OR 1 POUND PER 1,000 SQ.FT. FOR A COVER CROP USE GRAIN RYE 30 LBS/ACRE (1 SEPT-30 APR.) OR JAPANESE MILLET OR BARNYARD GRASS 10 LBS/ACRE (1 MAY-31 AUG.)







CONT CONT. <u>SIZE</u> 30" HT. 8 & B 2" CAL. CONT. 30" HT. CONT. 30" HT. B & B 6` MIN. HT 3 & B 2" CAL. 3 & B 2" CAL.

GENERAL SEED MIX Mix Composition 60.0% Kentucky Bluegrass 10.0% Pennfine Perennial Ryegrass 30.0% Pennlawn Fescue

SEEDING RATE: 4 LB PER 1,000 SQ.FT.



OBJECTIONABLE MATERIALS. THE EMBANKMENT SHALL BE COMPACTED IN LAYERED LIFTS OF NOT MORE THAN 6



SATURATION ZONE OF THE DETENTION BASIN BERMS AND SHALL BE POURED IN PLACE.

A MINIMUM OF TWO ANTISEEP COLLARS SHALL BE INSTALLED ON EACH OUTLET PIPE.









JECTS\PENNSYLVANIA\8363-NEW\_BRITAIN\_CTP\LANDBEPT\LANDSCAPE\LANDSCAPE\_SUBMISSION\8363-S-10-LAND.DWG-Jeff\_Madden-12/3/2024

| ANT SCHEDUI<br>COMMON NAME<br>R PLANTINGS<br>AMERICAN HOLLY                                                                                                                                                                                                                                                                                                                                                  | CONVLATING BOAR                                                                                                           | ACCESS ROAD SW<br>SD10.02<br>CREAMERY TIRE                                                                | SD10.05