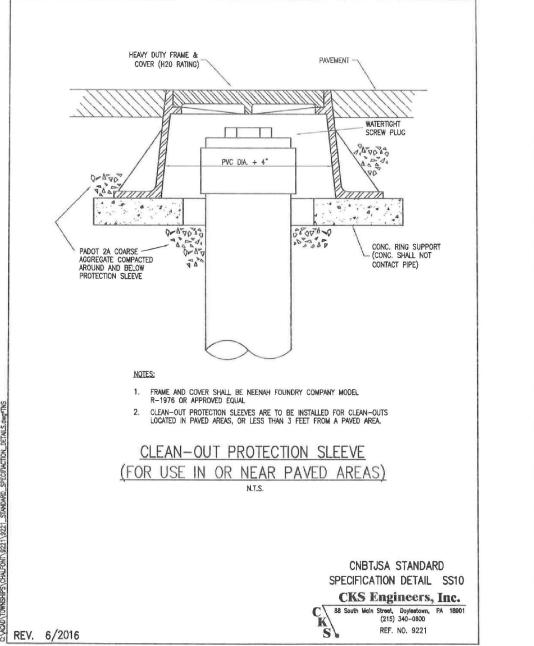

|                          | CONSTRUCTION DETAILS       |                        | AUA HANICAF RAMF GRAUING |                                                    |          |                                            |                                           | V BRITAIN                                       |                                             |                       |
| 20<br>1 inch = 5 ft. | DAT<br>DES<br>JOE<br>NO. | 10/<br>SIGN<br>J<br>8<br>8 | I:<br>MM<br>0.:<br>363 | S                        |                                                    |          | RAW                                        | "=<br>LJF<br>NAI<br>H0016H                | ME:<br>Rate-Hank                                | 6                                           |                       |















| LEFFREY M. MADDEN<br>PRIFESSIDNAL<br>PRIFESSIDNAL<br>FREEY M. MADDEN<br>ENGINEER<br>ENGINEER<br>AND PED70760                          |                   |  |  |                                                      |  |                                            |                                           |                                                   |                                               |                       |
|---------------------------------------------------------------------------------------------------------------------------------------|-------------------|--|--|------------------------------------------------------|--|--------------------------------------------|-------------------------------------------|---------------------------------------------