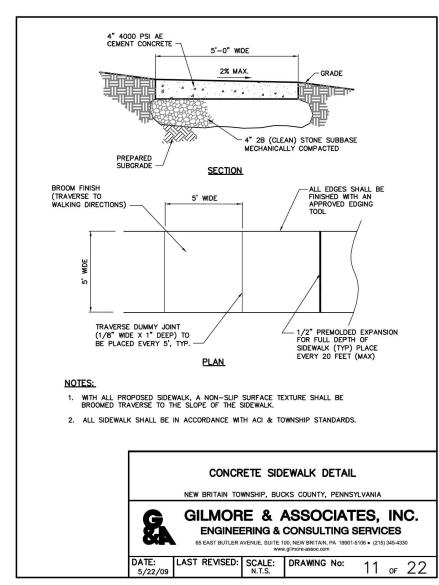

| 33  | 6+08.36               |
| 12  | 5+70.93               | 34  | 5+72.98               |
| 13  | 6+06.05               | 35  | 5+62.98               |
| 14  | 6+18.40               | 36  | 5+25.34               |
| 15  | 6+41.38               | 37  | 5+22.34               |
| 16  | 6+65.50               | 38  | 4+81.66               |
| 17  | 6+87.73               | 39  | 4+46.34               |
| 18  | 7+21.02               | 40  | 4+07.34               |
| 19  | 7+28.18               | 41  | 4+04.34               |
| 20  | 7+47.31               | 42  | 3+63.34               |
| 21  | 7+75.41               | 43  | 3+60.34               |
| 22  | 7+91.49               | 44  | 3+21.34               |



NOTES:













<sup>1&</sup>quot;=50'Horizontal 1"=5'Vertical





















22 Attachment 5:5



22 Attachment 5:10







11/21/2016







FES 304–18" 29" 17" @ 6"SPACING

FES 110-15" 24" 12" @ 6"SPACING

4

3

CHILD-PROOF GRATE DETAIL FOR FLARED-END SECTION

N.T.S.

- 5. NON-SHRINK GROUT: PROVIDE NON-SHRINK GROUT IN ACCORDANCE WITH PUBLICATION 408, SECTION 1001.2(d).

MATERIAL NOTES:

1. PROVIDE THE FOLLOWING CONCRETE CLASS; • CAST-IN-PLACE: CLASS A CEMENT CONCRETE [DESIGN COMPRESSIVE STRENGTH, f'c = 3,000 PSI] • PRECAST: CLASS AA CEMENT CONCRETE, MODIFIED [DESIGN COMPRESSIVE STRENGTH, f'c = 4,000 PSI]

- 6. EPOXY BONDING COMPOUND:
   PROVIDE EPOXY BONDING COMPOUND IN ACCORDANCE WITH PUBLICATION 408, SECTION 706.1.
- 7. MORTAR: PROVIDE MORTAR IN ACCORDANCE WITH PUBLICATION 408, SECTION 705.7(b).
- 8. CAULKING COMPOUND: PROVIDE CAULKING COMPOUND IN ACCORDA