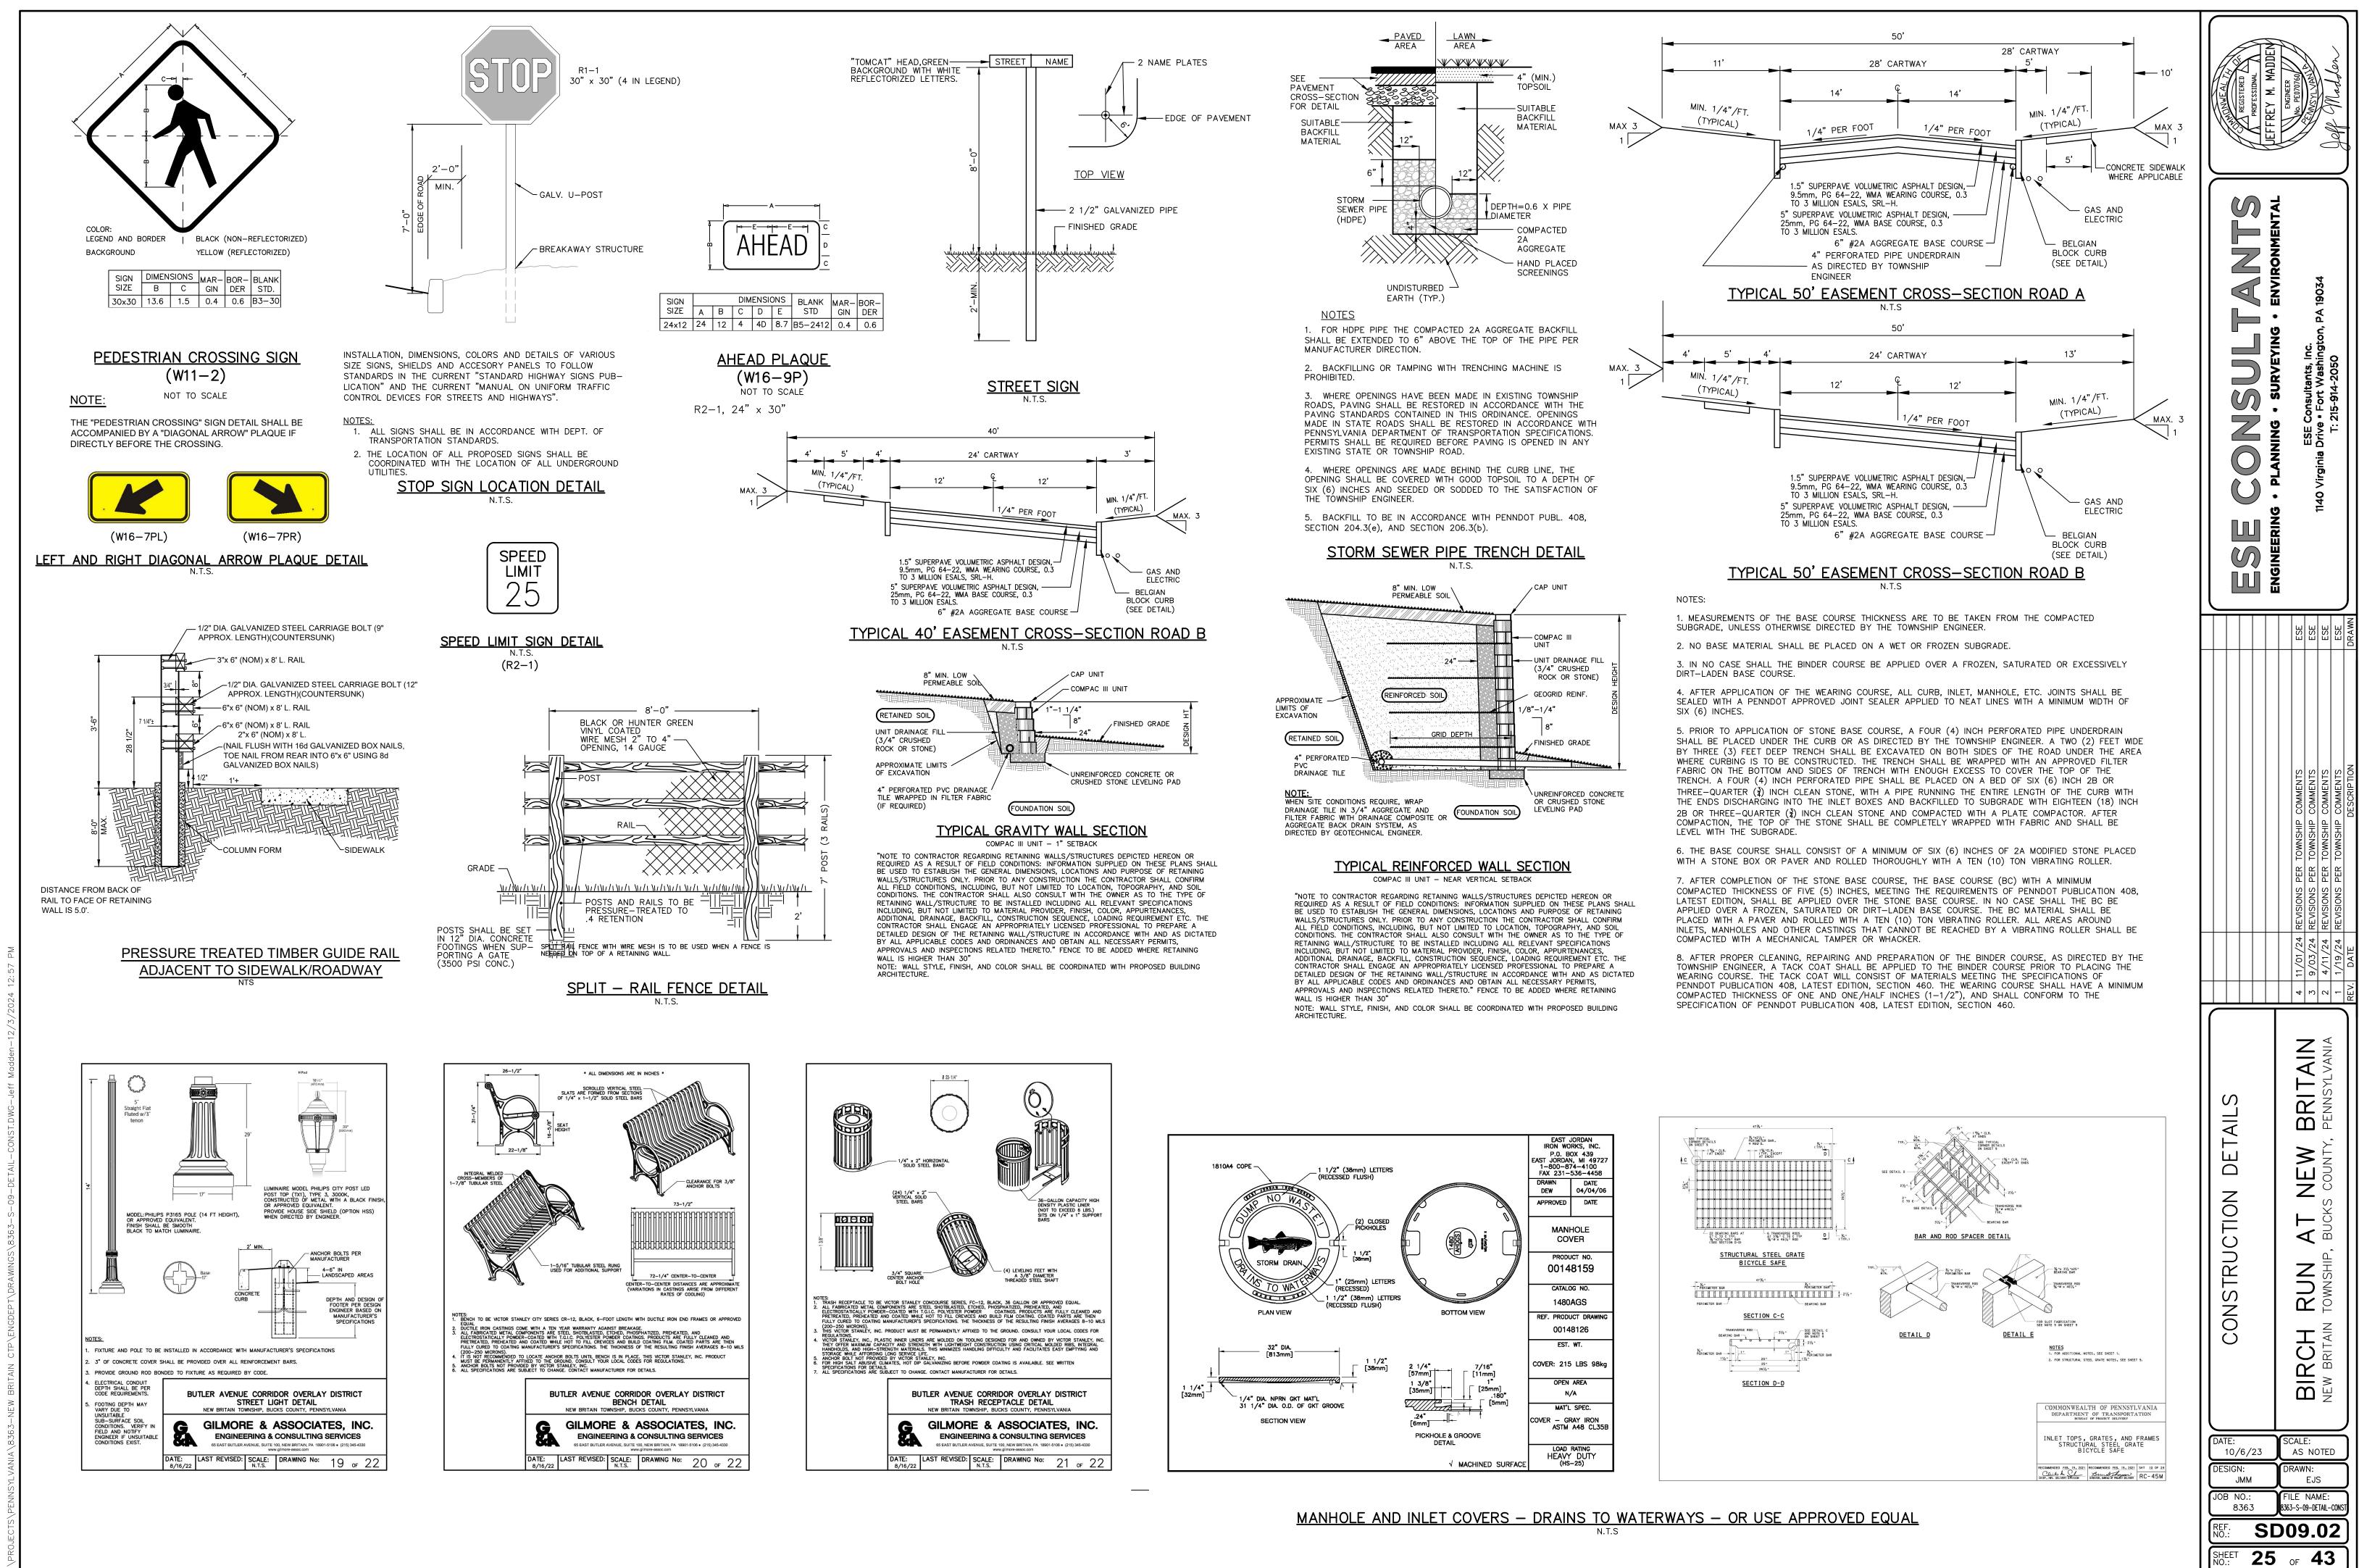

34  | 5+72.98               |
| 13  | 6+06.05               | 35  | 5+62.98               |
| 14  | 6+18.40               | 36  | 5+25.34               |
| 15  | 6+41.38               | 37  | 5+22.34               |
| 16  | 6+65.50               | 38  | 4+81.66               |
| 17  | 6+87.73               | 39  | 4+46.34               |
| 18  | 7+21.02               | 40  | 4+07.34               |
| 19  | 7+28.18               | 41  | 4+04.34               |
| 20  | 7+47.31               | 42  | 3+63.34               |
| 21  | 7+75.41               | 43  | 3+60.34               |
| 22  | 7+91.49               | 44  | 3+21.34               |



NOTES:













<sup>1&</sup>quot;=50'Horizontal 1"=5'Vertical





















22 Attachment 5:5



22 Attachment 5:10







11/21/2016







FES 304–18" 29" 17" @ 6"SPACING

FES 110-15" 24" 12" @ 6"SPACING

4

3

CHILD-PROOF GRATE DETAIL FOR FLARED-END SECTION

N.T.S.

- 5. NON-SHRINK GROUT: PROVIDE NON-SHRINK GROUT IN ACCORDANCE WITH PUBLICATION 408, SECTION 1001.2(d).

MATERIAL NOTES:

1. PROVIDE THE FOLLOWING CONCRETE CLASS; • CAST-IN-PLACE: CLASS A CEMENT CONCRETE [DESIGN COMPRESSIVE STRENGTH, f'c = 3,000 PSI] • PRECAST: CLASS AA CEMENT CONCRETE, MODIFIED [DESIGN COMPRESSIVE STRENGTH, f'c = 4,000 PSI]

- 6. EPOXY BONDING COMPOUND:
   PROVIDE EPOXY BONDING COMPOUND IN ACCORDANCE WITH PUBLICATION 408, SECTION 706.1.
- 7. MORTAR: PROVIDE MORTAR IN ACCORDANCE WITH PUBLICATION 408, SECTION 705.7(b).
- 8. CAULKING COMPOUND: PROVIDE CAULKING COMPOUND IN ACCORDANCE WITH PUBLICATION 408, SECTION 705.8(d).
- 9. GASKETS: PROVIDE