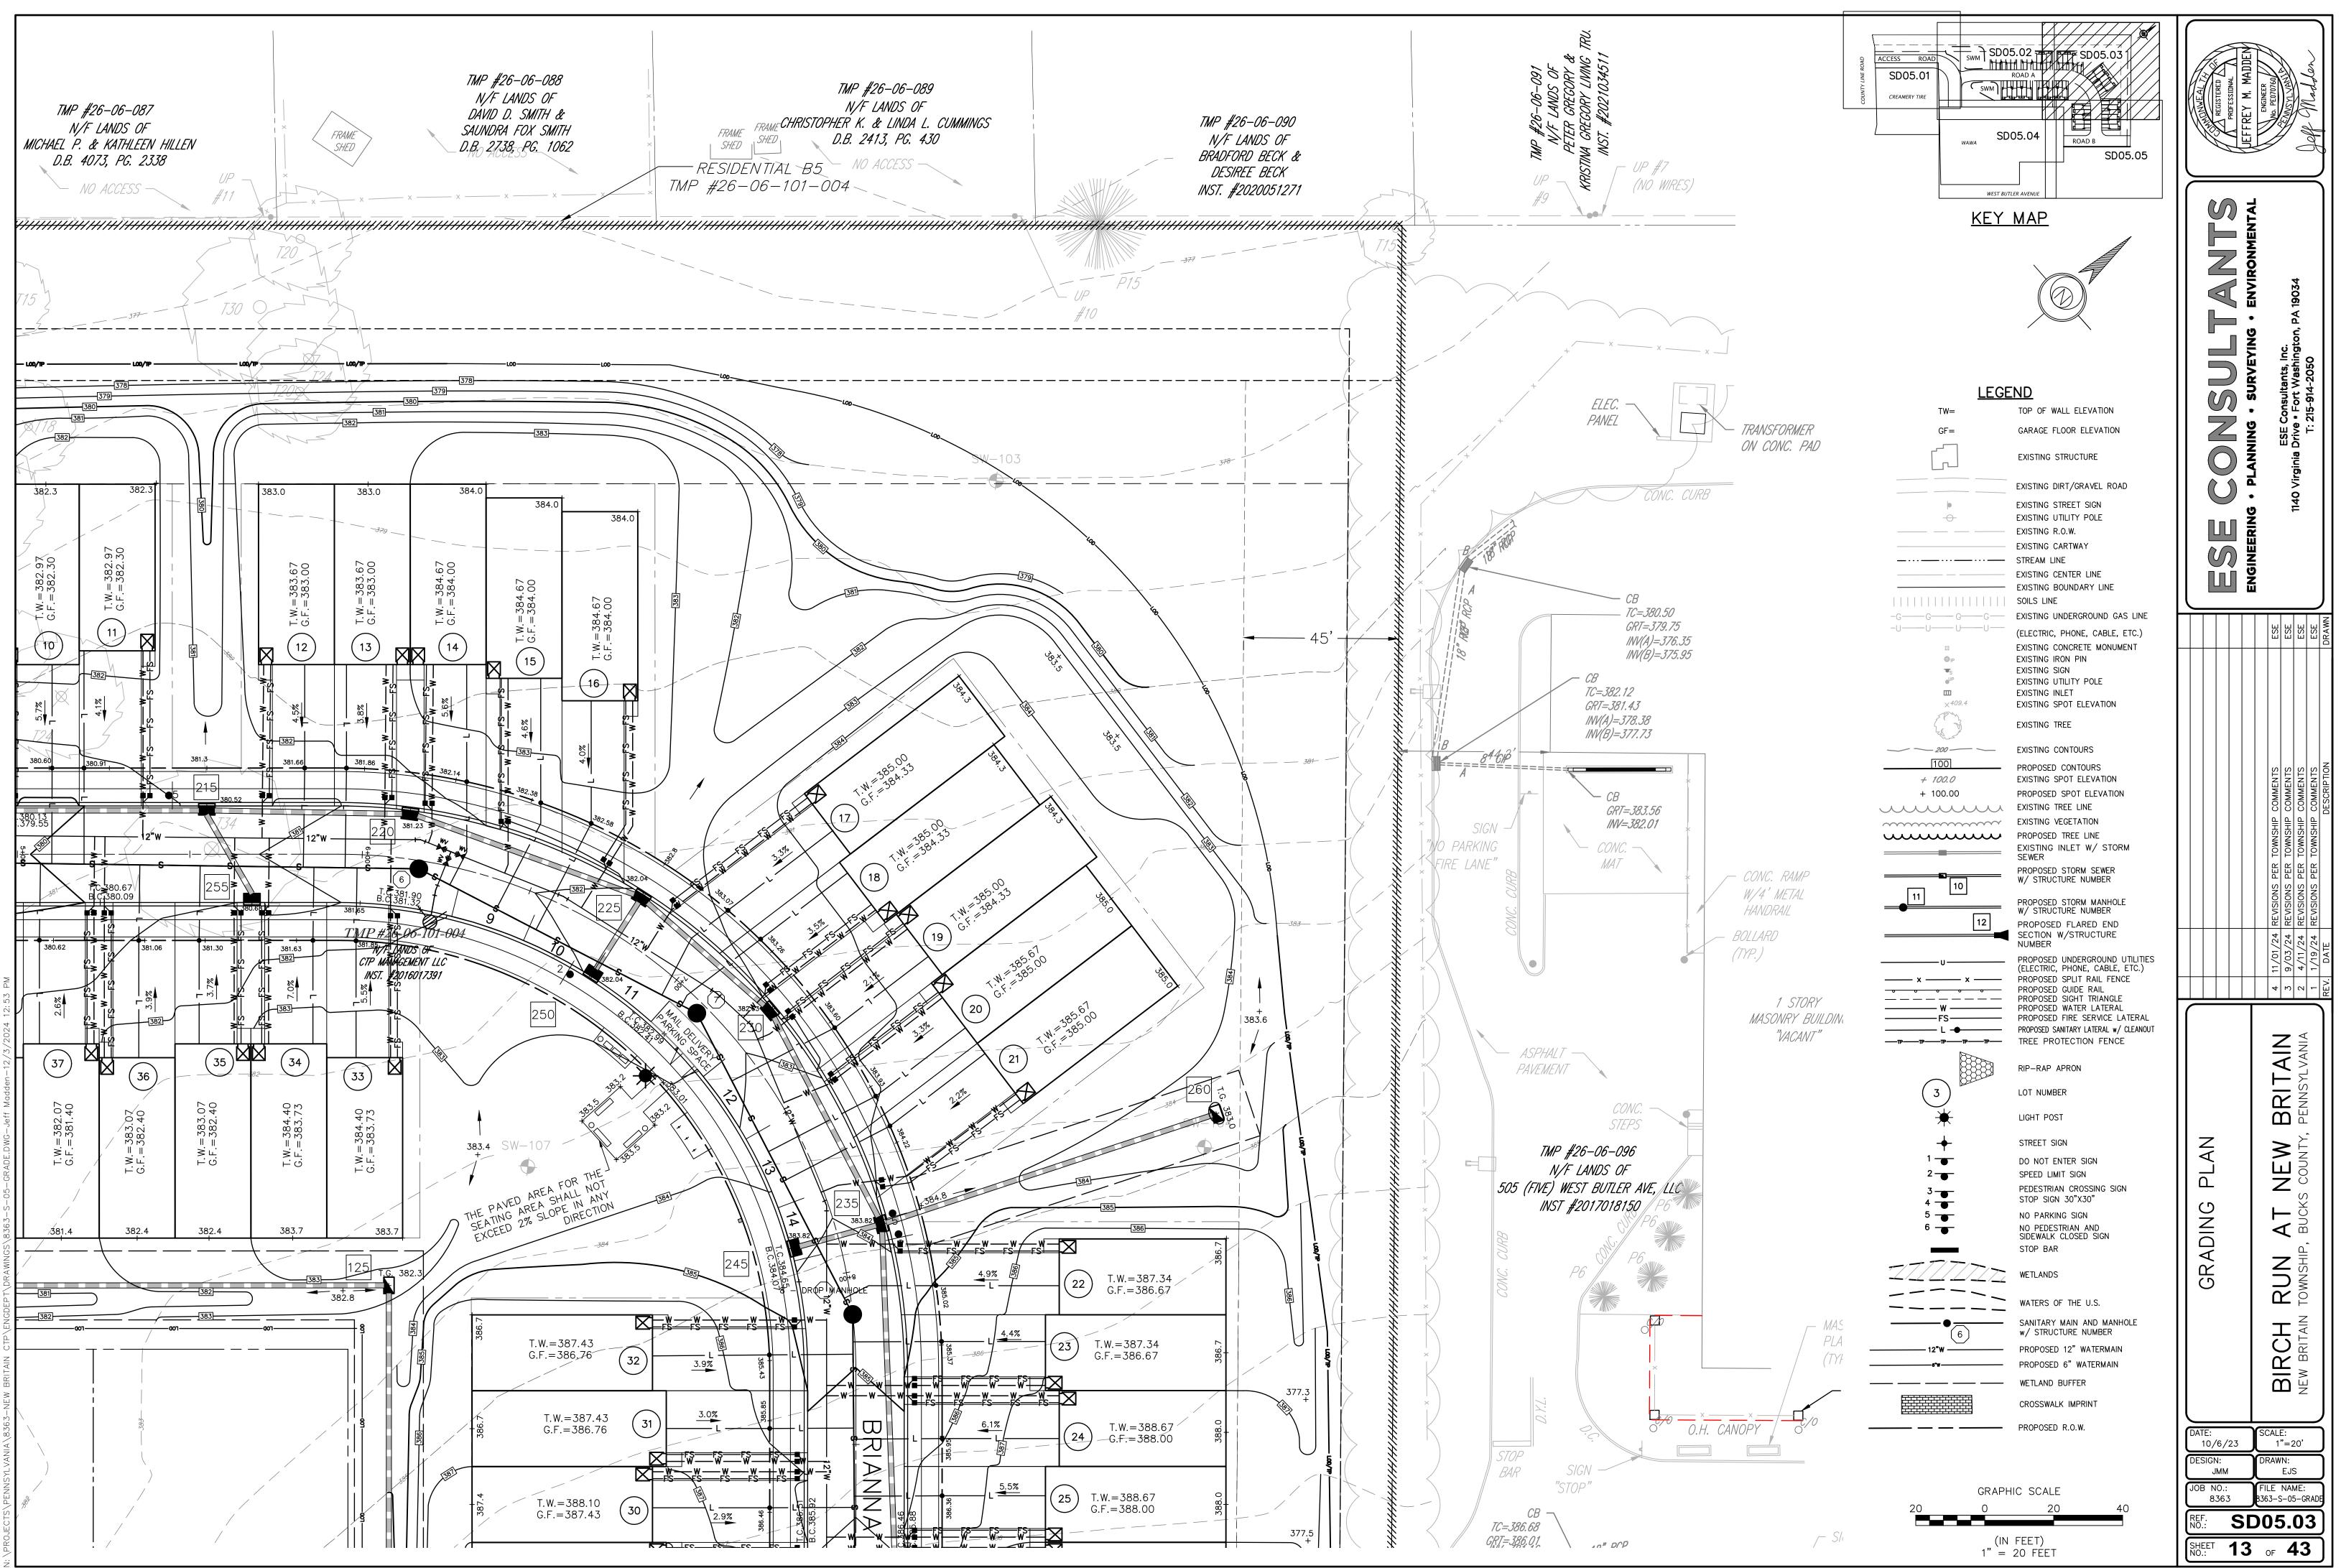

2.) THE MAIN ENTRANCE TO THE PROPOSED RESIDENTIAL PORTION OF THE DEVELOPMENT IS PROPOSED FROM THE EXISTING SHARED ACCESS DRIVE ON COUNTY LINE ROAD. A SECONDARY MEANS OF ACCESS HAS BE ACQUIRED VIA A 30-FOOT WIDE EASEMENT ON THE WAWA PARCEL. THE ADDITIONAL ACCESS PROVIDES BOTH ADDITIONAL VEHICULAR AND PEDESTRIAN CIRCULATION TO ADJACENT PARCELS AS WELL AS THE SITE OUT TO W BUTLER AVE. SITE PLAN PROVIDES A 45 FOOT WIDE BUFFER ALONG THE NORTHERN EXISTING RESIDENTIAL AND COMMERCIAL PROPERTIES. EXISTING INVASIVE AND TREES IN POOR HEALTH ARE PROPOSED TO BE REMOVED AND NEW NATIVE LANDSCAPE BUFFER PLANTINGS ARE PROPOSED.

3.) THE PROPOSED DEVELOPMENT PROPOSES DISTURBANCE OF WETLAND MARGIN AREA FOR SITE GRADING DISTURBANCE FOR STORMWATER MANAGEMENT FACILITIES. NO DISTURBANCES TO WETLANDS AREA PROPOSED.