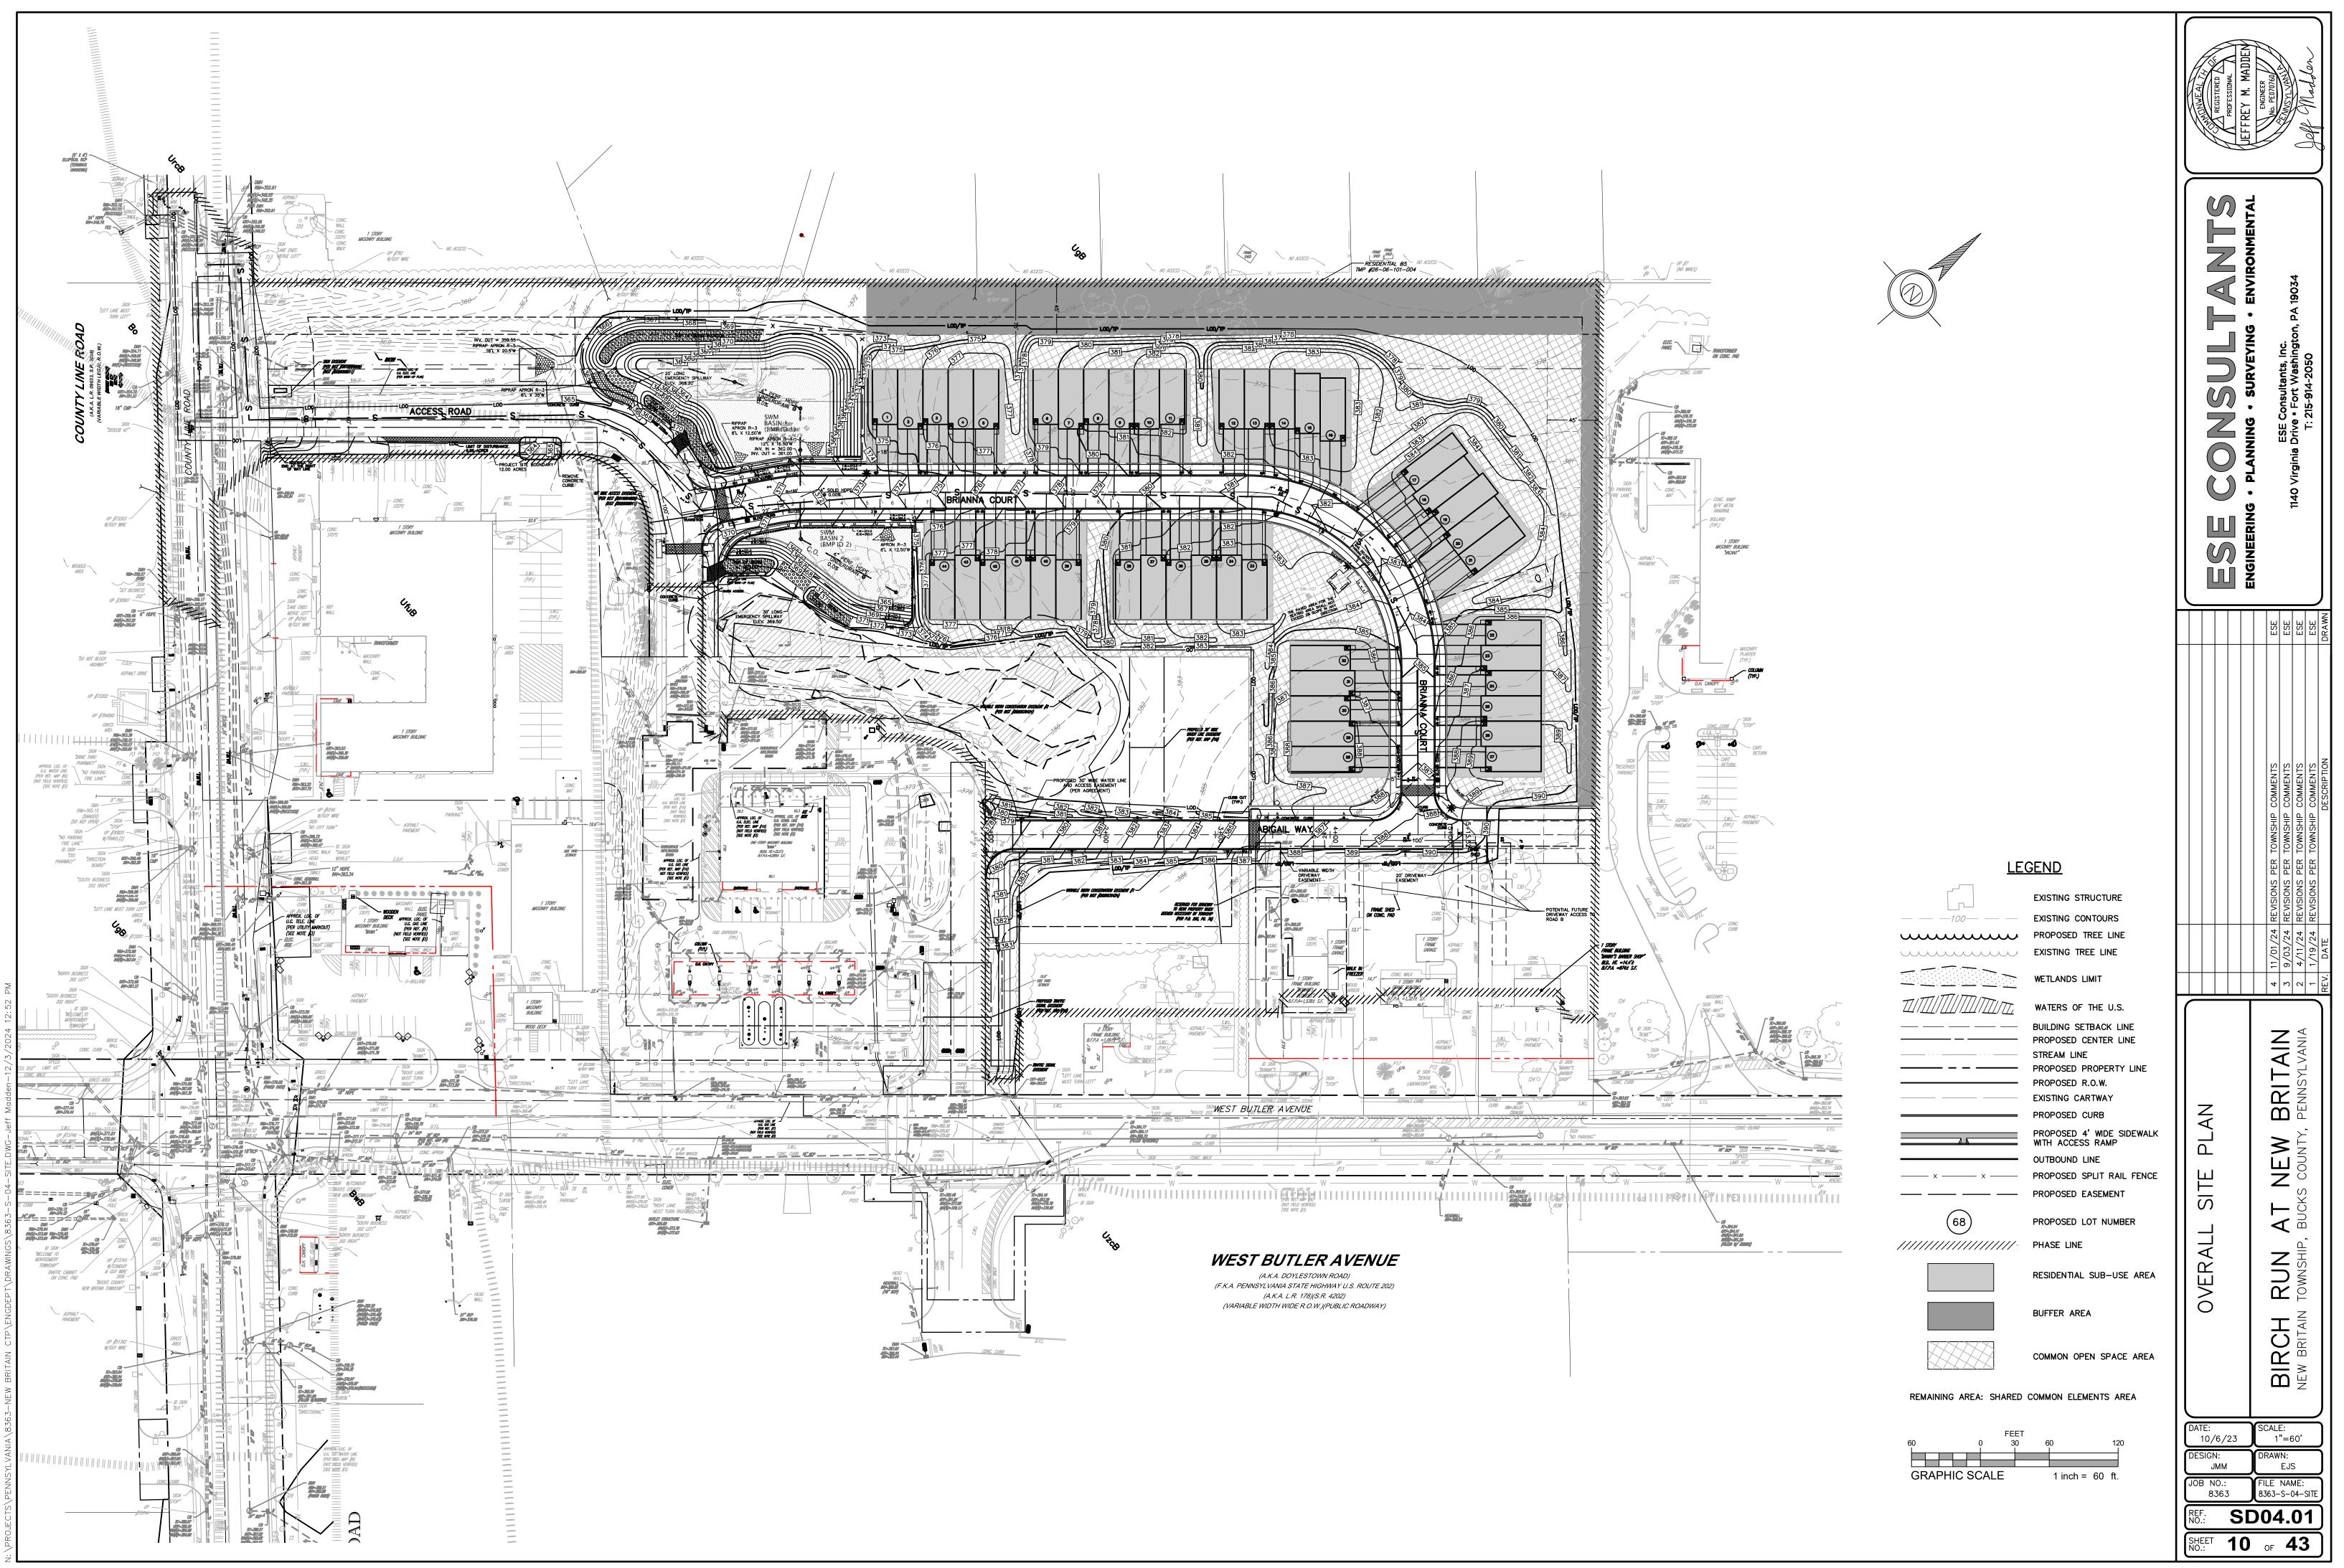

## SITE IMPACT NOTES:

1.) THE EXISTING GARAGE AND SUBSEQUENT STRUCTURES, ALONG WITH THE GRAVEL ACCESS DRIVE AND PARKING AREA WILL BE REMOVED. THE SHARED ACCESS DRIVE AND STORMWATER FACILITY NEAR COUNTY LINE ROAD WILL REMAIN.

2.) THE MAIN ENTRANCE TO THE PROPOSED RESIDENTIAL PORTION OF THE DEVELOPMENT IS PROPOSED FROM THE EXISTING SHARED ACCESS DRIVE ON COUNTY LINE ROAD. A SECONDARY MEANS OF ACCESS HAS BE ACQUIRED VIA A 30-FOOT WIDE EASEMENT ON THE WAWA PARCEL. THE ADDITIONAL ACCESS PROVIDES BOTH ADDITIONAL VEHICULAR AND PEDESTRIAN CIRCULATION TO ADJACENT PARCELS AS WELL AS THE SITE OUT TO W BUTLER AVE. SITE PLAN PROVIDES A 45 FOOT WIDE BUFFER ALONG THE NORTHERN EXISTING RESIDENTIAL AND COMMERCIAL PROPERTIES. EXISTING INVASIVE AND TREES IN POOR HEALTH ARE PROPOSED TO BE REMOVED AND NEW NATIVE LANDSCAPE BUFFER PLANTINGS ARE PROPOSED.

3.) THE PROPOSED DEVELOPMENT PROPOSES DISTURBANCE OF WETLAND MARGIN AREA FOR SITE GRADING DISTURBANCE FOR STORMWATER MANAGEMENT FACILITIES. NO DISTURBANCES TO WETLANDS AREA PROPOSED.

## SITE DATA:

| GROSS SITE AREA (TO TITLE LINE):           | 15.775 AC       |
|--------------------------------------------|-----------------|
| -W.BUTLER AVE EX & ULT ROW:                | <u>.9090 AC</u> |
| TOTAL SITE AREA:                           | 14.866 AC (1)   |
| WAWA PARCEL (TMP #26-06-101):              | 4.137 AC        |
| CREAMERY TIRE PARCEL (TMP #26-06-101-003): | 2.123 AC        |
| RESIDENTIAL PARCEL (TMP #26-06-101-004):   | 8.606 AC        |
|                                            |                 |

41,967 SQ. FT. OR 0.963 ACRES BRIANNA COURT ROW EASEMENT AREA: ABIGAIL WAY ROW EASEMENT AREA: 15,096 SQ. FT. OR 0.347 ACRES EXISTING ACCESS ROAD AREA: 24,742 SQ. FT. OR 0.568 ACRES 205,409 SQ. FT. OR 4.716 ACRES\* OPEN SPACE A AREA: OPEN SPACE B AREA: 81,016 SQ. FT. OR 1.860 ACRES\*\* OPEN SPACE C AREA: 6,632 SQ. FT. OR 0.152 ACRES 374,862 SQ. FT. OR 8.606 ACRES TOTAL SITE AREA: \*OPEN SPACE A INCLUDES: LOTS 1 THROUGH 27 AREA: 55,949 SQ. FT. OR 1.285 ACRES(MORE OR LESS). COMMON OPEN SPACE AREA: 55,008 SQ. FT. OR 1.263 ACRES.

|                          | ,      | ~~. |     | •  |       | / WILLOI             |  |
|--------------------------|--------|-----|-----|----|-------|----------------------|--|
| OPEN SPACE AREA:         | 94,452 | SQ. | FT. | OR | 2.168 | ACRES.               |  |
| **OPEN SPACE B INCLUDES: |        |     |     |    |       |                      |  |
| LOTS 28 THROUGH 44 AREA: | 34,923 | SQ. | FT. | OR | 0.802 | ACRES(MORE OR LESS). |  |
| COMMON OPEN SPACE AREA:  | 25,518 | SQ. | FT. | OR | 0.586 | ACRES.               |  |
| OPEN SPACE AREA:         | 20,575 | SQ. | FT. | OR | 0.492 | ACRES.               |  |
|                          |        |     |     |    |       |                      |  |