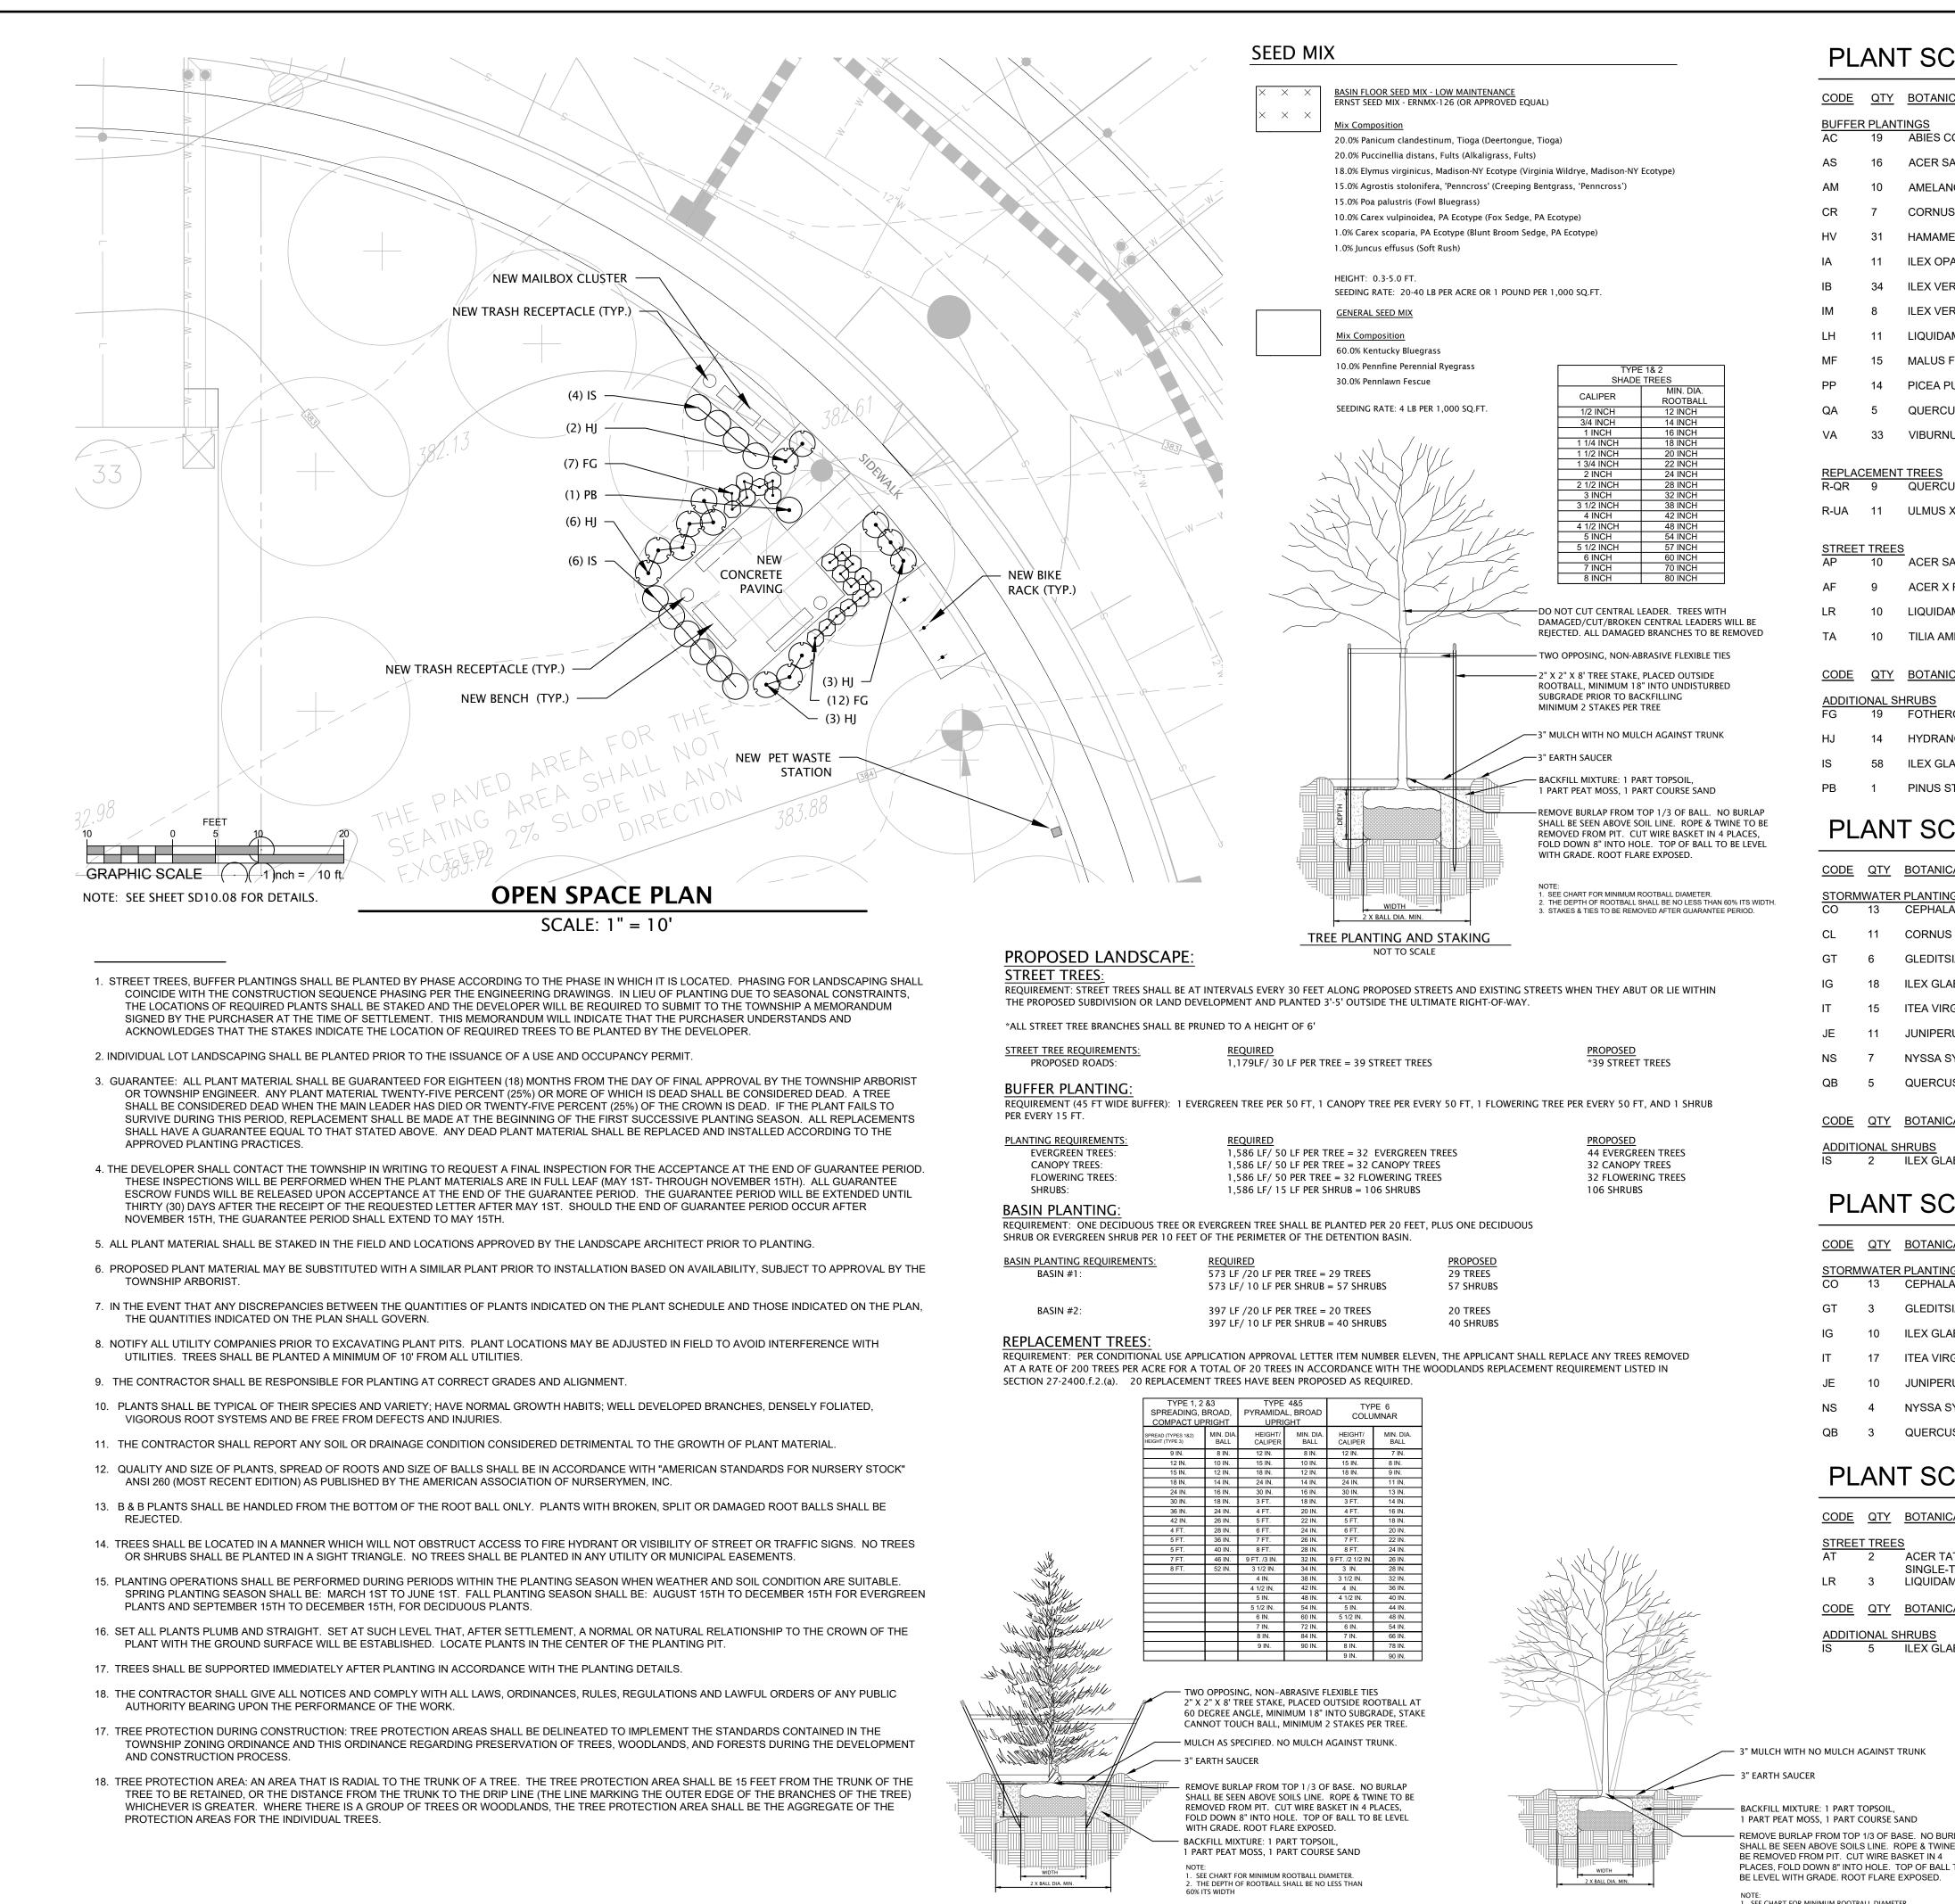

0.08 FOR FULL PLANT SO<br>ITING DETAILS AND SPEC<br>VIEWED IN THE FIELD B<br>BE CLEARED OF ANY OV | QUANTITY AND LABELS<br>CHEDULE, DETAILS, AND<br>CIFICATIONS.<br>Y THE TOWNSHIP ENG<br>ERGROWTH OF INVASIV | 0 	20 (IN FEET)<br>1" = 20 FEET<br>5.<br>D NOTES.<br>INEER PRIOR TO REMO<br>YE SPECIES AND TREES T |                             |                 | SCALE:<br>1"=20'<br>DRAWN:<br>LAC<br>FILE NAME:<br>8363-S-10-LAND<br>SD10.03<br>7 OF 43                                                                                                                                                                                                                        |





JJECTS\PENNSYLVANIA\8363-NEW BRITAIN CTP\LANDDEPT\LANDSCAPE\LANDSCAPE SUBMISSION\8363-S-10-LAND.DWG-Jeff Madden-12/3/2024 1:05 PM





CONIFER PLANTING AND STAKING NOT TO SCALE

MULTI-STEM TREE PLANTING NOT TO SCALE

I. SEE CHART FOR MINIMUM ROOTBALL DIAMETER. 2. THE DEPTH OF ROOTBALL SHALL BE NO LESS THAN

# PLANT SCHEDULE SITE

| NICAL NAME                       | COMMON NAME                    | <u>CONT</u> | SIZE             |
|----------------------------------|--------------------------------|-------------|------------------|
| CONCOLOR                         | WHITE FIR                      | B & B       | 6` MIN. HT       |
| SACCHARUM                        | SUGAR MAPLE                    | B & B       | 2" CAL.          |
| ANCHIER CANADENSIS               | CANADIAN SERVICEBERRY          | B & B       | 2" CAL.          |
| US X 'RUTGAN'                    | STELLAR PINK® DOGWOOD          | B & B       | 2"