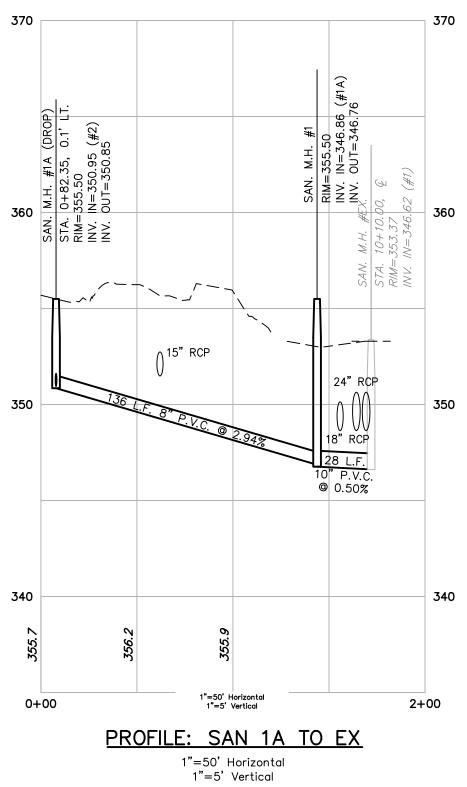

| SHEET | INDEX |
|-------|-------|

|            | S                     | SUBDIVISION PLANS                                    |
|------------|-----------------------|------------------------------------------------------|
| SHEET NO.  | REFERENCE<br>NO.      | DESCRIPTION                                          |
| 1          | SD01.01               | COVER SHEET                                          |
| 2-3A*      | RP50.01 - RP50.03     | RECORD PLANS                                         |
| 4          | SD02.01               | GENERAL NOTES                                        |
| 5-8        | SD03.01 - SD03.04     | EXISTING FEATURES PLANS                              |
| 9          | SD03.05               | AREIAL MAP                                           |
| 10         | SD04.01               | OVERALL SITE PLAN                                    |
| 11–15      | SD05.01 - SD05.05     | GRADING PLANS                                        |
| 16-20      | SD07.01 - SD07.05     | UTILITY PLANS                                        |
| 21-22      | SD08.01 - SD08.02     | ROAD PLAN & PROFILE                                  |
| 23         | SD08.03               | EASEMENT PROFILES                                    |
| 24–28      | SD09.01 - SD09.05     | CONSTRUCTION DETAILS                                 |
| 29-30      | SD09.06 - SD09.07     | SANITARY SEWER DETAILS                               |
| 31-32      | SD09.08 - SD09.09     | WATER DETAILS                                        |
| 33–35      | SD09.10 - SD09.12     | BASIN DETAILS                                        |
| 36-40      | SD10.01 - SD10.05     | LANDSCAPE & LIGHTING PLANS                           |
| 41-43      | SD10.06 - SD10.08     | LANDSCAPE & LIGHTING DETAILS & NOTES                 |
| TO BE RECO |                       | SHEET INDEX<br>ON & SEDIMENT PLANS                   |
| SHEET NO.  | REFERENCE             | DESCRIPTION                                          |
| 1          | NO.<br>ES01.01        | COVER SHEET                                          |
| 2 - 6      | ES20.01 – ES20.05     | EROSION AND SEDIMENT CONTROL PLAN                    |
| 7 - 10     | ES20.06 - ES20.09     | EROSION AND SEDIMENT CONTROL DETAILS                 |
| 11         | ES20.10               | EROSION AND SEDIMENT CONTROL NOTES                   |
| POST       | CONSTRUCTIO           | <u>SHEET INDEX</u><br>IN STORMWATER MANAGEMENT PLANS |
| SHEET NO.  | REFERENCE             | DESCRIPTION                                          |
| 1*         | <b>NO.</b><br>PC01.01 | PCSM COVER SHEET                                     |
| 2-3*       | PC02.01-PC02.02       | PCSM NOTES                                           |
| 4-7*       | PC03.01 - PC03.04     | EXISTING FEATURES PLANS                              |
| · ·        |                       |                                                      |