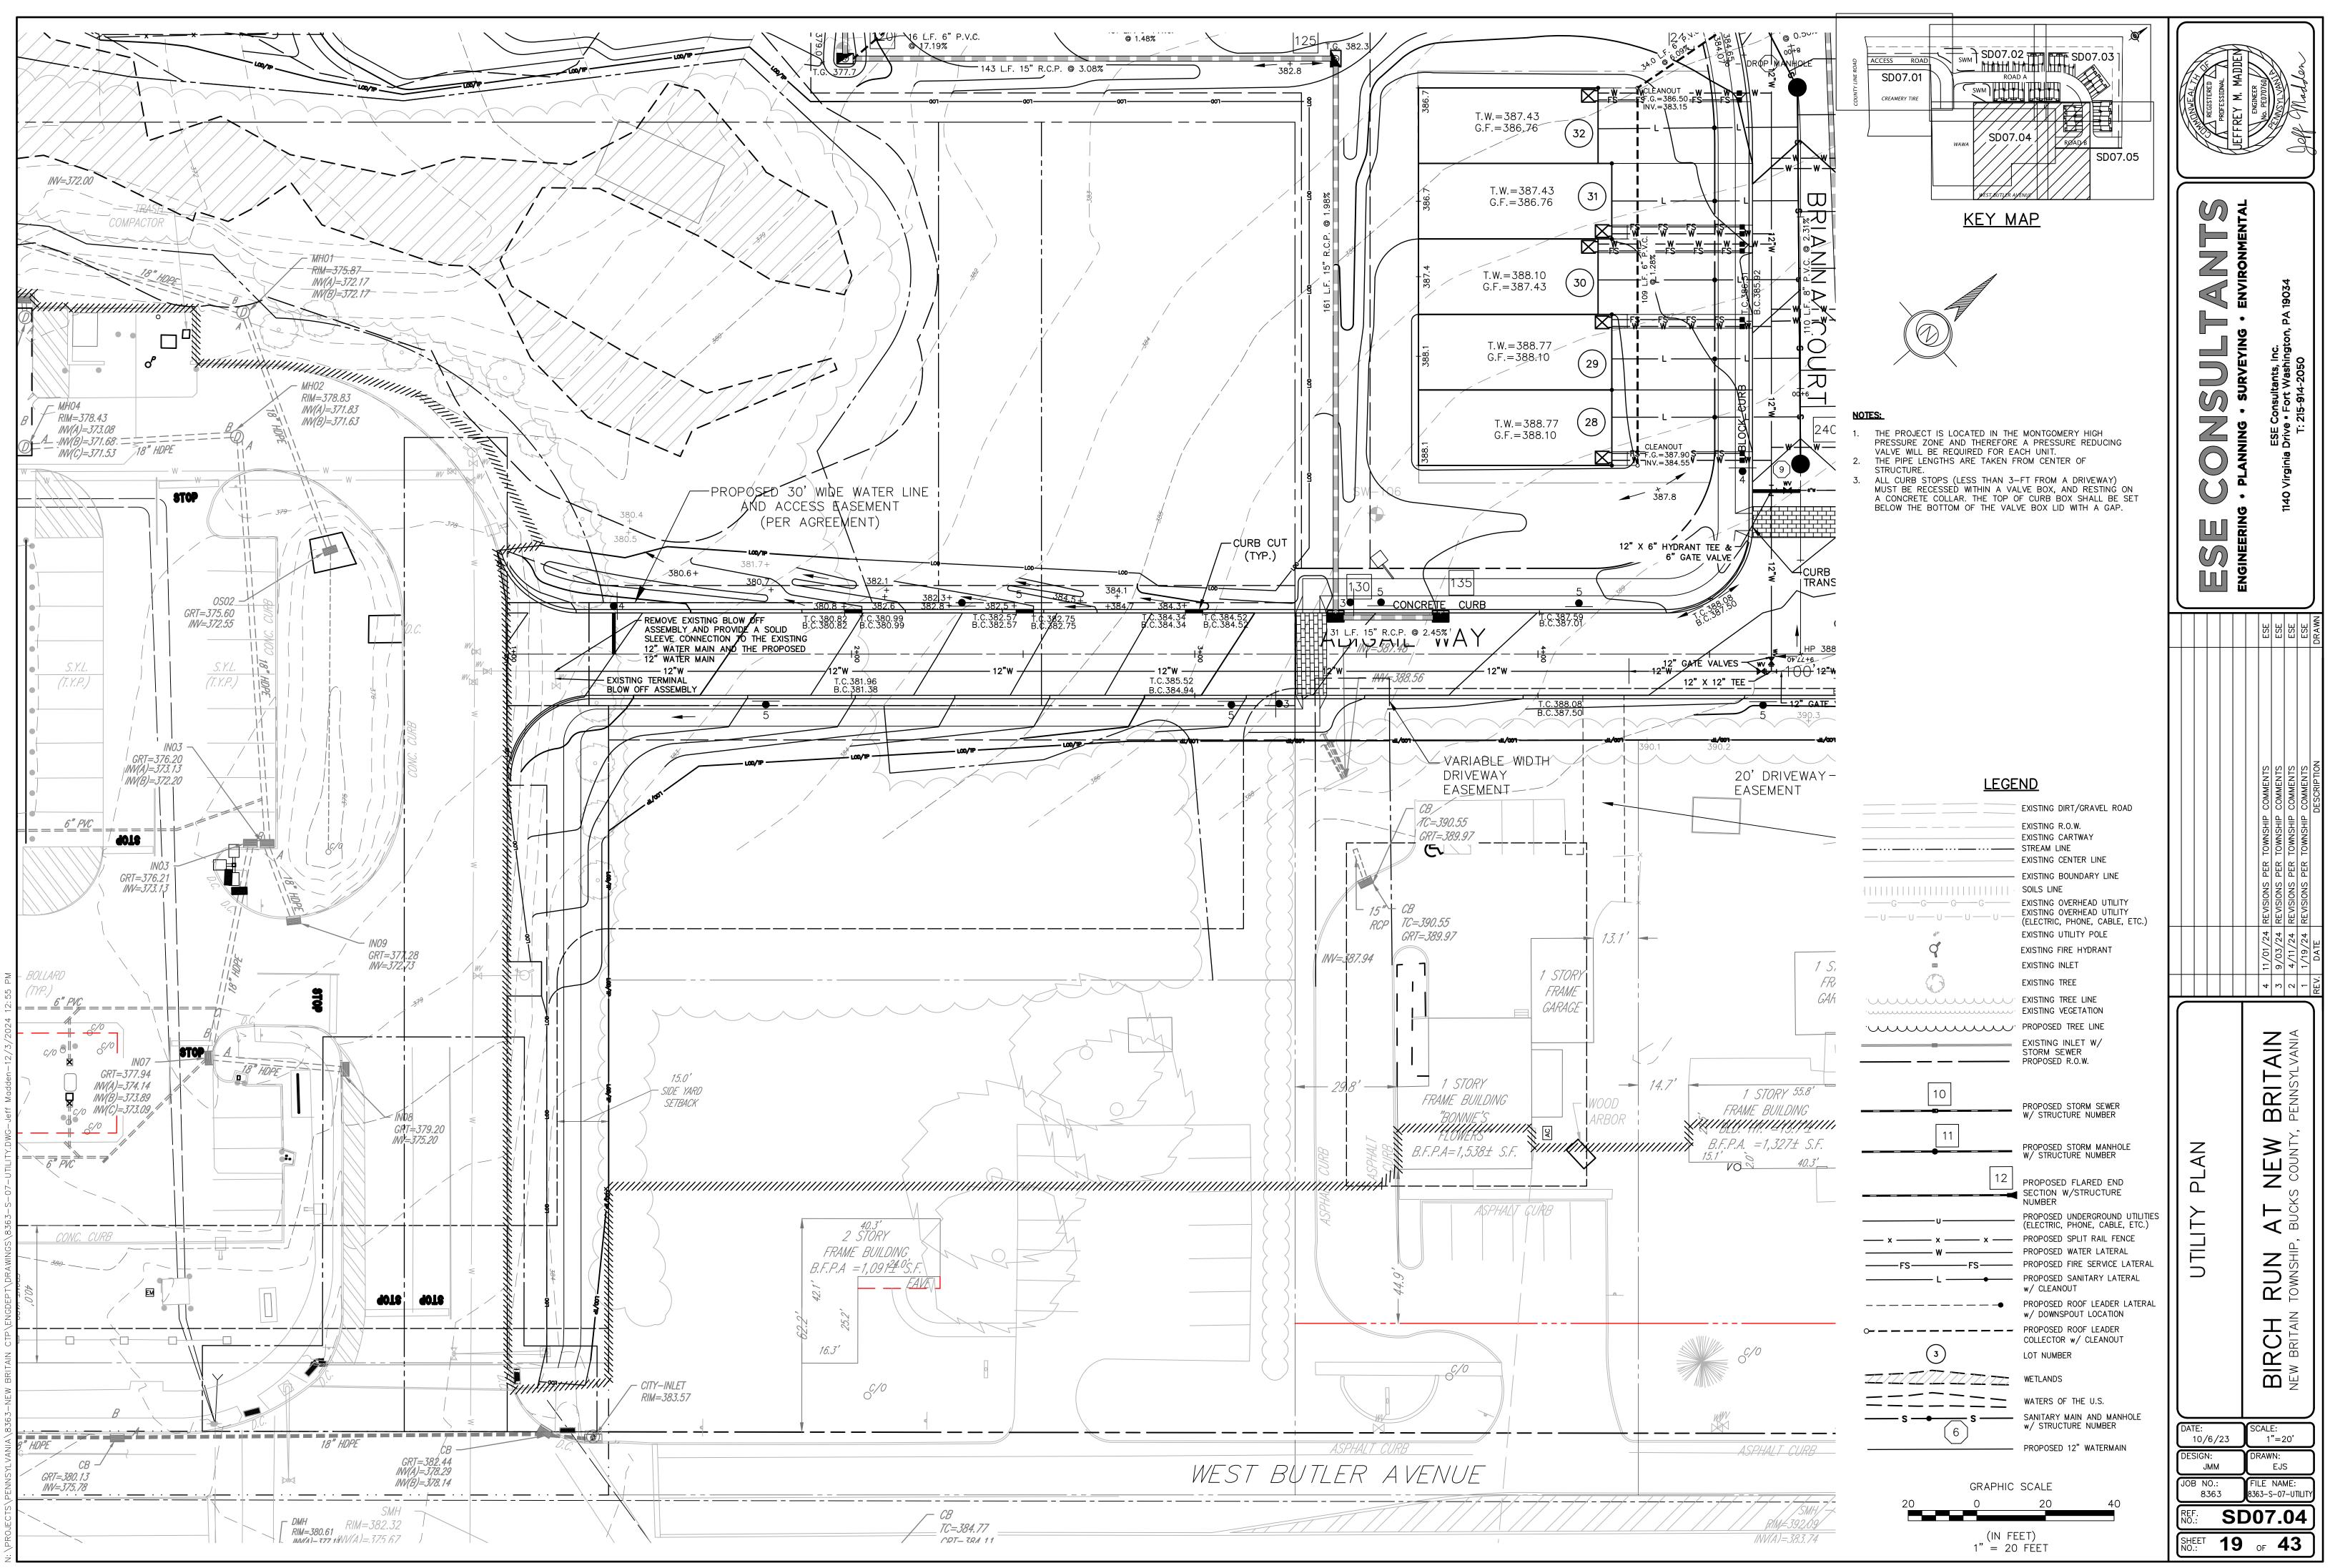

STREET INDEX

| PLAN IDENTIFICATION | STREET NAME   |
|---------------------|---------------|
| ROAD "A"            | BRIANNA COURT |
| ROAD "B"            | ABIGAIL WAY   |

| ł | TINWEAL T                |                              |                          | IIII (UEFFREY M. MADDEN                              | ENGINEER // | No. PE07060                                | A THAT I AND I                            |                                                 | Holf Magaer                               |                       |
|---|--------------------------|------------------------------|--------------------------|------------------------------------------------------|-------------|--------------------------------------------|-------------------------------------------|-------------------------------------------------|-------------------------------------------|-----------------------|
|   |                          |                              |                          | ENGINEEDING • DI ANNING • GIIDVEVING • ENVIDANMENTAI | •           |                                            |                                           | 1140 Virginia Drive • Fort Wasnington, PA 19054 | T: 215-914-2050                           |                       |
|   |                          |                              |                          |                                                      |             | ESE                                        | ESE                                       | ESE                                             | ESE                                       | DRAWN                 |
|   |                          |                              |                          |                                                      |             | 4 11/01/24 REVISIONS PER TOWNSHIP COMMENTS | 3 9/03/24 REVISIONS PER TOWNSHIP COMMENTS | 2 4/11/24 REVISIONS PER TOWNSHIP COMMENTS       | 1 1/19/24 REVISIONS PER TOWNSHIP COMMENTS | REV. DATE DESCRIPTION |
|   |                          | COVER SHEEI                  |                          |                                                      |             |                                            |                                           | NEW BRITAIN TOWNSHIP BUCKS COUNTY PENNSYI VANIA | -                                         |                       |
|   | DES<br>JOE<br>REF<br>NO. | IO/<br>SIGN<br>J<br>B N<br>8 | ′6∕:<br>MM<br>0.:<br>363 |                                                      |             | CALI<br>AS<br>RAW<br>LE<br>53-S<br>D1      |                                           | ME:                                             | ove<br>1                                  |                       |