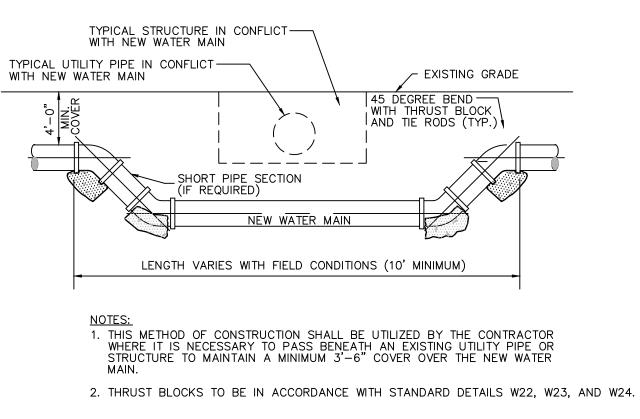

| SANIJARY DE IAILS |  |  |                                                      |  |                                            |                                           | NEW BRITAIN TOWNSHIP, BUCKS COUNTY, PENNSYI VANIA |                                               |                       |
| DATE:<br>10/6/23<br>DESIGN:<br>JMM<br>EJS<br>JOB NO.:<br>8363<br>FILE NAME:<br>8363-S-09-DETAIL-SAN<br>REF.<br>NO.:<br>SHEET 30 OF 43 |                   |  |  |                                                      |  |                                            |                                           |                                                   |                                               |                       |





**31** OF **43** 

SHEET





N.T.S.

3.9 3.6 1.3 1.3 1.0 1.0

D.E. 2.8 1.8 1.0 1.0 1.0

 RNG SURFACE
 A

 SJL & VERTICAL

 SSL & VERTICAL

 SSL & VERTICAL

 SSL & VERTICAL

 Fere
 4

 SSDE
 91

 10
 10

 10
 10

 110
 10

 110
 10

 111
 10

 110
 10

 110
 10

 110
 10

 110
 10

 110
 10

 110
 10

 110
 10

 110
 10

 110
 10

 110
 10

 111
 10

 111
 10

 111
 10

 111
 10

 111
 10

 1110
 10

 1110
 10

 1110
 10

 1111
 10

 1111
 10

 112
 10

 112
 10

 113
 10

 1145
 145

 1145
 145

 1103
 103

 1113
 10

 1114
 10

 PIPE SIZE

 Type Gr BEARING MATERIAL.

 And Mable E LOADS

 Soft GLAY (1,0004/SF)

 Sundy Silt (3,0004/SF)

 Sundy Silt (3,0004/SF)

 Sundy CLAY (6,0004/SF)

 Sundy CLAY (6,0004/SF)

 Hard CLAY (9,0004/SF)

 Hard CLAY (1,0004/SF)

 Sundy Silt (3,0004/SF)

 PIPE SIZE

 The Gr BEARING MATERIA