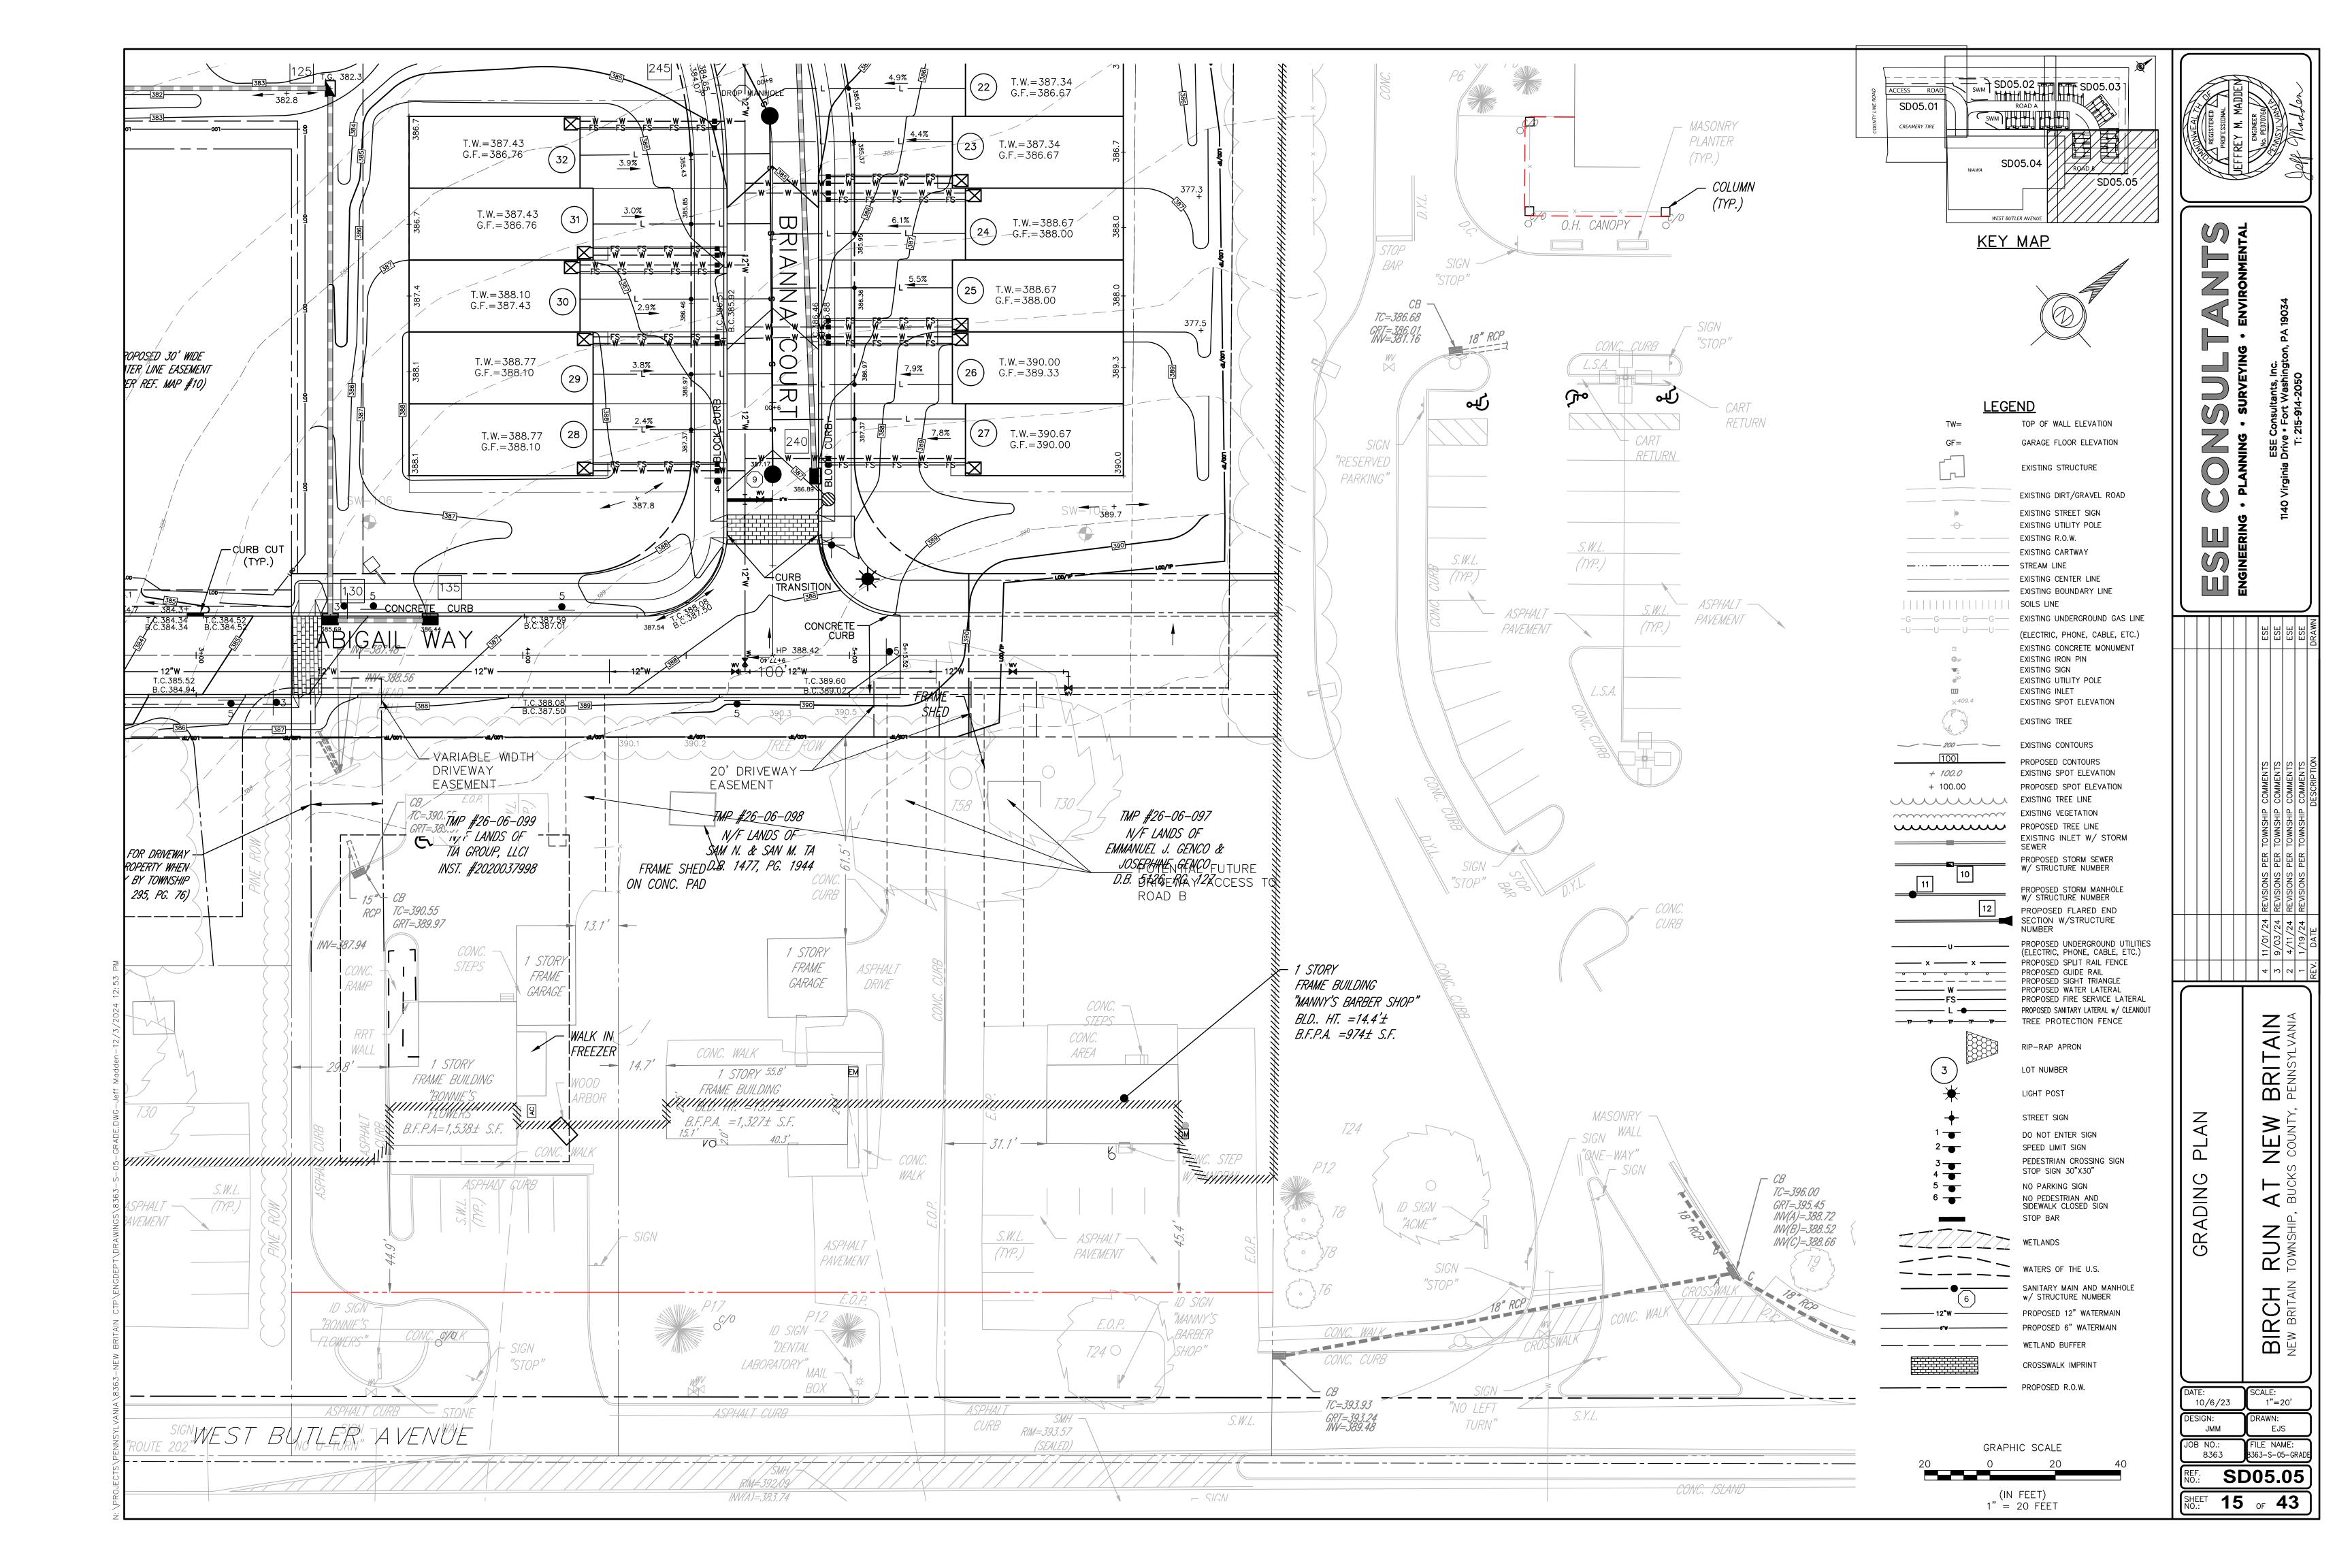

|



























|                  |                  |            |                                    | <pre>// UEFFREY</pre>                                |   | - NO.                                      |                                           |                                                 | n den                                     |                       |
|------------------|------------------|------------|------------------------------------|------------------------------------------------------|---|--------------------------------------------|-------------------------------------------|-------------------------------------------------|-------------------------------------------|-----------------------|
|                  |                  |            |